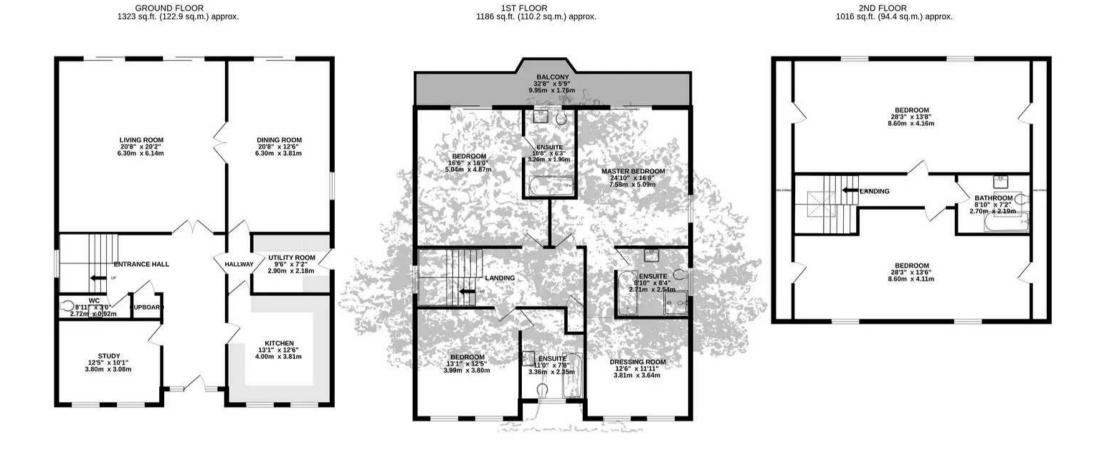

#### Living

Wide entrance hall, large lounge and dining room with fabulous sea views. Fully fitted kitchen, separate study and downstairs W.C.

#### Sleeping

5 generous double bedrooms, 3 of which are en suite. Main bedroom has fitted dressing room as well as en suite. 2 of the bedrooms have access on to the balcony.

#### Services

All mains ( no gas ) Oil fired central heating and full double glazing.

GROUND FLOOR

TOTAL FLOOR AREA : 3525 sq.ft. (327.4 sq.m.) approx.

Whilst every attempt has been made to ensure the accuracy of the floorplan contained here, measurements of doors, windows, rooms and any other items are approximate and no responsibility is taken for any error, omission or mis-statement. This plan is for illustrative purposes only and should be used as such by any omission of mis-statement. This plan is to industrative purposes only and should be used as stort of any prospective purchaser. The services, systems and appliances shown have not been tested and no guarantee as to their operability or efficiency can be given. Made with Metropix ©2023