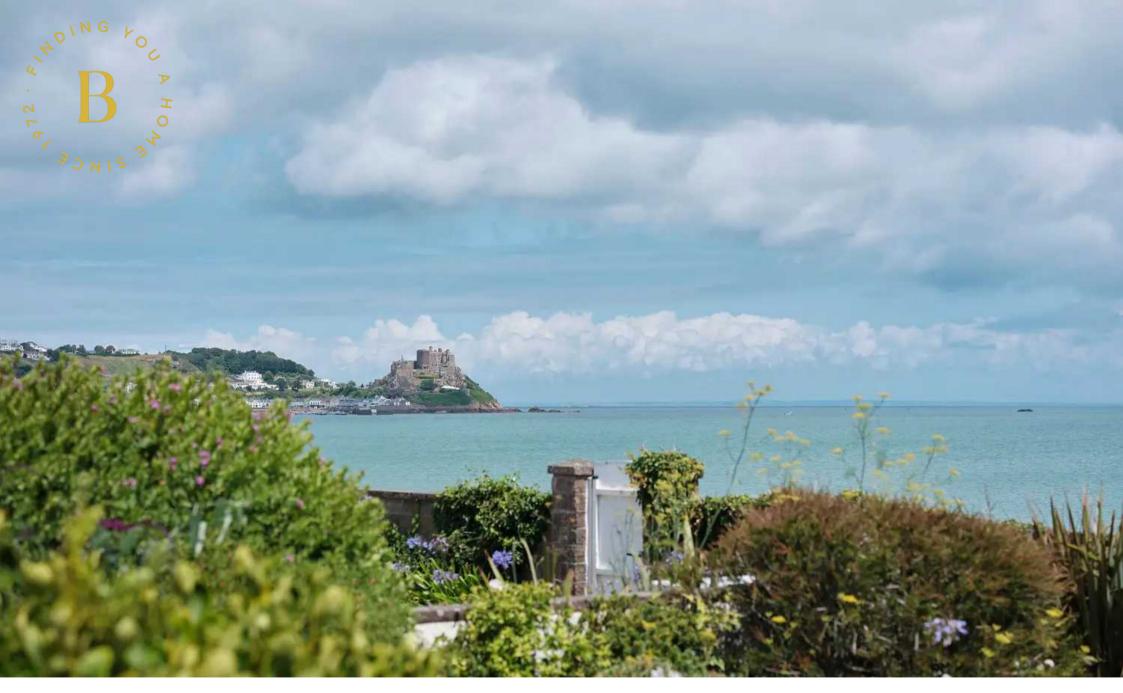

#### Grouville, Jersey

An extremely spacious detached home located just a stone's throw from the first tee at The Royal Jersey Golf Club and having direct access on to the promenade.

The property is approximately 25 years old and could probably benefit from some minor cosmetics. That said, it is entirely ready to move in.

Rooms are bright and spacious benefitting from plenty of natural light with most rooms taking advantage of the panoramic views from Mont Orgueil Caste to Seymour Tower.

The private access off Old Forge Lane leads to a very large parking area with double garage.