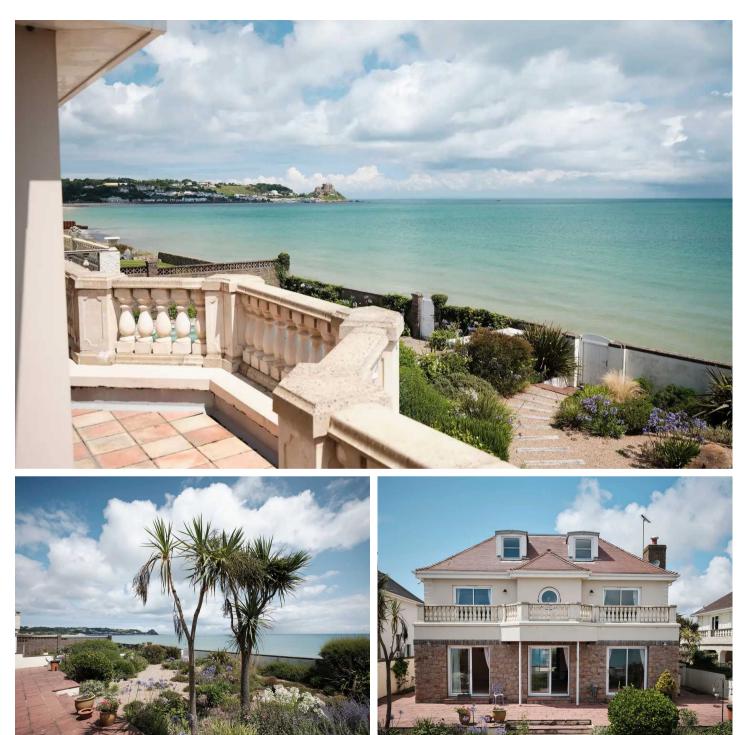

## Clos De La Plage La Rue De La Forge

Grouville, Jersey

- Detached seafront home
- Direct beach access
- Quiet off road location
- 5 Beds 4 Baths
- Gardens front and rear
- Double garage and ample parking
- Immediate vacant possession
- Please contact Nigel 07797718233
  nigel@broadlandsjersey.com

#### Grouville, Jersey

An extremely spacious detached home located just a stone's throw from the first tee at The Royal Jersey Golf Club and having direct access on to the promenade.

The property is approximately 25 years old and could probably benefit from some minor cosmetics. That said, it is entirely ready to move in.

Rooms are bright and spacious benefitting from plenty of natural light with most rooms taking advantage of the panoramic views from Mont Orgueil Caste to Seymour Tower.

The private access off Old Forge Lane leads to a very large parking area with double garage.