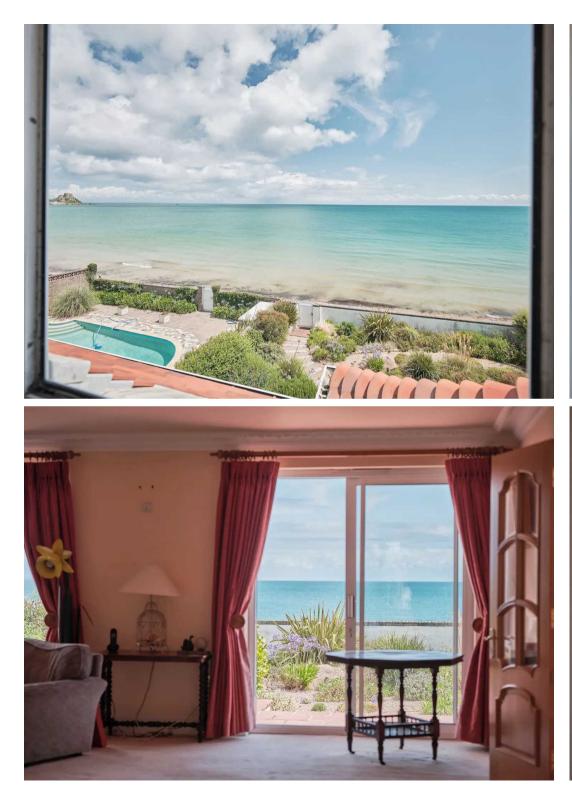

Rooms are bright and spacious benefitting from plenty of natural light with most rooms taking advantage of the panoramic views from Mont Orgueil Caste to Seymour Tower.

The private access off Old Forge Lane leads to a very large parking area with double garage.

#### Living

Wide entrance hall, large lounge and dining room with fabulous sea views. Fully fitted kitchen, separate study and downstairs W.C.