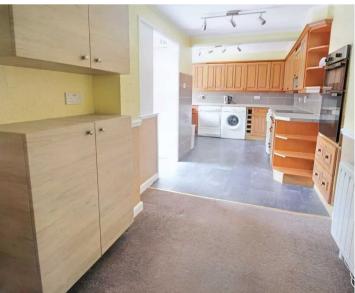

#### Living

Fully fitted kitchen with dining space. Living room/diner with functional fire.