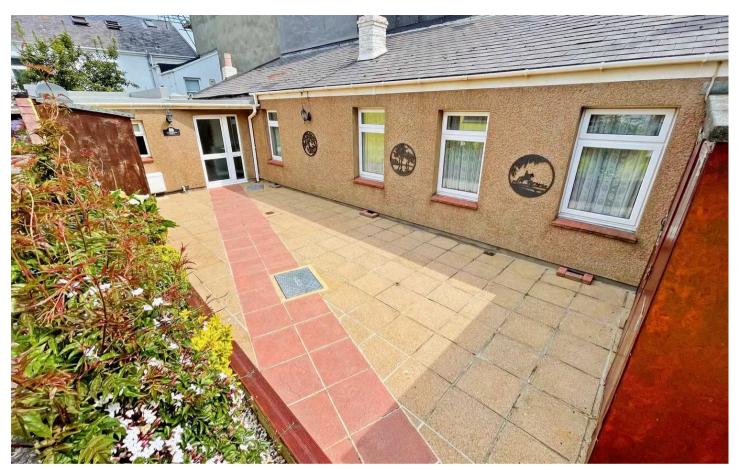

### 2 Melbourne Villa Le Breton Lane

St. Helier, Jersey

Lovely town bungalow set back off the road, on quiet side street just a short stroll to St Helier's centre. A rare find, this bungalow is in fantastic condition, yet has lots of potential to add your own stamp. Located on a quiet road & fully enclosed, so ideal for pets. Comprising; fully fitted kitchen with dining space, good size living room/diner with functional fire, two double bedrooms with fitted wardrobes and a modern fully tiled shower room. The low maintenance garden is a good size, and faces south with all day sun. Whilst there is no designated parking, there is rented parking available.

#### Outside

Sunny south facing garden with two large storage units. No owned parking, however rented parking transferrable right outside.