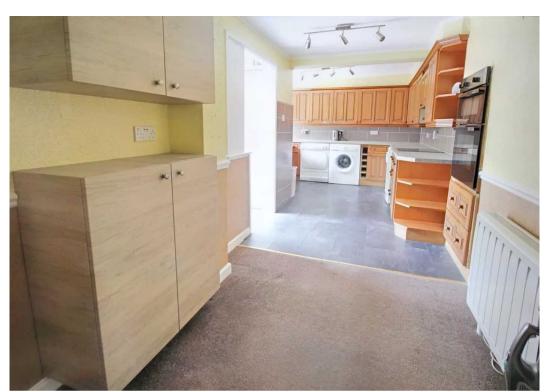

#### Living

Fully fitted kitchen with dining space. Living room/diner with functional fire.