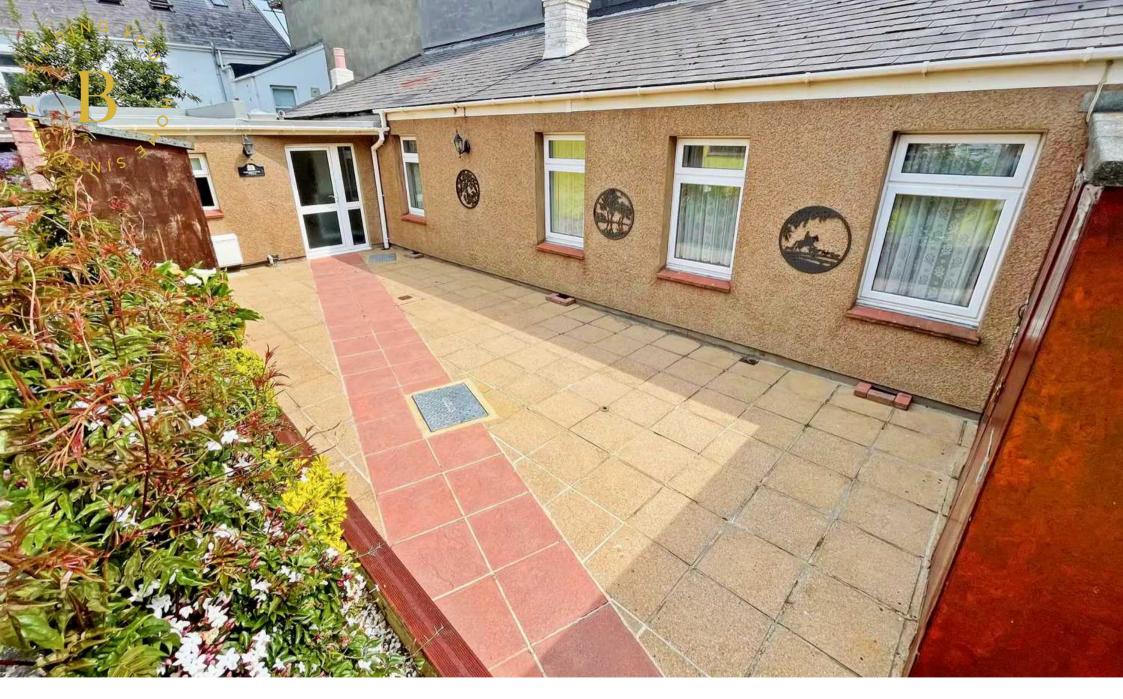

### 2 Melbourne Villa Le Breton Lane

St. Helier, Jersey

Lovely town bungalow set back off the road, on quiet side street just a short stroll to St Helier's centre. A rare find, this bungalow is in fantastic condition, yet has lots of potential to add your own stamp. Located on a quiet road & fully enclosed, so ideal for pets. Comprising; fully fitted kitchen with dining space, good size living room/diner with functional fire, two double bedrooms with fitted wardrobes and a modern fully tiled shower room. The low maintenance garden is a good size, and faces south with all day sun. Whilst there is no designated parking, there is rented parking available.

#### Outside

Sunny south facing garden with two large storage units. No owned parking, however rented parking transferrable right outside.