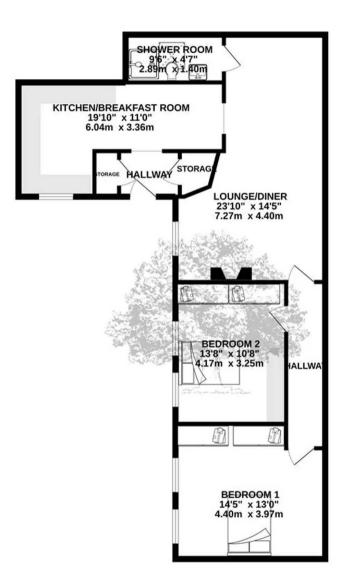

## 2 Melbourne Villa Le Breton Lane

St. Helier, Jersey

- Spacious bungalow set back off the road
- Good size living room / diner with functional fire
- Fully fitted kitchen with dining space
- Two good size double bedrooms with fitted wardrobes
- Newly fitted shower room
- Large south facing sunny garden
- Ample storage space
- Great location on quiet street, only a short walk to the town centre
- Please contact Allison on 07797750720

### 2 Melbourne Villa Le Breton Lane

St. Helier, Jersey

Lovely town bungalow set back off the road, on quiet side street just a short stroll to St Helier's centre. A rare find, this bungalow is in fantastic condition, yet has lots of potential to add your own stamp. Located on a quiet road & fully enclosed, so ideal for pets. Comprising; fully fitted kitchen with dining space, good size living room/diner with functional fire, two double bedrooms with fitted wardrobes and a modern fully tiled shower room. The low maintenance garden is a good size, and faces south with all day sun. Whilst there is no designated parking, there is rented parking available.

#### Living

Fully fitted kitchen with dining space. Living room/diner with functional fire.

#### Sleeping

Two good size double bedrooms with fitted wardrobes. Newly fitted fully tiled shower room.