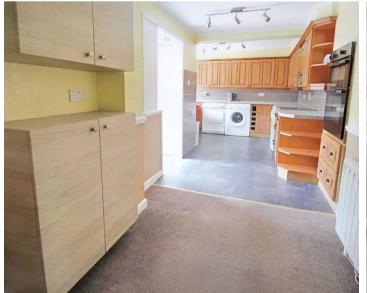

#### Living

Fully fitted kitchen with dining space. Living room/diner with functional fire.