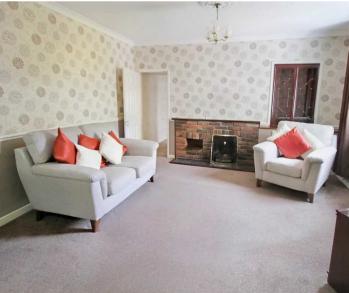

#### Living

Fully fitted kitchen with dining space. Living room/diner with functional fire.