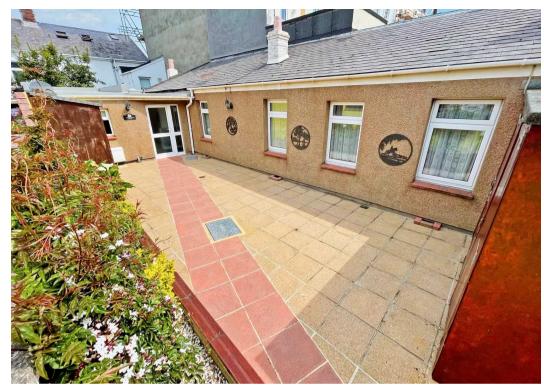

### 2 Melbourne Villa Le Breton Lane

St. Helier, Jersey

Lovely town bungalow set back off the road, on quiet side street just a short stroll to St Helier's centre. A rare find, this bungalow is in fantastic condition, yet has lots of potential to add your own stamp. Located on a quiet road & fully enclosed, so ideal for pets. Comprising; fully fitted kitchen with dining space, good size living room/diner with functional fire, two double bedrooms with fitted wardrobes and a modern fully tiled shower room. The low maintenance garden is a good size, and faces south with all day sun. Whilst there is no designated parking, there is rented parking available.

#### Outside

Sunny south facing garden with two large storage units. No owned parking, however rented parking transferrable right outside.