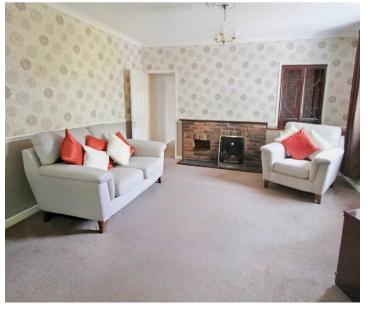

#### Living

Fully fitted kitchen with dining space. Living room/diner with functional fire.