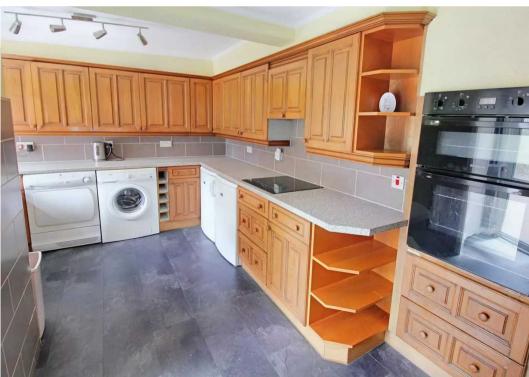

#### Living

Fully fitted kitchen with dining space. Living room/diner with functional fire.