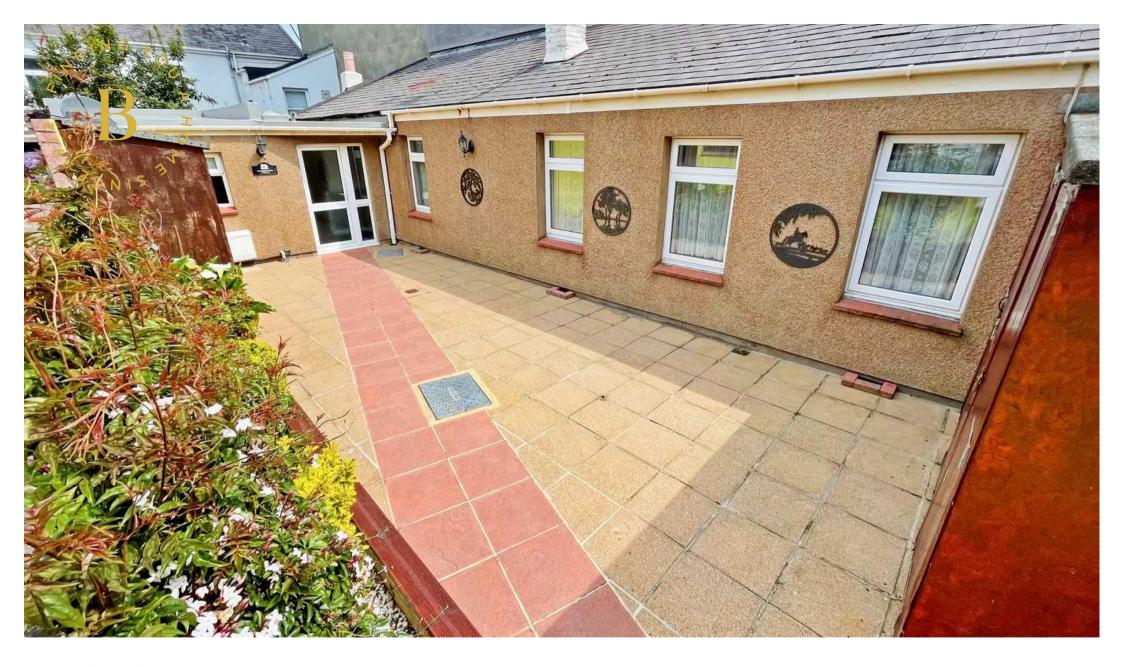

### 2 Melbourne Villa Le Breton Lane

St. Helier, Jersey

Lovely town bungalow set back off the road, on quiet side street just a short stroll to St Helier's centre. A rare find, this bungalow is in fantastic condition, yet has lots of potential to add your own stamp. Located on a quiet road & fully enclosed, so ideal for pets. Comprising; fully fitted kitchen with dining space, good size living room/diner with functional fire, two double bedrooms with fitted wardrobes and a modern fully tiled shower room. The low maintenance garden is a good size, and faces south with all day sun. Whilst there is no designated parking, there is rented parking available.

#### Outside

Sunny south facing garden with two large storage units. No owned parking, however rented parking transferrable right outside.