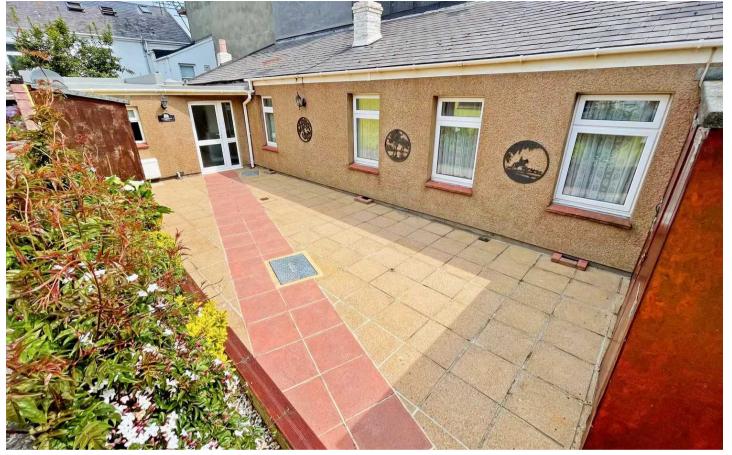

### 2 Melbourne Villa Le Breton Lane

St. Helier, Jersey

Lovely town bungalow set back off the road, on quiet side street just a short stroll to St Helier's centre. A rare find, this bungalow is in fantastic condition, yet has lots of potential to add your own stamp. Located on a quiet road & fully enclosed, so ideal for pets. Comprising; fully fitted kitchen with dining space, good size living room/diner with functional fire, two double bedrooms with fitted wardrobes and a modern fully tiled shower room. The low maintenance garden is a good size, and faces south with all day sun. Whilst there is no designated parking, there is rented parking available.

#### Outside

Sunny south facing garden with two large storage units. No owned parking, however rented parking transferrable right outside.