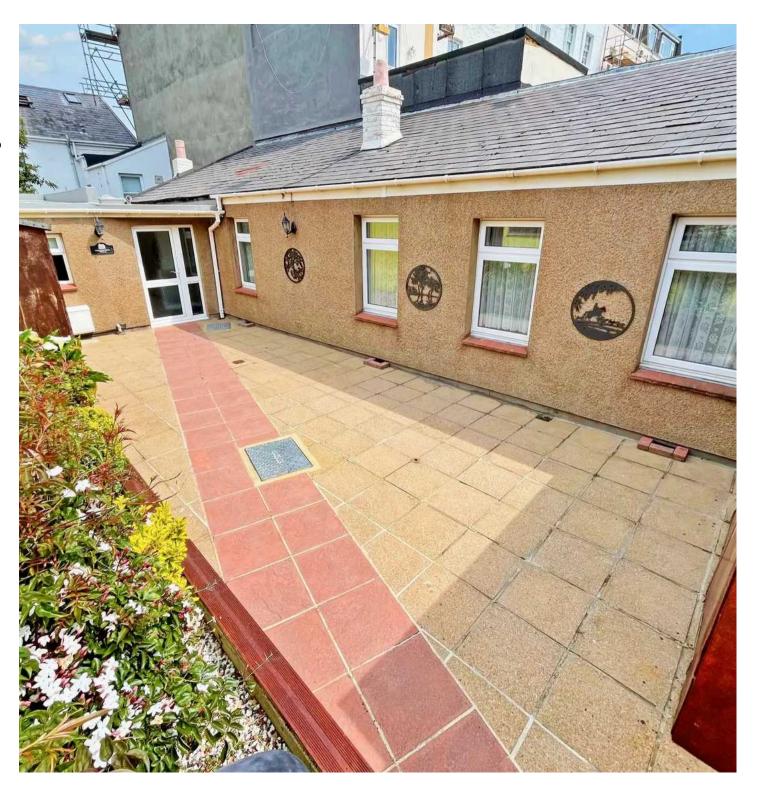

### 2 Melbourne Villa Le Breton Lane

St. Helier, Jersey

Lovely town bungalow set back off the road, on quiet side street just a short stroll to St Helier's centre. A rare find, this bungalow is in fantastic condition, yet has lots of potential to add your own stamp. Located on a quiet road & fully enclosed, so ideal for pets. Comprising; fully fitted kitchen with dining space, good size living room/diner with functional fire, two double bedrooms with fitted wardrobes and a modern fully tiled shower room. The low maintenance garden is a good size, and faces south with all day sun. Whilst there is no designated parking, there is rented parking available.

#### Outside

Sunny south facing garden with two large storage units. No owned parking, however rented parking transferrable right outside.