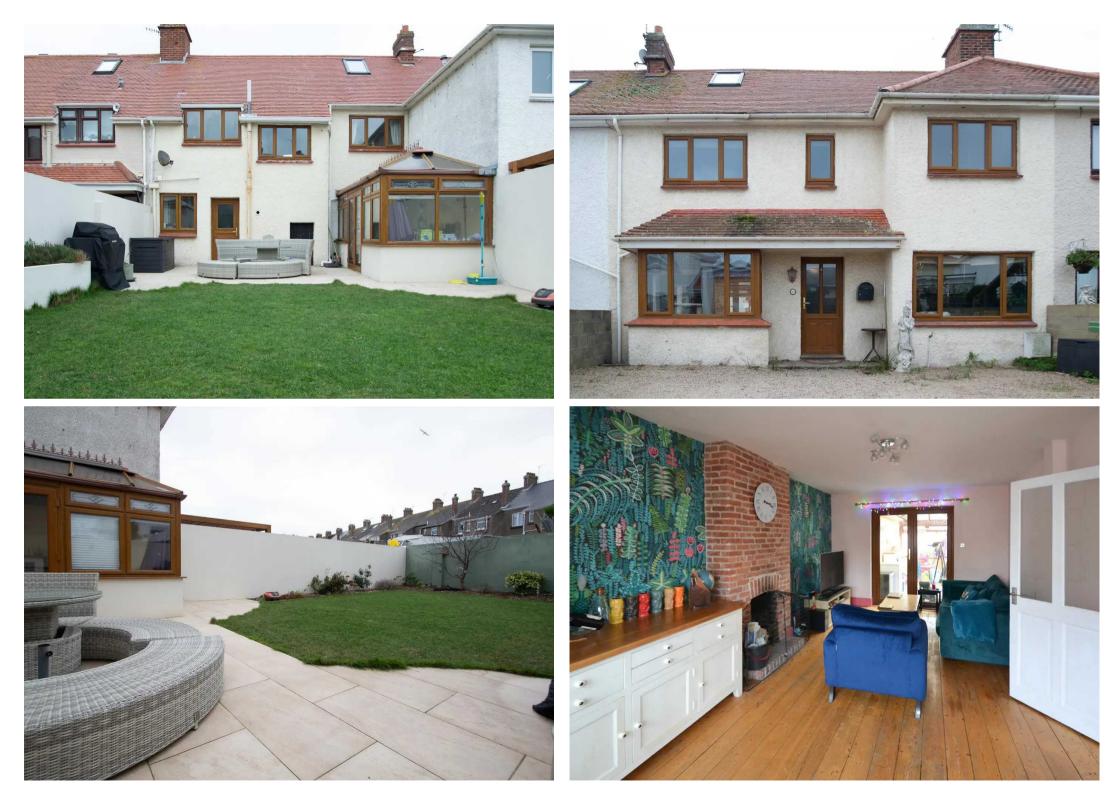

### St. Clement, Jersey

The property briefly comprises of 3 bedrooms, 3 reception rooms, modern kitchen and a large recently landscaped south facing garden ideal for a spot of Al-fresco dining! There is parking for 3 cars to the front. St Clement's Bay, a golf course and Howard Davis Park are all in walking distance and a frequent bus route is moments away taking you to Gorey and its choice of fine restaurants, or alternatively to the heart of St. Helier. Unusually the property is available to purchase by share transfer so could also be an ideal investment. Call Nigel Hurst on 07797718233.

#### Living

Good size lounge with functional fireplace leading in to a separate conservatory. Separate dining room. Kitchen with range of high and low level units and fitted appliances

#### Outside

Recently landscaped south facing garden.