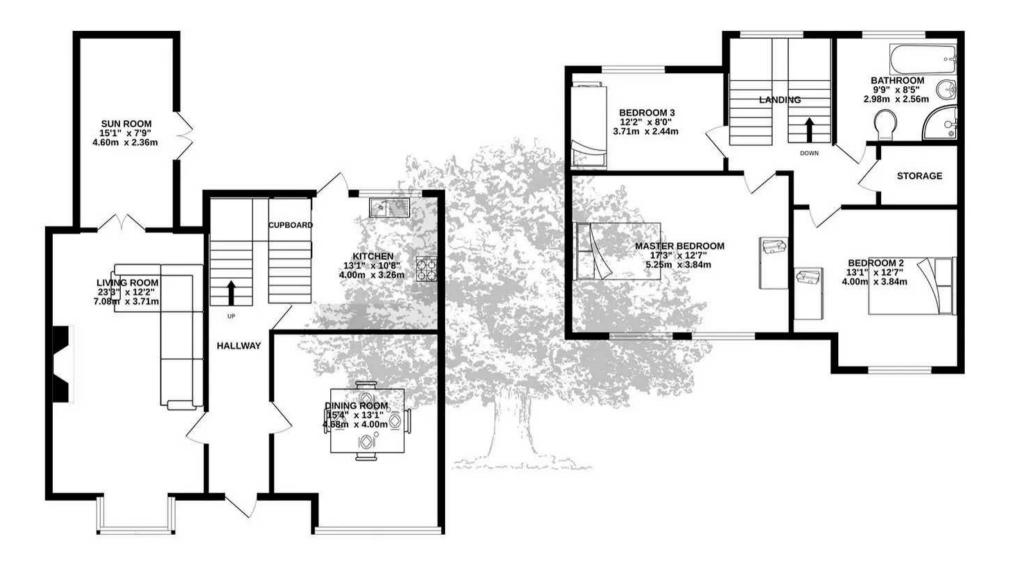

### St. Clement, Jersey

The property briefly comprises of 3 bedrooms, 3 reception rooms, modern kitchen and a large recently landscaped south facing garden ideal for a spot of Al-fresco dining! There is parking for 3 cars to the front. St Clement's Bay, a golf course and Howard Davis Park are all in walking distance and a frequent bus route is moments away taking you to Gorey and its choice of fine restaurants, or alternatively to the heart of St. Helier. Unusually the property is available to purchase by share transfer so could also be an ideal investment. Call Nigel Hurst on 07797718233.

#### Living

Good size lounge with functional fireplace leading in to a separate conservatory. Separate dining room. Kitchen with range of high and low level units and fitted appliances

#### Sleeping

Three double bedrooms and a house bathroom. Third bedroom currently used as a study.

#### Note

Planning permission was granted a while ago to extend in to the attic and create further accommodation. This has lapsed but we don't think it would be a problem to re apply.

GROUND FLOOR 824 sq.ft. (76.5 sq.m.) approx.

TOTAL FLOOR AREA : 1524 sq.ft. (141.6 sq.m.) approx.

Whilst every attempt has been made to ensure the accuracy of the floorplan contained here, measurements of doors, windows, rooms and any other items are approximate and no responsibility is taken for any error, omission or mis-statement. This plan is for illustrative purposes only and should be used as such by any prospective purchaser. The services, systems and appliances shown have not been tested and no guarantee as to their operability or efficiency can be given. Made with Metropix @2023