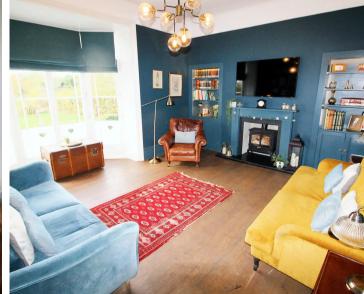

#### Living

The entrance hall has a great boot room with plenty of room for coats and shoes. There is a wonderful living room with full length windows providing distant views. A recently fitted kitchen is well appointed with all appliances and a central AGA. In addition is a separate study, currently used as a treatment room, a cloakroom and a utility room.