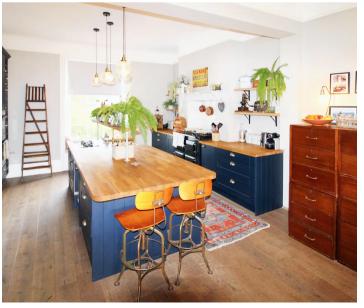

#### Living

The entrance hall has a great boot room with plenty of room for coats and shoes. There is a wonderful living room with full length windows providing distant views. A recently fitted kitchen is well appointed with all appliances and a central AGA. In addition is a separate study, currently used as a treatment room, a cloakroom and a utility room.