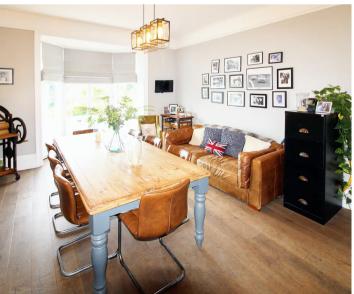

#### Living

The entrance hall has a great boot room with plenty of room for coats and shoes. There is a wonderful living room with full length windows providing distant views. A recently fitted kitchen is well appointed with all appliances and a central AGA. In addition is a separate study, currently used as a treatment room, a cloakroom and a utility room.