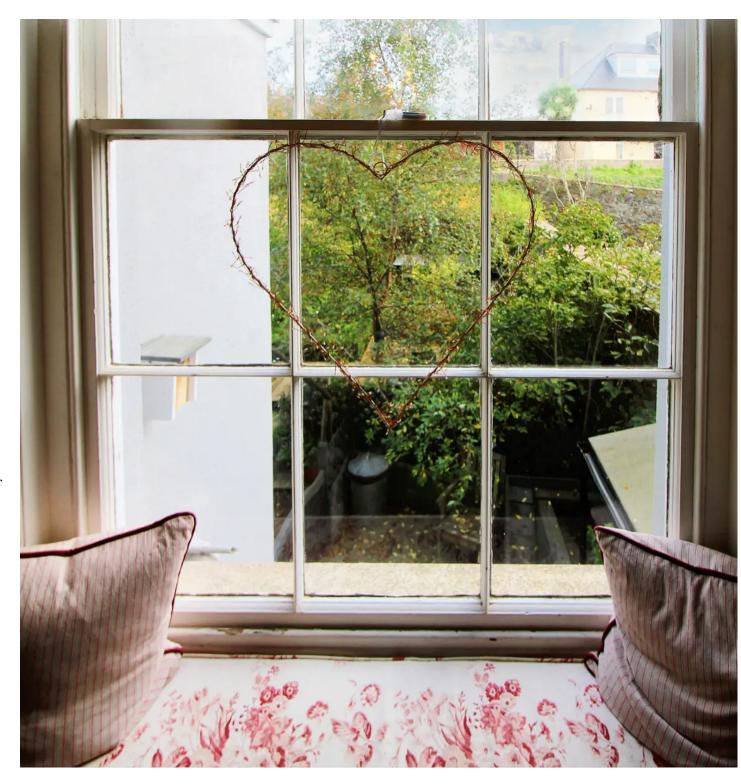

#### Living

The entrance hall has a great boot room with plenty of room for coats and shoes. There is a wonderful living room with full length windows providing distant views. A recently fitted kitchen is well appointed with all appliances and a central AGA. In addition is a separate study, currently used as a treatment room, a cloakroom and a utility room.