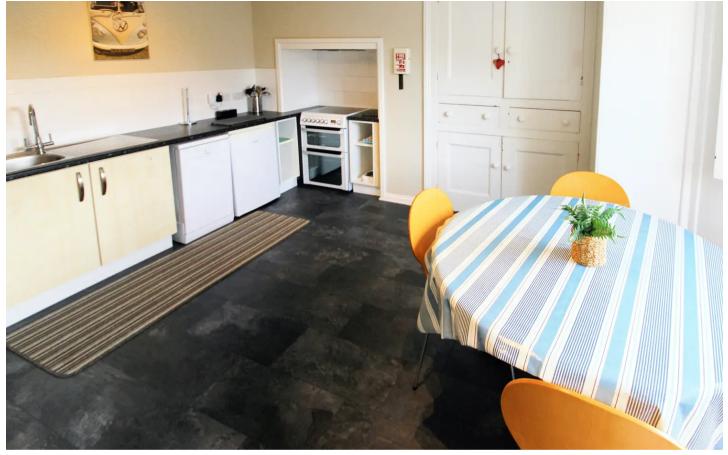

#### **Lower Ground Floor Unit**

Accessed via staircase from ground floor or with it's own exterior entrance. A very spacious 2 bedroom apartment large eat-in kitchen, separate lounge and shower room.