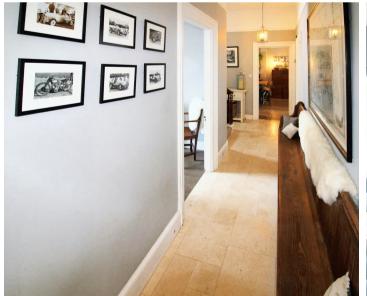

#### Living

The entrance hall has a great boot room with plenty of room for coats and shoes. There is a wonderful living room with full length windows providing distant views. A recently fitted kitchen is well appointed with all appliances and a central AGA. In addition is a separate study, currently used as a treatment room, a cloakroom and a utility room.