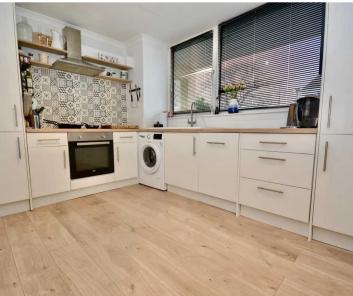

# 5 Holmgate Court, Claremont Road

St. Helier, Jersey

Desirable apartment in convenient location with extremely spacious accommodation set over two floors. Boasting two very good size double bedrooms each with fitted wardrobes and the primary bedroom benefitting from garden views. House bathroom. Large lounge diner also with garden views. Separate fully fitted modern eat-in kitchen. Double glazed picture windows throughout give the property a very light & airy feel. The apartment comes with it's own single garage plus plenty of off road visitor parking spaces and there is a bus stop very nearby. Large well kept communal garden. Located just off Mont Millais in a well run development, away from the main road and within easy walking distance of the town centre. Contact the vendors sole agent to book a viewing today.

## Living

Good size welcoming entrance hall. Separate well equipped and fully fitted eat-in kitchen. Large lounge diner with study area & garden views.