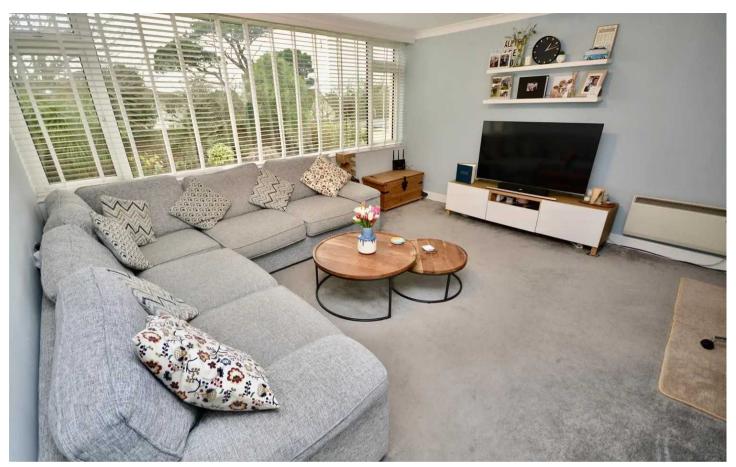

# 5 Holmgate Court, Claremont Road

St. Helier, Jersey

Desirable apartment in convenient location with extremely spacious accommodation set over two floors. Boasting two very good size double bedrooms each with fitted wardrobes and the primary bedroom benefitting from garden views. House bathroom. Large lounge diner also with garden views. Separate fully fitted modern eat-in kitchen. Double glazed picture windows throughout give the property a very light & airy feel. The apartment comes with it's own single garage plus plenty of off road visitor parking spaces and there is a bus stop very nearby. Large well kept communal garden. Located just off Mont Millais in a well run development, away from the main road and within easy walking distance of the town centre. Contact the vendors sole agent to book a viewing today.

## Living

Good size welcoming entrance hall. Separate well equipped and fully fitted eat-in kitchen. Large lounge diner with study area & garden views.