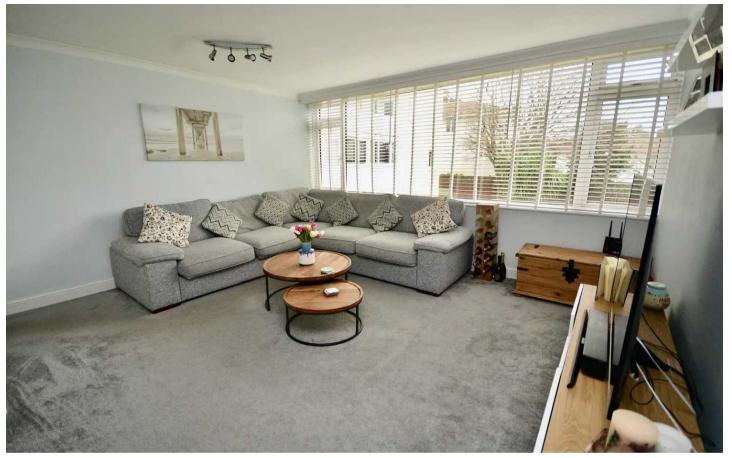

# 5 Holmgate Court, Claremont Road

St. Helier, Jersey

Desirable apartment in convenient location with extremely spacious accommodation set over two floors. Boasting two very good size double bedrooms each with fitted wardrobes and the primary bedroom benefitting from garden views. House bathroom. Large lounge diner also with garden views. Separate fully fitted modern eat-in kitchen. Double glazed picture windows throughout give the property a very light & airy feel. The apartment comes with it's own single garage plus plenty of off road visitor parking spaces and there is a bus stop very nearby. Large well kept communal garden. Located just off Mont Millais in a well run development, away from the main road and within easy walking distance of the town centre. Contact the vendors sole agent to book a viewing today.

## Living

Good size welcoming entrance hall. Separate well equipped and fully fitted eat-in kitchen. Large lounge diner with study area & garden views.