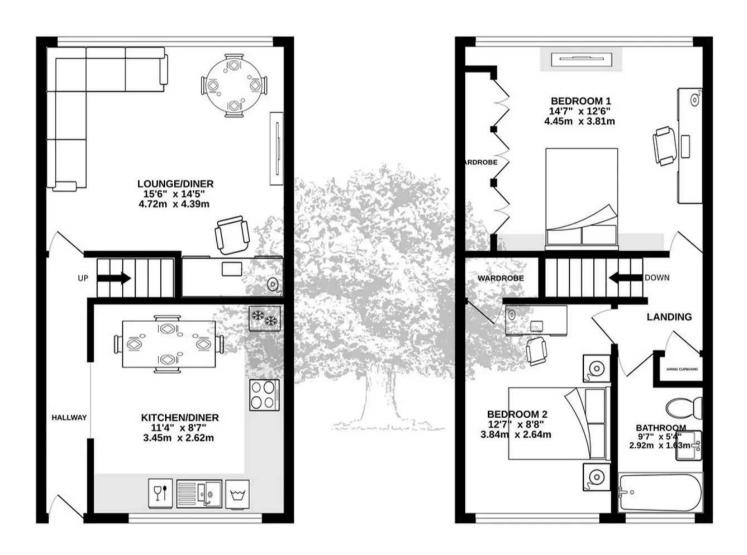

# 5 Holmgate Court, Claremont Road

St. Helier, Jersey

Desirable apartment in convenient location with extremely spacious accommodation set over two floors. Boasting two very good size double bedrooms each with fitted wardrobes and the primary bedroom benefitting from garden views. House bathroom. Large lounge diner also with garden views. Separate fully fitted modern eat-in kitchen. Double glazed picture windows throughout give the property a very light & airy feel. The apartment comes with it's own single garage plus plenty of off road visitor parking spaces and there is a bus stop very nearby. Large well kept communal garden. Located just off Mont Millais in a well run development, away from the main road and within easy walking distance of the town centre. Contact the vendors sole agent to book a viewing today.

## Living

Good size welcoming entrance hall. Separate well equipped and fully fitted eat-in kitchen. Large lounge diner with study area & garden views.

## Sleeping

Two very good size double bedrooms both with fitted wardrobes & good storage. Each can accommodate a study / vanity desk. House bathroom.