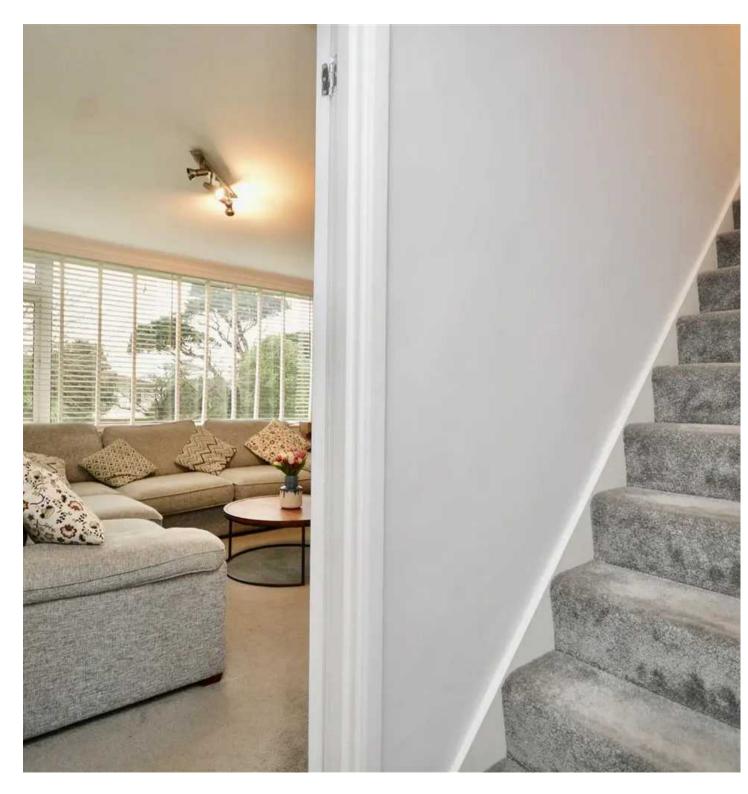

## Living

Good size welcoming entrance hall. Separate well equipped and fully fitted eat-in kitchen. Large lounge diner with study area & garden views.

#### Outside

Single garage with electric door & 240v supply plus ample visitor spaces. Delightful communal gardens with seating. Dedicated drying area.