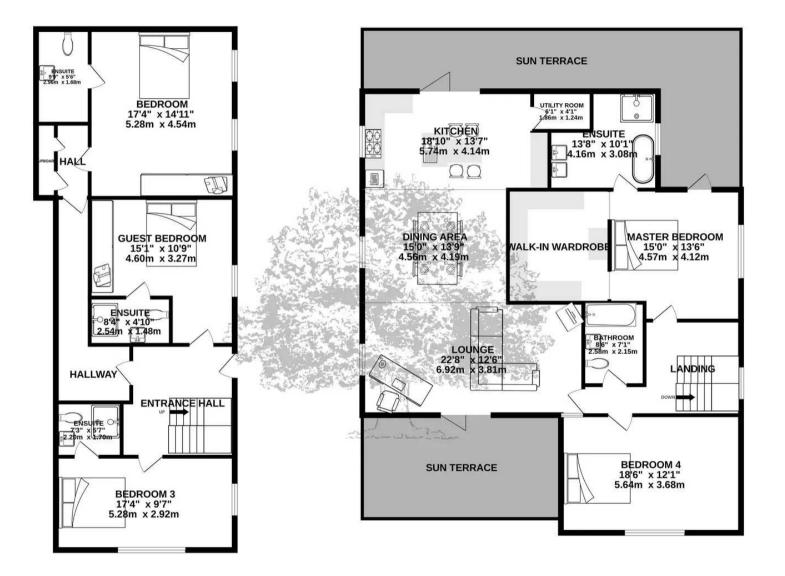

## Spinney Hill House, Le Chemin Des Moulins

St. Lawrence, Jersey

- Exceptional new build in the heart of the island
- 4 Double Bedrooms, 4 Bathrooms (3 En-Suite)
- Fantastic primary suite with walk in wardrobe
- Huge open plan living space
- 2 Sun terraces ideal for entertaining
- South facing garden backing onto equine fields
- Double garage and parking for at least 6 cars
- Call Nigel 07797718233 or nigel@broadlandsjersey.com

#### Living

Beautiful entrance hall with feature chandelier. Great living space with tiled floors and bi fold doors to the sun terraces. Very modern kitchen with breakfast bar and all Miele appliances. A superb entertaining space with dining area. Integrated speakers throughout. Separate utility room.

#### Sleeping

Four good size doubles, 3 of which are en suite. Fabulous primary suite with walk in wardrobe.