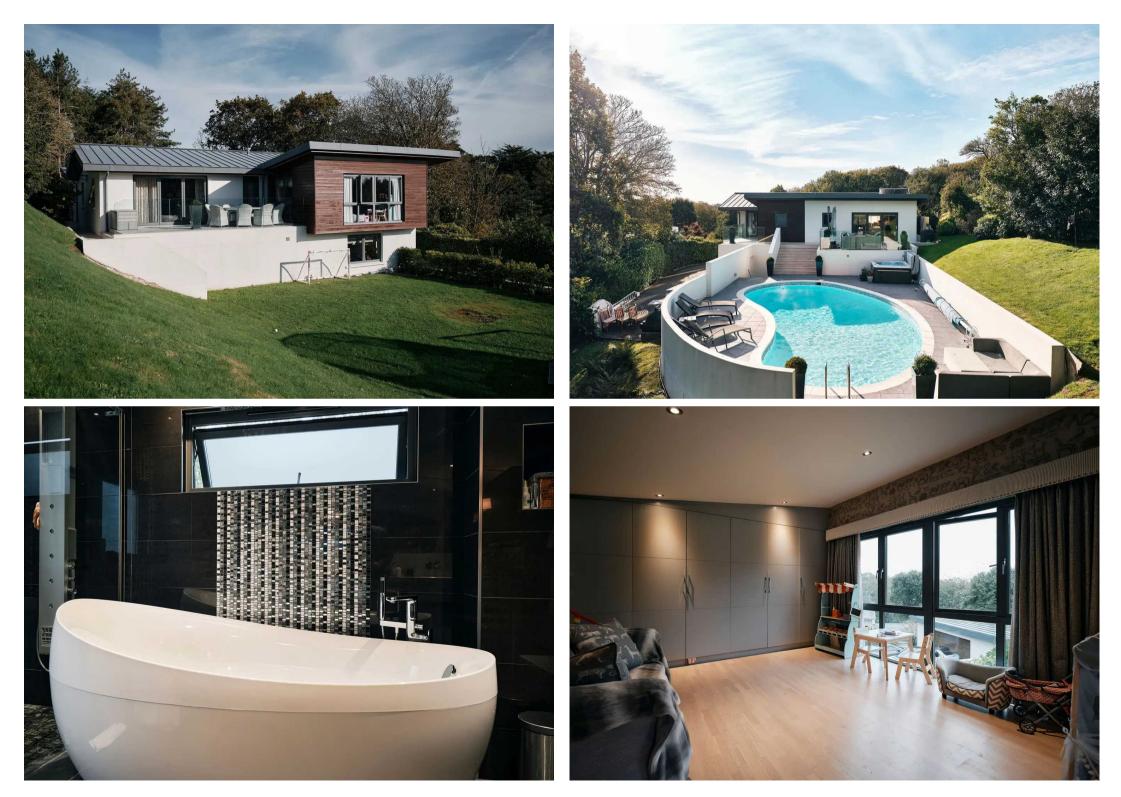

Offering more than meets the eye with a large double garage, ample parking for at least 6 cars, 4 double bedrooms (3 en-suite) including a fantastic master suite with walk-in wardrobe, superb open plan living space with terraces off both the lounge and the kitchen, swimming pool and south facing garden. Every minute detail has been accounted for in the construction. From top of the range appliances throughout to the tiles used in the hallways.

Surrounded by equine fields the location epitomises peace and quiet. Terraces, pool and garden are all designed with entertaining in mind & ample space to relax & unwind. A unique property, must be seen to be appreciated.

#### Living

Beautiful entrance hall with feature chandelier. Great living space with tiled floors and bi fold doors to the sun terraces. Very modern kitchen with breakfast bar and all Miele appliances. A superb entertaining space with dining area. Integrated speakers throughout. Separate utility room.

#### Sleeping

Four good size doubles, 3 of which are en suite. Fabulous primary suite with walk in wardrobe.