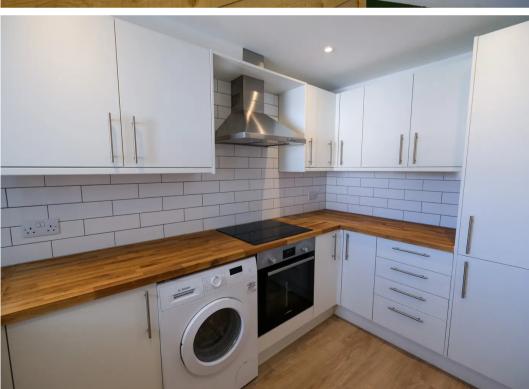

5 or doug@broadlandsjersey.com







# Flat 1, 9 Kensington Place

St. Helier, Jersey

Recently renovated throughout to a high standard with a stunning new kitchen and bathroom. One of only four apartments in the development, tucked away on a quiet one way street on the outskirts of town, ideal for walking to work and close to an array of amenities. The property comprises of; two double bedrooms, spacious lounge/diner, separate kitchen, house bathroom and private balcony with built-in storage. This would make a great first home or fantastic buy to let.









#### Services

All main services. Service charges T.B.A.

#### Living

Spacious lounge/diner, separate kitchen and a built in store room.

## Sleeping

Two double bedrooms and a house bathroom.

## Balcony

Private balcony.













# **Broadlands**

Broadlands Estates, Library Place - JE2 3NL

01534 880770 • enquiries@broadlandsjersey.com • www.broadlandsjersey.com/



FINDING YOU A HOME SINCE 1972