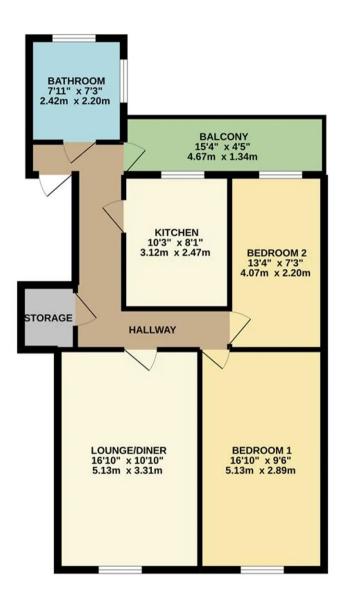

# Flat 1, 9 Kensington Place

St. Helier, Jersey

Recently renovated throughout to a high standard with a stunning new kitchen and bathroom. One of only four apartments in the development, tucked away on a quiet one way street on the outskirts of town, ideal for walking to work and close to an array of amenities. The property comprises of; two double bedrooms, spacious lounge/diner, separate kitchen, house bathroom and private balcony with built-in storage. This would make a great first home or fantastic buy to let.

#### Living

Spacious lounge/diner, separate kitchen and a built in store room.

## Sleeping

Two double bedrooms and a house bathroom.

## Balcony

Private balcony.