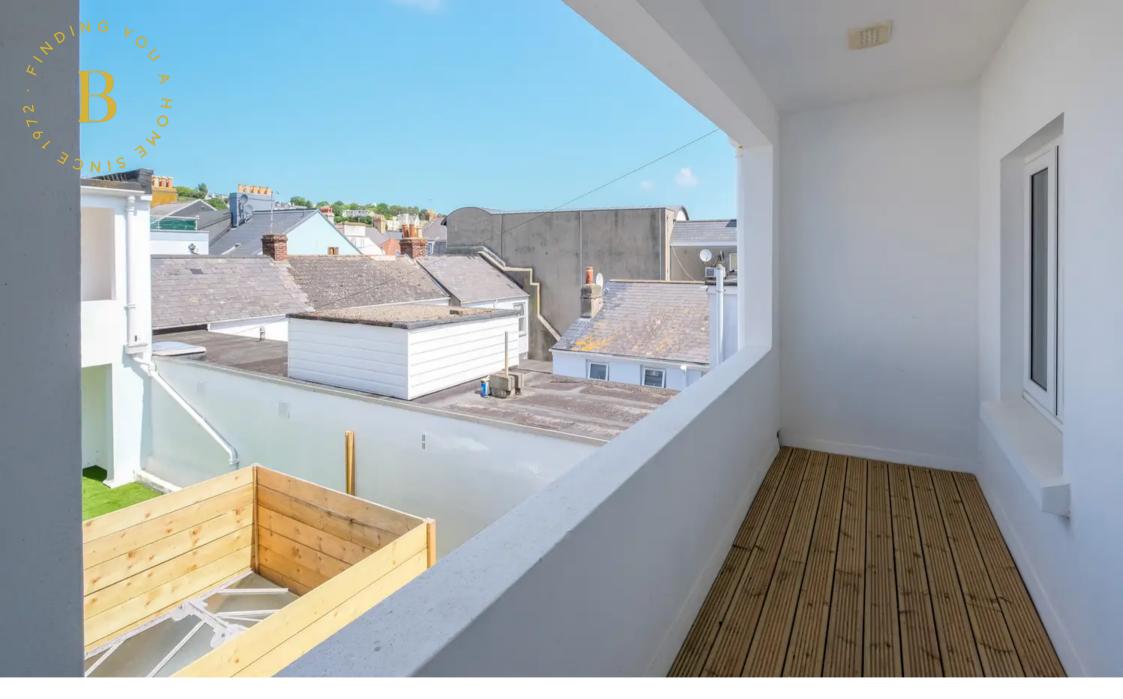

## Balcony

Private balcony.

# Flat 1, 9 Kensington Place

St. Helier, Jersey

Recently renovated throughout to a high standard with a stunning new kitchen and bathroom. One of only four apartments in the development, tucked away on a quiet one way street on the outskirts of town, ideal for walking to work and close to an array of amenities. The property comprises of; two double bedrooms, spacious lounge/diner, separate kitchen, house bathroom and private balcony with built-in storage. This would make a great first home or fantastic buy to let.