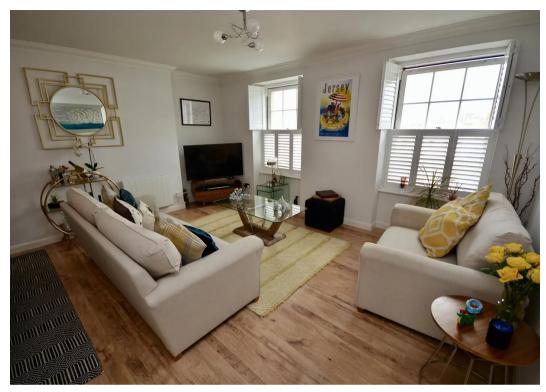

## Flat 2, 4 Grosvenor Terrace Grosvenor Street

St. Helier, Jersey

Located within a short walk of the town centre, this bright & airy property with wonderful high ceilings is offered in walkin condition. The property briefly consists of; fabulous large lounge diner with tall windows & plantation shutters, separate recently fitted modern kitchen, two good size double bedrooms with the main bedroom having plenty of fitted cupboards. Fully tiled house bathroom with three piece suite. Beautifully upgraded & refurbished over the last four years by its current owner, the addition of new electric radiators coupled with the existing double glazing ensure that this property is warm & cosy throughout! To the rear the apartment has its own designated off street parking space - ideal if you want to take the short walk into town & leave the car at home. On top of all this is a very manageable service charge. Keys held - to view call the vendors agent today!

#### Living

Spacious lounge diner with wood effect flooring. Great stylish room with high ceiling, plantation shutters & space for several good size sofas, dining table & chairs.