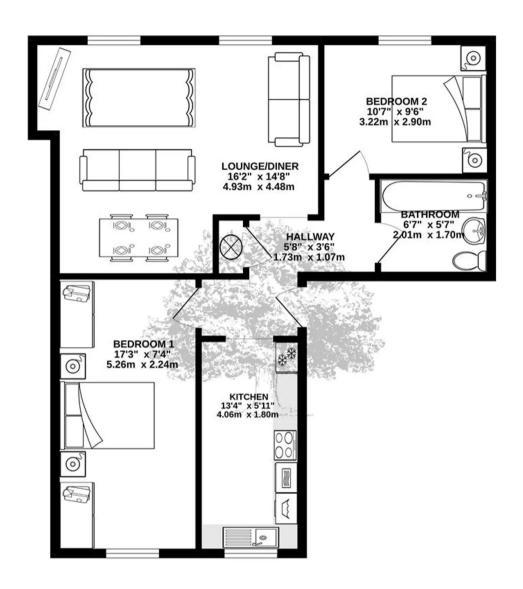

if you want to take the short walk into town & leave the car at home. On top of all this is a very manageable service charge. Keys held - to view call the vendors agent today!









#### Living

Spacious lounge diner with wood effect flooring. Great stylish room with high ceiling, plantation shutters & space for several good size sofas, dining table & chairs.

#### Sleeping

Two good size double bedrooms both with plantation shutters. Fully tiled house bathroom with three piece suite.

#### Outside

Designated off street parking space.

#### Services

All mains (excluding gas). Electric heating. Fully double glazed. Service charge of £60 pcm includes; building insurance, communal lighting & electric, contribution to sinking fund.









### TOP FLOOR 630 sq.ft. (58.5 sq.m.) approx.





# **Broadlands**

Broadlands Estates, Library Place - JE2 3NL

**BROADLANDS** 

FINDING YOU A HOME SINCE 1972