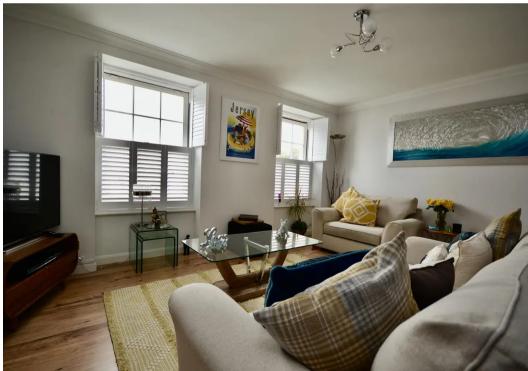

## Flat 2, 4 Grosvenor Terrace Grosvenor Street

St. Helier, Jersey

Located within a short walk of the town centre, this bright & airy property with wonderful high ceilings is offered in walkin condition. The property briefly consists of; fabulous large lounge diner with tall windows & plantation shutters, separate recently fitted modern kitchen, two good size double bedrooms with the main bedroom having plenty of fitted cupboards. Fully tiled house bathroom with three piece suite. Beautifully upgraded & refurbished over the last four years by its current owner, the addition of new electric radiators coupled with the existing double glazing ensure that this property is warm & cosy throughout! To the rear the apartment has its own designated off street parking space - ideal if you want to take the short walk into town & leave the car at home. On top of all this is a very manageable service charge. Keys held - to view call the vendors agent today!

#### Living

Spacious lounge diner with wood effect flooring. Great stylish room with high ceiling, plantation shutters & space for several good size sofas, dining table & chairs.