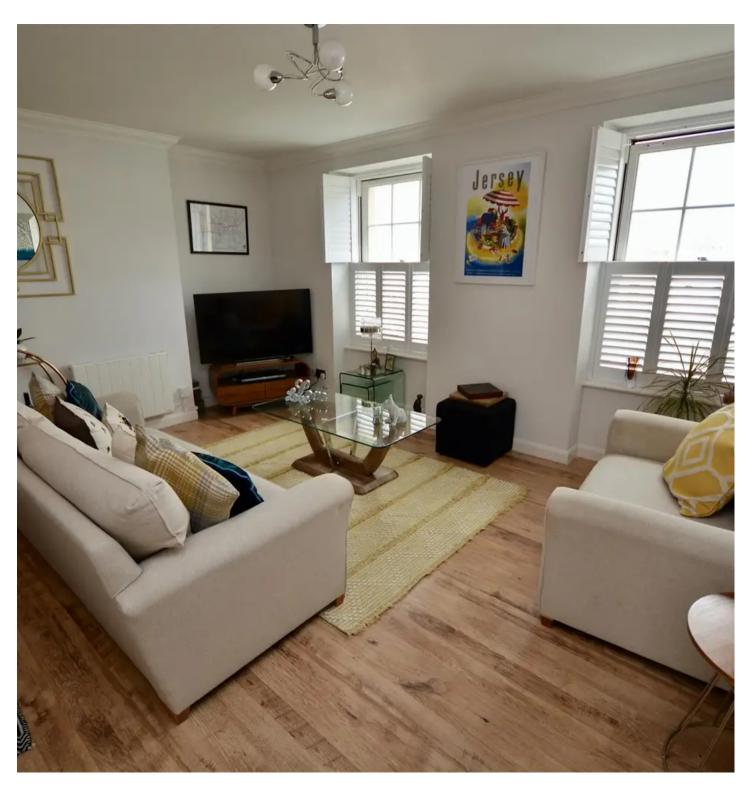

#### Living

Spacious lounge diner with wood effect flooring. Great stylish room with high ceiling, plantation shutters & space for several good size sofas, dining table & chairs.

#### Sleeping

Two good size double bedrooms both with plantation shutters. Fully tiled house bathroom with three piece suite.