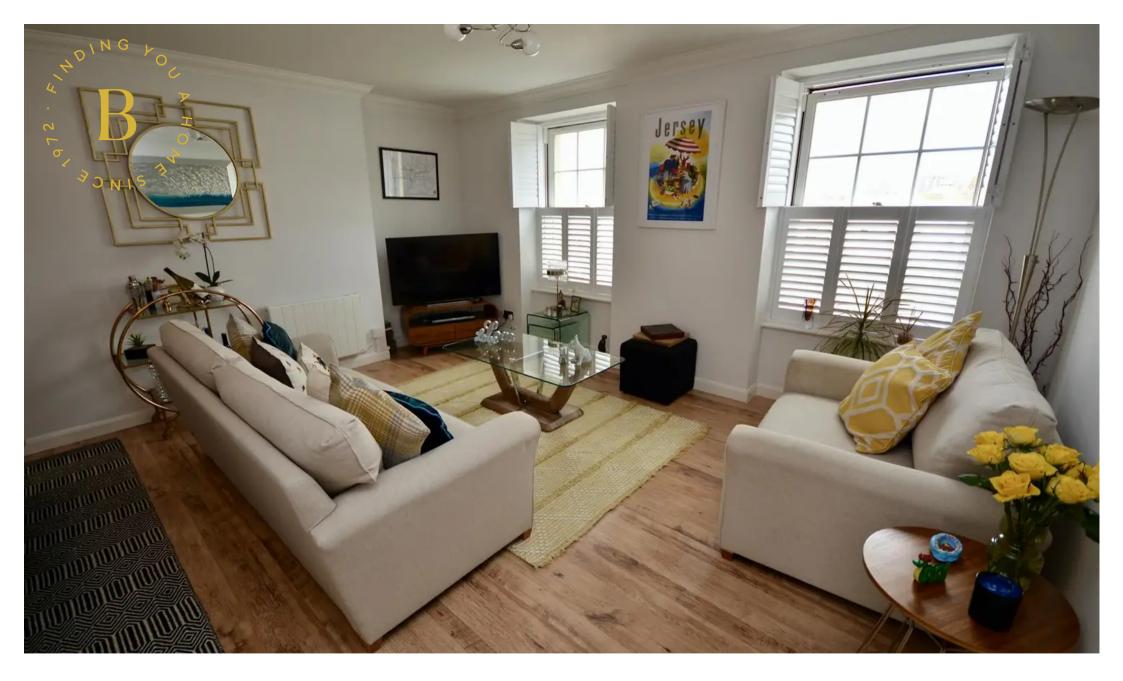

#### Living

Spacious lounge diner with wood effect flooring. Great stylish room with high ceiling, plantation shutters & space for several good size sofas, dining table & chairs.