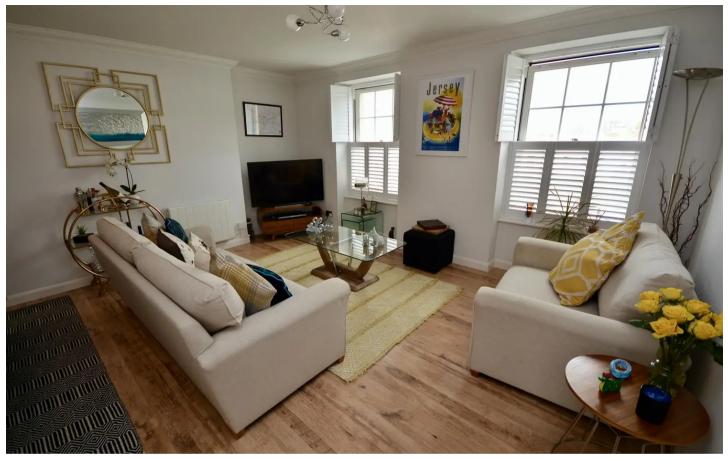

#### Living

Spacious lounge diner with wood effect flooring. Great stylish room with high ceiling, plantation shutters & space for several good size sofas, dining table & chairs.

#### Sleeping

Two good size double bedrooms both with plantation shutters. Fully tiled house bathroom with three piece suite.