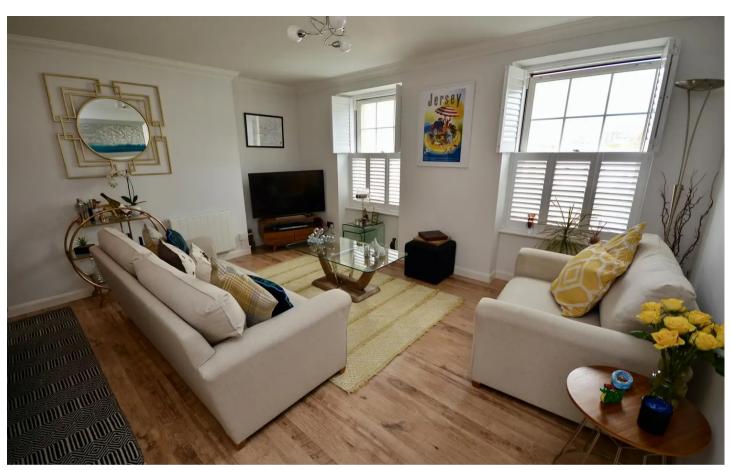

## Flat 2, 4 Grosvenor Terrace Grosvenor Street

St. Helier, Jersey

Located within a short walk of the town centre, this bright & airy property with wonderful high ceilings is offered in walkin condition. The property briefly consists of; fabulous large lounge diner with tall windows & plantation shutters, separate recently fitted modern kitchen, two good size double bedrooms with the main bedroom having plenty of fitted cupboards. Fully tiled house bathroom with three piece suite. Beautifully upgraded & refurbished over the last four years by its current owner, the addition of new electric radiators coupled with the existing double glazing ensure that this property is warm & cosy throughout! To the rear the apartment has its own designated off street parking space - ideal if you want to take the short walk into town & leave the car at home. On top of all this is a very manageable service charge. Keys held - to view call the vendors agent today!

#### Living

Spacious lounge diner with wood effect flooring. Great stylish room with high ceiling, plantation shutters & space for several good size sofas, dining table & chairs.