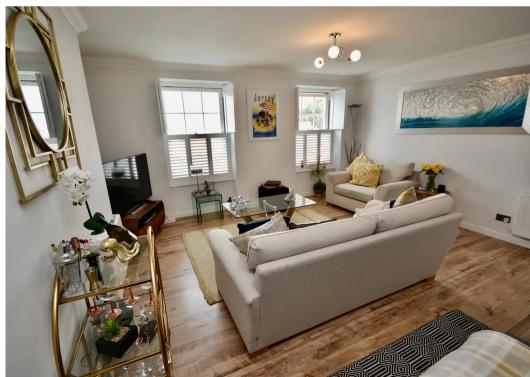

## Flat 2, 4 Grosvenor Terrace Grosvenor Street

St. Helier, Jersey

Located within a short walk of the town centre, this bright & airy property with wonderful high ceilings is offered in walkin condition. The property briefly consists of; fabulous large lounge diner with tall windows & plantation shutters, separate recently fitted modern kitchen, two good size double bedrooms with the main bedroom having plenty of fitted cupboards. Fully tiled house bathroom with three piece suite. Beautifully upgraded & refurbished over the last four years by its current owner, the addition of new electric radiators coupled with the existing double glazing ensure that this property is warm & cosy throughout! To the rear the apartment has its own designated off street parking space - ideal if you want to take the short walk into town & leave the car at home. On top of all this is a very manageable service charge. Keys held - to view call the vendors agent today!

#### Living

Spacious lounge diner with wood effect flooring. Great stylish room with high ceiling, plantation shutters & space for several good size sofas, dining table & chairs.