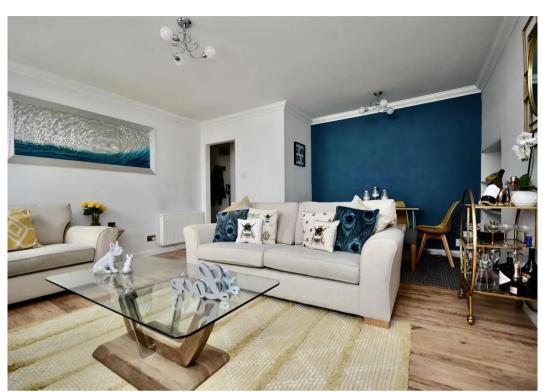

## Flat 2, 4 Grosvenor Terrace Grosvenor Street

St. Helier, Jersey

Located within a short walk of the town centre, this bright & airy property with wonderful high ceilings is offered in walkin condition. The property briefly consists of; fabulous large lounge diner with tall windows & plantation shutters, separate recently fitted modern kitchen, two good size double bedrooms with the main bedroom having plenty of fitted cupboards. Fully tiled house bathroom with three piece suite. Beautifully upgraded & refurbished over the last four years by its current owner, the addition of new electric radiators coupled with the existing double glazing ensure that this property is warm & cosy throughout! To the rear the apartment has its own designated off street parking space - ideal if you want to take the short walk into town & leave the car at home. On top of all this is a very manageable service charge. Keys held - to view call the vendors agent today!

#### Living

Spacious lounge diner with wood effect flooring. Great stylish room with high ceiling, plantation shutters & space for several good size sofas, dining table & chairs.