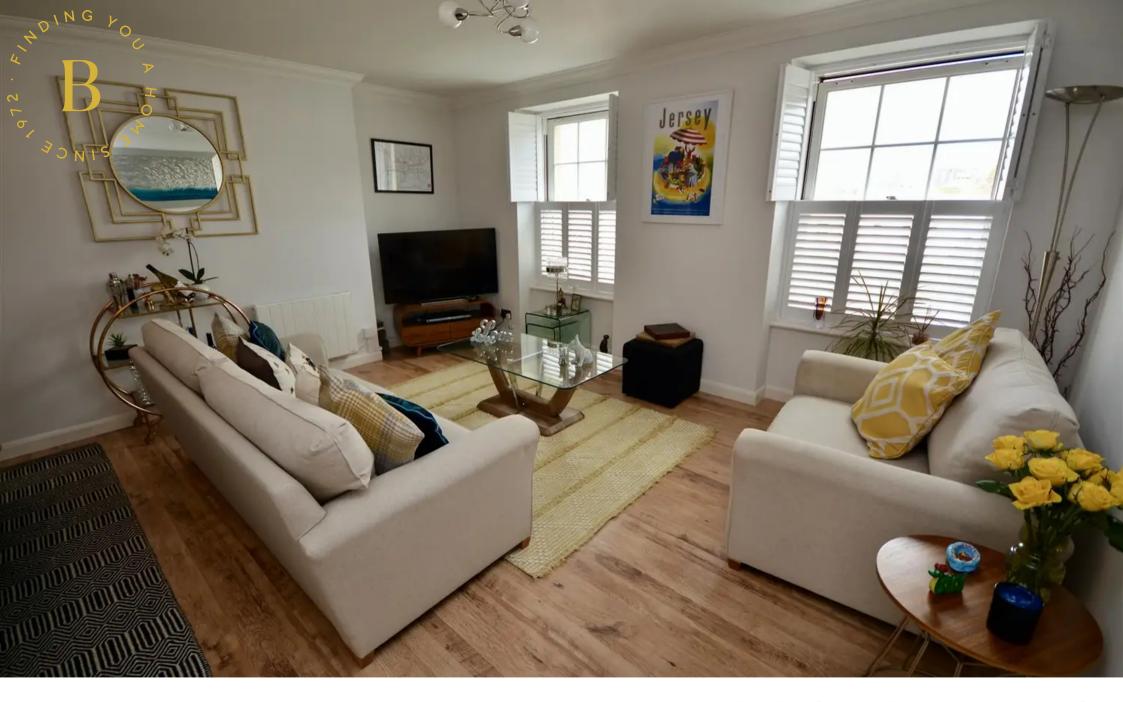

## Flat 2, 4 Grosvenor Terrace Grosvenor Street

St. Helier, Jersey

Located within a short walk of the town centre, this bright & airy property with wonderful high ceilings is offered in walkin condition. The property briefly consists of; fabulous large lounge diner with tall windows & plantation shutters, separate recently fitted modern kitchen, two good size double bedrooms with the main bedroom having plenty of fitted cupboards. Fully tiled house bathroom with three piece suite. Beautifully upgraded & refurbished over the last four years by its current owner, the addition of new electric radiators coupled with the existing double glazing ensure that this property is warm & cosy throughout! To the rear the apartment has its own designated off street parking space - ideal if you want to take the short walk into town & leave the car at home. On top of all this is a very manageable service charge. Keys held - to view call the vendors agent today!

#### Living

Spacious lounge diner with wood effect flooring. Great stylish room with high ceiling, plantation shutters & space for several good size sofas, dining table & chairs.