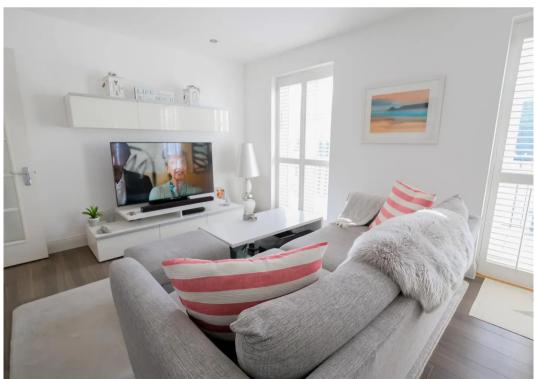

## 9 Finsbury Apartments, Princes Tower Road

St. Saviour, Jersey

This offers bright and airy living with a southwest aspect and the benefit of no one living above you. The lounge has doors onto the balcony with plenty of space for a table and chairs to enjoy the afternoon sun. It also leads to the fully integrated modern kitchen in an L shape giving separation between the two spaces. There are two double bedrooms both with built in sliding wardrobes and the main benefitting from an en-suite shower room. Along the entrance hall there is the main bathroom and a large utility cupboard. The apartment also has lift access to the underground car park with two designated parking spaces along with access to the secure storage unit. The surrounding area is completely landscaped and has electric gated entrances.

#### Living

Open plan living and dining room leading round to the modern kitchen in an L-shape. Modern kitchen with high and low level kitchen cabinet and drawers with granite work tops. Range of fully integrated appliances. Spacious integrated storage cupboard housing washing machine with ample room for hoover, ironing board, etc