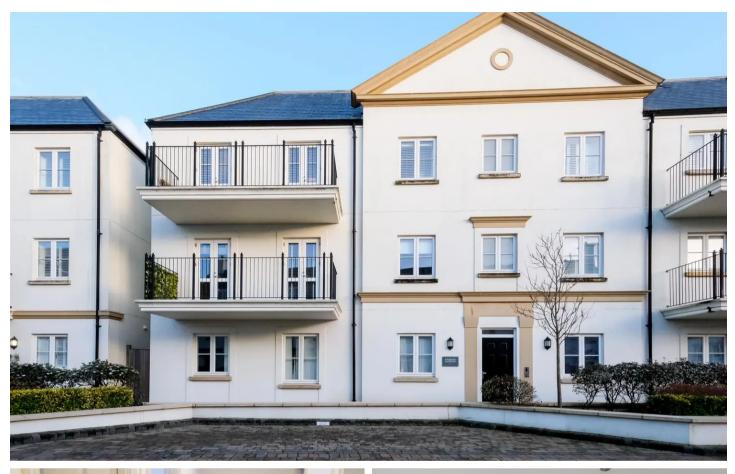

## 9 Finsbury Apartments, Princes Tower Road

St. Saviour, Jersey

At the Five Oaks roundabout turn right toward Hougue Bie and turn right into the first gate of the development, the apartment is at the far end of the site next to the communal gardens.

## 9 Finsbury Apartments, Princes Tower Road

St. Saviour, Jersey

This offers bright and airy living with a southwest aspect and the benefit of no one living above you. The lounge has doors onto the balcony with plenty of space for a table and chairs to enjoy the afternoon sun. It also leads to the fully integrated modern kitchen in an L shape giving separation between the two spaces. There are two double bedrooms both with built in sliding wardrobes and the main benefitting from an en-suite shower room. Along the entrance hall there is the main bathroom and a large utility cupboard. The apartment also has lift access to the underground car park with two designated parking spaces along with access to the secure storage unit. The surrounding area is completely landscaped and has electric gated entrances.