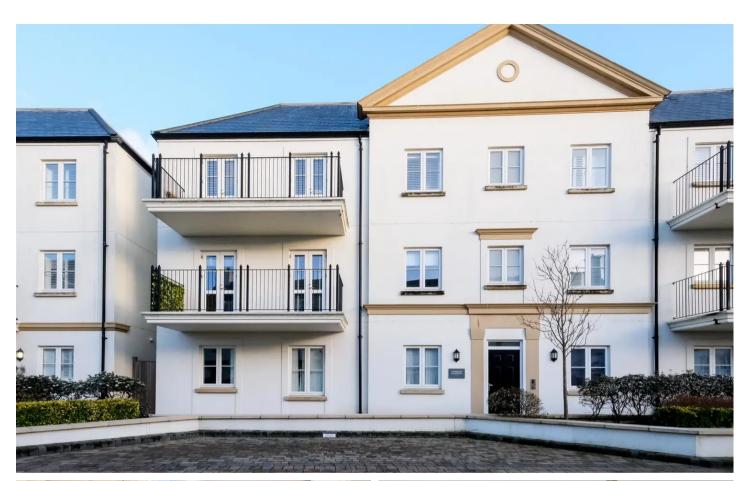

## 9 Finsbury Apartments, Princes Tower Road

St. Saviour, Jersey

At the Five Oaks roundabout turn right toward Hougue Bie and turn right into the first gate of the development, the apartment is at the far end of the site next to the communal gardens.

## 9 Finsbury Apartments, Princes Tower Road

St. Saviour, Jersey

This offers bright and airy living with a southwest aspect and the benefit of no one living above you. The lounge has doors onto the balcony with plenty of space for a table and chairs to enjoy the afternoon sun. It also leads to the fully integrated modern kitchen in an L shape giving separation between the two spaces. There are two double bedrooms both with built in sliding wardrobes and the main benefitting from an en-suite shower room. Along the entrance hall there is the main bathroom and a large utility cupboard. The apartment also has lift access to the underground car park with two designated parking spaces along with access to the secure storage unit. The surrounding area is completely landscaped and has electric gated entrances.