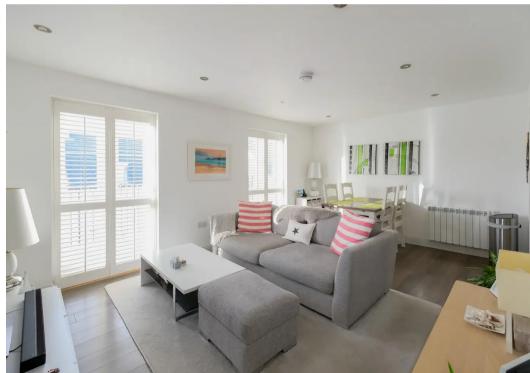

## 9 Finsbury Apartments, Princes Tower Road

St. Saviour, Jersey

This offers bright and airy living with a southwest aspect and the benefit of no one living above you. The lounge has doors onto the balcony with plenty of space for a table and chairs to enjoy the afternoon sun. It also leads to the fully integrated modern kitchen in an L shape giving separation between the two spaces. There are two double bedrooms both with built in sliding wardrobes and the main benefitting from an en-suite shower room. Along the entrance hall there is the main bathroom and a large utility cupboard. The apartment also has lift access to the underground car park with two designated parking spaces along with access to the secure storage unit. The surrounding area is completely landscaped and has electric gated entrances.

#### Living

Open plan living and dining room leading round to the modern kitchen in an L-shape. Modern kitchen with high and low level kitchen cabinet and drawers with granite work tops. Range of fully integrated appliances. Spacious integrated storage cupboard housing washing machine with ample room for hoover, ironing board, etc