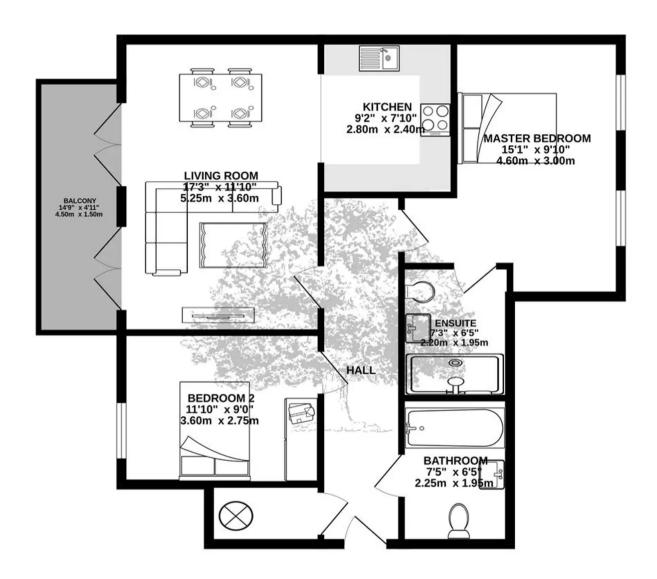

om, laid to carpet with built in sliding wardrobes and en-suite shower room. Second double bedroom, laid to carpet with built in wardrobes. House bathroom off the entrance hall with 3 piece suite.

#### Outside

Large balcony off the lounge with two sets of double doors and plenty of space for table and chairs. Lift access to the underground parking spaces, numbers 69 & 70, and store cupboard. Well maintained communal areas with a grass common to the south.

#### Service charge

All mains services excluding gas. Fully double glazed. Electric heating. Service charges are £900 per quarter (covering buildings insurance plus all communal maintenance, lighting, gardens). Healthy sinking fund, contributed to since 2016 by all residents.









### SECOND FLOOR 771 sq.ft. (71.6 sq.m.) approx.





## **Broadlands**

Broadlands Estates, Library Place - JE2 3NL

01534 880770 • enquiries@broadlandsjersey.com • www.broadlandsjersey.com/

# **BROADLANDS**

FINDING YOU A HOME SINCE 1972