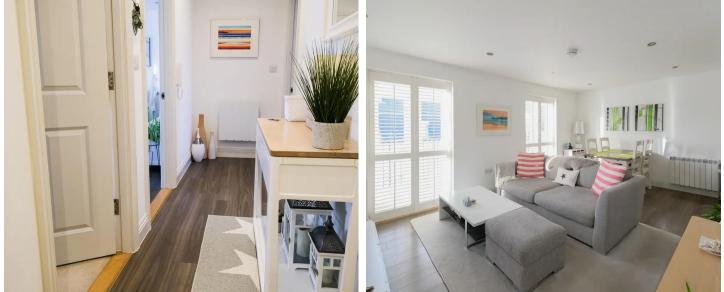

## 9 Finsbury Apartments, Princes Tower Road

St. Saviour, Jersey

This offers bright and airy living with a southwest aspect and the benefit of no one living above you. The lounge has doors onto the balcony with plenty of space for a table and chairs to enjoy the afternoon sun. It also leads to the fully integrated modern kitchen in an L shape giving separation between the two spaces. There are two double bedrooms both with built in sliding wardrobes and the main benefitting from an en-suite shower room. Along the entrance hall there is the main bathroom and a large utility cupboard. The apartment also has lift access to the underground car park with two designated parking spaces along with access to the secure storage unit. The surrounding area is completely landscaped and has electric gated entrances.

#### Living

Open plan living and dining room leading round to the modern kitchen in an L-shape. Modern kitchen with high and low level kitchen cabinet and drawers with granite work tops. Range of fully integrated appliances. Spacious integrated storage cupboard housing washing machine with ample room for hoover, ironing board, etc