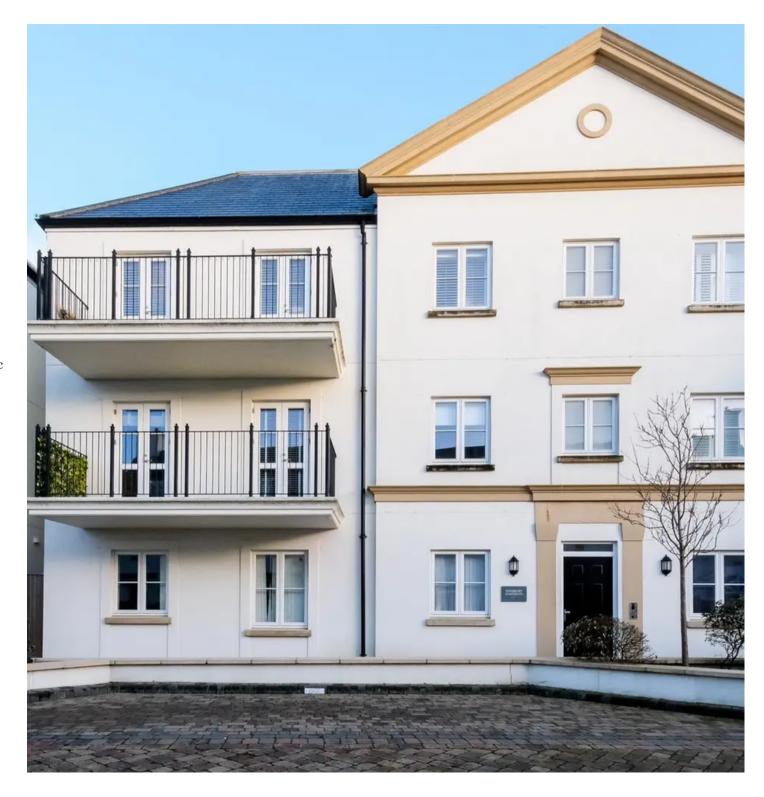

## 9 Finsbury Apartments, Princes Tower Road

St. Saviour, Jersey

At the Five Oaks roundabout turn right toward Hougue Bie and turn right into the first gate of the development, the apartment is at the far end of the site next to the communal gardens.

## 9 Finsbury Apartments, Princes Tower Road

St. Saviour, Jersey

This offers bright and airy living with a southwest aspect and the benefit of no one living above you. The lounge has doors onto the balcony with plenty of space for a table and chairs to enjoy the afternoon sun. It also leads to the fully integrated modern kitchen in an L shape giving separation between the two spaces. There are two double bedrooms both with built in sliding wardrobes and the main benefitting from an en-suite shower room. Along the entrance hall there is the main bathroom and a large utility cupboard. The apartment also has lift access to the underground car park with two designated parking spaces along with access to the secure storage unit. The surrounding area is completely landscaped and has electric gated entrances.