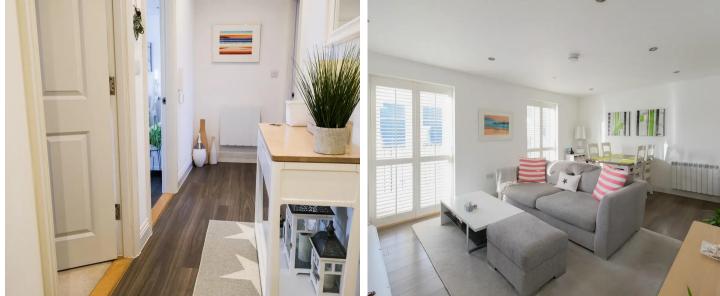

## 9 Finsbury Apartments, Princes Tower Road

St. Saviour, Jersey

This offers bright and airy living with a southwest aspect and the benefit of no one living above you. The lounge has doors onto the balcony with plenty of space for a table and chairs to enjoy the afternoon sun. It also leads to the fully integrated modern kitchen in an L shape giving separation between the two spaces. There are two double bedrooms both with built in sliding wardrobes and the main benefitting from an en-suite shower room. Along the entrance hall there is the main bathroom and a large utility cupboard. The apartment also has lift access to the underground car park with two designated parking spaces along with access to the secure storage unit. The surrounding area is completely landscaped and has electric gated entrances.

#### Living

Open plan living and dining room leading round to the modern kitchen in an L-shape. Modern kitchen with high and low level kitchen cabinet and drawers with granite work tops. Range of fully integrated appliances. Spacious integrated storage cupboard housing washing machine with ample room for hoover, ironing board, etc