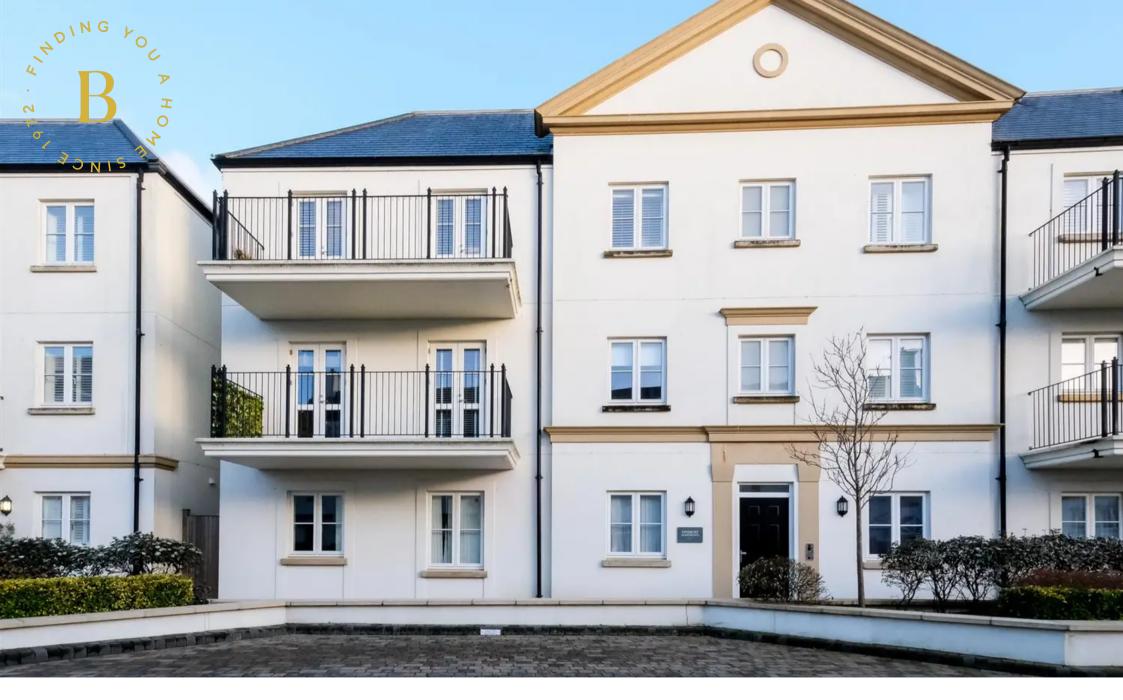

## 9 Finsbury Apartments, Princes Tower Road

St. Saviour, Jersey

At the Five Oaks roundabout turn right toward Hougue Bie and turn right into the first gate of the development, the apartment is at the far end of the site next to the communal gardens.

## 9 Finsbury Apartments, Princes Tower Road

St. Saviour, Jersey

This offers bright and airy living with a southwest aspect and the benefit of no one living above you. The lounge has doors onto the balcony with plenty of space for a table and chairs to enjoy the afternoon sun. It also leads to the fully integrated modern kitchen in an L shape giving separation between the two spaces. There are two double bedrooms both with built in sliding wardrobes and the main benefitting from an en-suite shower room. Along the entrance hall there is the main bathroom and a large utility cupboard. The apartment also has lift access to the underground car park with two designated parking spaces along with access to the secure storage unit. The surrounding area is completely landscaped and has electric gated entrances.