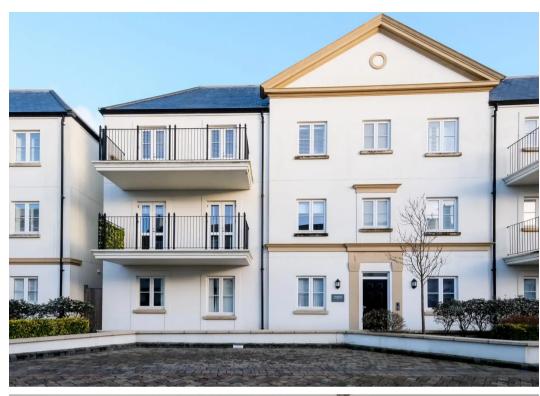

## 9 Finsbury Apartments, Princes Tower Road

St. Saviour, Jersey

At the Five Oaks roundabout turn right toward Hougue Bie and turn right into the first gate of the development, the apartment is at the far end of the site next to the communal gardens.

## 9 Finsbury Apartments, Princes Tower Road

St. Saviour, Jersey

This offers bright and airy living with a southwest aspect and the benefit of no one living above you. The lounge has doors onto the balcony with plenty of space for a table and chairs to enjoy the afternoon sun. It also leads to the fully integrated modern kitchen in an L shape giving separation between the two spaces. There are two double bedrooms both with built in sliding wardrobes and the main benefitting from an en-suite shower room. Along the entrance hall there is the main bathroom and a large utility cupboard. The apartment also has lift access to the underground car park with two designated parking spaces along with access to the secure storage unit. The surrounding area is completely landscaped and has electric gated entrances.