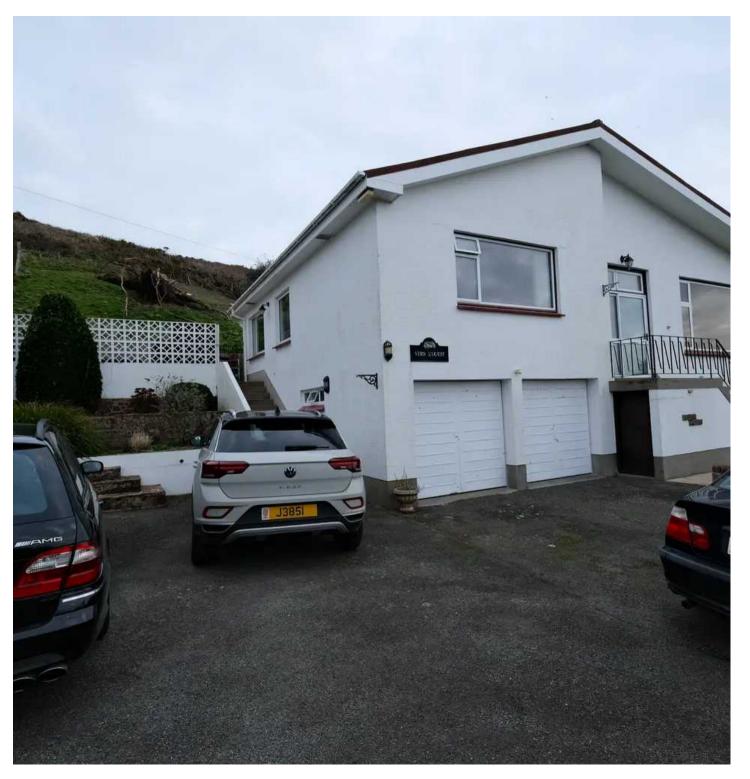

# Vers L'Ouest 7 La Rue Galichie

St. Ouen, Jersey

- Spacious detached home
- 3 bedrooms, 4 receptions, 2 bathrooms
- Peaceful country location
- Panoramic views of St Ouen
- Double garage plus workshops
- Flat lawned garden to front and cotil garden to rear
- Sun terraces at first and ground floor level
- Please contact Nigel on 07797718233 or nigel@broadlandsjersey.com

# Vers L'Ouest 7 La Rue Galichie

St. Ouen, Jersey

Located in the heart of St Ouen's Bay on a quiet cul de sac this 3 bedroom, 2 bathroom property benefits from 4 reception rooms and has panoramic views from Corbiere to L'Etacq. The house is built in to a cotil and was designed to have maximum storage. As well as a double garage, there is a very large workshop, a garden store and also a great glass fronted garden room which could be used as a gym or hobby room.