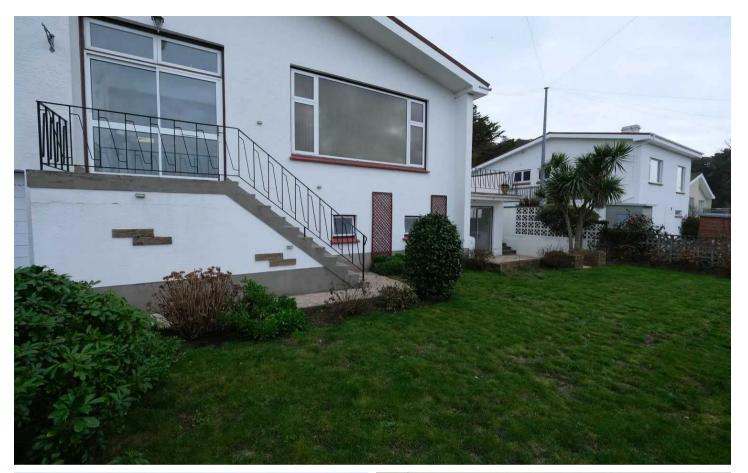

# Vers L'Ouest 7 La Rue Galichie

St. Ouen, Jersey

Located in the heart of St Ouen's Bay on a quiet cul de sac this 3 bedroom, 2 bathroom property benefits from 4 reception rooms and has panoramic views from Corbiere to L'Etacq. The house is built in to a cotil and was designed to have maximum storage. As well as a double garage, there is a very large workshop, a garden store and also a great glass fronted garden room which could be used as a gym or hobby room.

#### Outside

Flat lawned garden to front with cotil to rear. Large terraces to first and ground floor.