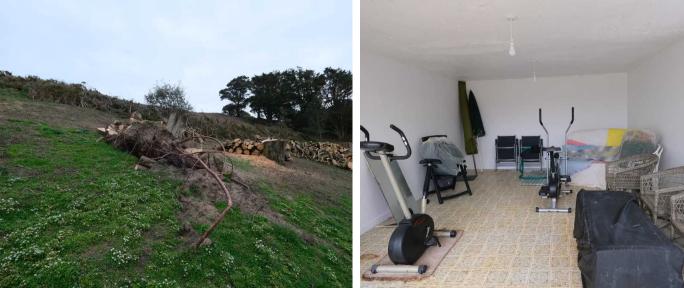

# Vers L'Ouest 7 La Rue Galichie

St. Ouen, Jersey

Located in the heart of St Ouen's Bay on a quiet cul de sac this 3 bedroom, 2 bathroom property benefits from 4 reception rooms and has panoramic views from Corbiere to L'Etacq. The house is built in to a cotil and was designed to have maximum storage. As well as a double garage, there is a very large workshop, a garden store and also a great glass fronted garden room which could be used as a gym or hobby room.

## Living

Lounge with gas fireplace, eat in kitchen with tv room off to one side. Separate dining room. Further garden room at ground floor level suitable for use as a gym or workshop.