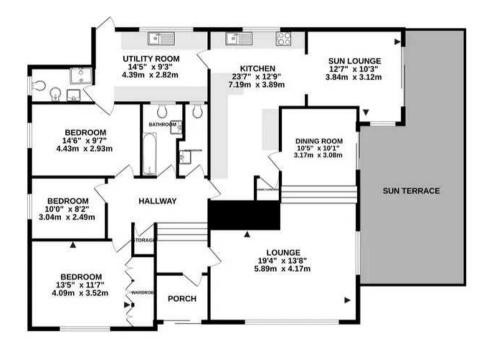

## Living

Lounge with gas fireplace, eat in kitchen with tv room off to one side. Separate dining room. Further garden room at ground floor level suitable for use as a gym or workshop.

## Sleeping

3 good size bedrooms, house bathroom and separate W.C.

#### Outside

Flat lawned garden to front with cotil to rear. Large terraces to first and ground floor.

#### TOTAL FLOOR AREA : 2565 sq.ft. (238.3 sq.m.) approx.

Whilst every attempt has been made to ensure the accuracy of the floorplan contained here, measurements of doors, windows, rooms and any other items are approximate and no responsibility is taken for any error, omission or mis-statement. This plan is for illustrative purposes only and should be used as such by any prospective purchaser. The services, systems and appliances shown have not been tested and no guarantee as to their operability or efficiency can be given. Made with Metropix @2024