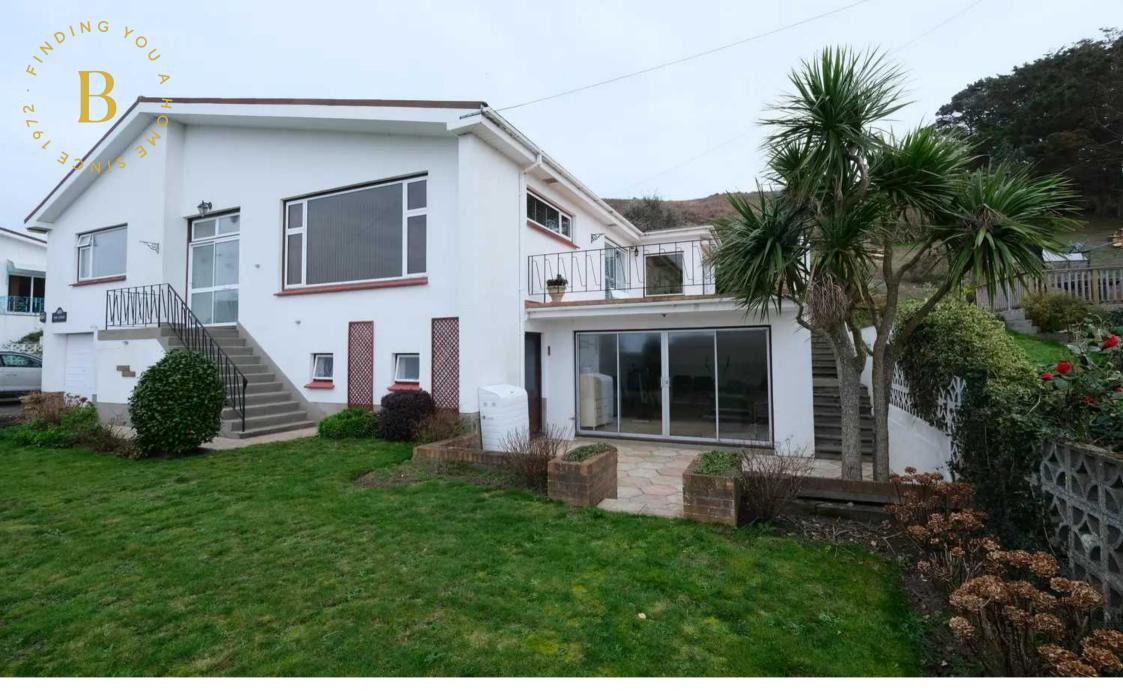

# Vers L'Ouest 7 La Rue Galichie

St. Ouen, Jersey

Located in the heart of St Ouen's Bay on a quiet cul de sac this 3 bedroom, 2 bathroom property benefits from 4 reception rooms and has panoramic views from Corbiere to L'Etacq. The house is built in to a cotil and was designed to have maximum storage. As well as a double garage, there is a very large workshop, a garden store and also a great glass fronted garden room which could be used as a gym or hobby room.

Surrounded by pretty country walks in all directions, a short drive to St Ouen's Village provides a decent supermarket and many facilities. A really quiet location with virtually no passing traffic, this is surely worth a visit.

#### Outside

Flat lawned garden to front with cotil to rear. Large terraces to first and ground floor.