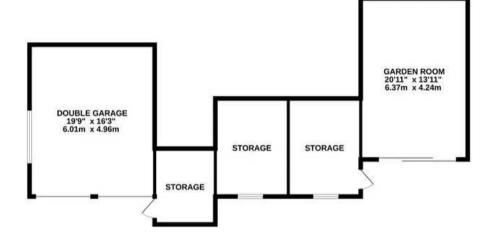

# Vers L'Ouest 7 La Rue Galichie

St. Ouen, Jersey

Located in the heart of St Ouen's Bay on a quiet cul de sac this 3 bedroom, 2 bathroom property benefits from 4 reception rooms and has panoramic views from Corbiere to L'Etacq. The house is built in to a cotil and was designed to have maximum storage. As well as a double garage, there is a very large workshop, a garden store and also a great glass fronted garden room which could be used as a gym or hobby room.

#### TOTAL FLOOR AREA : 2565 sq.ft. (238.3 sq.m.) approx.

Whilst every attempt has been made to ensure the accuracy of the floorplan contained here, measurements of doors, windows, rooms and any other items are approximate and no responsibility is taken for any error, omission or mis-statement. This plan is for illustrative purposes only and should be used as such by any prospective purchaser. The services, systems and appliances shown have not been tested and no guarantee as to their operability or efficiency can be given. Made with Metropix @2024