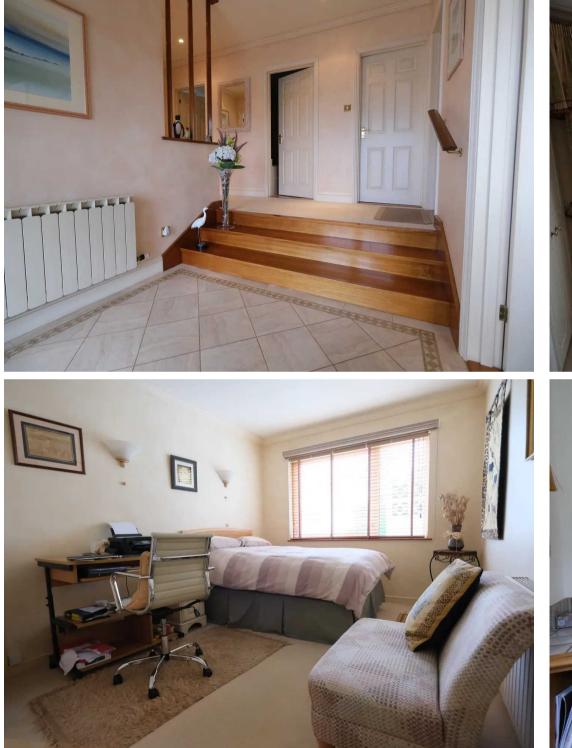

## Living

Lounge with gas fireplace, eat in kitchen with tv room off to one side. Separate dining room. Further garden room at ground floor level suitable for use as a gym or workshop.

## Sleeping

3 good size bedrooms, house bathroom and separate W.C.