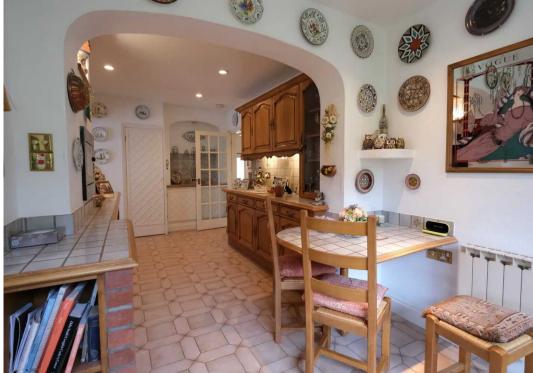

# Vers L'Ouest 7 La Rue Galichie

St. Ouen, Jersey

Located in the heart of St Ouen's Bay on a quiet cul de sac this 3 bedroom, 2 bathroom property benefits from 4 reception rooms and has panoramic views from Corbiere to L'Etacq. The house is built in to a cotil and was designed to have maximum storage. As well as a double garage, there is a very large workshop, a garden store and also a great glass fronted garden room which could be used as a gym or hobby room.

## Living

Lounge with gas fireplace, eat in kitchen with tv room off to one side. Separate dining room. Further garden room at ground floor level suitable for use as a gym or workshop.