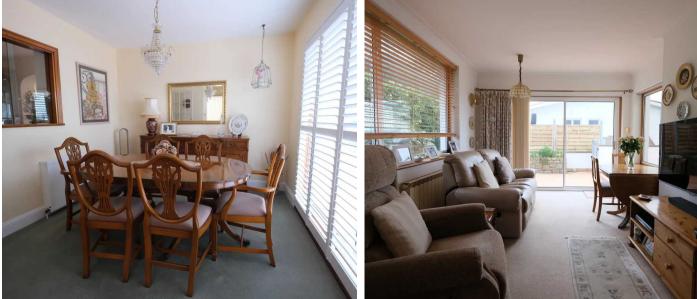

## Living

Lounge with gas fireplace, eat in kitchen with tv room off to one side. Separate dining room. Further garden room at ground floor level suitable for use as a gym or workshop.