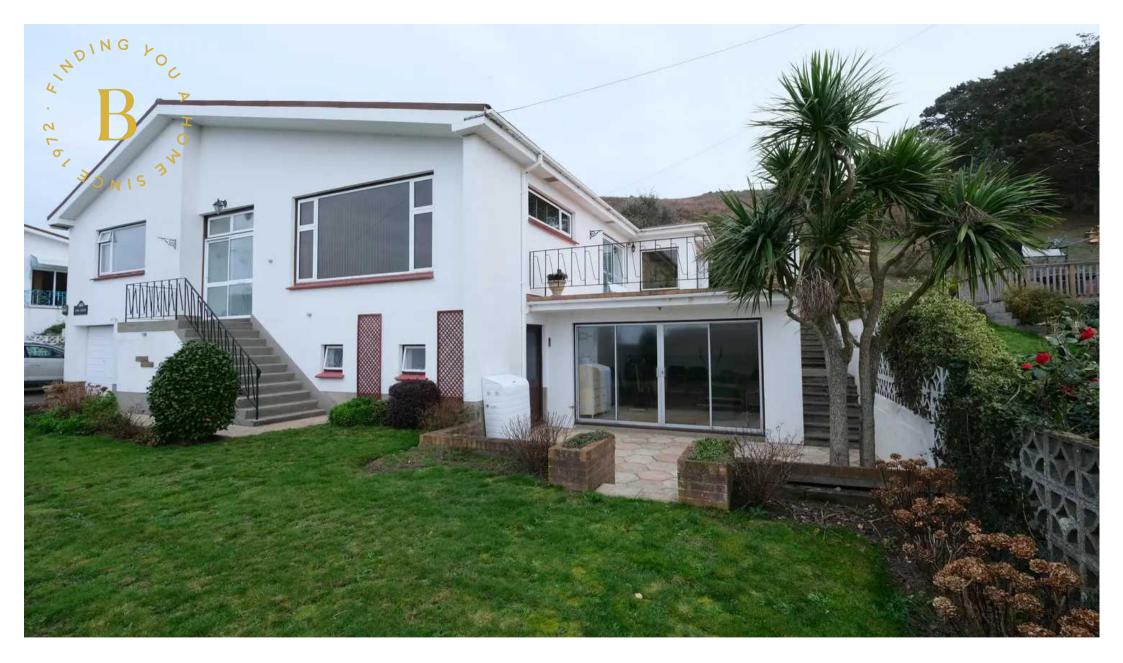

# Vers L'Ouest 7 La Rue Galichie

St. Ouen, Jersey

- Spacious detached home
- 3 bedrooms, 4 receptions, 2 bathrooms
- Peaceful country location
- Panoramic views of St Ouen
- Double garage plus workshops
- Flat lawned garden to front and cotil garden to rear
- Sun terraces at first and ground floor level
- Please contact Nigel on 07797718233 or nigel@broadlandsjersey.com

# Vers L'Ouest 7 La Rue Galichie

St. Ouen, Jersey

Located in the heart of St Ouen's Bay on a quiet cul de sac this 3 bedroom, 2 bathroom property benefits from 4 reception rooms and has panoramic views from Corbiere to L'Etacq. The house is built in to a cotil and was designed to have maximum storage. As well as a double garage, there is a very large workshop, a garden store and also a great glass fronted garden room which could be used as a gym or hobby room.

#### Outside

Flat lawned garden to front with cotil to rear. Large terraces to first and ground floor.