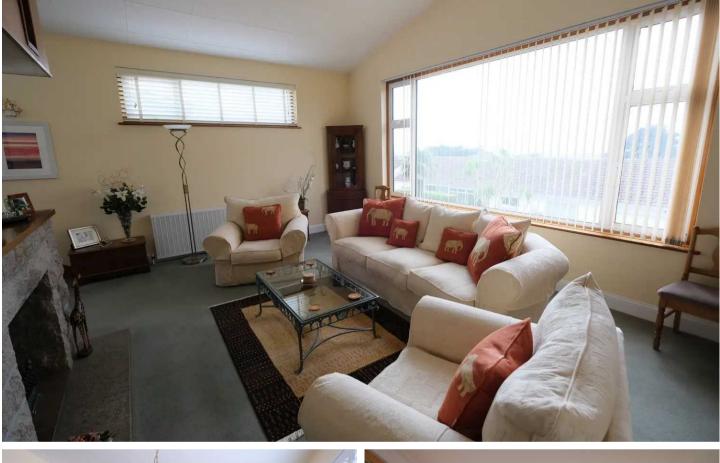

## Living

Lounge with gas fireplace, eat in kitchen with tv room off to one side. Separate dining room. Further garden room at ground floor level suitable for use as a gym or workshop.