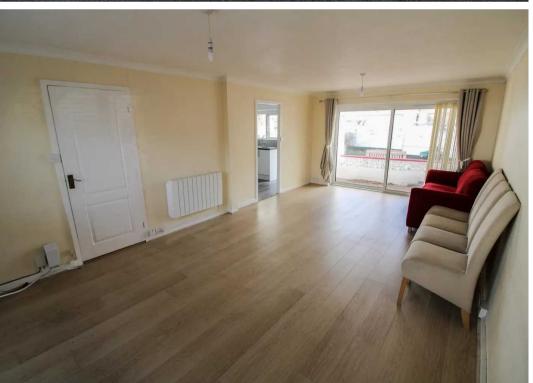

#### Living

Brand new fitted kitchen with integrated appliances and wood effect flooring. Large open plan lounge diner with sliding doors onto the rear covered porch. Downstairs WC.