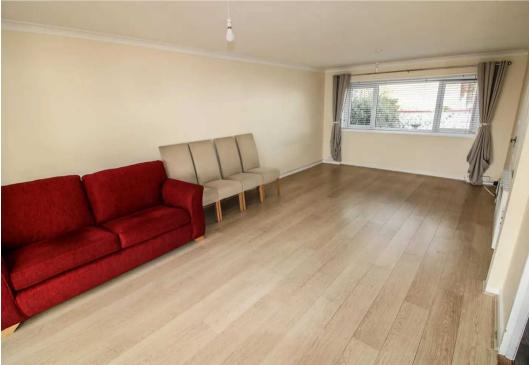

#### Living

Brand new fitted kitchen with integrated appliances and wood effect flooring. Large open plan lounge diner with sliding doors onto the rear covered porch. Downstairs WC.