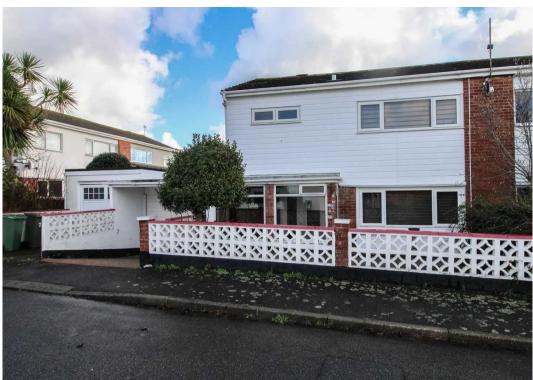

## Karibu, 80 Miladi Farm Longueville Road

St. Saviour, Jersey

- Semi-detached three bedroom house
- Vacant possesion and no onward chain
- Quietly situated at the lower end of the estate
- Large rear sunny courtyard with covered sitting area
- tony@broadlandsjersey.com
- Call Tony on 07797726677

### Karibu, 80 Miladi Farm Longueville Road

St. Saviour, Jersey

On the 1st floor there are three double bedrooms with fitted wardrobes, a house bathroom and an airing cupboard. The property benefits from a large rear courtyard patio with a covered sitting area accross the rear of the property and a large double tandem garage and parking for a car in front of the garage as well as on street parking. Close to local supermarkets, golf course and tennis club and only 2 minutes to the beach, the property is offered with vacant possesion and no onward chain. Call Tony on 07797726677 to arrange an early viewing.\

#### Outside

Double glazed entrance porch. Double garage (Tandem). Large rear aptioo courtyard. Covered rear porch.