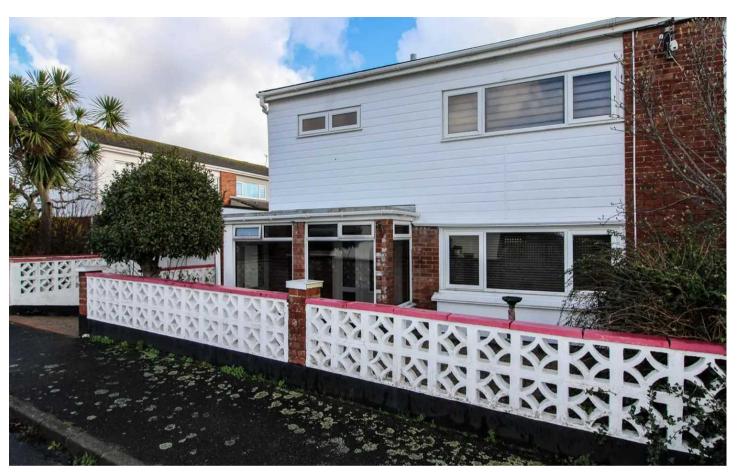

## Karibu, 80 Miladi Farm Longueville Road

St. Saviour, Jersey

- Semi-detached three bedroom house
- Vacant possesion and no onward chain
- Quietly situated at the lower end of the estate
- Large rear sunny courtyard with covered sitting area
- tony@broadlandsjersey.com
- Call Tony on 07797726677

### Karibu, 80 Miladi Farm Longueville Road

St. Saviour, Jersey

On the 1st floor there are three double bedrooms with fitted wardrobes, a house bathroom and an airing cupboard. The property benefits from a large rear courtyard patio with a covered sitting area accross the rear of the property and a large double tandem garage and parking for a car in front of the garage as well as on street parking. Close to local supermarkets, golf course and tennis club and only 2 minutes to the beach, the property is offered with vacant possesion and no onward chain. Call Tony on 07797726677 to arrange an early viewing.\