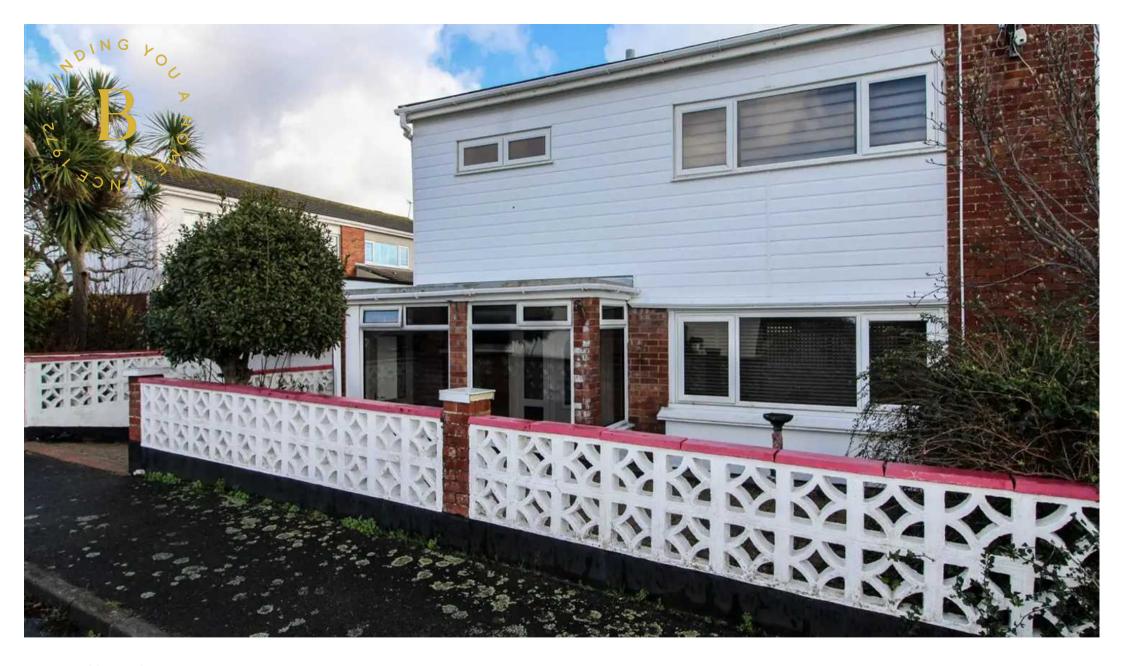

## Karibu, 80 Miladi Farm Longueville Road

St. Saviour, Jersey

- Semi-detached three bedroom house
- Vacant possesion and no onward chain
- Quietly situated at the lower end of the estate
- Large rear sunny courtyard with covered sitting area
- tony@broadlandsjersey.com
- Call Tony on 07797726677

### Karibu, 80 Miladi Farm Longueville Road

St. Saviour, Jersey

On the 1st floor there are three double bedrooms with fitted wardrobes, a house bathroom and an airing cupboard. The property benefits from a large rear courtyard patio with a covered sitting area accross the rear of the property and a large double tandem garage and parking for a car in front of the garage as well as on street parking. Close to local supermarkets, golf course and tennis club and only 2 minutes to the beach, the property is offered with vacant possesion and no onward chain. Call Tony on 07797726677 to arrange an early viewing.\