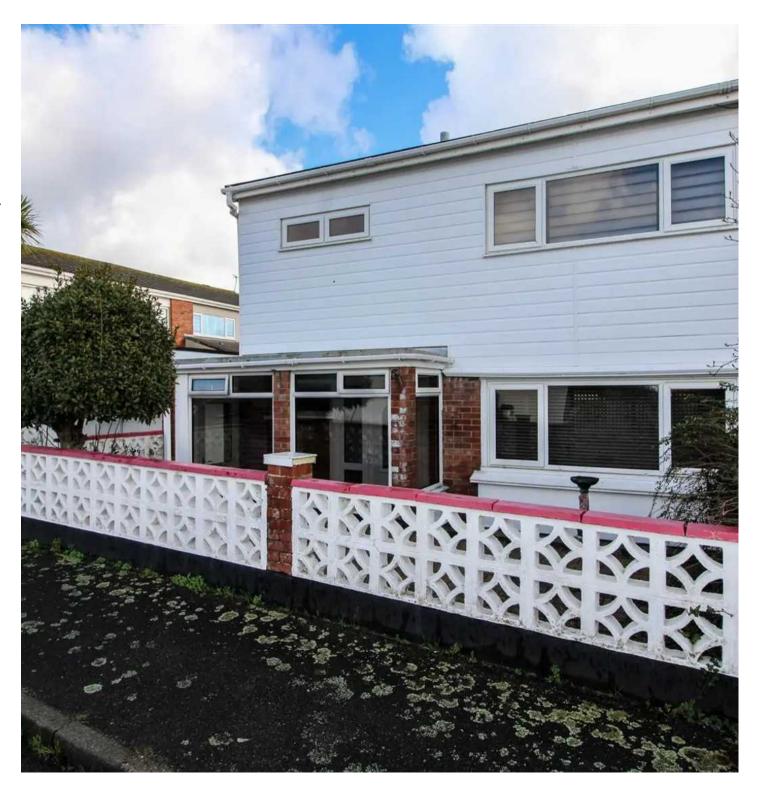

## Karibu, 80 Miladi Farm Longueville Road

St. Saviour, Jersey

- Semi-detached three bedroom house
- Vacant possesion and no onward chain
- Quietly situated at the lower end of the estate
- Large rear sunny courtyard with covered sitting area
- tony@broadlandsjersey.com
- Call Tony on 07797726677

### Karibu, 80 Miladi Farm Longueville Road

St. Saviour, Jersey

On the 1st floor there are three double bedrooms with fitted wardrobes, a house bathroom and an airing cupboard. The property benefits from a large rear courtyard patio with a covered sitting area accross the rear of the property and a large double tandem garage and parking for a car in front of the garage as well as on street parking. Close to local supermarkets, golf course and tennis club and only 2 minutes to the beach, the property is offered with vacant possesion and no onward chain. Call Tony on 07797726677 to arrange an early viewing.\