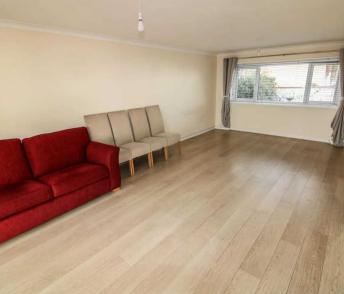

#### Living

Brand new fitted kitchen with integrated appliances and wood effect flooring. Large open plan lounge diner with sliding doors onto the rear covered porch. Downstairs WC.