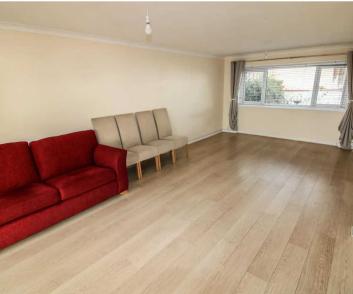

#### Living

Brand new fitted kitchen with integrated appliances and wood effect flooring. Large open plan lounge diner with sliding doors onto the rear covered porch. Downstairs WC.