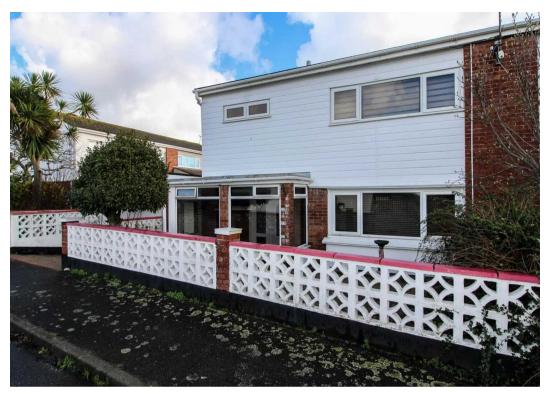

## Karibu, 80 Miladi Farm Longueville Road

St. Saviour, Jersey

- Semi-detached three bedroom house
- Vacant possesion and no onward chain
- Quietly situated at the lower end of the estate
- Large rear sunny courtyard with covered sitting area
- tony@broadlandsjersey.com
- Call Tony on 07797726677

### Karibu, 80 Miladi Farm Longueville Road

St. Saviour, Jersey

On the 1st floor there are three double bedrooms with fitted wardrobes, a house bathroom and an airing cupboard. The property benefits from a large rear courtyard patio with a covered sitting area accross the rear of the property and a large double tandem garage and parking for a car in front of the garage as well as on street parking. Close to local supermarkets, golf course and tennis club and only 2 minutes to the beach, the property is offered with vacant possesion and no onward chain. Call Tony on 07797726677 to arrange an early viewing.\