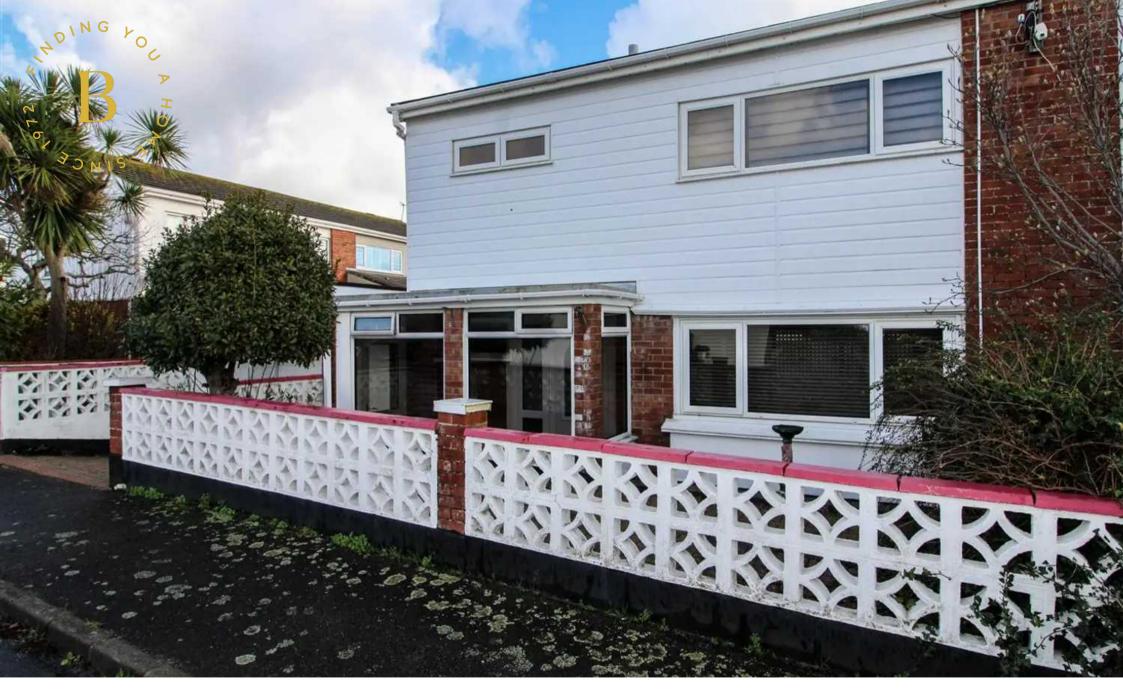

## Karibu, 80 Miladi Farm Longueville Road

St. Saviour, Jersey

- Semi-detached three bedroom house
- Vacant possesion and no onward chain
- Quietly situated at the lower end of the estate
- Large rear sunny courtyard with covered sitting area
- tony@broadlandsjersey.com
- Call Tony on 07797726677

### Karibu, 80 Miladi Farm Longueville Road

St. Saviour, Jersey

On the 1st floor there are three double bedrooms with fitted wardrobes, a house bathroom and an airing cupboard. The property benefits from a large rear courtyard patio with a covered sitting area accross the rear of the property and a large double tandem garage and parking for a car in front of the garage as well as on street parking. Close to local supermarkets, golf course and tennis club and only 2 minutes to the beach, the property is offered with vacant possesion and no onward chain. Call Tony on 07797726677 to arrange an early viewing.\