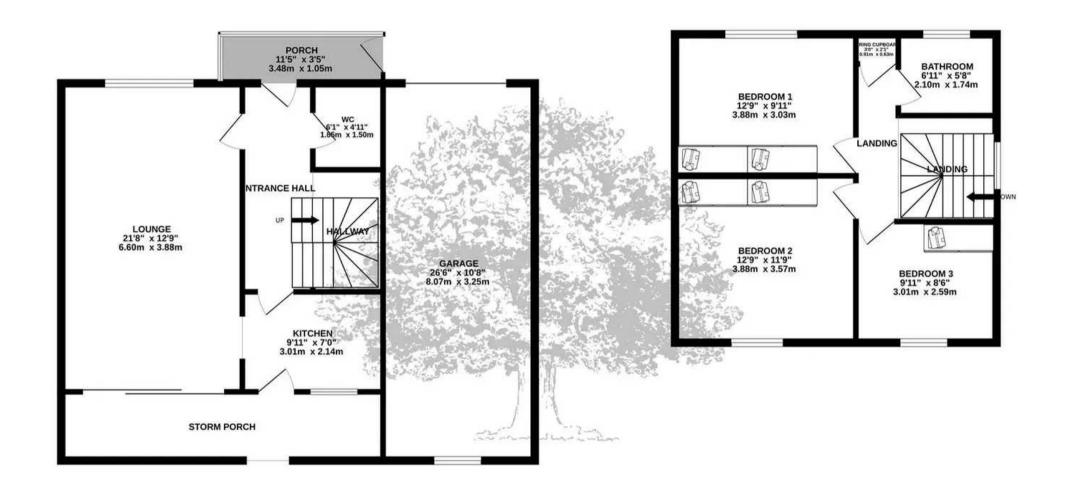

### Karibu, 80 Miladi Farm Longueville Road

St. Saviour, Jersey

On the 1st floor there are three double bedrooms with fitted wardrobes, a house bathroom and an airing cupboard. The property benefits from a large rear courtyard patio with a covered sitting area accross the rear of the property and a large double tandem garage and parking for a car in front of the garage as well as on street parking. Close to local supermarkets, golf course and tennis club and only 2 minutes to the beach, the property is offered with vacant possesion and no onward chain. Call Tony on 07797726677 to arrange an early viewing.\

#### TOTAL FLOOR AREA: 1369 sq.ft. (127.2 sq.m.) approx.

Whilst every attempt has been made to ensure the accuracy of the floorplan contained here, measurements of doors, windows, rooms and any other items are approximate and no responsibility is taken for any error, omission or mis-statement. This plan is for illustrative purposes only and should be used as such by any prospective purchaser. The services, systems and appliances shown have not been tested and no guarantee as to their operability or efficiency can be given.