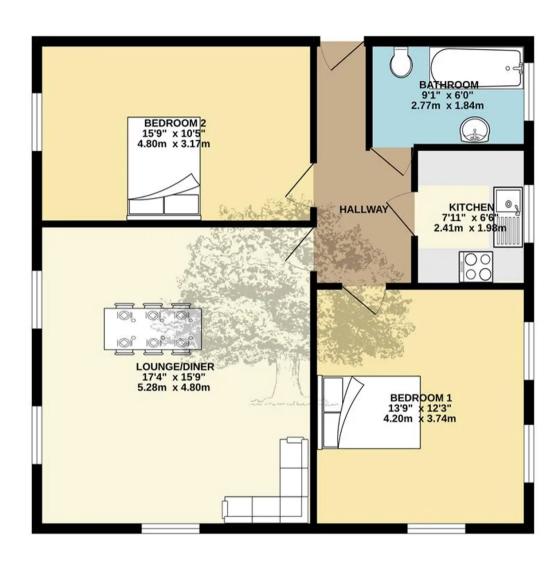

#### FOUTH FLOOR 776 sq.ft. (72.1 sq.m.) approx.

### Flat 10, Ashley House, St. Saviours Hill

St. Saviour, Jersey

Located on the 4th floor, this 2 bedroom apartment has been completely refurbished giving you a stunning modern home. This spacious apartment is 776 sq ft of quality build. Light and airy and located on St Saviour's Hill, ideal for walking to work and close to all the amenities you would require. The property comprises of two double bedrooms, large lounge, new house bathroom and separate kitchen with one designated parking space. This would make a great first home or ideal buy to let.

#### Living

Generous lounge with new kitchen and full range of integrated appliances.

#### Sleeping

Two very spacious double bedrooms, with a new bathroom which has, his and her sinks and underfloor heating.

#### Parking

One designated parking space. Option to purchase a second.