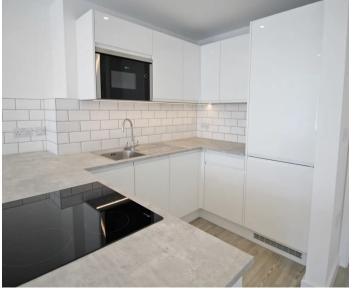

#### Living

Bright and airy open plan kitchen/ lounge/ diner overlooking the old marina, with newly installed fully fitted kitchen with integrated appliances.