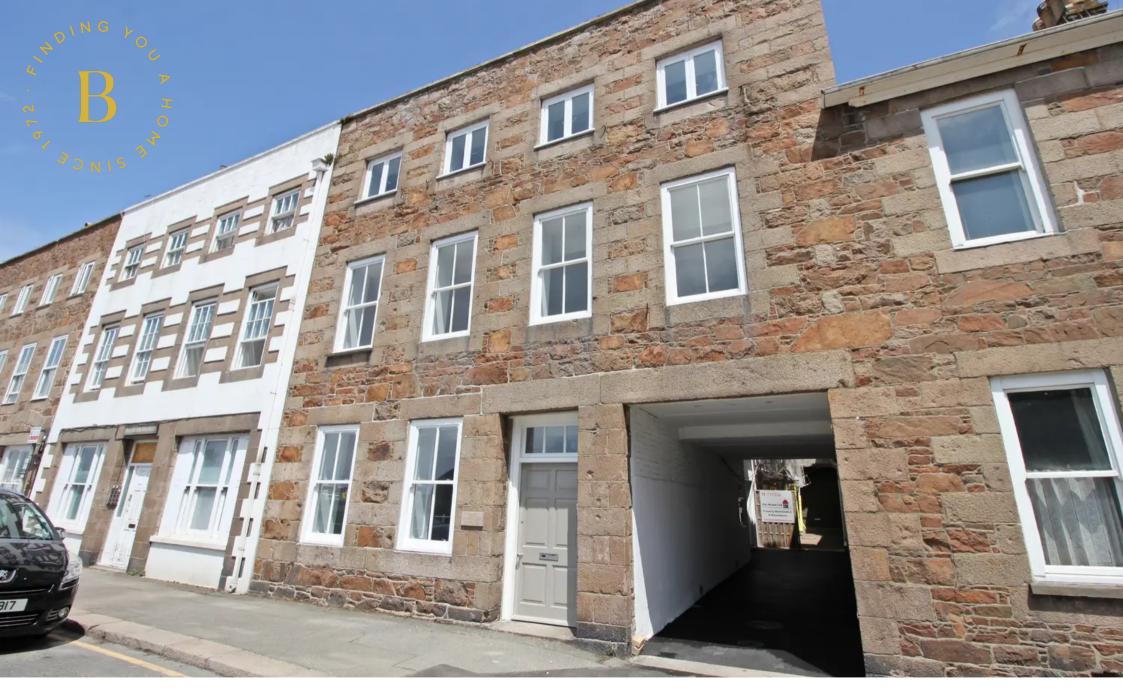

1 Old Harbour House Flats, 2 Commercial Buildings, St. Helier, **BROADLANDS** £325,000

## 1 Old Harbour House Flats, 2 Commercial Buildings

St. Helier, Jersey

From Normans, follow the road round past Commercial Buildings, Old Harbour House is the 2nd from last building.

- One bedroom apartment
- Newly refurbished to a high spec
- Ground floor in a block of only 3
- Overlooking the old harbour
- Fabulous fully fitted kitchen with integrated appliances
- Perfectly located, opposite the cycle track to Havre des Pas and within a short walk of town
- Sole agent
- Please contact Joanna on 07797887751 / joanna@broadlandsjersey.com

## 1 Old Harbour House Flats, 2 Commercial Buildings

St. Helier, Jersey

Brand new fully refurbished one bedroom apartment with lovely views of the old harbour. On the ground floor and offering generous open plan kitchen/ lounge/ diner with fully kitted kitchen, double bedroom and ensuite shower room. Whilst the property has no parking, there is rented parking and on road parking available nearby. Tucked away opposite the harbour, with the cycle track towards Havre des Pas just outside, stunning beaches and town just moment away, this is an ideal, low maintenance, first step onto the property ladder.