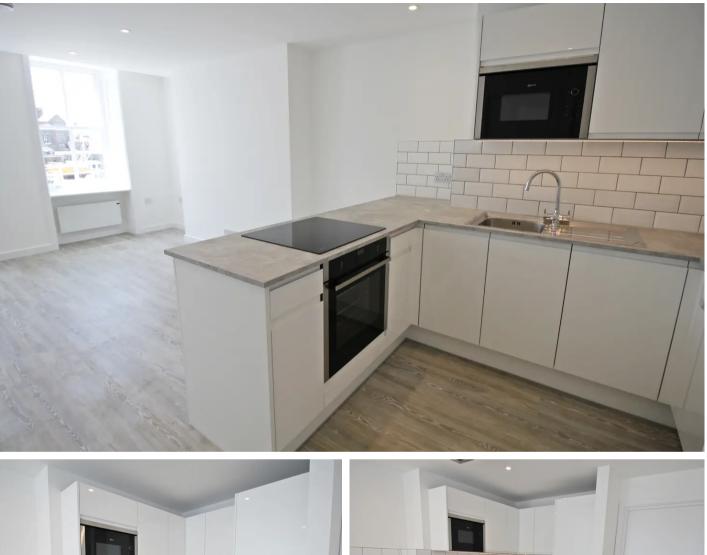

#### Living

Bright and airy open plan kitchen/ lounge/ diner overlooking the old marina, with newly installed fully fitted kitchen with integrated appliances.