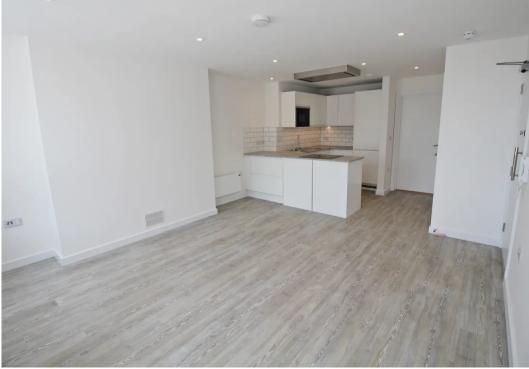

## 1 Old Harbour House Flats, 2 Commercial Buildings

St. Helier, Jersey

Brand new fully refurbished one bedroom apartment with lovely views of the old harbour. On the ground floor and offering generous open plan kitchen/ lounge/ diner with fully kitted kitchen, double bedroom and ensuite shower room. Whilst the property has no parking, there is rented parking and on road parking available nearby. Tucked away opposite the harbour, with the cycle track towards Havre des Pas just outside, stunning beaches and town just moment away, this is an ideal, low maintenance, first step onto the property ladder.

#### Living

Bright and airy open plan kitchen/ lounge/ diner overlooking the old marina, with newly installed fully fitted kitchen with integrated appliances.