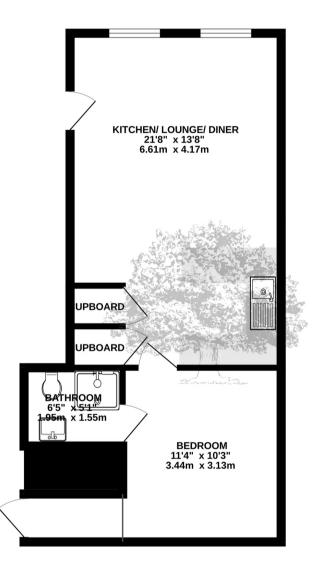

## 1 Old Harbour House Flats, 2 Commercial Buildings

St. Helier, Jersey

Brand new fully refurbished one bedroom apartment with lovely views of the old harbour. On the ground floor and offering generous open plan kitchen/ lounge/ diner with fully kitted kitchen, double bedroom and ensuite shower room. Whilst the property has no parking, there is rented parking and on road parking available nearby. Tucked away opposite the harbour, with the cycle track towards Havre des Pas just outside, stunning beaches and town just moment away, this is an ideal, low maintenance, first step onto the property ladder.

#### Living

Bright and airy open plan kitchen/ lounge/ diner overlooking the old marina, with newly installed fully fitted kitchen with integrated appliances.

### Sleeping

Double bedroom with ensuite shower room.

#### Outdoors

Large secure communal store room, for bikes etc. Rented parking and on road parking available nearby.

### Services

All mains, no gas. Electric heating. Service charge to be agreed by all new owners.

TOTAL FLOOR AREA: 466 sq.ft. (43.3 sq.m.) approx. Whilst every attempt has been made to ensure the accuracy of the floorplan contained here, measurements of doors, windows, tooms and any other items are approximate and no responsibility taken for any error, omission or mis-statement. This plan is for illustrative purposes only and should be used as such by any prospective purchaser. The services, systems and ang papilances shown have not been tested and no guarantee as to their operability or effections' can be given. Made with Metricipus (2023)