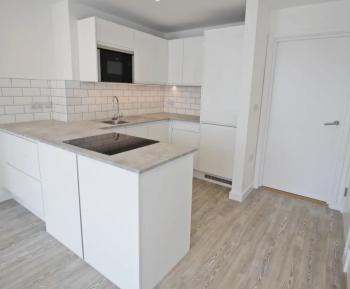

#### Living

Bright and airy open plan kitchen/ lounge/ diner overlooking the old marina, with newly installed fully fitted kitchen with integrated appliances.