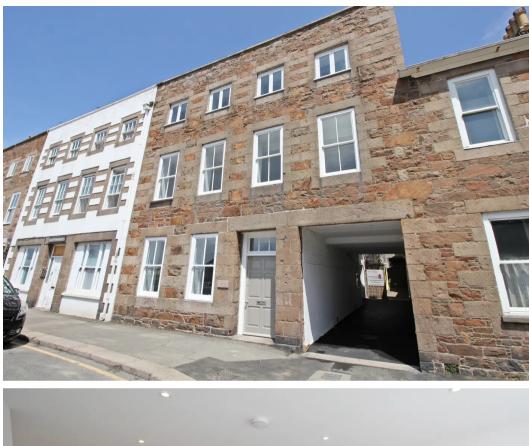

1 Old Harbour House Flats, 2 Commercial Buildings, St. Helier, **BROADLANDS** £325,000

## 1 Old Harbour House Flats, 2 Commercial Buildings

St. Helier, Jersey

From Normans, follow the road round past Commercial Buildings, Old Harbour House is the 2nd from last building.

- One bedroom apartment
- Newly refurbished to a high spec
- Ground floor in a block of only 3
- Overlooking the old harbour
- Fabulous fully fitted kitchen with integrated appliances
- Perfectly located, opposite the cycle track to Havre des Pas and within a short walk of town
- Sole agent
- Please contact Joanna on 07797887751 / joanna@broadlandsjersey.com