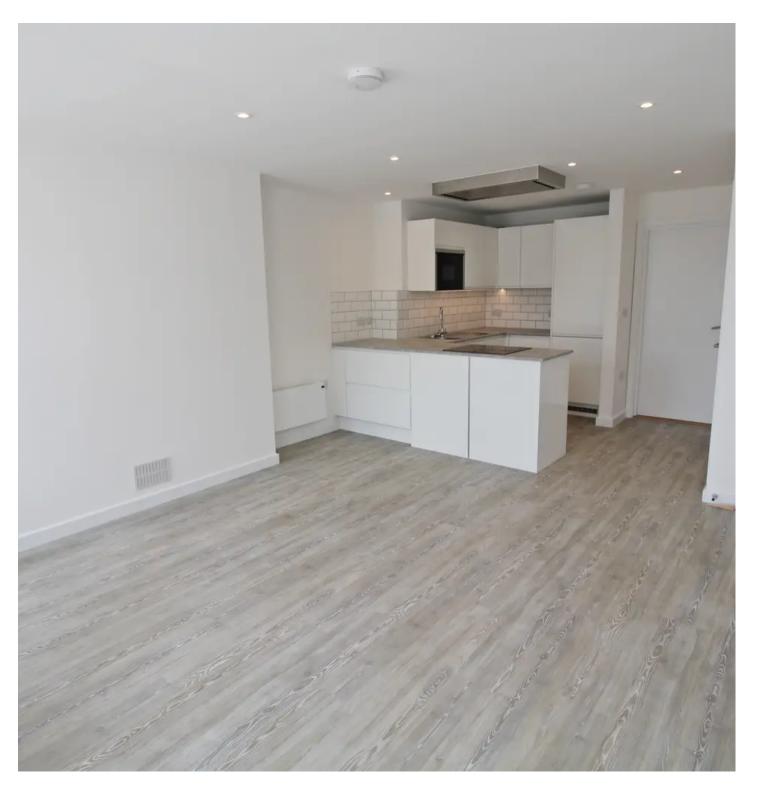

## 1 Old Harbour House Flats, 2 Commercial Buildings

St. Helier, Jersey

Brand new fully refurbished one bedroom apartment with lovely views of the old harbour. On the ground floor and offering generous open plan kitchen/ lounge/ diner with fully kitted kitchen, double bedroom and ensuite shower room. Whilst the property has no parking, there is rented parking and on road parking available nearby. Tucked away opposite the harbour, with the cycle track towards Havre des Pas just outside, stunning beaches and town just moment away, this is an ideal, low maintenance, first step onto the property ladder.

#### Living

Bright and airy open plan kitchen/ lounge/ diner overlooking the old marina, with newly installed fully fitted kitchen with integrated appliances.