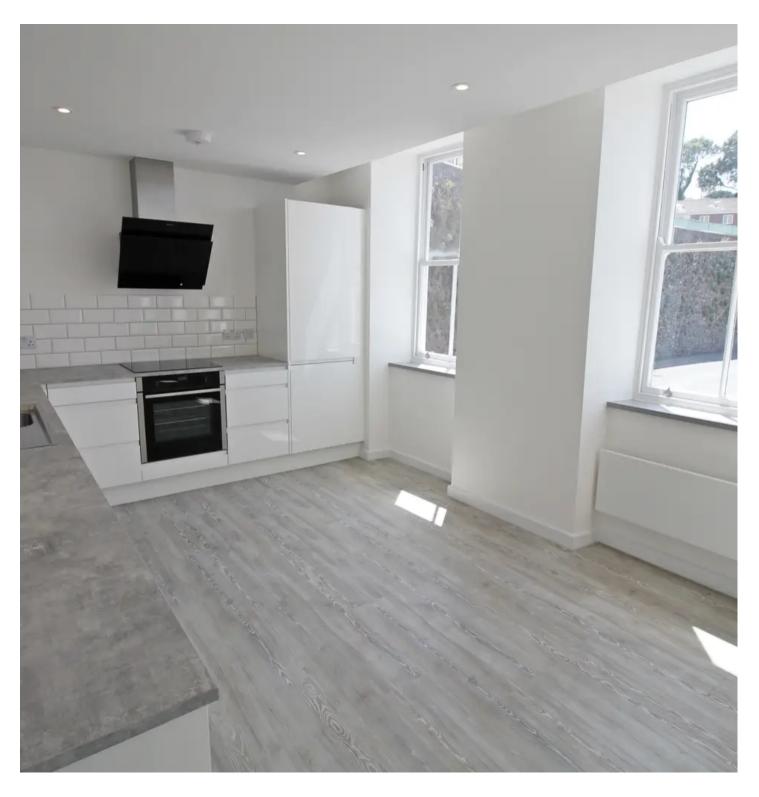

## 2 Old Harbour House Flats, 2 Commercial Buildings

St. Helier, Jersey

Brand new fully refurbished two bedroom/ two bathroom apartment with stunning views across the old harbour. On the first floor and offering fabulous open plan kitchen/ lounge/ diner with fully kitted kitchen, spacious entrance hall with double storage cupboard) two double bedrooms (one with ensuite bathroom), plus a house bathroom. Whilst the property has no parking, there is rented parking and on road parking available nearby. Tucked away opposite the harbour, with the cycle track towards Havre des Pas just outside, stunning beaches and town just moment away, this is an ideal, low maintenance, first step onto the property ladder.

#### Living

Fabulous bright and spacious open plan living space with high ceilings and views across the old harbour, brand new fully fitted kitchen with integrated appliances.