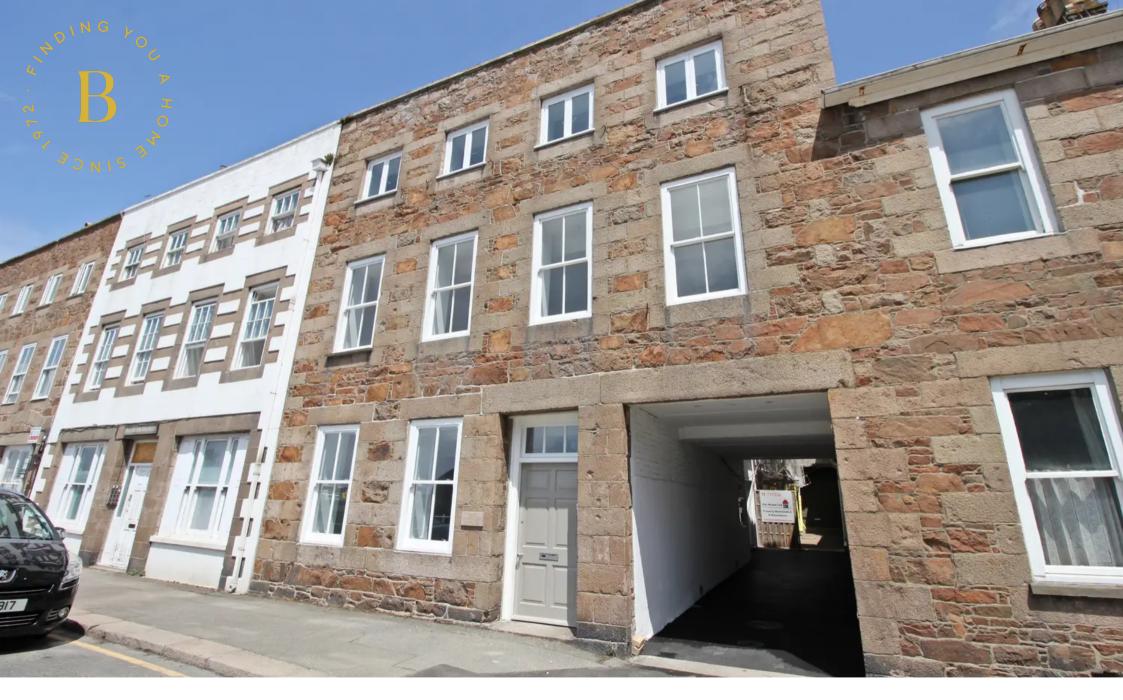

## 2 Old Harbour House Flats, 2 Commercial Buildings

St. Helier, Jersey

From Normans, follow the road round past Commercial Buildings, Old Harbour House is the 2nd from last building.

- Spacious two bedroom/ two bathroom apartment
- Fabulous open plan living space with high ceilings
- Brand new refurbished with quality fittings
- Views across the old harbour
- Bright and spacious
- Just across from the cycle track going towards Havre des
- Walking distance of town
- Communal bike store
- Sole agent
- Please contact Joanna on 07797887751 / joanna@broadlandsjersey.com

## 2 Old Harbour House Flats, 2 Commercial Buildings

St. Helier, Jersey

Brand new fully refurbished two bedroom/ two bathroom apartment with stunning views across the old harbour. On the first floor and offering fabulous open plan kitchen/ lounge/ diner with fully kitted kitchen, spacious entrance hall with double storage cupboard) two double bedrooms (one with ensuite bathroom), plus a house bathroom. Whilst the property has no parking, there is rented parking and on road parking available nearby. Tucked away opposite the harbour, with the cycle track towards Havre des Pas just outside, stunning beaches and town just moment away, this is an ideal, low maintenance, first step onto the property ladder.