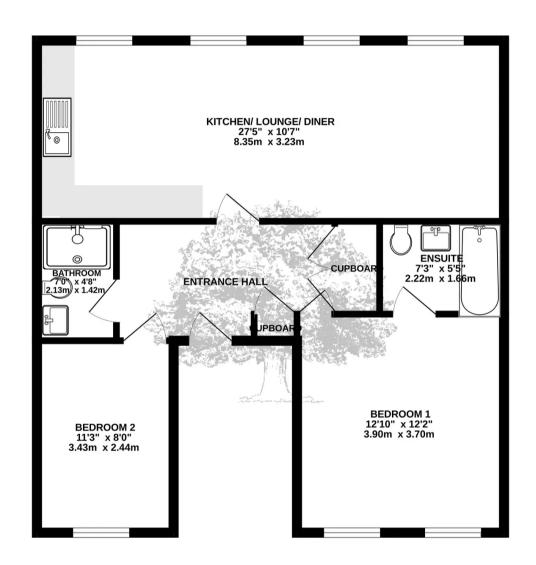

## 2 Old Harbour House Flats, 2 Commercial Buildings

St. Helier, Jersey

Brand new fully refurbished two bedroom/ two bathroom apartment with stunning views across the old harbour. On the first floor and offering fabulous open plan kitchen/ lounge/ diner with fully kitted kitchen, spacious entrance hall with double storage cupboard) two double bedrooms (one with ensuite bathroom), plus a house bathroom. Whilst the property has no parking, there is rented parking and on road parking available nearby. Tucked away opposite the harbour, with the cycle track towards Havre des Pas just outside, stunning beaches and town just moment away, this is an ideal, low maintenance, first step onto the property ladder.

#### Living

Fabulous bright and spacious open plan living space with high ceilings and views across the old harbour, brand new fully fitted kitchen with integrated appliances.

#### Sleeping

Two double bedrooms, including main bedroom with ensuite bathroom plus additional house bathroom.

#### Outdoors

Communal bike store with charging point. No parking but rented parking and on street parking available nearby.

### GROUND FLOOR 708 sq.ft. (65.7 sq.m.) approx.