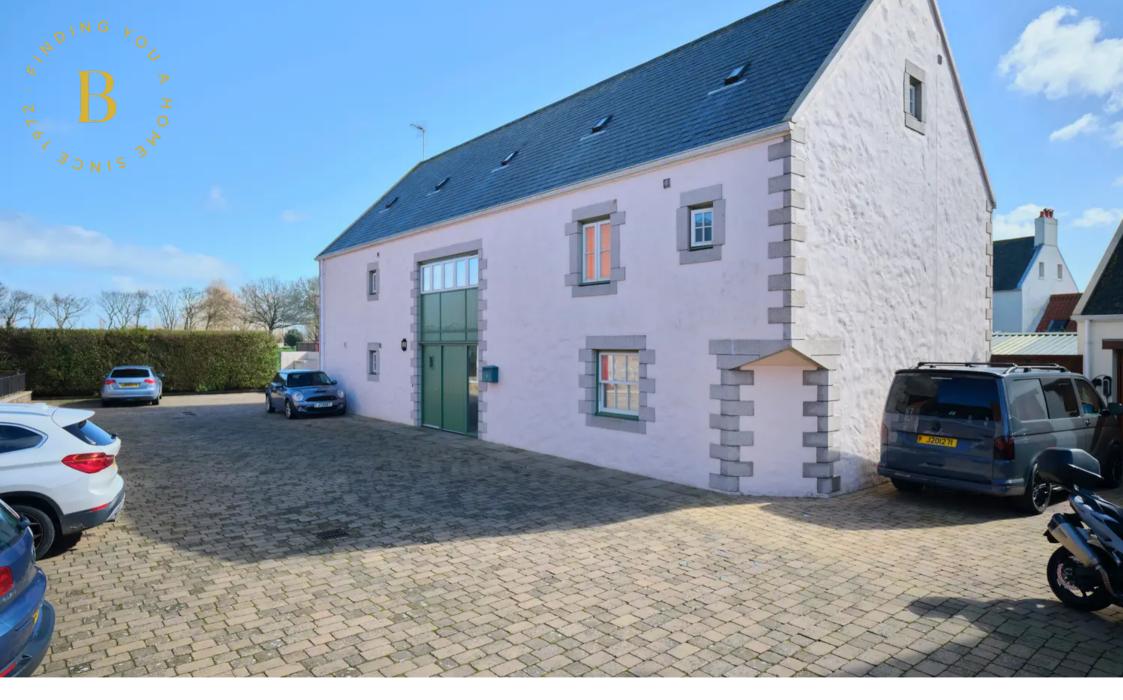

### 2 Hollybrook Close, Le Vieux Chemin

St. Clement, Jersey

A five-minute walk to the beach at Pontac yet hidden away. The house is on a regular bus route for eastern and western routes and is close to many amenities.

## 2 Hollybrook Close, Le Vieux Chemin

St. Clement, Jersey

Hollybrook Close is a small cul de sac of 4 modern houses near Pontac. With 6 double bedrooms, 5 bathrooms, 3 receptions rooms and a study it is not lacking in space. The entire home is perfect for a growing family while still retaining space for guests. With a large eat-in kitchen, dining room and living space. Not to mention a study (currently used as a second television room) and utility room it has everything you need. No work required. All you need to do is move in.