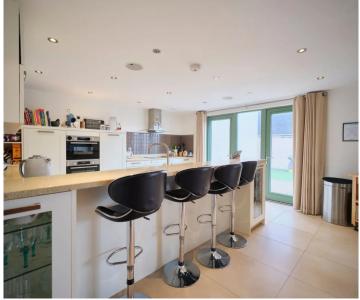

#### Living

Comprising of a large eat-in kitchen, diing room and living room, there is plenty of space for the entire family. All the rooms have doors out to the garden. There is also a study which is currently used as a second television room.