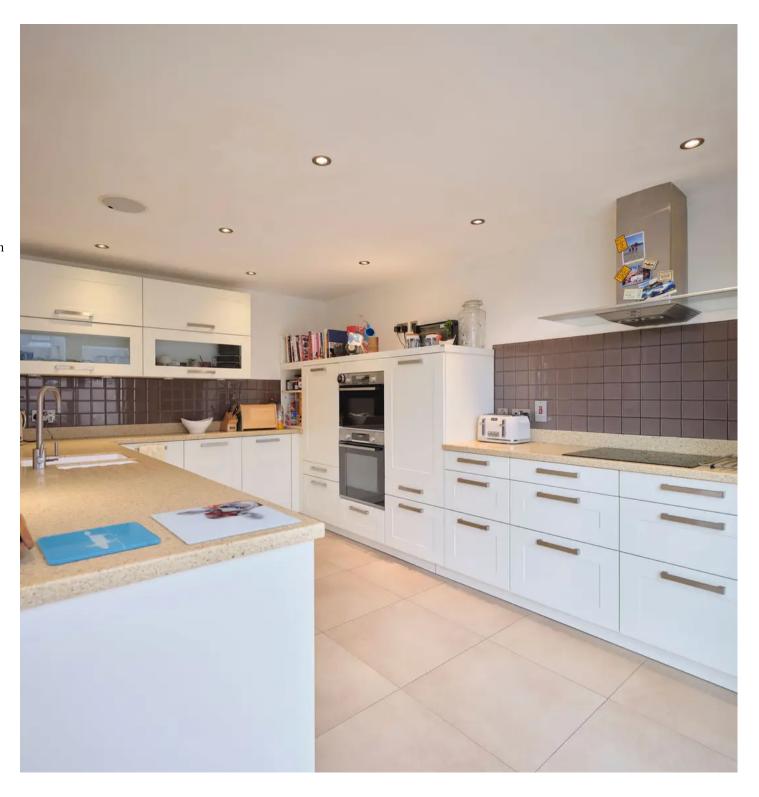

## 2 Hollybrook Close, Le Vieux Chemin

St. Clement, Jersey

Hollybrook Close is a small cul de sac of 4 modern houses near Pontac. With 6 double bedrooms, 5 bathrooms, 3 receptions rooms and a study it is not lacking in space. The entire home is perfect for a growing family while still retaining space for guests. With a large eat-in kitchen, dining room and living space. Not to mention a study (currently used as a second television room) and utility room it has everything you need. No work required. All you need to do is move in.

#### Living

Comprising of a large eat-in kitchen, diing room and living room, there is plenty of space for the entire family. All the rooms have doors out to the garden. There is also a study which is currently used as a second television room.