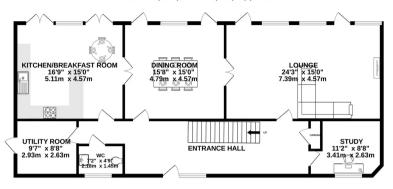

#### Living

Comprising of a large eat-in kitchen, diing room and living room, there is plenty of space for the entire family. All the rooms have doors out to the garden. There is also a study which is currently used as a second television room.

#### Services

All mains. OFCH. Under floor heating on ground floor and radiators on upper floors. Fully double glazed. Wired for satellite and fibre.

GROUND FLOOR 1339 sq.ft. (124.4 sq.m.) approx.

1ST FLOOR 1338 sq.ft. (124.3 sq.m.) approx.