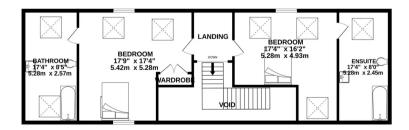

#### Sleeping

With 6 double bedrooms there is excellent accommodation for family and friends. The main bedroom has a large walk in wardrobe and there are foitted ardrobes in all of the bedrooms. There are 5 bathrooms with 4 being ensuite.

2ND FLOOR 983 sq.ft. (91.3 sq.m.) approx.