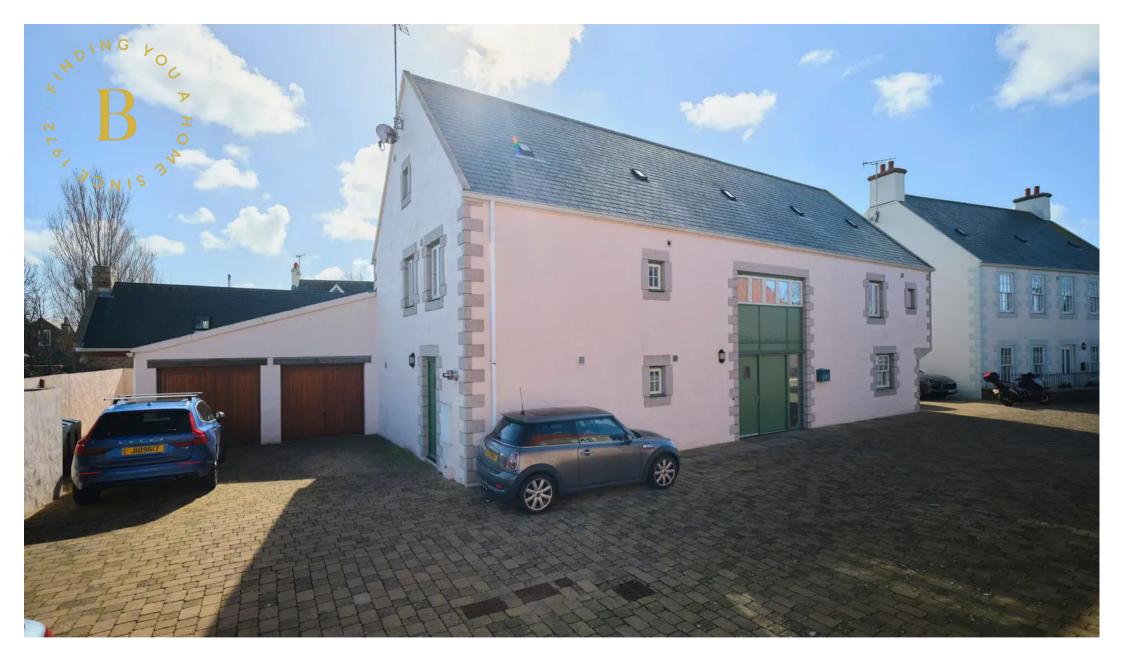

### 2 Hollybrook Close, Le Vieux Chemin

St. Clement, Jersey

A five-minute walk to the beach at Pontac yet hidden away. The house is on a regular bus route for eastern and western routes and is close to many amenities.

## 2 Hollybrook Close, Le Vieux Chemin

St. Clement, Jersey

Hollybrook Close is a small cul de sac of 4 modern houses near Pontac. With 6 double bedrooms, 5 bathrooms, 3 receptions rooms and a study it is not lacking in space. The entire home is perfect for a growing family while still retaining space for guests. With a large eat-in kitchen, dining room and living space. Not to mention a study (currently used as a second television room) and utility room it has everything you need. No work required. All you need to do is move in.