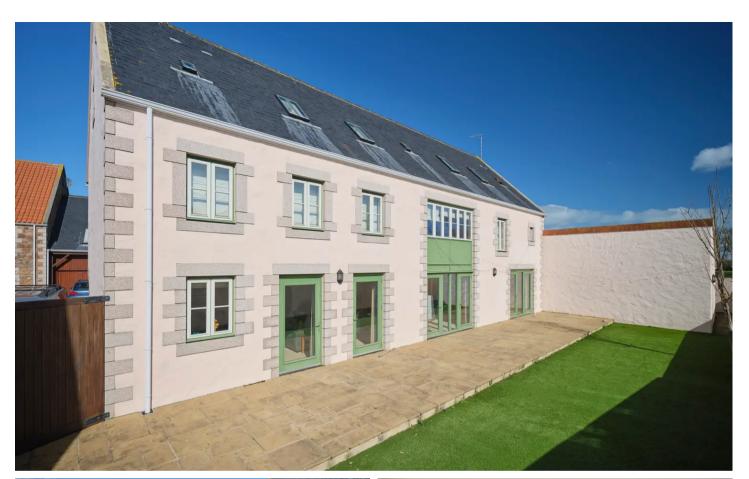

## 2 Hollybrook Close, Le Vieux Chemin

St. Clement, Jersey

Hollybrook Close is a small cul de sac of 4 modern houses near Pontac. With 6 double bedrooms, 5 bathrooms, 3 receptions rooms and a study it is not lacking in space. The entire home is perfect for a growing family while still retaining space for guests. With a large eat-in kitchen, dining room and living space. Not to mention a study (currently used as a second television room) and utility room it has everything you need. No work required. All you need to do is move in.

#### Living

Comprising of a large eat-in kitchen, diing room and living room, there is plenty of space for the entire family. All the rooms have doors out to the garden. There is also a study which is currently used as a second television room.