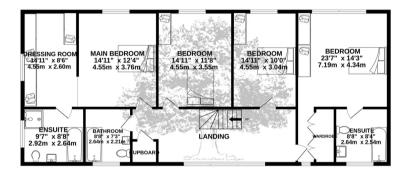

#### Sleeping

With 6 double bedrooms there is excellent accommodation for family and friends. The main bedroom has a large walk in wardrobe and there are foitted ardrobes in all of the bedrooms. There are 5 bathrooms with 4 being ensuite.

#### Services

All mains. OFCH. Under floor heating on ground floor and radiators on upper floors. Fully double glazed. Wired for satellite and fibre.

GROUND FLOOR 1339 sq.ft. (124.4 sq.m.) approx.

1ST FLOOR 1338 sq.ft. (124.3 sq.m.) approx.