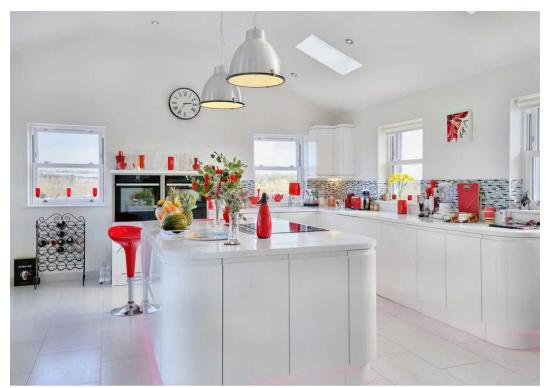

# La Petite Varine Old Brickfield Lane

Surrounded by fields, the house enjoys a selection of natural wildlife as neighbours including woodpeckers. wood pigeons, hedgehogs and squirrels. The ground floor flows beautifully and features a lovely open plan living / dining room leading to a stunning 23 foot kitchen, with amazing views, and an integral lift to the double garage below. Also on this level are a utility room and cloakroom. Upstairs are four double bedrooms and two bathrooms - one ensuite.

#### Living

Magnificent open plan living/dining area leading to fully fitted kitchen with fabulous views over the surrounding countryside, to the south coast and as far as the Minquiers. Separate utility and cloakroom. Lift from kitchen to garage.