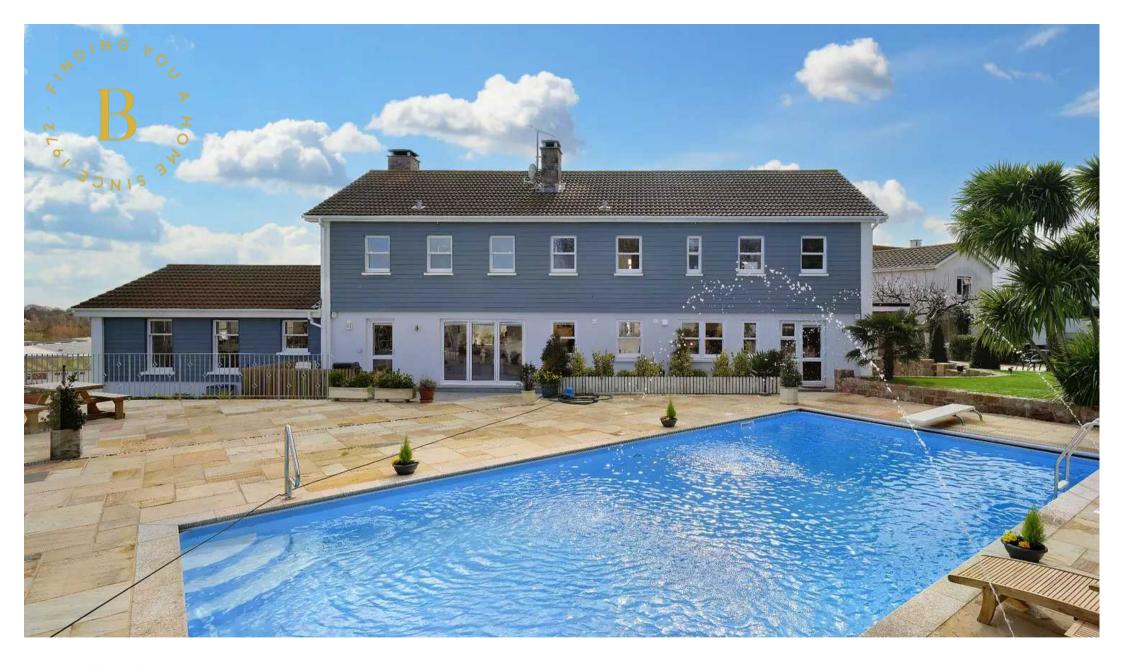

# La Petite Varine Old Brickfield Lane

- Magnificent 2 generation detached house with fantastic panoramic views as far as the Minquiers
- Over 4,000 square feet
- 4 double bedroom main house
- 3 double bedroom cottage
- Deepest heated swimming pool in Jersey with water jets and electric cover
- Surrounded by fields
- Double garage & parking for 12 vehicles
- Games room and workshop
- Sole agent
- WhatsApp Don 07829 917172 / don@broadlandsjersey.com

#### Outside

Large landscaped terrace housing the deepest private pool in the Island - heated, with feature water jets and electric cover. Decked barbeque area leading to garden.