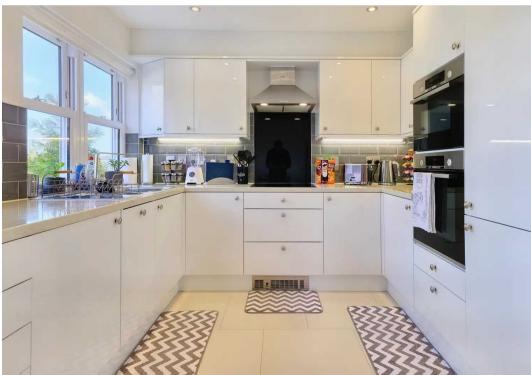

The cottage is a proper house in its own right comprising living room, separate fully fitted kitchen, cloakroom, three double bedrooms - one ensuite - and house bathroom. This unit is ideal for family members, carers or as a source of income. The property also has a magnificent games room, workshop and double garage at lower ground level.

# Living

Comfortable living room with floor to ceiling sliding doors to front terrace. Separate fully fitted kitchen and dining area with door and window to garden. Cloakroom.