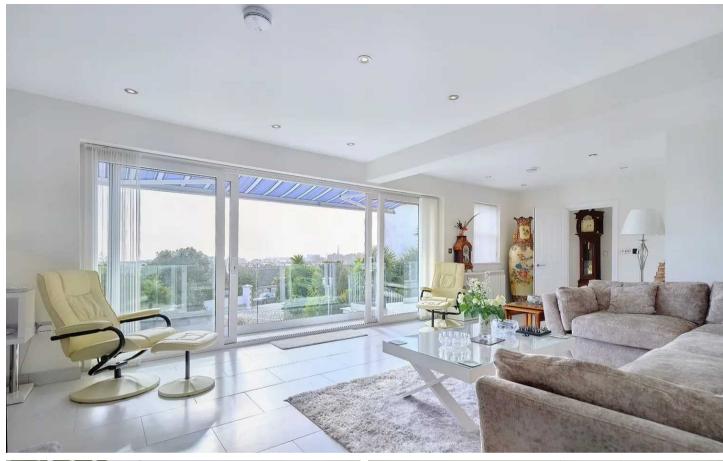

# La Petite Varine Old Brickfield Lane

Surrounded by fields, the house enjoys a selection of natural wildlife as neighbours including woodpeckers. wood pigeons, hedgehogs and squirrels. The ground floor flows beautifully and features a lovely open plan living / dining room leading to a stunning 23 foot kitchen, with amazing views, and an integral lift to the double garage below. Also on this level are a utility room and cloakroom. Upstairs are four double bedrooms and two bathrooms - one ensuite.

#### Living

Magnificent open plan living/dining area leading to fully fitted kitchen with fabulous views over the surrounding countryside, to the south coast and as far as the Minquiers. Separate utility and cloakroom. Lift from kitchen to garage.