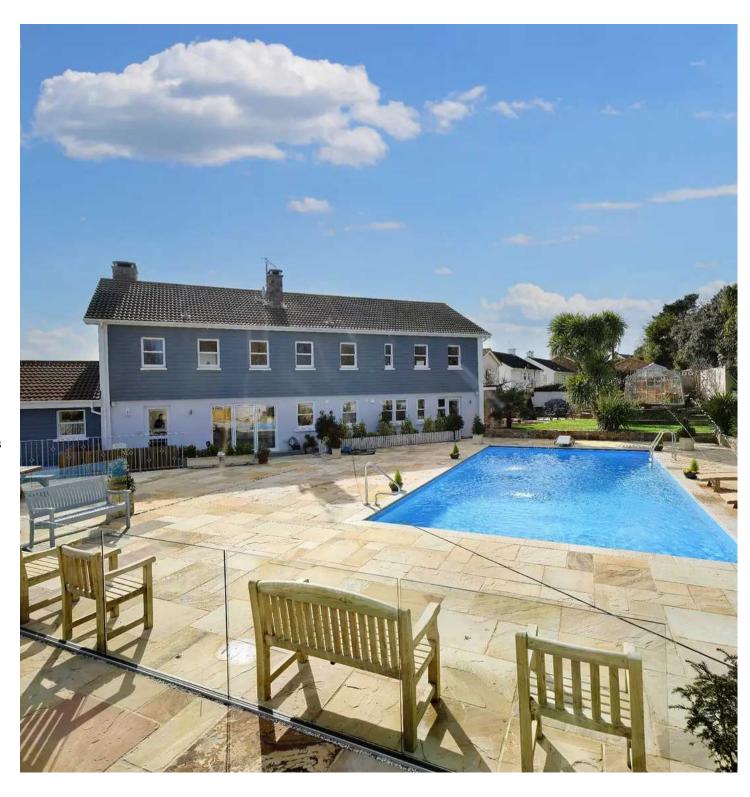

# La Petite Varine Old Brickfield Lane

- Magnificent 2 generation detached house with fantastic panoramic views as far as the Minquiers
- Over 4,000 square feet
- 4 double bedroom main house
- 3 double bedroom cottage
- Deepest heated swimming pool in Jersey with water jets and electric cover
- Surrounded by fields
- Double garage & parking for 12 vehicles
- Games room and workshop
- Sole agent
- WhatsApp Don 07829 917172 / don@broadlandsjersey.com

#### Outside

Large landscaped terrace housing the deepest private pool in the Island - heated, with feature water jets and electric cover. Decked barbeque area leading to garden.