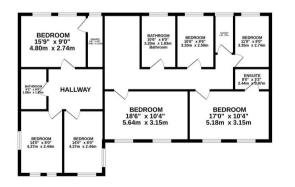

# La Petite Varine Old Brickfield Lane

Surrounded by fields, the house enjoys a selection of natural wildlife as neighbours including woodpeckers. wood pigeons, hedgehogs and squirrels. The ground floor flows beautifully and features a lovely open plan living / dining room leading to a stunning 23 foot kitchen, with amazing views, and an integral lift to the double garage below. Also on this level are a utility room and cloakroom. Upstairs are four double bedrooms and two bathrooms - one ensuite.

## Sleeping

Four bedrooms - one ensuite - with views over the surrounding countryside and to the south coast. House bathroom featuring 4 piece suite and fully tiled walls and floors.

# Sleeping

Three bedrooms - one ensuite - with views over the surrounding countryside and to the south coast. House bathroom featuring 4 piece suite and fully tiled walls and floors.

## TOTAL FLOOR AREA: 4191sq.ft. (389.4 sq.m.) approx.