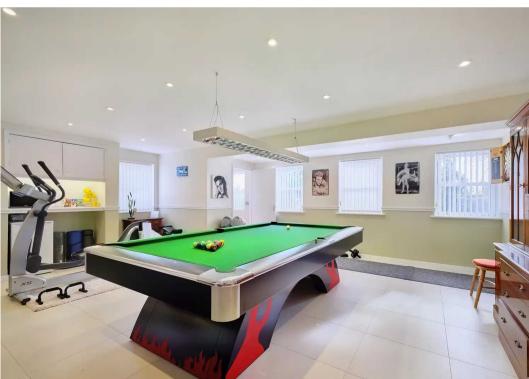

The cottage is a proper house in its own right comprising living room, separate fully fitted kitchen, cloakroom, three double bedrooms - one ensuite - and house bathroom. This unit is ideal for family members, carers or as a source of income. The property also has a magnificent games room, workshop and double garage at lower ground level.

## **Games Room and Workshop**

Fantastic games room with WC. Separate workshop accessed from the garage.