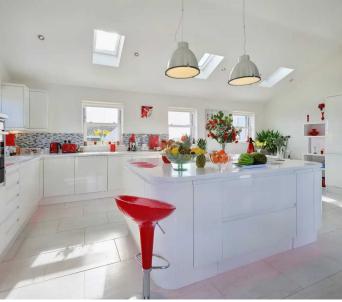

# La Petite Varine Old Brickfield Lane

Surrounded by fields, the house enjoys a selection of natural wildlife as neighbours including woodpeckers. wood pigeons, hedgehogs and squirrels. The ground floor flows beautifully and features a lovely open plan living / dining room leading to a stunning 23 foot kitchen, with amazing views, and an integral lift to the double garage below. Also on this level are a utility room and cloakroom. Upstairs are four double bedrooms and two bathrooms - one ensuite.

#### Living

Magnificent open plan living/dining area leading to fully fitted kitchen with fabulous views over the surrounding countryside, to the south coast and as far as the Minquiers. Separate utility and cloakroom. Lift from kitchen to garage.