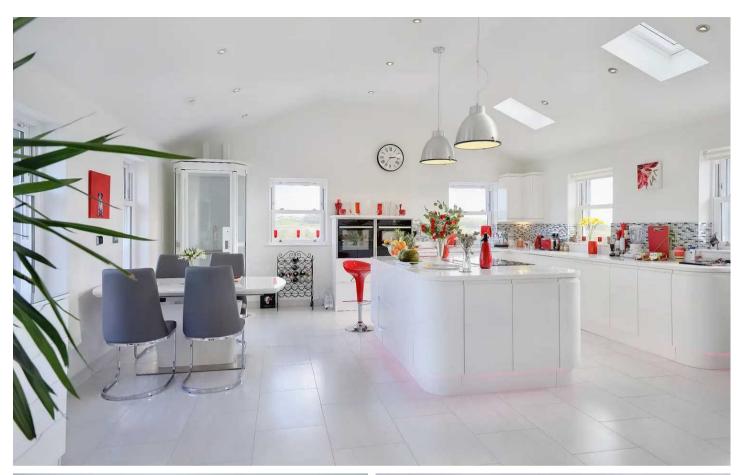

# La Petite Varine Old Brickfield Lane

Surrounded by fields, the house enjoys a selection of natural wildlife as neighbours including woodpeckers. wood pigeons, hedgehogs and squirrels. The ground floor flows beautifully and features a lovely open plan living / dining room leading to a stunning 23 foot kitchen, with amazing views, and an integral lift to the double garage below. Also on this level are a utility room and cloakroom. Upstairs are four double bedrooms and two bathrooms - one ensuite.

#### Living

Magnificent open plan living/dining area leading to fully fitted kitchen with fabulous views over the surrounding countryside, to the south coast and as far as the Minquiers. Separate utility and cloakroom. Lift from kitchen to garage.