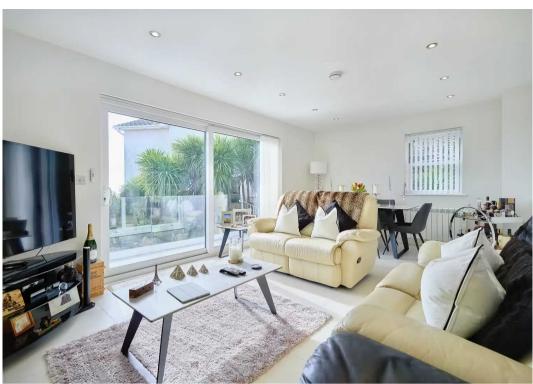

# La Petite Varine Old Brickfield Lane

Surrounded by fields, the house enjoys a selection of natural wildlife as neighbours including woodpeckers. wood pigeons, hedgehogs and squirrels. The ground floor flows beautifully and features a lovely open plan living / dining room leading to a stunning 23 foot kitchen, with amazing views, and an integral lift to the double garage below. Also on this level are a utility room and cloakroom. Upstairs are four double bedrooms and two bathrooms - one ensuite.

#### Living

Magnificent open plan living/dining area leading to fully fitted kitchen with fabulous views over the surrounding countryside, to the south coast and as far as the Minquiers. Separate utility and cloakroom. Lift from kitchen to garage.