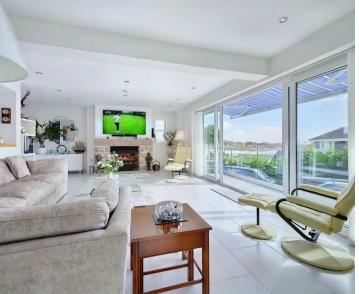

# La Petite Varine Old Brickfield Lane

Surrounded by fields, the house enjoys a selection of natural wildlife as neighbours including woodpeckers. wood pigeons, hedgehogs and squirrels. The ground floor flows beautifully and features a lovely open plan living / dining room leading to a stunning 23 foot kitchen, with amazing views, and an integral lift to the double garage below. Also on this level are a utility room and cloakroom. Upstairs are four double bedrooms and two bathrooms - one ensuite.

#### Living

Magnificent open plan living/dining area leading to fully fitted kitchen with fabulous views over the surrounding countryside, to the south coast and as far as the Minquiers. Separate utility and cloakroom. Lift from kitchen to garage.