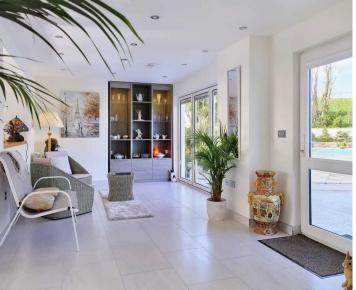

# La Petite Varine Old Brickfield Lane

Surrounded by fields, the house enjoys a selection of natural wildlife as neighbours including woodpeckers. wood pigeons, hedgehogs and squirrels. The ground floor flows beautifully and features a lovely open plan living / dining room leading to a stunning 23 foot kitchen, with amazing views, and an integral lift to the double garage below. Also on this level are a utility room and cloakroom. Upstairs are four double bedrooms and two bathrooms - one ensuite.

# Living

Comfortable living room with floor to ceiling sliding doors to front terrace. Separate fully fitted kitchen and dining area with door and window to garden. Cloakroom.