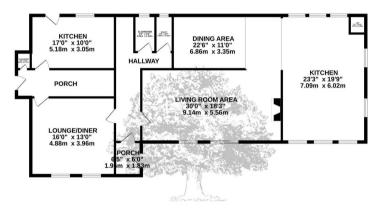

# La Petite Varine Old Brickfield Lane

Surrounded by fields, the house enjoys a selection of natural wildlife as neighbours including woodpeckers. wood pigeons, hedgehogs and squirrels. The ground floor flows beautifully and features a lovely open plan living / dining room leading to a stunning 23 foot kitchen, with amazing views, and an integral lift to the double garage below. Also on this level are a utility room and cloakroom. Upstairs are four double bedrooms and two bathrooms - one ensuite.

#### Living

Magnificent open plan living/dining area leading to fully fitted kitchen with fabulous views over the surrounding countryside, to the south coast and as far as the Minquiers. Separate utility and cloakroom. Lift from kitchen to garage.

# Living

Comfortable living room with floor to ceiling sliding doors to front terrace. Separate fully fitted kitchen and dining area with door and window to garden. Cloakroom.

## TOTAL FLOOR AREA: 4191sq.ft. (389.4 sq.m.) approx.