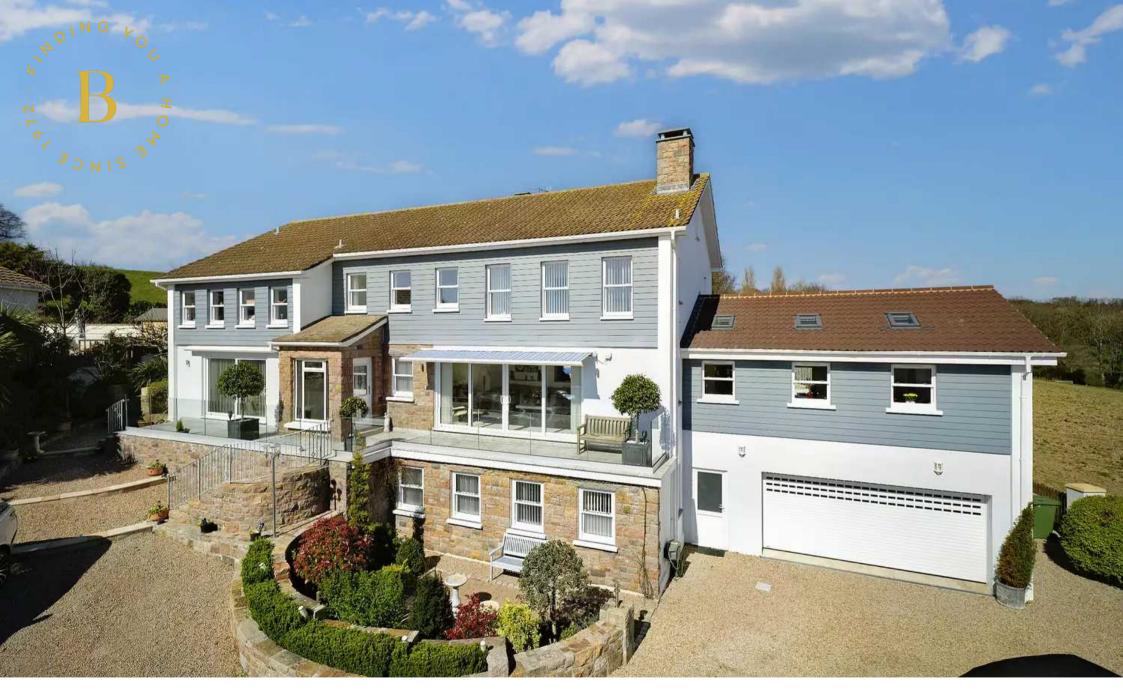

# La Petite Varine Old Brickfield Lane

- Magnificent 2 generation detached house with fantastic panoramic views as far as the Minquiers
- Over 4,000 square feet
- 4 double bedroom main house
- 3 double bedroom cottage
- Deepest heated swimming pool in Jersey with water jets and electric cover
- Surrounded by fields
- Double garage & parking for 12 vehicles
- Games room and workshop
- Sole agent
- WhatsApp Don 07829 917172 / don@broadlandsjersey.com

# La Petite Varine Old Brickfield Lane

Surrounded by fields, the house enjoys a selection of natural wildlife as neighbours including woodpeckers. wood pigeons, hedgehogs and squirrels. The ground floor flows beautifully and features a lovely open plan living / dining room leading to a stunning 23 foot kitchen, with amazing views, and an integral lift to the double garage below. Also on this level are a utility room and cloakroom. Upstairs are four double bedrooms and two bathrooms - one ensuite.

The raised, secluded position means you will enjoy enormous privacy, whilst marvelling at the impressive vista from most rooms all the way to the Minquiers. The south coast is a short drive, as are Waitrose, Iceland and Morrisons food stores. This house has it all! Call the owner's sole agent to view now.