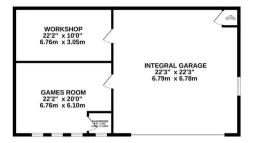

The cottage is a proper house in its own right comprising living room, separate fully fitted kitchen, cloakroom, three double bedrooms - one ensuite - and house bathroom. This unit is ideal for family members, carers or as a source of income. The property also has a magnificent games room, workshop and double garage at lower ground level.

## **Games Room and Workshop**

Fantastic games room with WC. Separate workshop accessed from the garage.

## TOTAL FLOOR AREA: 4191sq.ft. (389.4 sq.m.) approx.