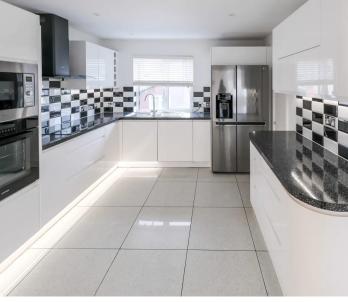

#### Living room

Modern open plan living area, with new kitchen fully integrated with separate utility area.