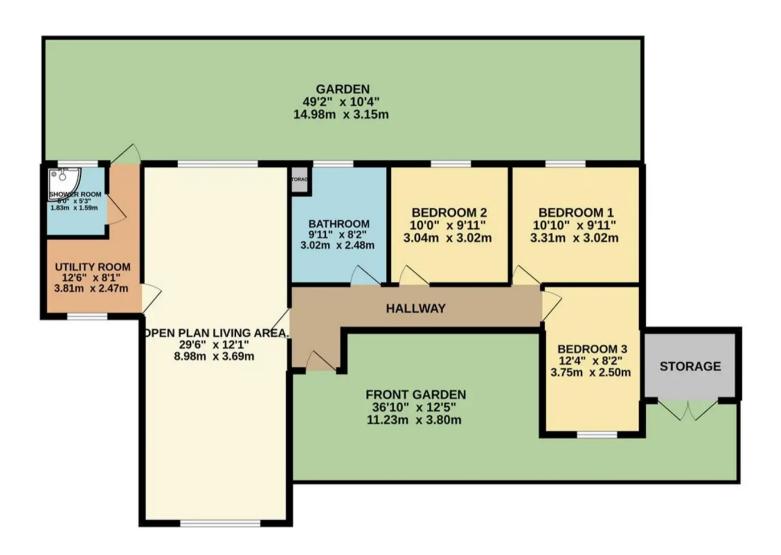

- 3 bedroom 2 bathroom detached bungalow
- Modern open plan living area
- Front and rear gardens
- Parking for 3 cars
- Walk to work
- Superbly refurbished throughout
- Tranquil location
- Call Doug on 07700702585 or doug@broadlandsjersey.com

## Notre Reve, 7 Manor Court, Undercliffe Road

St. Helier, Jersey

Tucked away on the outskirts of St Helier. Comprising; 3 Double bedrooms, modern open plan living area, utility room, two bathrooms, front and rear gardens and parking for 3, all within a short walk to the town centre! Close to several local supermarkets and popular local restaurant The Inn on Queens Road. Within the catchment area of 2 excellent schools, a doctors surgery and pharmacy are within minutes of your front door. B&Q and the JEC Power House are also easily accessible! Early viewing is highly recommended.

#### Living room

Modern open plan living area, with new kitchen fully integrated with separate utility area.

#### Sleeping

3 double bedrooms and 2 house bathrooms.

#### Parking

Parking for 3 cars.

#### Exterior

Large front garden paved to sandstone. Built in storage. Rear sunny garden laid to astro turf, amazing BBQ house.

### GROUND FLOOR 983 sq.ft. (91.4 sq.m.) approx.