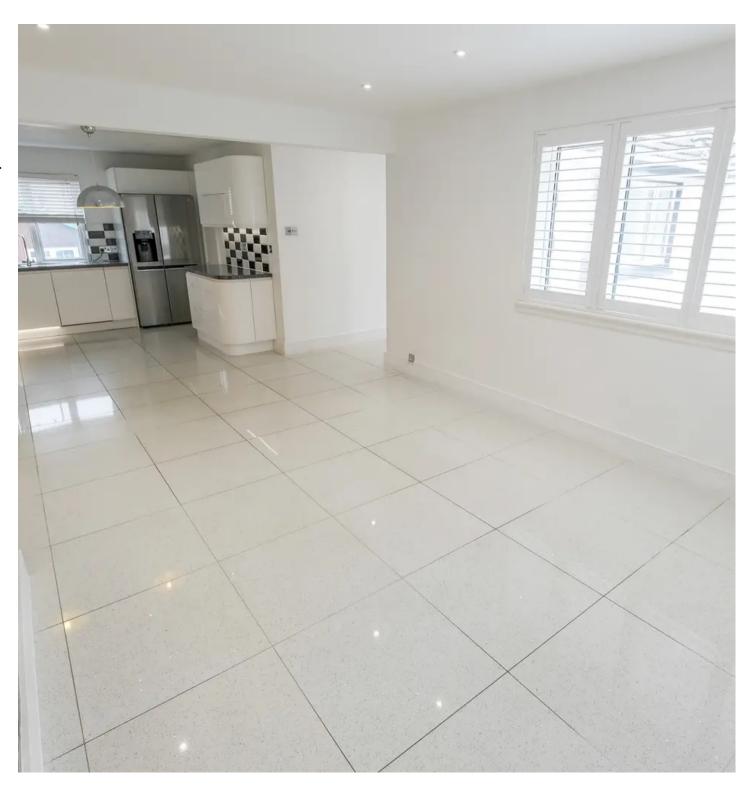

#### Living room

Modern open plan living area, with new kitchen fully integrated with separate utility area.