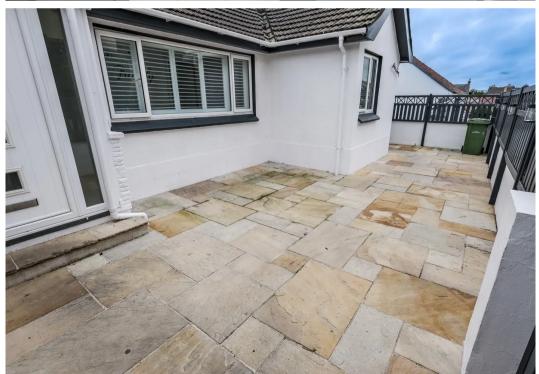

#### Exterior

Large front garden paved to sandstone. Built in storage. Rear sunny garden laid to astro turf, amazing BBQ house.