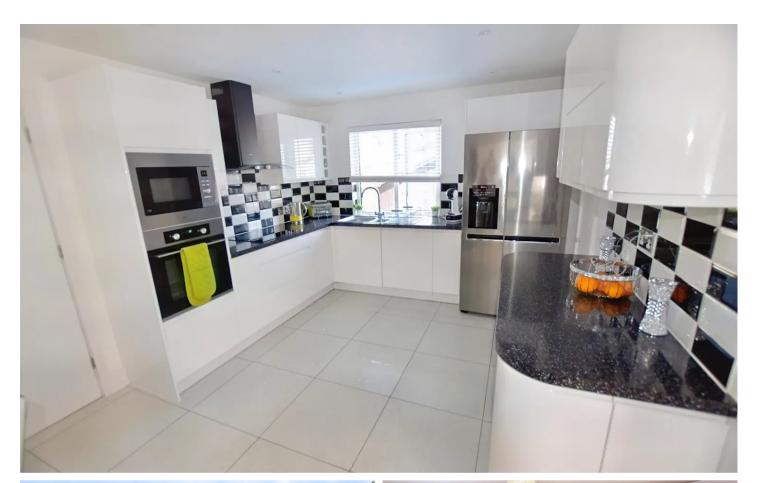

#### Living room

Modern open plan living area, with new kitchen fully integrated with separate utility area.