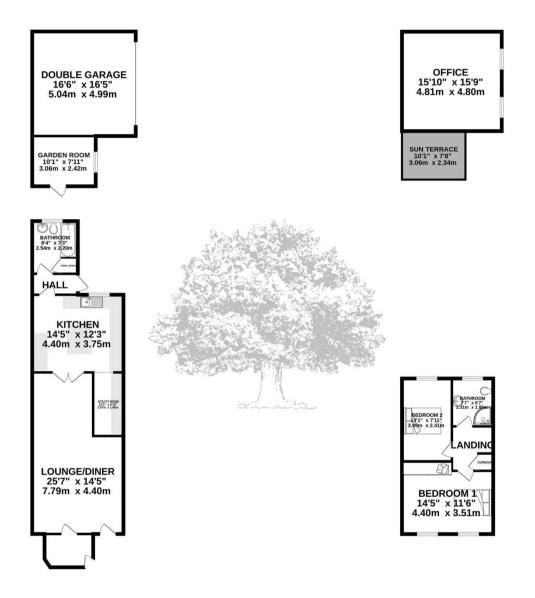

1 Laurel Villas, La Route De La Haule, St. Lawrence £895,000

FINDING YOU A HOME SINCE 1972

## 1 Laurel Villas, La Route De La Haule

St. Lawrence, Jersey

On La Route de la Haule, directly opposite Le Perquage carpark.

- Charming house with sea views
- Two double bedrooms, two bathrooms
- Modern kitchen with centre island & separate utility
- Spacious living room/diner
- Large rear garden
- Garden room
- Large room above the garage ideal as home office / playroom
- Fantastic location just across from the beach
- Close to St Aubin and on fantastic bus route
- Double garage plus parking for 2 cars

### Living

Spacious lounge/ diner opening to modern fully fitted kitchen, plus additional garden room.

#### Sleeping

Two good size double bedrooms, including main with beautiful sea views, plus two bathroom.

#### Outdoors

Attractive enclosed rear garden, plus additional front garden. Double garage plus parking for 2 cars.

TOTAL FLOOR AREA : 1625 sq.ft. (151.0 sq.m.) approx.

While steery attempt has been made to resure the accuracy of the floorplan constanted here, measurements of doer, whore, contained any other leans as approximate and no responsibility to stack for any error, omission or mis-statement. This plan is for illustrative purposes only and should be used as such by any prospective purchaser. The services, systems and applicances shown have not been tested and no guarantee as to their operability or efficiency can be given. Made with Metropic #2020