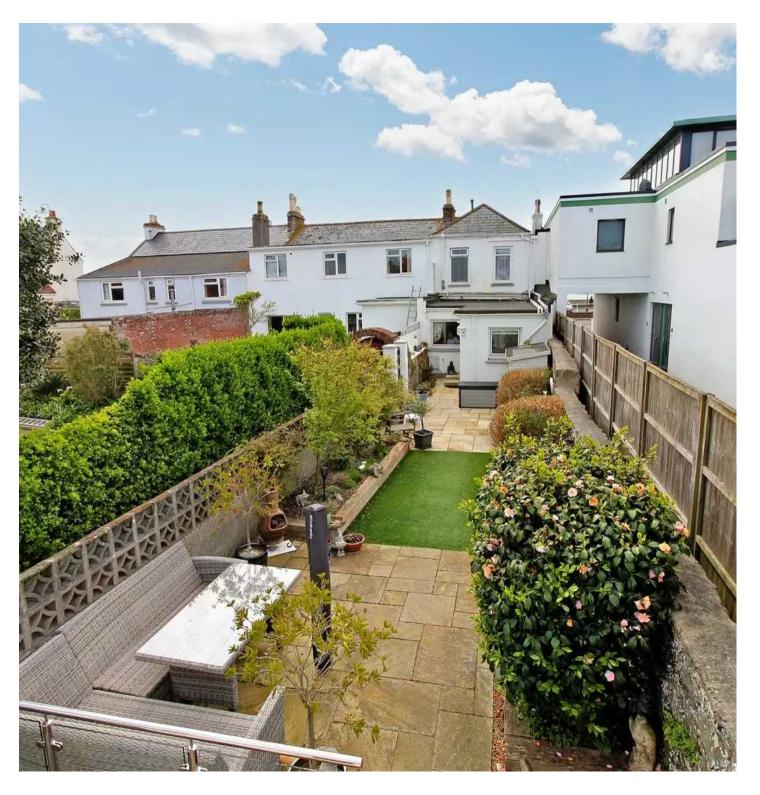

One of the highlights of this house is the beautiful gardens both at the front and back, including a fabulous 1st floor sun terrace and garden/ games room. There is a home office situated above the double garage, providing a dedicated workspace and the flexibility to work from home comfortably. The two bedrooms offer tranquility and comfort, with the main bedroom boasting stunning sea views.

#### Outdoors

Attractive enclosed rear garden, plus additional front garden. Double garage plus parking for 2 cars.

TOTAL FLOOR AREA : 1625 sq.ft. (151.0 sq.m.) approx.

While steery attempt has been made to resure the accuracy of the floorplan constanted here, measurements of doer, whore, contained any other leans as approximate and no responsibility to stack for any error, omission or mis-statement. This plan is for illustrative purposes only and should be used as such by any prospective purchaser. The services, systems and applicances shown have not been tested and no guarantee as to their operability or efficiency can be given. Made with Metropic #2020