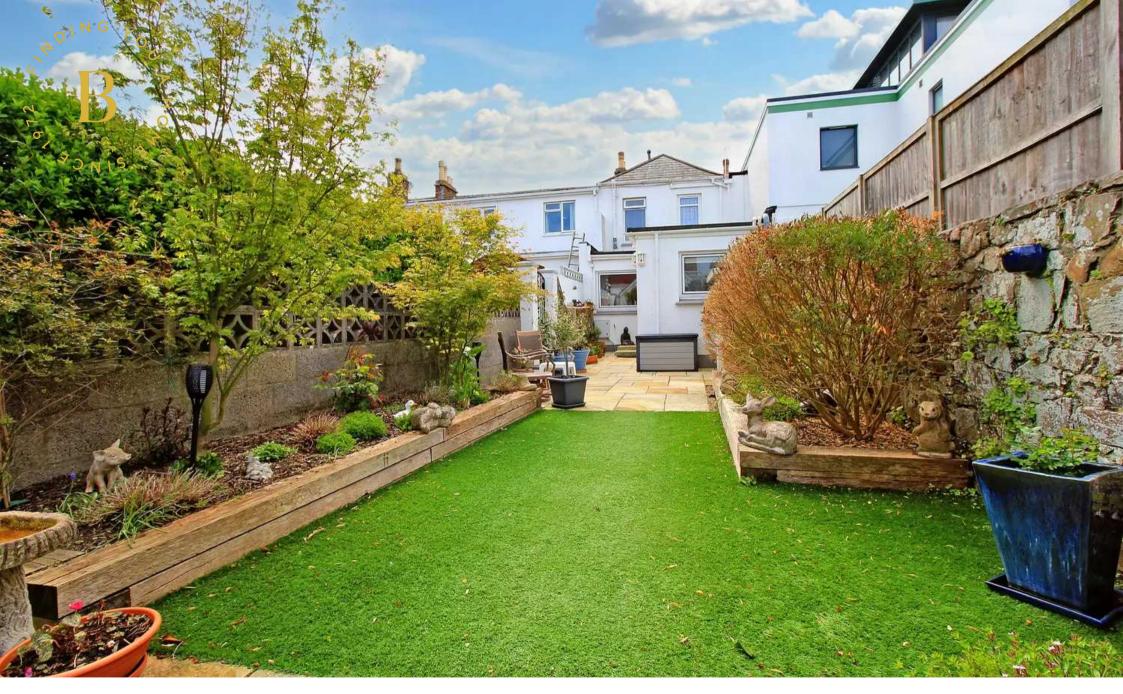

One of the highlights of this house is the beautiful gardens both at the front and back, including a fabulous 1st floor sun terrace and garden/ games room. There is a home office situated above the double garage, providing a dedicated workspace and the flexibility to work from home comfortably. The two bedrooms offer tranquility and comfort, with the main bedroom boasting stunning sea views.

#### Outdoors

Attractive enclosed rear garden, plus additional front garden. Double garage plus parking for 2 cars.

TOTAL FLOOR AREA : 1625 sq.ft. (151.0 sq.m.) approx.

While steery attempt has been made to resure the accuracy of the floorplan constanted here, measurements of doer, whore, contained any other leans as approximate and no responsibility to stack for any error, omission or mis-statement. This plan is for illustrative purposes only and should be used as such by any prospective purchaser. The services, systems and applicances shown have not been tested and no guarantee as to their operability or efficiency can be given. Made with Metropic #2020