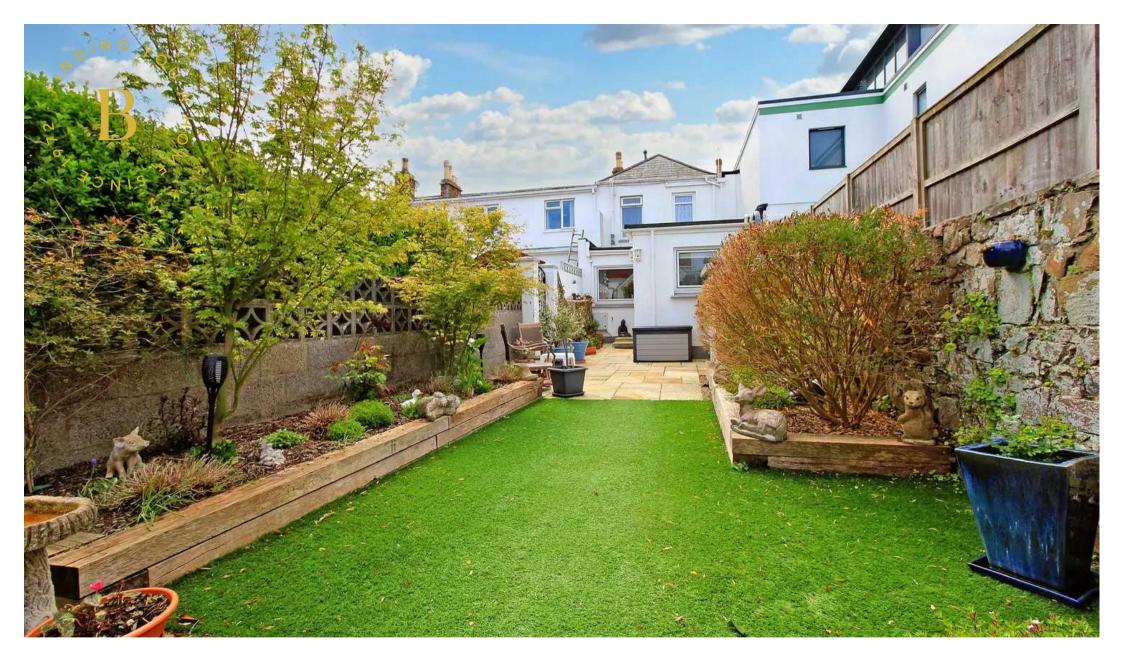

One of the highlights of this house is the beautiful gardens both at the front and back, including a fabulous 1st floor sun terrace and garden/ games room. There is a home office situated above the double garage, providing a dedicated workspace and the flexibility to work from home comfortably. The two bedrooms offer tranquility and comfort, with the main bedroom boasting stunning sea views.

#### Outdoors

Attractive enclosed rear garden, plus additional front garden. Double garage plus parking for 2 cars.

TOTAL FLOOR AREA : 1625 sq.ft. (151.0 sq.m.) approx.

While steery attempt has been made to resure the accuracy of the floorplan constanted here, measurements of doer, whore, contained any other leans as approximate and no responsibility to stack for any error, omission or mis-statement. This plan is for illustrative purposes only and should be used as such by any prospective purchaser. The services, systems and applicances shown have not been tested and no guarantee as to their operability or efficiency can be given. Made with Metropic #2020