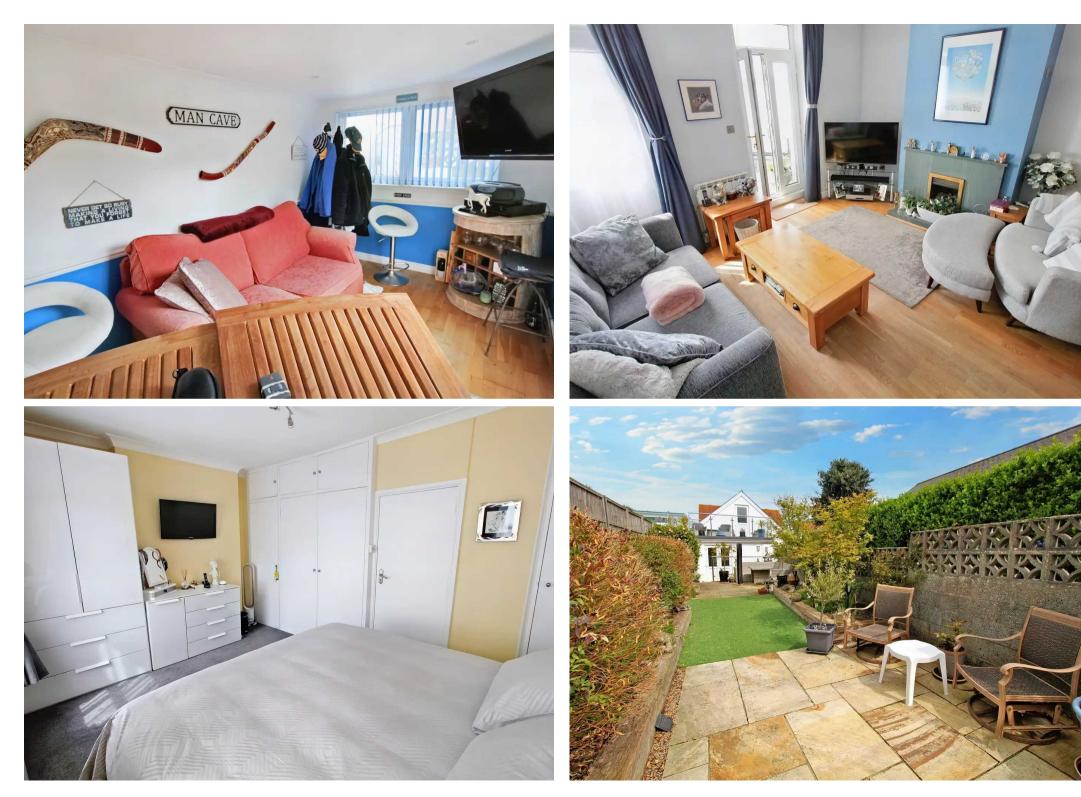

One of the highlights of this house is the beautiful gardens both at the front and back, including a fabulous 1st floor sun terrace and garden/ games room. There is a home office situated above the double garage, providing a dedicated workspace and the flexibility to work from home comfortably. The two bedrooms offer tranquility and comfort, with the main bedroom boasting stunning sea views.

#### Sleeping

Two good size double bedrooms, including main with beautiful sea views, plus two bathroom.

#### Outdoors

Attractive enclosed rear garden, plus additional front garden. Double garage plus parking for 2 cars.

TOTAL FLOOR AREA : 1625 sq.ft. (151.0 sq.m.) approx.

While steery attempt has been made to resure the accuracy of the floorplan constanted here, measurements of doer, whore, contained any other leans as approximate and no responsibility to stack for any error, omission or mis-statement. This plan is for illustrative purposes only and should be used as such by any prospective purchaser. The services, systems and applicances shown have not been tested and no guarantee as to their operability or efficiency can be given. Made with Metropic #2020