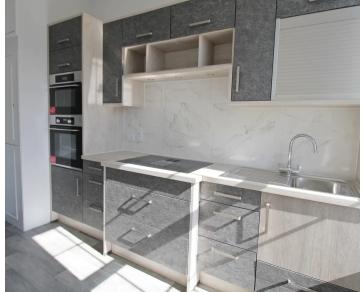

Apt 2, 5 Clarence Terrace, St Helier £359,000

# **BROADLANDS**

FINDING YOU A HOME SINCE 1972

## Apt 2, 5 Clarence Terrace

St Helier, Jersey

Head along Clarence Road from Grosvenor Street, the apartment is on your right hand side.

- Immaculate one bedroom apartment
- Newly refurbished to a high standard
- Bright and spacious throughout
- Good size living room plus separate fitted kitchen
- Large double bedroom with wardrobes
- Parking for one car
- Fantastic location on quiet lane close to town centre
- No onward chain







## Apt 2, 5 Clarence Terrace

St Helier, Jersey

Bright and spacious apartment on quiet lane on the town outskirts.

Newly refurbished throughout, this lovely apartment is ready for the new owner to move straight in. Comprising of good size living room, separate kitchen, large double bedroom with wardrobe and fully tiled shower room. There is parking for one car at the front of the building. Ideally located only a short stroll from the town centre, on a quiet lane with little passing traffic.









### Living

Bright and spacious living room with separate fitted kitchen.

## Sleeping

Good size double bedroom with wardrobe. Fully tiled shower room.

#### Outside

One parking space to the front of the building.

### Services

Mains water Mains drains Electric heating













# *