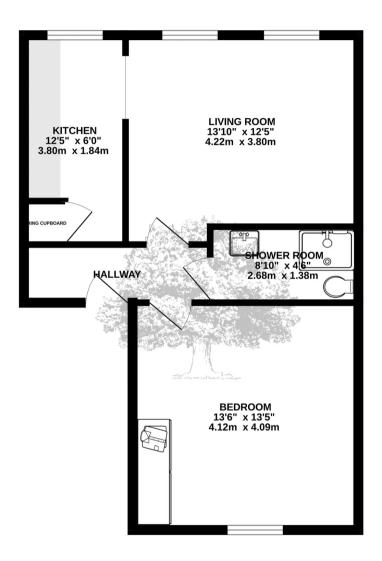

## Apt 2, 5 Clarence Terrace

St Helier, Jersey

Head along Clarence Road from Grosvenor Street, the apartment is on your right hand side.

- Immaculate one bedroom apartment
- Newly refurbished to a high standard
- Bright and spacious throughout
- Good size living room plus separate fitted kitchen
- Large double bedroom with wardrobes
- Parking for one car
- Fantastic location on quiet lane close to town centre
- No onward chain

## Apt 2, 5 Clarence Terrace

St Helier, Jersey

Bright and spacious apartment on quiet lane on the town outskirts.

Newly refurbished throughout, this lovely apartment is ready for the new owner to move straight in. Comprising of good size living room, separate kitchen, large double bedroom with wardrobe and fully tiled shower room. There is parking for one car at the front of the building. Ideally located only a short stroll from the town centre, on a quiet lane with little passing traffic.

### Living

Bright and spacious living room with separate fitted kitchen.

## Sleeping

Good size double bedroom with wardrobe. Fully tiled shower room.

#### Outside

One parking space to the front of the building.