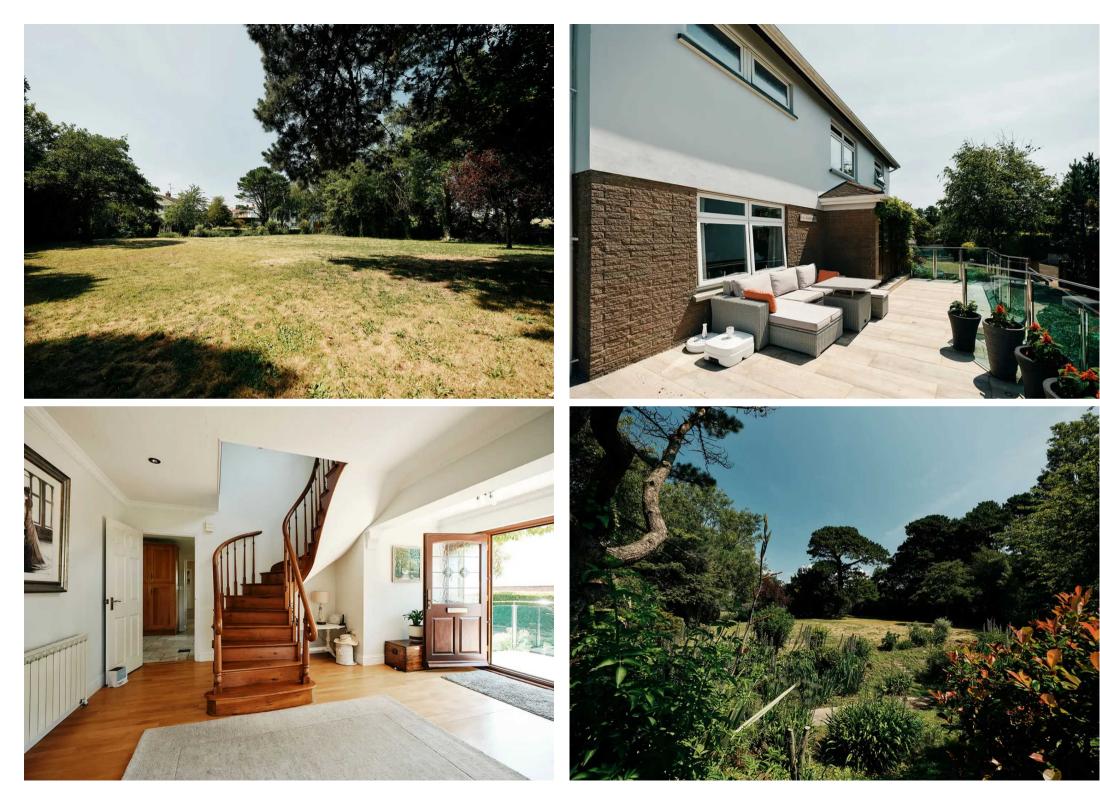

The property boasts a fantastic west-facing terrace, providing westerly views of the surrounding landscape and offering an ideal space for relaxation and alfresco dining. Perfect for enjoying beautiful sunsets and summer evenings.

In addition to the main house, there is an integral onebedroom unit, offering flexibility and potential for various uses such as a guest suite, office, or even as a source of rental income.

#### Separate Unit

Accessed from the lower level the house has an excellent, open plan living, one-bedroom apartment. Perfect as a rental or for family and friends.