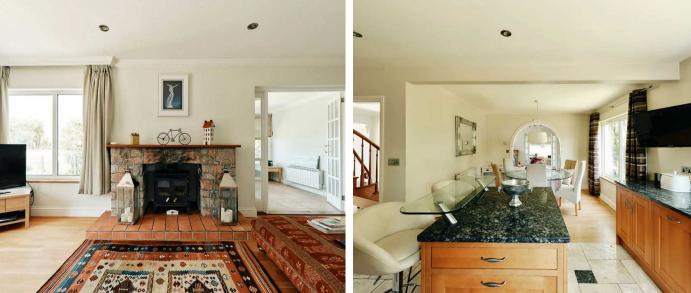

#### Living

A Large fully equipped kitchen/diner also has a seating area. there is also a large living room with a functioning fireplace and access to an excellent sunroom which has access to the west facing terrace.

#### Sleeping

There are four double bedrooms in the main house. The main bedroom has an en-suite and access to a sun terrace. There is also a second bathroom on the first floor and a shower room off the utility room.