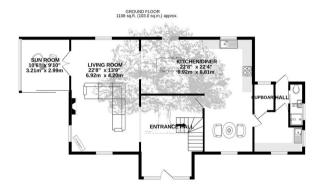

#### Living

A Large fully equipped kitchen/diner also has a seating area. there is also a large living room with a functioning fireplace and access to an excellent sunroom which has access to the west facing terrace.

#### Sleeping

There are four double bedrooms in the main house. The main bedroom has an en-suite and access to a sun terrace. There is also a second bathroom on the first floor and a shower room off the utility room.

#### Separate Unit

Accessed from the lower level the house has an excellent, open plan living, one-bedroom apartment. Perfect as a rental or for family and friends.

#### Services

Oil fired central heating. Main drains and water. Fully double glazed.

BASEMENT 825 sq.ft. (76.7 sq.m.) approx.

1ST FLOOR 820 sq.ft. (76.2 sq.m.) approx.

TOTAL FLOOR AREA : 2754 sq.ft. (255.8 sq.m.) approx.