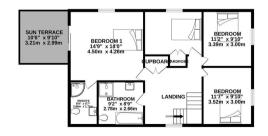

#### Sleeping

There are four double bedrooms in the main house. The main bedroom has an en-suite and access to a sun terrace. There is also a second bathroom on the first floor and a shower room off the utility room.

#### Services

Oil fired central heating. Main drains and water. Fully double glazed.

BASEMENT 825 sq.ft. (76.7 sq.m.) approx.

1ST FLOOR 820 sq.ft. (76.2 sq.m.) approx.

TOTAL FLOOR AREA : 2754 sq.ft. (255.8 sq.m.) approx.