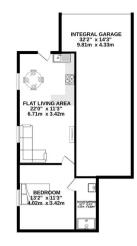

#### Separate Unit

Accessed from the lower level the house has an excellent, open plan living, one-bedroom apartment. Perfect as a rental or for family and friends.

#### Services

Oil fired central heating. Main drains and water. Fully double glazed.

BASEMENT 825 sq.ft. (76.7 sq.m.) approx.

1ST FLOOR 820 sq.ft. (76.2 sq.m.) approx.

TOTAL FLOOR AREA : 2754 sq.ft. (255.8 sq.m.) approx.