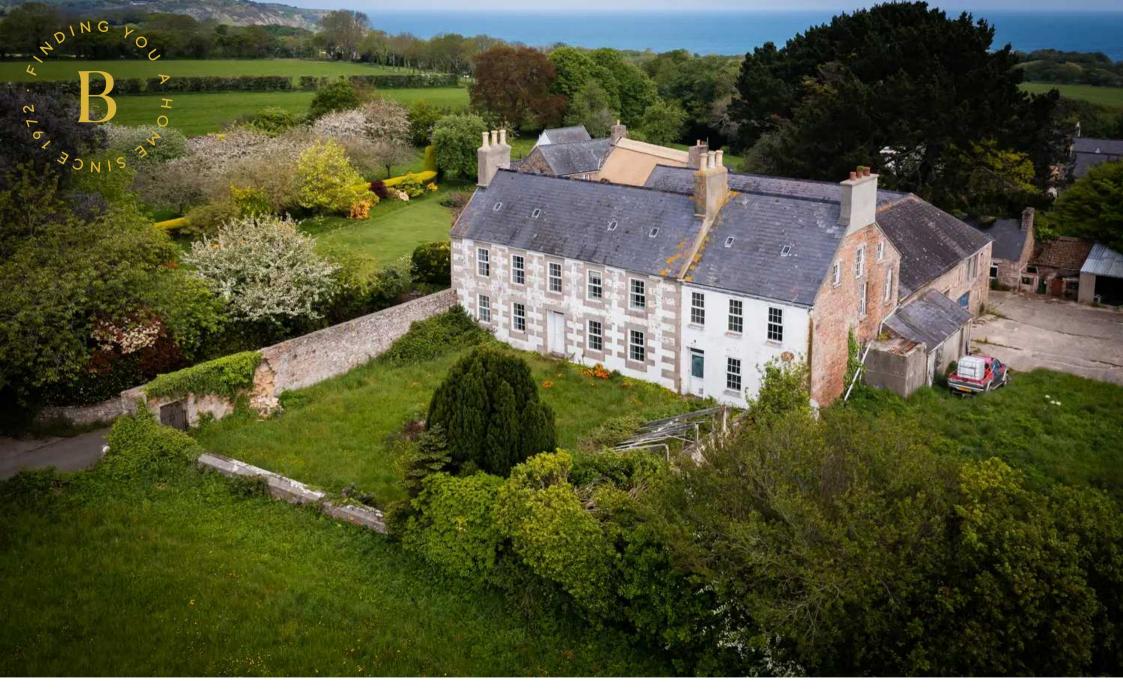

# La Ville Bree Farm La Rue de la Ville Bree

St Martin, Jersey

Situated on the north coast of Jersey, the property in in a private, tranquil location, with views to France from the land and relatively quick access to St Helier. Close by there is St Martins village with M&S and other amenities.

# La Ville Bree Farm La Rue de la Ville Bree

St Martin, Jersey

A traditional farmhouse located in the north of Jersey.

With plans already approved, it offers the opportunity to create a stunning multi-unit home. The main house features six bedrooms and four reception rooms, providing ample living space. Additionally, there is a guest barn with two bedroom suites and open plan living, offering accommodation for visitors. The property boasts desirable amenities, including a cinema, gym, and wine room. Outdoor features include equine land for equestrian enthusiasts and a walled garden for added privacy and charm. Access to the property is via a long driveway approach, enhancing its exclusivity and appeal.