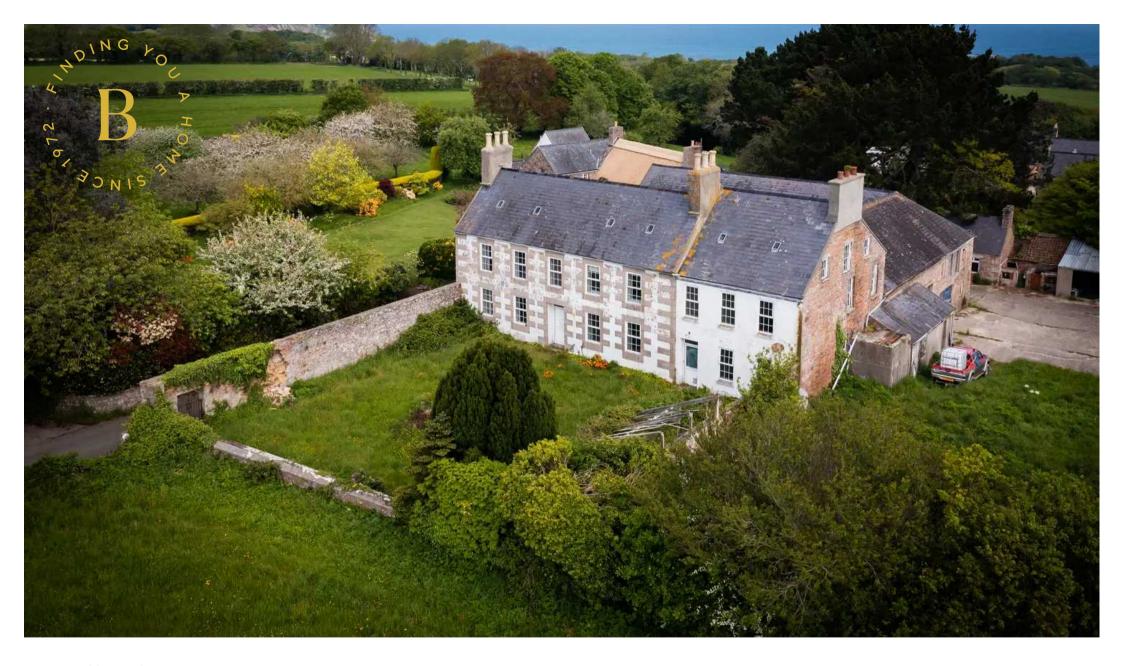

# La Ville Bree Farm La Rue de la Ville Bree

St Martin, Jersey

Situated on the north coast of Jersey, the property in in a private, tranquil location, with views to France from the land and relatively quick access to St Helier. Close by there is St Martins village with M&S and other amenities.

# La Ville Bree Farm La Rue de la Ville Bree

St Martin, Jersey

A traditional farmhouse located in the north of Jersey.

With plans already approved, it offers the opportunity to create a stunning multi-unit home. The main house features six bedrooms and four reception rooms, providing ample living space. Additionally, there is a guest barn with two bedroom suites and open plan living, offering accommodation for visitors. The property boasts desirable amenities, including a cinema, gym, and wine room. Outdoor features include equine land for equestrian enthusiasts and a walled garden for added privacy and charm. Access to the property is via a long driveway approach, enhancing its exclusivity and appeal.