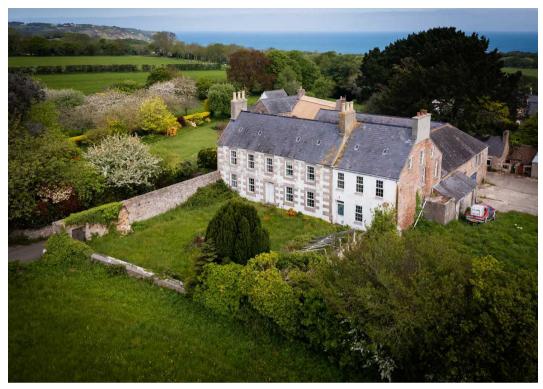

# La Ville Bree Farm La Rue de la Ville Bree

St Martin, Jersey

Situated on the north coast of Jersey, the property in in a private, tranquil location, with views to France from the land and relatively quick access to St Helier. Close by there is St Martins village with M&S and other amenities.

# La Ville Bree Farm La Rue de la Ville Bree

St Martin, Jersey

A traditional farmhouse located in the north of Jersey.

With plans already approved, it offers the opportunity to create a stunning multi-unit home. The main house features six bedrooms and four reception rooms, providing ample living space. Additionally, there is a guest barn with two bedroom suites and open plan living, offering accommodation for visitors. The property boasts desirable amenities, including a cinema, gym, and wine room. Outdoor features include equine land for equestrian enthusiasts and a walled garden for added privacy and charm. Access to the property is via a long driveway approach, enhancing its exclusivity and appeal.