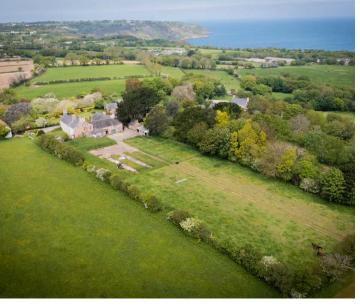

# La Ville Bree Farm La Rue de la Ville Bree

St Martin, Jersey

Situated on the north coast of Jersey, the property in in a private, tranquil location, with views to France from the land and relatively quick access to St Helier. Close by there is St Martins village with M&S and other amenities.

# La Ville Bree Farm La Rue de la Ville Bree

St Martin, Jersey

A traditional farmhouse located in the north of Jersey.

With plans already approved, it offers the opportunity to create a stunning multi-unit home. The main house features six bedrooms and four reception rooms, providing ample living space. Additionally, there is a guest barn with two bedroom suites and open plan living, offering accommodation for visitors. The property boasts desirable amenities, including a cinema, gym, and wine room. Outdoor features include equine land for equestrian enthusiasts and a walled garden for added privacy and charm. Access to the property is via a long driveway approach, enhancing its exclusivity and appeal.