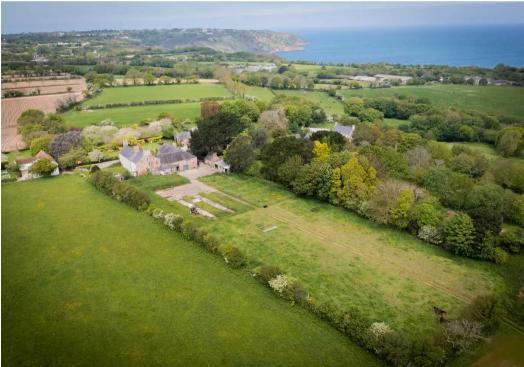

# La Ville Bree Farm La Rue de la Ville Bree

St Martin, Jersey

Situated on the north coast of Jersey, the property in in a private, tranquil location, with views to France from the land and relatively quick access to St Helier. Close by there is St Martins village with M&S and other amenities.

# La Ville Bree Farm La Rue de la Ville Bree

St Martin, Jersey

A traditional farmhouse located in the north of Jersey.

With plans already approved, it offers the opportunity to create a stunning multi-unit home. The main house features six bedrooms and four reception rooms, providing ample living space. Additionally, there is a guest barn with two bedroom suites and open plan living, offering accommodation for visitors. The property boasts desirable amenities, including a cinema, gym, and wine room. Outdoor features include equine land for equestrian enthusiasts and a walled garden for added privacy and charm. Access to the property is via a long driveway approach, enhancing its exclusivity and appeal.