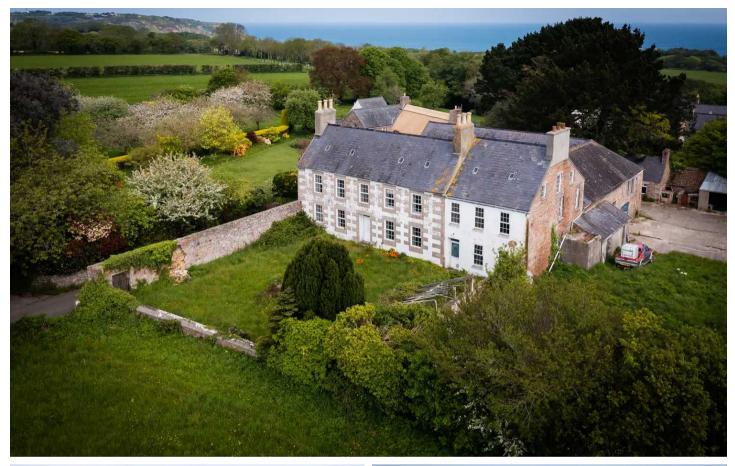

# La Ville Bree Farm La Rue de la Ville Bree

St Martin, Jersey

Situated on the north coast of Jersey, the property in in a private, tranquil location, with views to France from the land and relatively quick access to St Helier. Close by there is St Martins village with M&S and other amenities.

# La Ville Bree Farm La Rue de la Ville Bree

St Martin, Jersey

A traditional farmhouse located in the north of Jersey.

With plans already approved, it offers the opportunity to create a stunning multi-unit home. The main house features six bedrooms and four reception rooms, providing ample living space. Additionally, there is a guest barn with two bedroom suites and open plan living, offering accommodation for visitors. The property boasts desirable amenities, including a cinema, gym, and wine room. Outdoor features include equine land for equestrian enthusiasts and a walled garden for added privacy and charm. Access to the property is via a long driveway approach, enhancing its exclusivity and appeal.