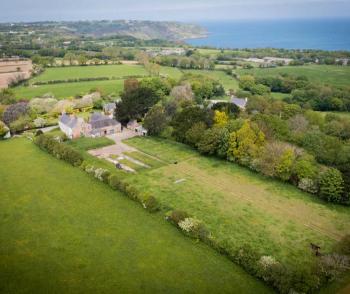

# La Ville Bree Farm La Rue de la Ville Bree

St Martin, Jersey

Situated on the north coast of Jersey, the property in in a private, tranquil location, with views to France from the land and relatively quick access to St Helier. Close by there is St Martins village with M&S and other amenities.

# La Ville Bree Farm La Rue de la Ville Bree

St Martin, Jersey

A traditional farmhouse located in the north of Jersey.

With plans already approved, it offers the opportunity to create a stunning multi-unit home. The main house features six bedrooms and four reception rooms, providing ample living space. Additionally, there is a guest barn with two bedroom suites and open plan living, offering accommodation for visitors. The property boasts desirable amenities, including a cinema, gym, and wine room. Outdoor features include equine land for equestrian enthusiasts and a walled garden for added privacy and charm. Access to the property is via a long driveway approach, enhancing its exclusivity and appeal.