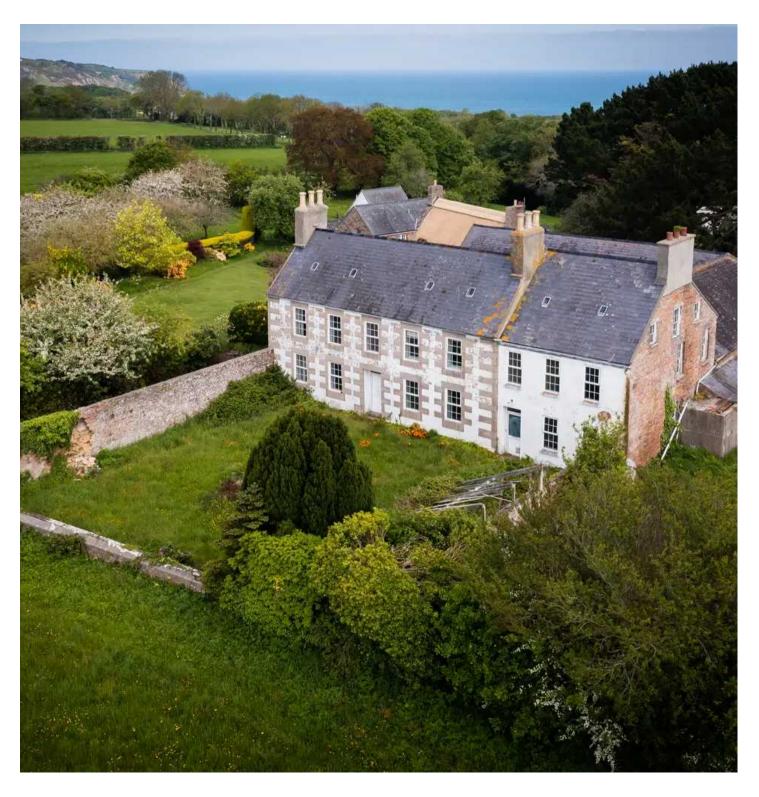

# La Ville Bree Farm La Rue de la Ville Bree

St Martin, Jersey

Situated on the north coast of Jersey, the property in in a private, tranquil location, with views to France from the land and relatively quick access to St Helier. Close by there is St Martins village with M&S and other amenities.

# La Ville Bree Farm La Rue de la Ville Bree

St Martin, Jersey

A traditional farmhouse located in the north of Jersey.

With plans already approved, it offers the opportunity to create a stunning multi-unit home. The main house features six bedrooms and four reception rooms, providing ample living space. Additionally, there is a guest barn with two bedroom suites and open plan living, offering accommodation for visitors. The property boasts desirable amenities, including a cinema, gym, and wine room. Outdoor features include equine land for equestrian enthusiasts and a walled garden for added privacy and charm. Access to the property is via a long driveway approach, enhancing its exclusivity and appeal.