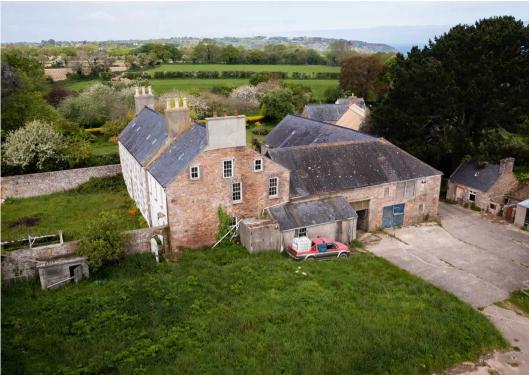

# La Ville Bree Farm La Rue de la Ville Bree

St Martin, Jersey

A traditional farmhouse located in the north of Jersey.

With plans already approved, it offers the opportunity to create a stunning multi-unit home. The main house features six bedrooms and four reception rooms, providing ample living space. Additionally, there is a guest barn with two bedroom suites and open plan living, offering accommodation for visitors. The property boasts desirable amenities, including a cinema, gym, and wine room. Outdoor features include equine land for equestrian enthusiasts and a walled garden for added privacy and charm. Access to the property is via a long driveway approach, enhancing its exclusivity and appeal.

#### **Additional Accommodation**

There is a separate guest barn that has an open plan living space and 2 bedroom suites. Excellent for guests or as potential income.