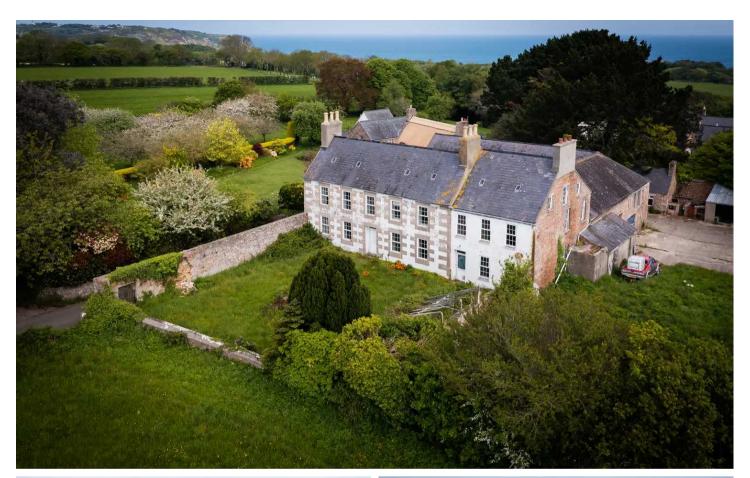

# La Ville Bree Farm La Rue de la Ville Bree

St Martin, Jersey

Situated on the north coast of Jersey, the property in in a private, tranquil location, with views to France from the land and relatively quick access to St Helier. Close by there is St Martins village with M&S and other amenities.

# La Ville Bree Farm La Rue de la Ville Bree

St Martin, Jersey

A traditional farmhouse located in the north of Jersey.

With plans already approved, it offers the opportunity to create a stunning multi-unit home. The main house features six bedrooms and four reception rooms, providing ample living space. Additionally, there is a guest barn with two bedroom suites and open plan living, offering accommodation for visitors. The property boasts desirable amenities, including a cinema, gym, and wine room. Outdoor features include equine land for equestrian enthusiasts and a walled garden for added privacy and charm. Access to the property is via a long driveway approach, enhancing its exclusivity and appeal.