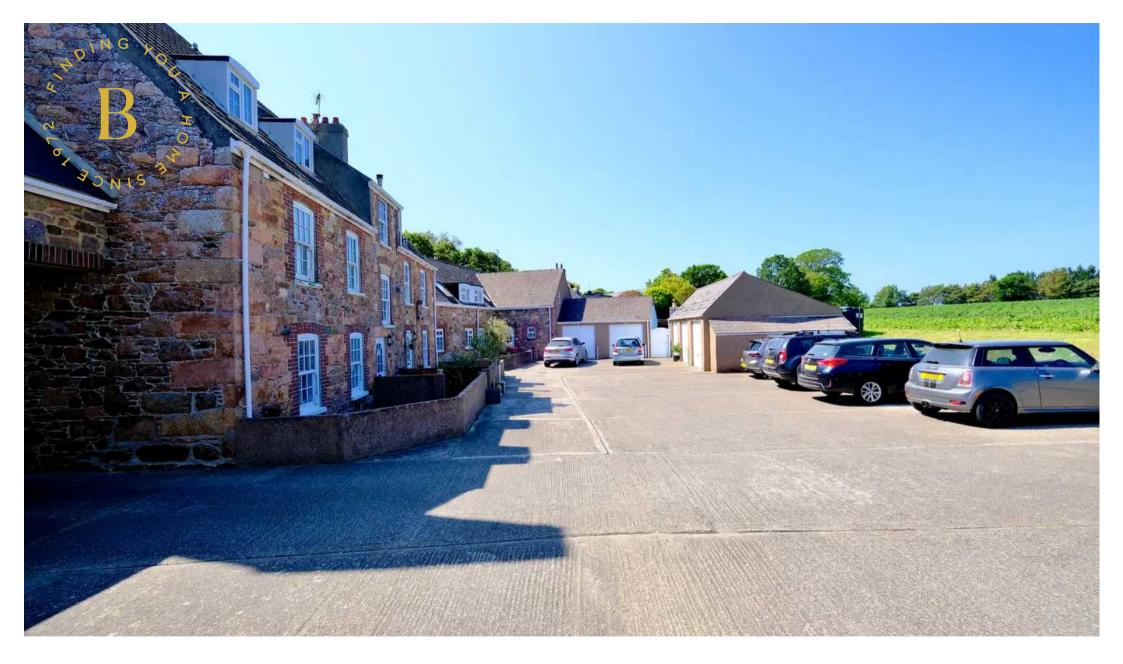

#### Outside

Shared courtyard that has 2 designated spaces and access to the private single garage. Only one other property uses the same door to the building. Rolling views over the field.