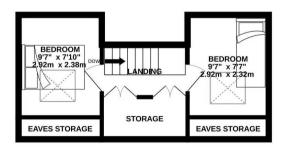

## 5 La Chesnaie, La Grande Route De Faldouet

St. Martin, Jersey

This is a great opportunity to purchase a versatile property that has been well looked after and maintained by the current owner. In a small granite hamlet just above Gorey this top floor maisonette has lovely rolling views over the field to the rear. The large lounge makes the most of the pitched roof with exposed beams and even has a feature fireplace. There is a separate fully fitted kitchen with breakfast bar and across the hall a dining room that could be used as a study or 4th bedroom. At the other end of the entrance hall is the principle bedroom with modern en-suite shower room and then the main bathroom next door. Upstairs you will find 2 smaller bedrooms but with plenty of eves storage.

## Sleeping

The principle bedroom has plenty of space for built wardrobes and beautiful modern en-suite shower room. Also off the hall is the main bathroom. Up the stairs you will find 2 bedrooms and plenty of storage space in the eves.

1ST FLOOR 251 sq.ft. (23.3 sq.m.) approx.