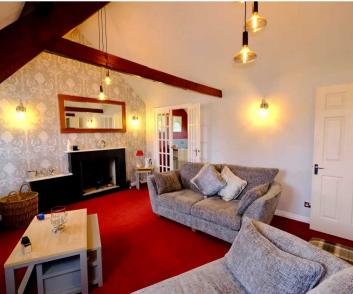

## 5 La Chesnaie, La Grande Route De Faldouet

St. Martin, Jersey

This is a great opportunity to purchase a versatile property that has been well looked after and maintained by the current owner. In a small granite hamlet just above Gorey this top floor maisonette has lovely rolling views over the field to the rear. The large lounge makes the most of the pitched roof with exposed beams and even has a feature fireplace. There is a separate fully fitted kitchen with breakfast bar and across the hall a dining room that could be used as a study or 4th bedroom. At the other end of the entrance hall is the principle bedroom with modern en-suite shower room and then the main bathroom next door. Upstairs you will find 2 smaller bedrooms but with plenty of eves storage.

## Living

From the entrance hall you will be drawn to the lounge with the pitched roof, exposed beams and feature fireplace. Double doors lead you into the fully fitted kitchen with breakfast bar and stools. Off the hall is a separate dining room which could also be a 4th bedroom or study.