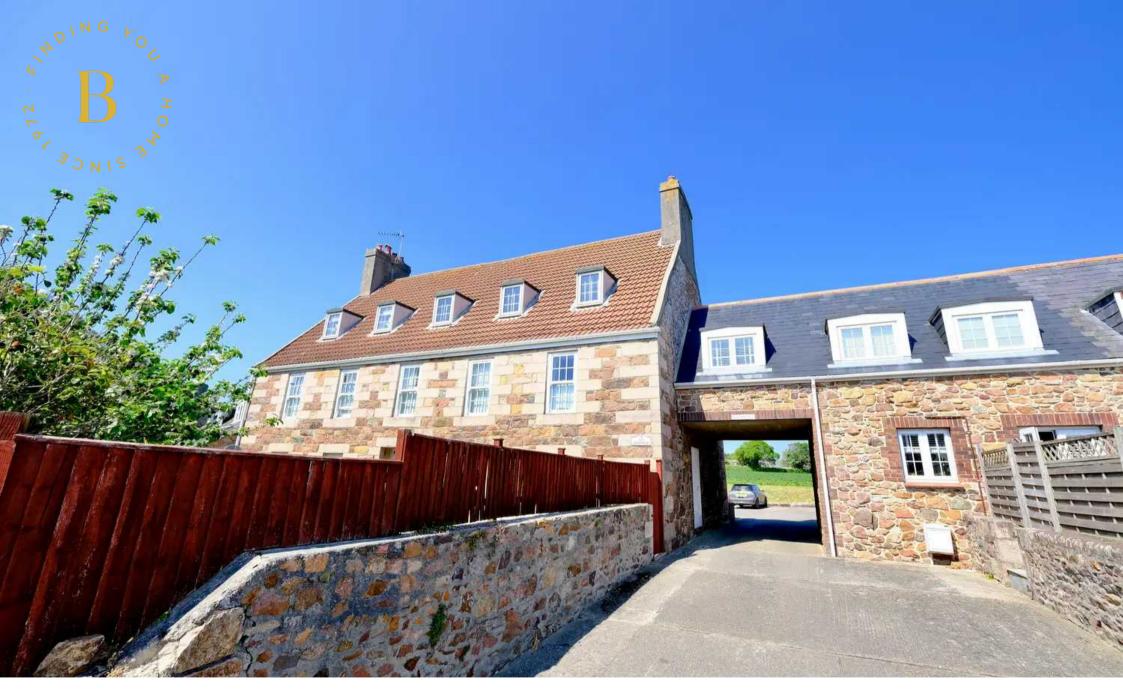

## 5 La Chesnaie, La Grande Route De Faldouet

St. Martin, Jersey

La Chesnai is a granite property on Grande Route de Faldouet close to Ransoms. From the garden centre heading towards Gorey it is the first property on the left hand side, through the archway.

## 5 La Chesnaie, La Grande Route De Faldouet

St. Martin, Jersey

This is a great opportunity to purchase a versatile property that has been well looked after and maintained by the current owner. In a small granite hamlet just above Gorey this top floor maisonette has lovely rolling views over the field to the rear. The large lounge makes the most of the pitched roof with exposed beams and even has a feature fireplace. There is a separate fully fitted kitchen with breakfast bar and across the hall a dining room that could be used as a study or 4th bedroom. At the other end of the entrance hall is the principle bedroom with modern en-suite shower room and then the main bathroom next door. Upstairs you will find 2 smaller bedrooms but with plenty of eves storage.

#### Outside

Shared courtyard that has 2 designated spaces and access to the private single garage. Only one other property uses the same door to the building. Rolling views over the field.