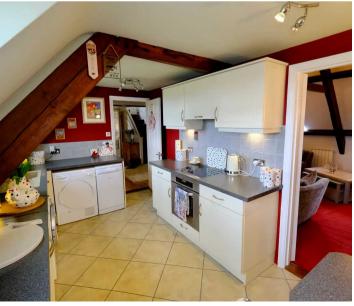

## Living

From the entrance hall you will be drawn to the lounge with the pitched roof, exposed beams and feature fireplace. Double doors lead you into the fully fitted kitchen with breakfast bar and stools. Off the hall is a separate dining room which could also be a 4th bedroom or study.