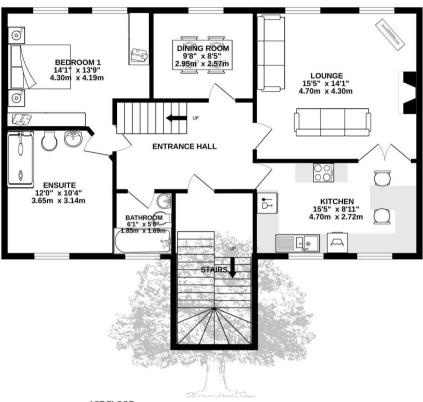

## 5 La Chesnaie, La Grande Route De Faldouet

St. Martin, Jersey

This is a great opportunity to purchase a versatile property that has been well looked after and maintained by the current owner. In a small granite hamlet just above Gorey this top floor maisonette has lovely rolling views over the field to the rear. The large lounge makes the most of the pitched roof with exposed beams and even has a feature fireplace. There is a separate fully fitted kitchen with breakfast bar and across the hall a dining room that could be used as a study or 4th bedroom. At the other end of the entrance hall is the principle bedroom with modern en-suite shower room and then the main bathroom next door. Upstairs you will find 2 smaller bedrooms but with plenty of eves storage.

## Living

From the entrance hall you will be drawn to the lounge with the pitched roof, exposed beams and feature fireplace. Double doors lead you into the fully fitted kitchen with breakfast bar and stools. Off the hall is a separate dining room which could also be a 4th bedroom or study.

## Sleeping

The principle bedroom has plenty of space for built wardrobes and beautiful modern en-suite shower room. Also off the hall is the main bathroom. Up the stairs you will find 2 bedrooms and plenty of storage space in the eves.