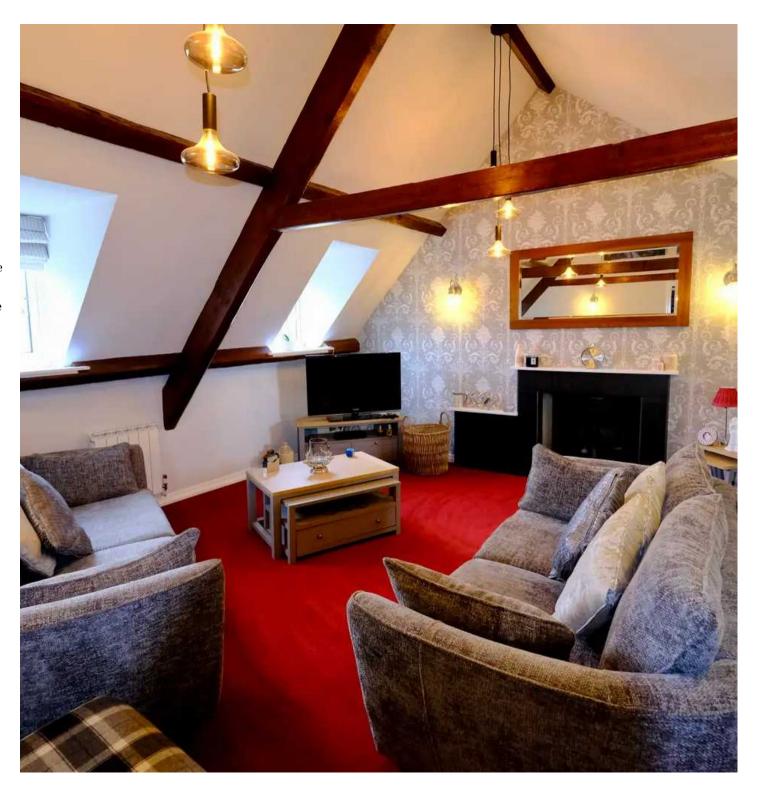

## 5 La Chesnaie, La Grande Route De Faldouet

St. Martin, Jersey

This is a great opportunity to purchase a versatile property that has been well looked after and maintained by the current owner. In a small granite hamlet just above Gorey this top floor maisonette has lovely rolling views over the field to the rear. The large lounge makes the most of the pitched roof with exposed beams and even has a feature fireplace. There is a separate fully fitted kitchen with breakfast bar and across the hall a dining room that could be used as a study or 4th bedroom. At the other end of the entrance hall is the principle bedroom with modern en-suite shower room and then the main bathroom next door. Upstairs you will find 2 smaller bedrooms but with plenty of eves storage.

## Living

From the entrance hall you will be drawn to the lounge with the pitched roof, exposed beams and feature fireplace. Double doors lead you into the fully fitted kitchen with breakfast bar and stools. Off the hall is a separate dining room which could also be a 4th bedroom or study.