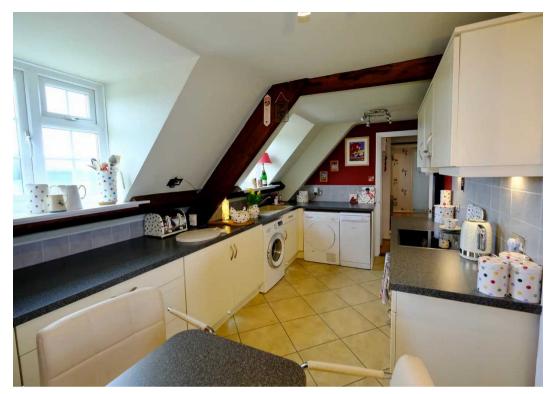

## 5 La Chesnaie, La Grande Route De Faldouet

St. Martin, Jersey

This is a great opportunity to purchase a versatile property that has been well looked after and maintained by the current owner. In a small granite hamlet just above Gorey this top floor maisonette has lovely rolling views over the field to the rear. The large lounge makes the most of the pitched roof with exposed beams and even has a feature fireplace. There is a separate fully fitted kitchen with breakfast bar and across the hall a dining room that could be used as a study or 4th bedroom. At the other end of the entrance hall is the principle bedroom with modern en-suite shower room and then the main bathroom next door. Upstairs you will find 2 smaller bedrooms but with plenty of eves storage.

## Living

From the entrance hall you will be drawn to the lounge with the pitched roof, exposed beams and feature fireplace. Double doors lead you into the fully fitted kitchen with breakfast bar and stools. Off the hall is a separate dining room which could also be a 4th bedroom or study.