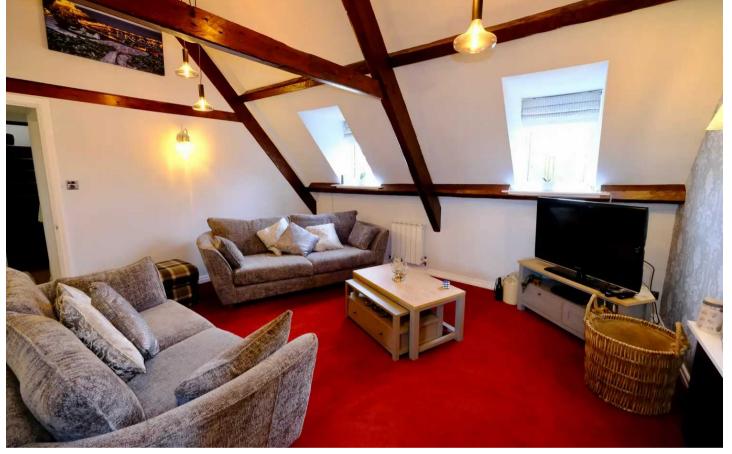

## 5 La Chesnaie, La Grande Route De Faldouet

St. Martin, Jersey

This is a great opportunity to purchase a versatile property that has been well looked after and maintained by the current owner. In a small granite hamlet just above Gorey this top floor maisonette has lovely rolling views over the field to the rear. The large lounge makes the most of the pitched roof with exposed beams and even has a feature fireplace. There is a separate fully fitted kitchen with breakfast bar and across the hall a dining room that could be used as a study or 4th bedroom. At the other end of the entrance hall is the principle bedroom with modern en-suite shower room and then the main bathroom next door. Upstairs you will find 2 smaller bedrooms but with plenty of eves storage.

## Living

From the entrance hall you will be drawn to the lounge with the pitched roof, exposed beams and feature fireplace. Double doors lead you into the fully fitted kitchen with breakfast bar and stools. Off the hall is a separate dining room which could also be a 4th bedroom or study.