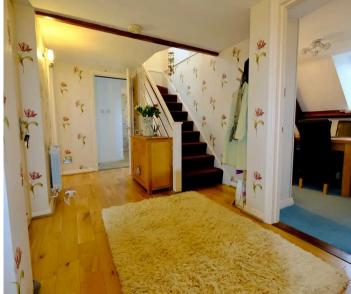

## Living

From the entrance hall you will be drawn to the lounge with the pitched roof, exposed beams and feature fireplace. Double doors lead you into the fully fitted kitchen with breakfast bar and stools. Off the hall is a separate dining room which could also be a 4th bedroom or study.

## Sleeping

The principle bedroom has plenty of space for built wardrobes and beautiful modern en-suite shower room. Also off the hall is the main bathroom. Up the stairs you will find 2 bedrooms and plenty of storage space in the eves.