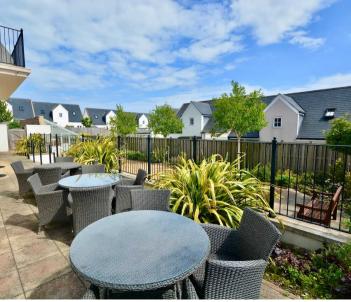

- Over 55's Langtry Gardens
- 2 bedroom 2 bathroom apartment
- Purpose built 2017
- Good internal storage
- Lift access
- South facing balcony
- Petanque court, glass house & winter garden
- Designated parking plus ample visitor spaces
- Sole agent
- Call Andrew 07797 814422 / andrew@broadlandsjersey.com

## Apt. 2, Le Breton House, Langtry Gardens, St. Saviour Hill

St. Saviour, Jersey

Langtry Gardens is a secure and peaceful development for the over 55's located on the outskirts of town. Well designed with careful attention to detail, it's easy to see why homes in this development are so sought after. Offering community facilities including petanque court, winter garden and large glass house, all created around beautiful landscaped gardens and courtyards. This 1st floor apartment is one of only three in the block and has lift access. Comprising of; 2 double bedrooms, 2 bathrooms (1 ensuite), storage/utility cupboard, large open plan living area with high ceilings that opening on to your own south facing balcony. 1 designated parking space plus ample visitor parking. Further benefitting from a regular bus stop at the entrance of the development. Viewing recommended by vendors sole agent.