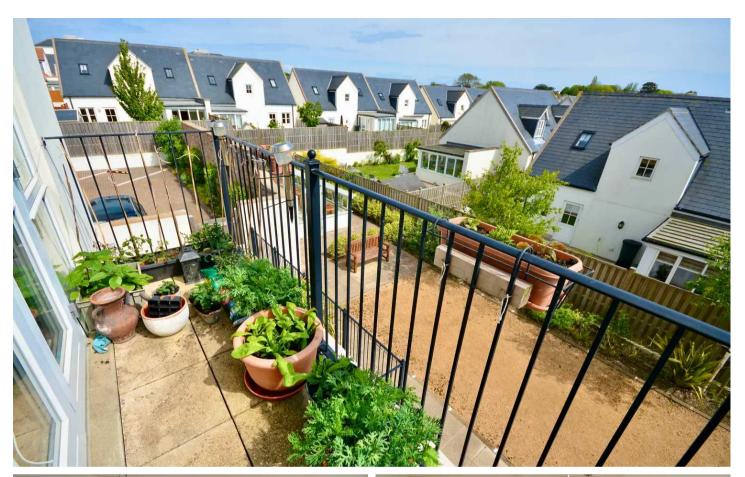

## Apt. 2, Le Breton House, Langtry Gardens, St. Saviour Hill

St. Saviour, Jersey

Langtry Gardens is a secure and peaceful development for the over 55's located on the outskirts of town. Well designed with careful attention to detail, it's easy to see why homes in this development are so sought after. Offering community facilities including petanque court, winter garden and large glass house, all created around beautiful landscaped gardens and courtyards. This 1st floor apartment is one of only three in the block and has lift access. Comprising of; 2 double bedrooms, 2 bathrooms (1 ensuite), storage/utility cupboard, large open plan living area with high ceilings that opening on to your own south facing balcony. 1 designated parking space plus ample visitor parking. Further benefitting from a regular bus stop at the entrance of the development. Viewing recommended by vendors sole agent.