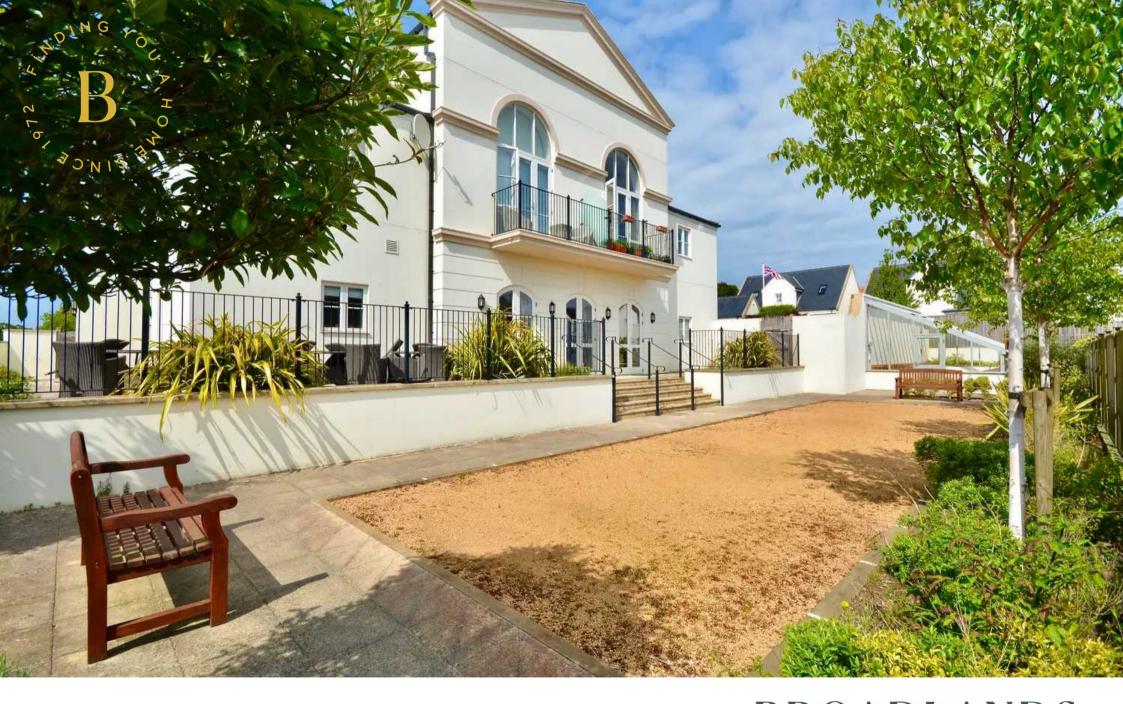

# Apt. 2, Le Breton House, Langtry Gardens, St. Saviour Hill

St. Saviour, Jersey

Heading up St Saviours Hill, Langtry Gardens is on the RHS opposite Grainville cricket field. Le Breton House is directly in front of you.

## Apt. 2, Le Breton House, Langtry Gardens, St. Saviour Hill

St. Saviour, Jersey

Langtry Gardens is a secure and peaceful development for the over 55's located on the outskirts of town. Well designed with careful attention to detail, it's easy to see why homes in this development are so sought after. Offering community facilities including petanque court, winter garden and large glass house, all created around beautiful landscaped gardens and courtyards. This 1st floor apartment is one of only three in the block and has lift access. Comprising of; 2 double bedrooms, 2 bathrooms (1 ensuite), storage/utility cupboard, large open plan living area with high ceilings that opening on to your own south facing balcony. 1 designated parking space plus ample visitor parking. Further benefitting from a regular bus stop at the entrance of the development. Viewing recommended by vendors sole agent.