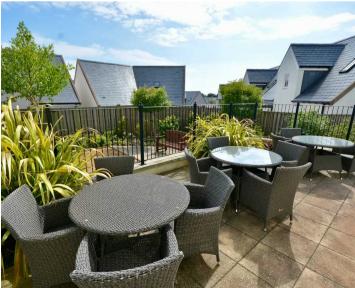

- Over 55's Langtry Gardens
- 2 bedroom 2 bathroom apartment
- Purpose built 2017
- Good internal storage
- Lift access
- South facing balcony
- Petanque court, glass house & winter garden
- Designated parking plus ample visitor spaces
- Sole agent
- Call Andrew 07797 814422 / andrew@broadlandsjersey.com

## Apt. 2, Le Breton House, Langtry Gardens, St. Saviour Hill

St. Saviour, Jersey

Langtry Gardens is a secure and peaceful development for the over 55's located on the outskirts of town. Well designed with careful attention to detail, it's easy to see why homes in this development are so sought after. Offering community facilities including petanque court, winter garden and large glass house, all created around beautiful landscaped gardens and courtyards. This 1st floor apartment is one of only three in the block and has lift access. Comprising of; 2 double bedrooms, 2 bathrooms (1 ensuite), storage/utility cupboard, large open plan living area with high ceilings that opening on to your own south facing balcony. 1 designated parking space plus ample visitor parking. Further benefitting from a regular bus stop at the entrance of the development. Viewing recommended by vendors sole agent.