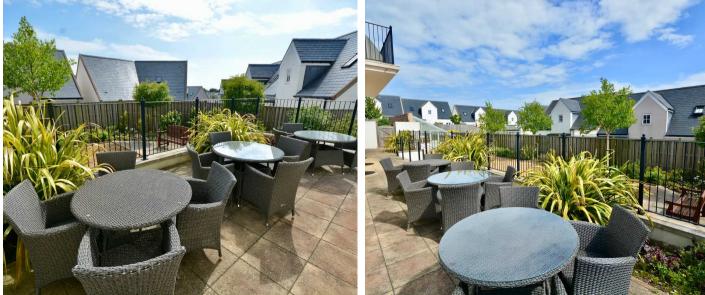

- Over 55's Langtry Gardens
- 2 bedroom 2 bathroom apartment
- Purpose built 2017
- Good internal storage
- Lift access
- South facing balcony
- Petanque court, glass house & winter garden
- Designated parking plus ample visitor spaces
- Call Andrew 07797 814422 / andrew@broadlandsjersey.com

## Apt. 2, Le Breton House, Langtry Gardens, St. Saviour Hill

St. Saviour, Jersey

Langtry Gardens is a secure and peaceful development for the over 55's located on the outskirts of town. Well designed with careful attention to detail, it's easy to see why homes in this development are so sought after. Offering community facilities including petanque court, winter garden and large glass house, all created around beautiful landscaped gardens and courtyards. This 1st floor apartment is one of only three in the block and has lift access. Comprising of; 2 double bedrooms, 2 bathrooms (1 ensuite), storage/utility cupboard, large open plan living area with high ceilings that opening on to your own south facing balcony. 1 designated parking space plus ample visitor parking. Further benefitting from a regular bus stop at the entrance of the development. Viewing recommended by vendors agent.