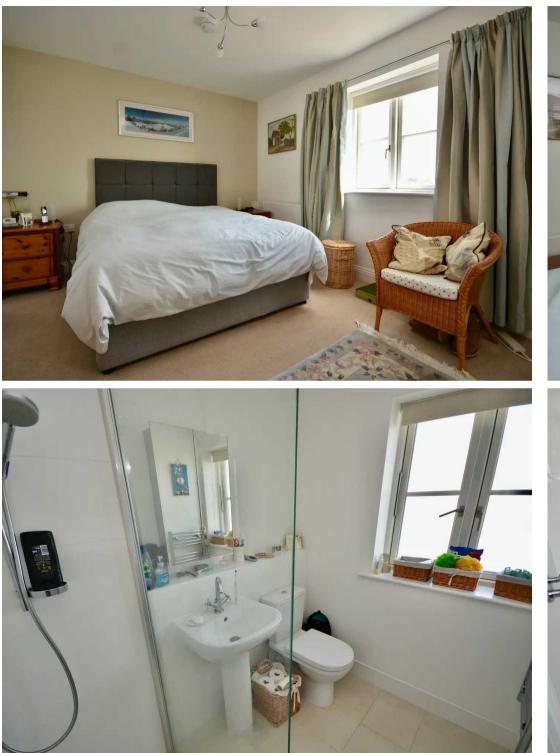

bathrooms (1 ensuite), storage/utility cupboard, large open plan living area with high ceilings that opening on to your own south facing balcony. 1 designated parking space plus ample visitor parking. Further benefitting from a regular bus stop at the entrance of the development. Viewing recommended by vendors agent.





#### Living

Bright and spacious open plan living area with high ceilings and feature window.

### Sleeping

2 double bedrooms 2 bathrooms (1 en suite).

#### Services

All mains (no gas). Fully double glazed. Electric heating. Service charges £278 per month. To include community centre, outside grounds, sinking fund, building insurance, lift maintenance, electric & cleaning of communal areas, window cleaning & management fees. Professionally managed by Maillard & Co.













Whilst every attempt has been made to ensure the accuracy of the floor plan contained here, measurements of doors, windows, rooms and any other items are approximate and no responsibility is taken for any error, omission, or mis-statement. This plan is for illustrative purposes only and should be used as such by any prospective purchaser. The services, systems and appliances shown have not been tested and no guarantee as to their operability or efficiency can be given Made with Metropix ©2020



# Broadlands

Broadlands Estates, Library Place - JE2 3NL

01534 880770 • enquiries@broadlandsjersey.com • www.broadlandsjersey.com/



FINDING YOU A HOME SINCE 1972