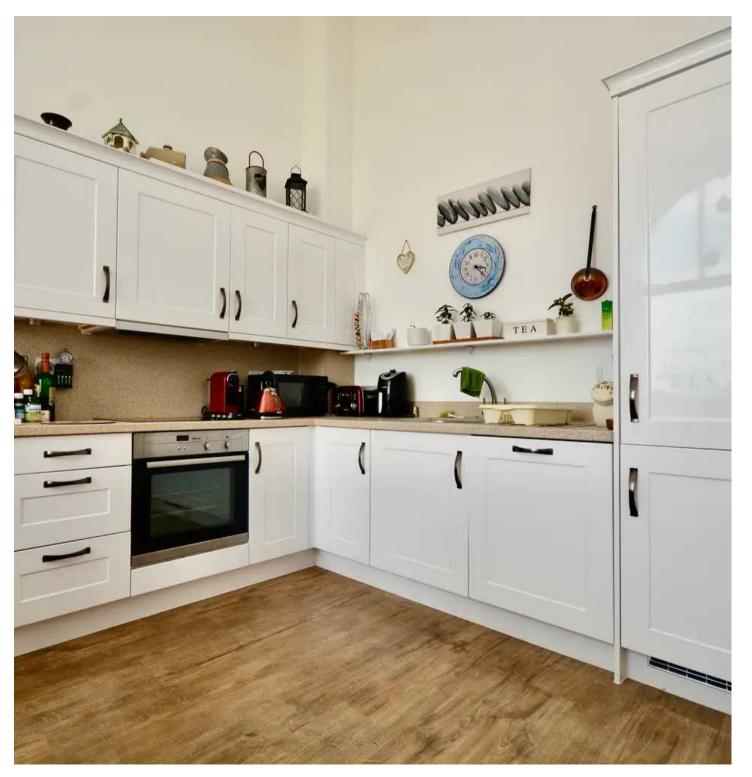

#### Living

Bright and spacious open plan living area with high ceilings and feature window.