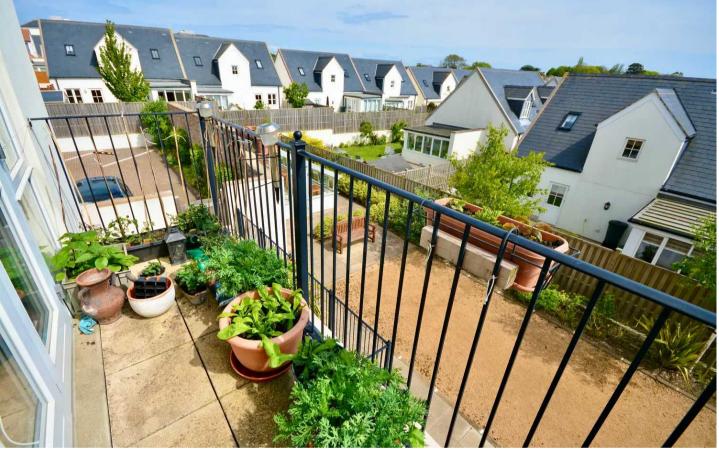

- Over 55's Langtry Gardens
- 2 bedroom 2 bathroom apartment
- Purpose built 2017
- Good internal storage
- Lift access
- South facing balcony
- Petanque court, glass house & winter garden
- Designated parking plus ample visitor spaces
- Call Andrew 07797 814422 / andrew@broadlandsjersey.com

## Apt. 2, Le Breton House, Langtry Gardens, St. Saviour Hill

St. Saviour, Jersey

Langtry Gardens is a secure and peaceful development for the over 55's located on the outskirts of town. Well designed with careful attention to detail, it's easy to see why homes in this development are so sought after. Offering community facilities including petanque court, winter garden and large glass house, all created around beautiful landscaped gardens and courtyards. This 1st floor apartment is one of only three in the block and has lift access. Comprising of; 2 double bedrooms, 2 bathrooms (1 ensuite), storage/utility cupboard, large open plan living area with high ceilings that opening on to your own south facing balcony. 1 designated parking space plus ample visitor parking. Further benefitting from a regular bus stop at the entrance of the development. Viewing recommended by vendors agent.