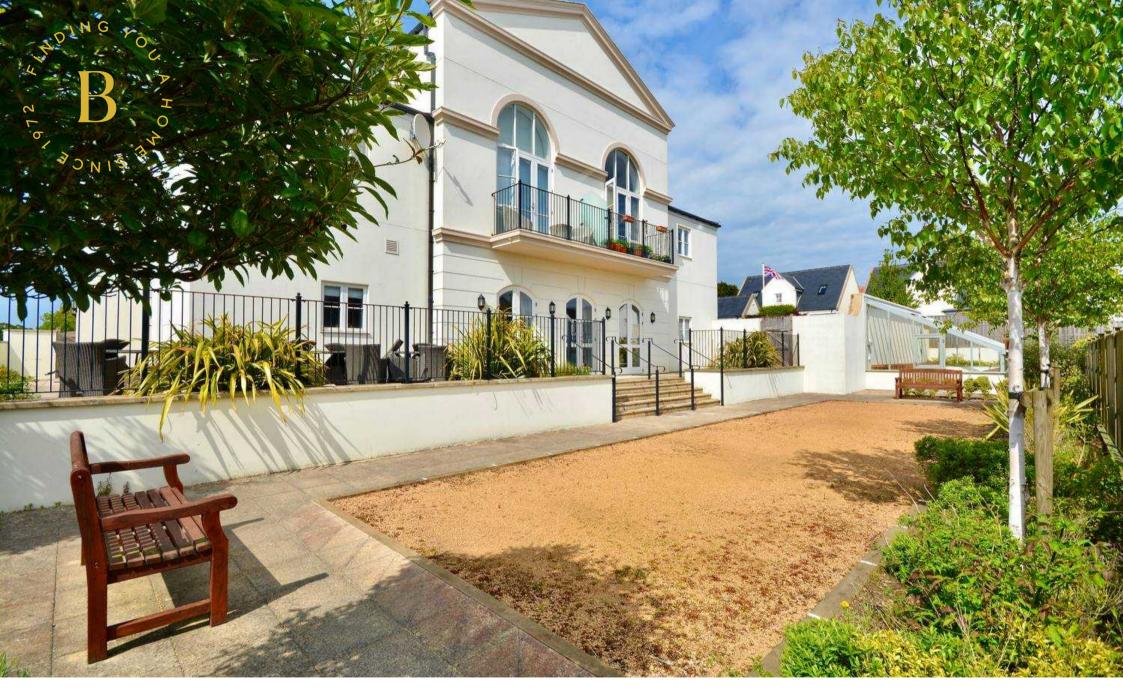

## Apt. 2, Le Breton House, Langtry Gardens, St. Saviour Hill

St. Saviour, Jersey

Heading up St Saviours Hill, Langtry Gardens is on the RHS opposite Grainville cricket field. Le Breton House is directly in front of you.

## Apt. 2, Le Breton House, Langtry Gardens, St. Saviour Hill

St. Saviour, Jersey

Langtry Gardens is a secure and peaceful development for the over 55's located on the outskirts of town. Well designed with careful attention to detail, it's easy to see why homes in this development are so sought after. Offering community facilities including petanque court, winter garden and large glass house, all created around beautiful landscaped gardens and courtyards. This 1st floor apartment is one of only three in the block and has lift access. Comprising of; 2 double bedrooms, 2 bathrooms (1 ensuite), storage/utility cupboard, large open plan living area with high ceilings that opening on to your own south facing balcony. 1 designated parking space plus ample visitor parking. Further benefitting from a regular bus stop at the entrance of the development. Viewing recommended by vendors agent.

- Over 55's Langtry Gardens
- 2 bedroom 2 bathroom apartment
- Purpose built 2017
- Good internal storage
- Lift access
- South facing balcony
- Petanque court, glass house & winter garden
- Designated parking plus ample visitor spaces
- Call Andrew 07797 814422 / andrew@broadlandsjersey.com