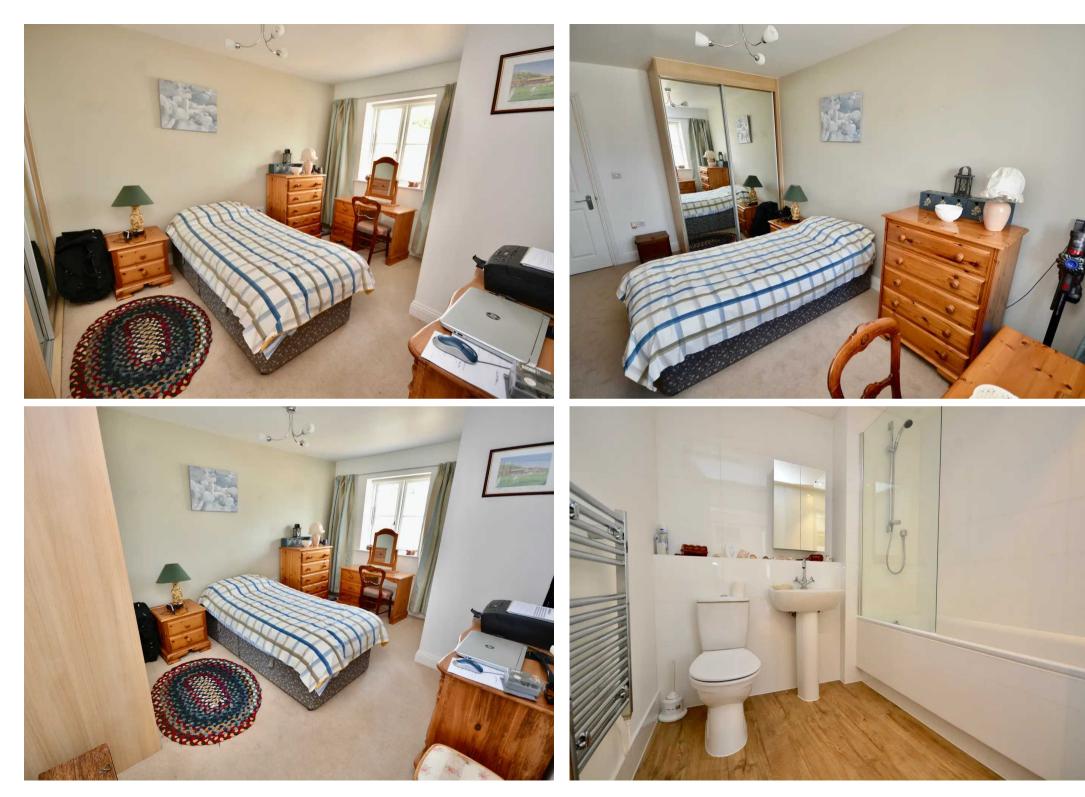

oms (1 ensuite), storage/utility cupboard, large open plan living area with high ceilings that opening on to your own south facing balcony. 1 designated parking space plus ample visitor parking. Further benefitting from a regular bus stop at the entrance of the development. Viewing recommended by vendors agent.





#### Living

Bright and spacious open plan living area with high ceilings and feature window.

### Sleeping

2 double bedrooms 2 bathrooms (1 en suite).

#### Services

All mains (no gas). Fully double glazed. Electric heating. Service charges £278 per month. To include community centre, outside grounds, sinking fund, building insurance, lift maintenance, electric & cleaning of communal areas, window cleaning & management fees. Professionally managed by Maillard & Co.













Whilst every attempt has been made to ensure the accuracy of the floor plan contained here, measurements of doors, windows, rooms and any other items are approximate and no responsibility is taken for any error, omission, or mis-statement. This plan is for illustrative purposes only and should be used as such by any prospective purchaser. The services, systems and appliances shown have not been tested and no guarantee as to their operability or efficiency can be given Made with Metropix ©2020



# Broadlands

Broadlands Estates, Library Place - JE2 3NL

01534 880770 • enquiries@broadlandsjersey.com • www.broadlandsjersey.com/



FINDING YOU A HOME SINCE 1972