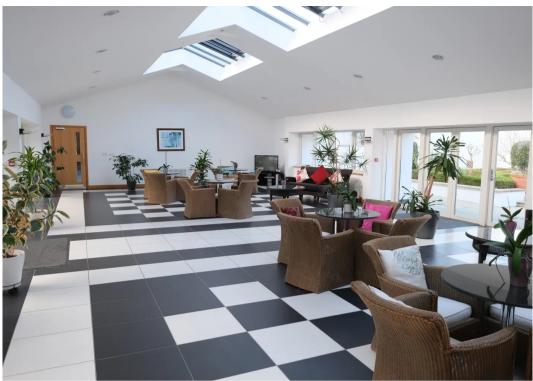

### 33 Lavender Mews, L'Hermitage Gardens, La Route De Beaumont

St. Peter, Jersey

A well presented purpose built second floor two bedroom apartment with roof terrace, balcony, parking and lock-up store. Located in the exclusive L'Hermitage Gardens development (age restricted to over 60's) this is a perfect down size or lock up and leave. Accommodation briefly comprises of; spacious and light living room diner, separate fitted kitchen, two large double bedrooms, one with fitted double wardrobe and bathroom with three piece suite. Offered in good condition although would benefit from cosmetic updating. This well sought after apartment is ready to go! Situated close to Beaumont with an excellent bus service, pubs, Co-op supermarket and the beach front promenade. The whole development is safe and secure with numerous communal facilities that can be enjoyed along with many organised social events. Within the development there is a residents library, snooker/games room and a conservatory styled winter garden that can be enjoyed whatever the weather. Early viewing is essential by contacting the owner's sole agent Broadlands.

#### **Communal Facilities**

Meeting room, games room, summer garden, winter garden, library and reception.