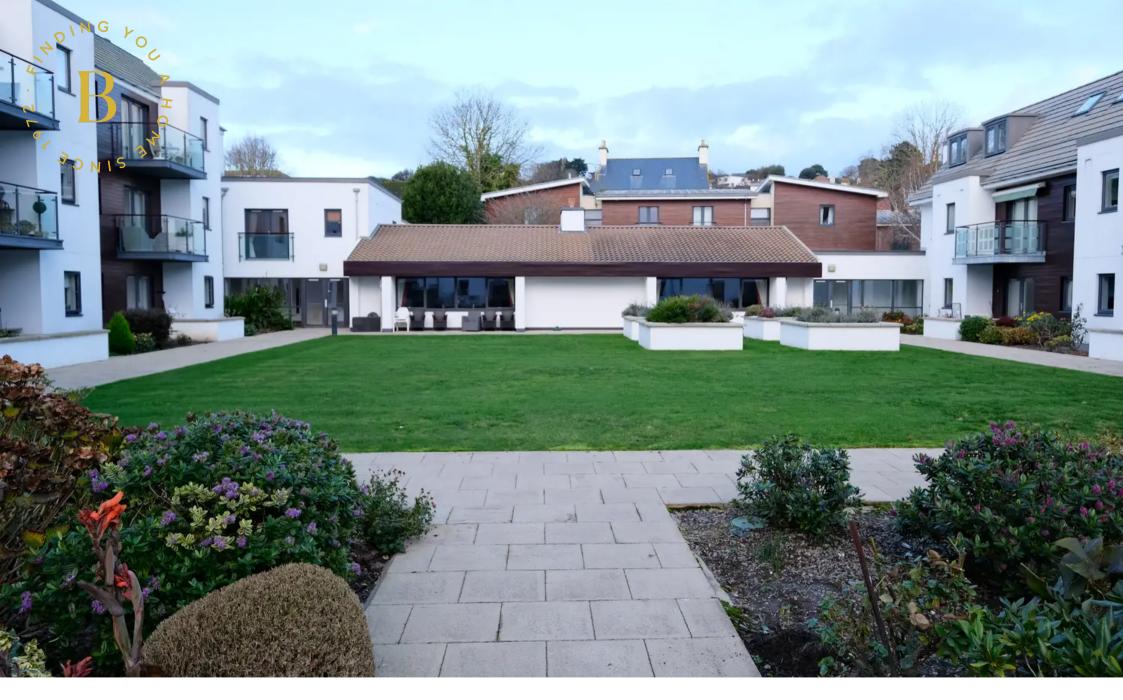

### 33 Lavender Mews, L'Hermitage Gardens, La Route De Beaumont

St. Peter, Jersey

A well presented purpose built second floor two bedroom apartment with roof terrace, balcony, parking and lock-up store. Located in the exclusive L'Hermitage Gardens development (age restricted to over 60's) this is a perfect down size or lock up and leave. Accommodation briefly comprises of; spacious and light living room diner, separate fitted kitchen, two large double bedrooms, one with fitted double wardrobe and bathroom with three piece suite. Offered in good condition although would benefit from cosmetic updating. This well sought after apartment is ready to go! Situated close to Beaumont with an excellent bus service, pubs, Co-op supermarket and the beach front promenade. The whole development is safe and secure with numerous communal facilities that can be enjoyed along with many organised social events. Within the development there is a residents library, snooker/games room and a conservatory styled winter garden that can be enjoyed whatever the weather. Early viewing is essential by contacting the owner's sole agent Broadlands.

#### **Communal Facilities**

Meeting room, games room, summer garden, winter garden, library and reception.