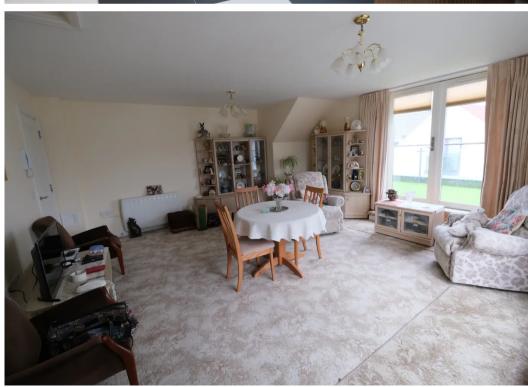

#### Living

Very spacious lounge/diner with double doors to huge sun terrace. Further double doors to small South facing balcony. Separate kitchen with all built in appliances including washing machine.