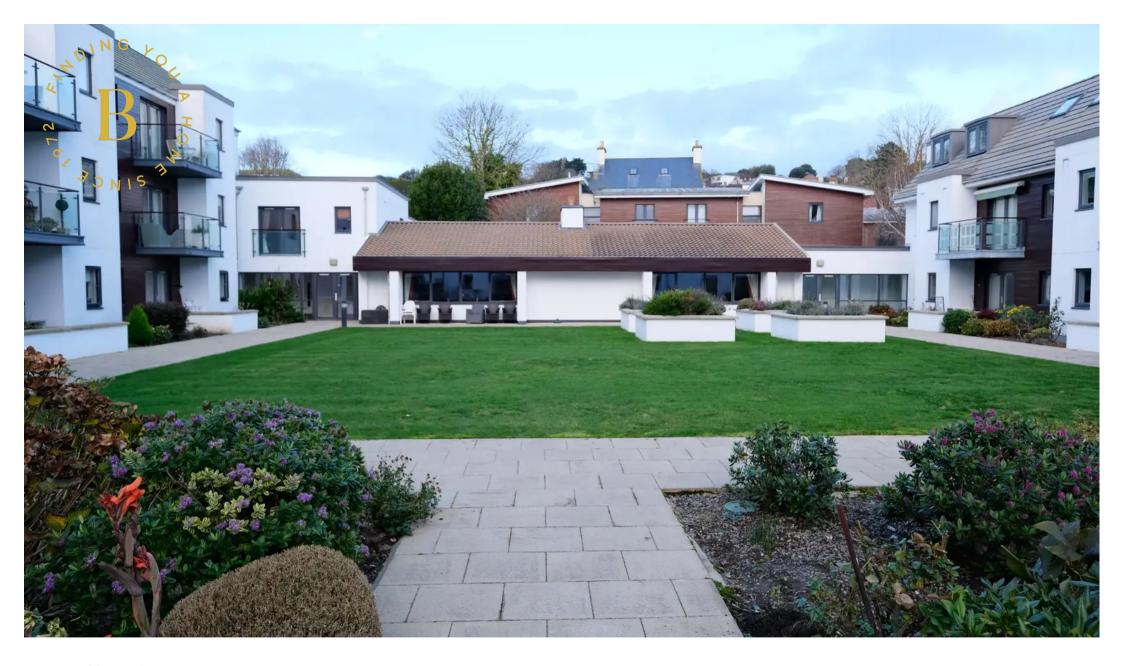

### 33 Lavender Mews, L'Hermitage Gardens, La Route De Beaumont

St. Peter, Jersey

A well presented purpose built second floor two bedroom apartment with roof terrace, balcony, parking and lock-up store. Located in the exclusive L'Hermitage Gardens development (age restricted to over 60's) this is a perfect down size or lock up and leave. Accommodation briefly comprises of; spacious and light living room diner, separate fitted kitchen, two large double bedrooms, one with fitted double wardrobe and bathroom with three piece suite. Offered in good condition although would benefit from cosmetic updating. This well sought after apartment is ready to go! Situated close to Beaumont with an excellent bus service, pubs, Co-op supermarket and the beach front promenade. The whole development is safe and secure with numerous communal facilities that can be enjoyed along with many organised social events. Within the development there is a residents library, snooker/games room and a conservatory styled winter garden that can be enjoyed whatever the weather. Early viewing is essential by contacting the owner's sole agent Broadlands.

#### **Communal Facilities**

Meeting room, games room, summer garden, winter garden, library and reception.