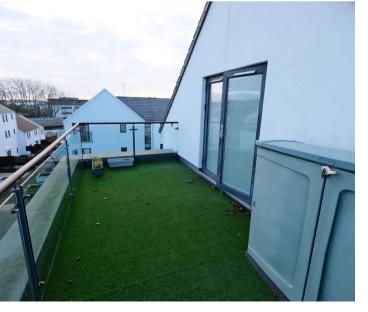

#### Living

Very spacious lounge/diner with double doors to huge sun terrace. Further double doors to small South facing balcony. Separate kitchen with all built in appliances including washing machine.