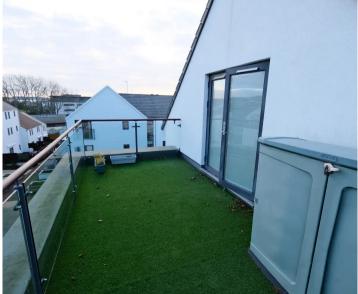

#### Living

Very spacious lounge/diner with double doors to huge sun terrace. Further double doors to small South facing balcony. Separate kitchen with all built in appliances including washing machine.