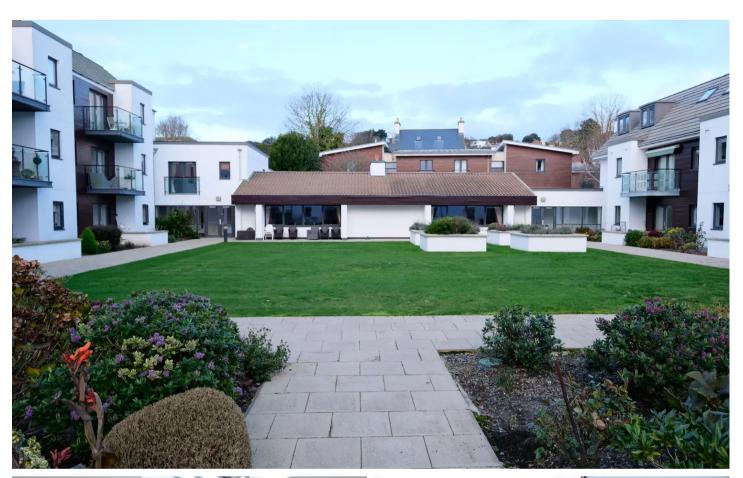

### 33 Lavender Mews, L'Hermitage Gardens, La Route De Beaumont

St. Peter, Jersey

A well presented purpose built second floor two bedroom apartment with roof terrace, balcony, parking and lock-up store. Located in the exclusive L'Hermitage Gardens development (age restricted to over 60's) this is a perfect down size or lock up and leave. Accommodation briefly comprises of; spacious and light living room diner, separate fitted kitchen, two large double bedrooms, one with fitted double wardrobe and bathroom with three piece suite. Offered in good condition although would benefit from cosmetic updating. This well sought after apartment is ready to go! Situated close to Beaumont with an excellent bus service, pubs, Co-op supermarket and the beach front promenade. The whole development is safe and secure with numerous communal facilities that can be enjoyed along with many organised social events. Within the development there is a residents library, snooker/games room and a conservatory styled winter garden that can be enjoyed whatever the weather. Early viewing is essential by contacting the owner's sole agent Broadlands.

#### **Communal Facilities**

Meeting room, games room, summer garden, winter garden, library and reception.