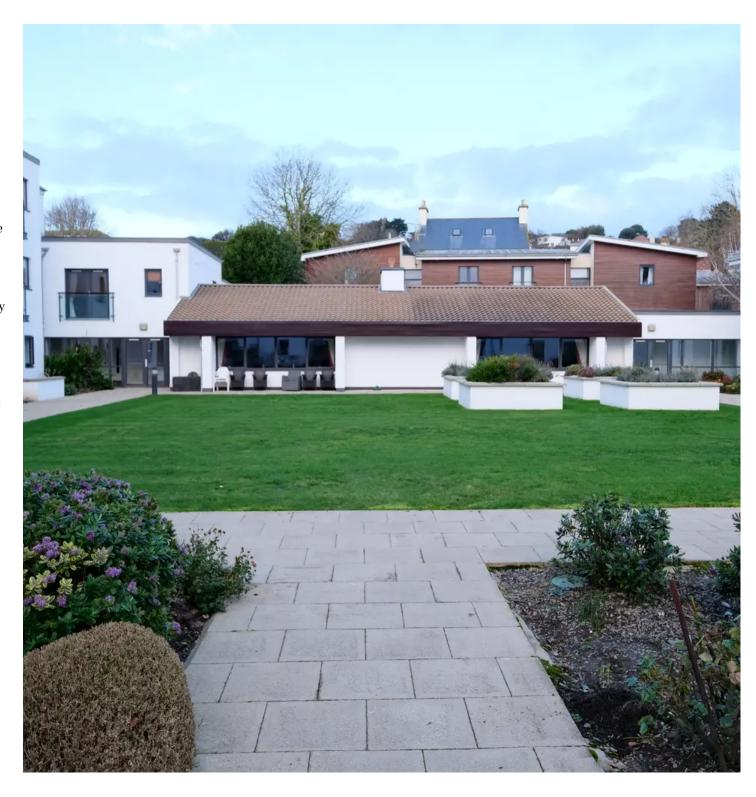

### 33 Lavender Mews, L'Hermitage Gardens, La Route De Beaumont

St. Peter, Jersey

A well presented purpose built second floor two bedroom apartment with roof terrace, balcony, parking and lock-up store. Located in the exclusive L'Hermitage Gardens development (age restricted to over 60's) this is a perfect down size or lock up and leave. Accommodation briefly comprises of; spacious and light living room diner, separate fitted kitchen, two large double bedrooms, one with fitted double wardrobe and bathroom with three piece suite. Offered in good condition although would benefit from cosmetic updating. This well sought after apartment is ready to go! Situated close to Beaumont with an excellent bus service, pubs, Co-op supermarket and the beach front promenade. The whole development is safe and secure with numerous communal facilities that can be enjoyed along with many organised social events. Within the development there is a residents library, snooker/games room and a conservatory styled winter garden that can be enjoyed whatever the weather. Early viewing is essential by contacting the owner's sole agent Broadlands.

#### **Communal Facilities**

Meeting room, games room, summer garden, winter garden, library and reception.