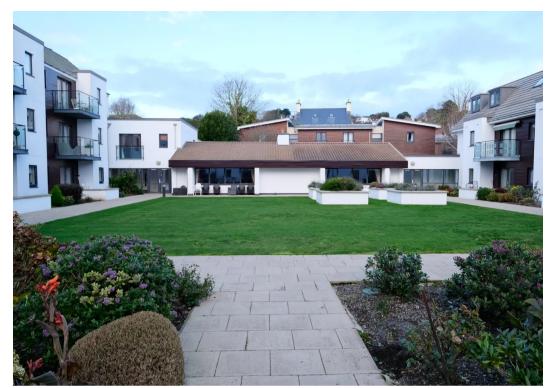

### 33 Lavender Mews, L'Hermitage Gardens, La Route De Beaumont

St. Peter, Jersey

A well presented purpose built second floor two bedroom apartment with roof terrace, balcony, parking and lock-up store. Located in the exclusive L'Hermitage Gardens development (age restricted to over 60's) this is a perfect down size or lock up and leave. Accommodation briefly comprises of; spacious and light living room diner, separate fitted kitchen, two large double bedrooms, one with fitted double wardrobe and bathroom with three piece suite. Offered in good condition although would benefit from cosmetic updating. This well sought after apartment is ready to go! Situated close to Beaumont with an excellent bus service, pubs, Co-op supermarket and the beach front promenade. The whole development is safe and secure with numerous communal facilities that can be enjoyed along with many organised social events. Within the development there is a residents library, snooker/games room and a conservatory styled winter garden that can be enjoyed whatever the weather. Early viewing is essential by contacting the owner's sole agent Broadlands.