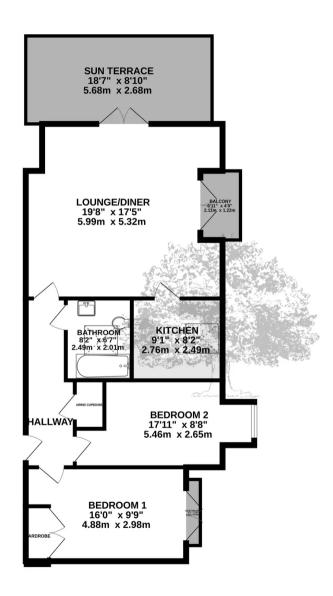

## 33 Lavender Mews, L'Hermitage Gardens, La Route De Beaumont

St. Peter, Jersey

- Top floor two bedroom apartment in select development
- Large roof terrace plus balcony
- Sought after village location
- Fabulous communal facilities
- Over 60's only
- On site manager
- Lock up store
- Distant sea views
- Parking for one car
- Sole agent
- Please contact Nigel Hurst on 07797718233 or email nigel@broadlandsjersey.com

### 33 Lavender Mews, L'Hermitage Gardens, La Route De Beaumont

St. Peter, Jersey

A well presented purpose built second floor two bedroom apartment with roof terrace, balcony, parking and lock-up store. Located in the exclusive L'Hermitage Gardens development (age restricted to over 60's) this is a perfect down size or lock up and leave. Accommodation briefly comprises of; spacious and light living room diner, separate fitted kitchen, two large double bedrooms, one with fitted double wardrobe and bathroom with three piece suite. Offered in good condition although would benefit from cosmetic updating. This well sought after apartment is ready to go! Situated close to Beaumont with an excellent bus service, pubs, Co-op supermarket and the beach front promenade. The whole development is safe and secure with numerous communal facilities that can be enjoyed along with many organised social events. Within the development there is a residents library, snooker/games room and a conservatory styled winter garden that can be enjoyed whatever the weather. Early viewing is essential by contacting the owner's sole agent Broadlands.

#### Living

Very spacious lounge/diner with double doors to huge sun terrace. Further double doors to small South facing balcony. Separate kitchen with all built in appliances including washing machine.

#### Sleeping

Two double bedrooms with the main one having double doors to Juliet balcony. House bathroom comprising bath with shower over, basin and W.C.