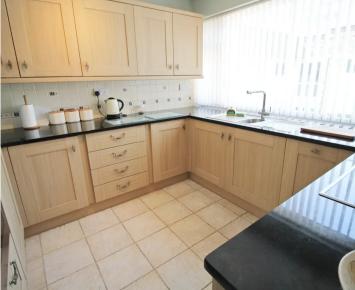

#### Living

Very spacious living room/diner with feature fireplace. Double doors to the south facing balcony. Separate fully fitted kitchen plus separate utility cupboard.