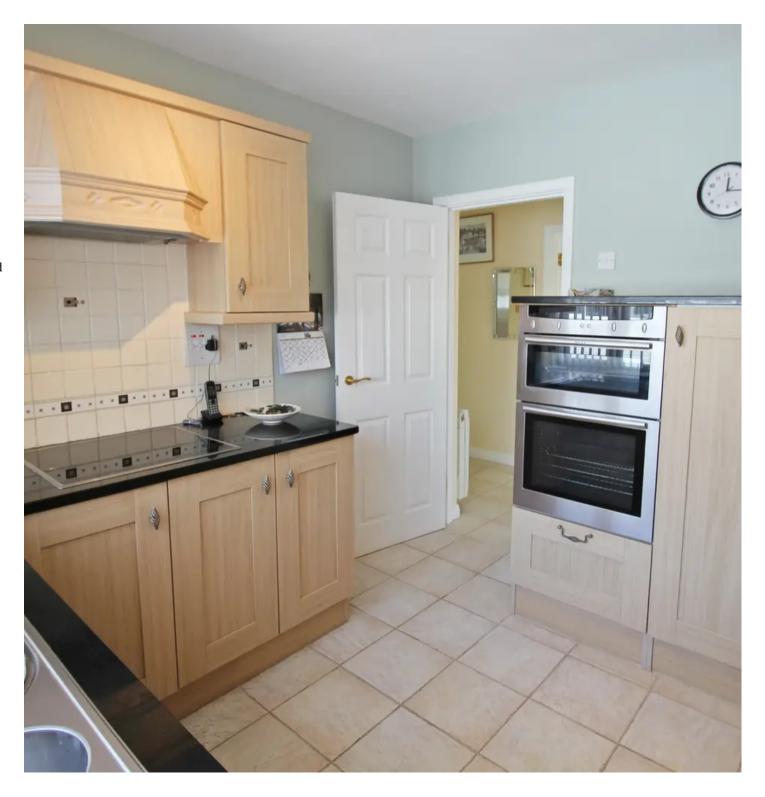

#### Living

Very spacious living room/diner with feature fireplace. Double doors to the south facing balcony. Separate fully fitted kitchen plus separate utility cupboard.

#### Services

Fully double glazed. Electric heating. Service charge £400 per quarter. Roof new in recent years, drains have been re-done. The communal areas have recently been redecorated. Water filter on kitchen tap.