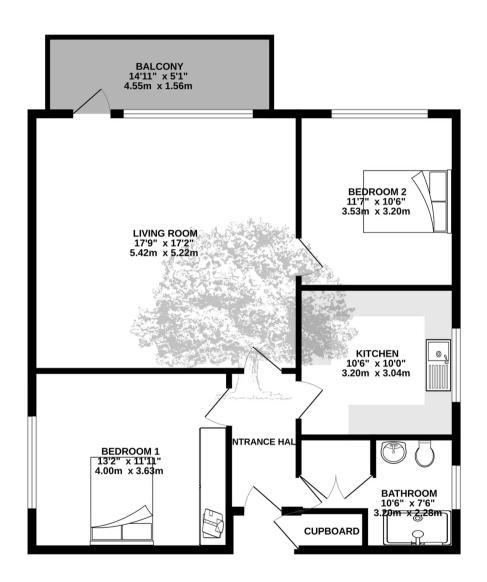

# 7 Bel Royal Court, La Route De St. Aubin

St. Lawrence, Jersey

Bel Royal Court is located on your right just past Roberts Garage on the inner road as you are travelling west.

- Immaculate two double bedroom apartment
- Purpose built
- Large living room / diner plus separate kitchen
- South facing sunny balcony
- Separate store cupboard
- Good size carport plus visitor spaces
- Fantastic location on good bus route & close to the beach
- Sole agent
- Please contact Joanna 07797887751 / joanna@broadlandsjersey.com or Allison 07797750720 / allison@broadlandsjersey.com

# 7 Bel Royal Court, La Route De St. Aubin

St. Lawrence, Jersey

This well presented apartment is situated in a fantastic location on a very regular bus route and close to St Aubin's Bay. Offering a large living room/diner with doors to the south facing balcony, separate kitchen with additional storage / utility cupboard, two good size double bedrooms and a house shower room. There is a carport for one car, plus additional visitor spaces. In fantastic condition throughout, this lovely apartment is larger than average and gets all day sun.

#### Living

Very spacious living room/diner with feature fireplace. Double doors to the south facing balcony. Separate fully fitted kitchen plus separate utility cupboard.

#### Sleeping

Two good size double bedrooms, one with plenty of fitted wardrobes. Fully tiled modern shower room.

#### Outside

South facing sunny balcony. Carport for one car plus additional visitor spaces.