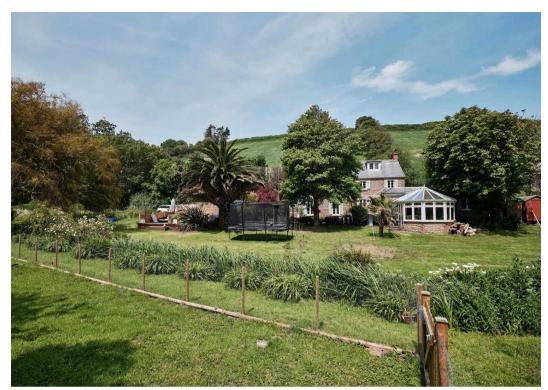

## Meadow Barn, La Route des Cotes du Nord

, Trinity

Situated a short walk from the beach at Rozel and the nearby pub it is perfectly situated for you to enjoy an idyllic lifestyle.

- Charming detached cottage located in a picturesque harbour village
- Four double bedrooms, three bathrooms, and three reception rooms
- Large enclosed mature garden offering a serene and relaxing outdoor space
- Scenic location with a beautiful harbour and village atmosphere
- Sufficient parking available for multiple vehicles
- Harry@broadlandsjersey.com

### Meadow Barn, La Route des Cotes du Nord

, Trinity

This detached cottage is a harmonious blend of rustic charm and modern amenities, offering a delightful retreat for those seeking a peaceful coastal lifestyle. Its four bedrooms, three bathrooms, and three reception rooms, provide a wealth of living space, while the large enclosed garden and ample parking add to its appeal.

The well-maintained grounds offer a serene backdrop for gatherings with friends and family, while also providing a safe space for children and pets to explore.

Ample parking is available, ensuring that convenience is at the forefront of daily living. This feature is particularly valuable in an idyllic village setting where parking can sometimes be limited.