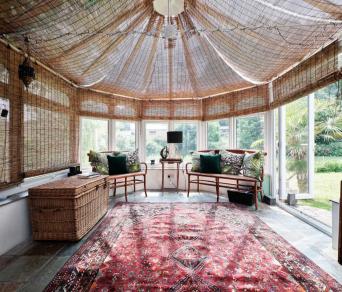

#### Living

With 2 living rooms, a large eat in kitchen, and also an excellent conservatory, Meadow Barn has ample space for the entire family. The main lounge, kitchen and conservatory all have access to the garden.