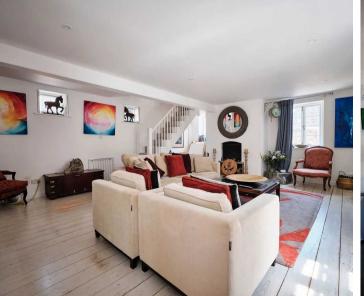

#### Living

With 2 living rooms, a large eat in kitchen, and also an excellent conservatory, Meadow Barn has ample space for the entire family. The main lounge, kitchen and conservatory all have access to the garden.

The cottage's character and warmth are immediately evident, welcoming you into a home filled with natural light and a sense of comfort. The carefully designed layout provides distinct areas for relaxation and entertainment, ensuring versatility for any occasion.