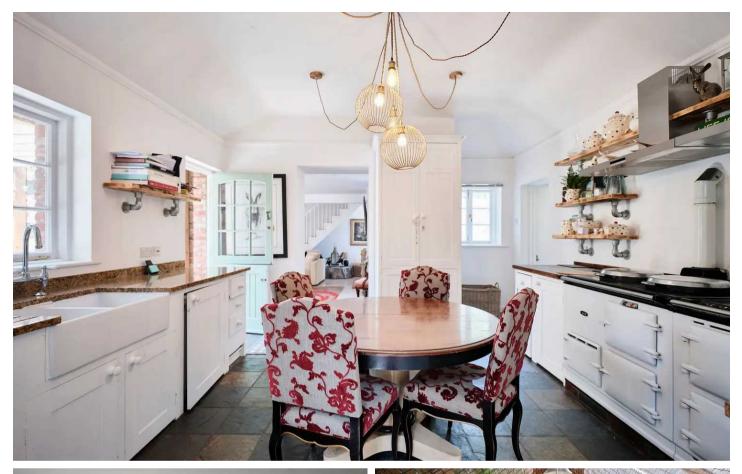

#### Living

With 2 living rooms, a large eat in kitchen, and also an excellent conservatory, Meadow Barn has ample space for the entire family. The main lounge, kitchen and conservatory all have access to the garden.