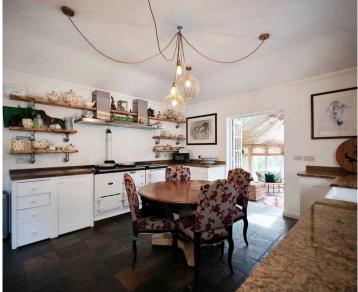

#### Living

With 2 living rooms, a large eat in kitchen, and also an excellent conservatory, Meadow Barn has ample space for the entire family. The main lounge, kitchen and conservatory all have access to the garden.