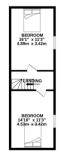

#### Sleeping

Set over 2 floors the property has 2 large doubles on the 1st floor. There are also 2 bathrooms on this level including an ensuite for the main bedroom. 2 further bedrooms are on the second floor.

#### Services

Oil fired central heating Mains drains and water

5R0UND FLOOR 1240 9471 (125.2 54 m.) approx. CONSERVATORY 15'8" x 11'4" 4.78m x 3.45m

35T FLOOR 645 sq.h. (55.2 sq.m.) approx.

29D FLOOR 402 sq.5: (37.4 sq.rs.) approx.