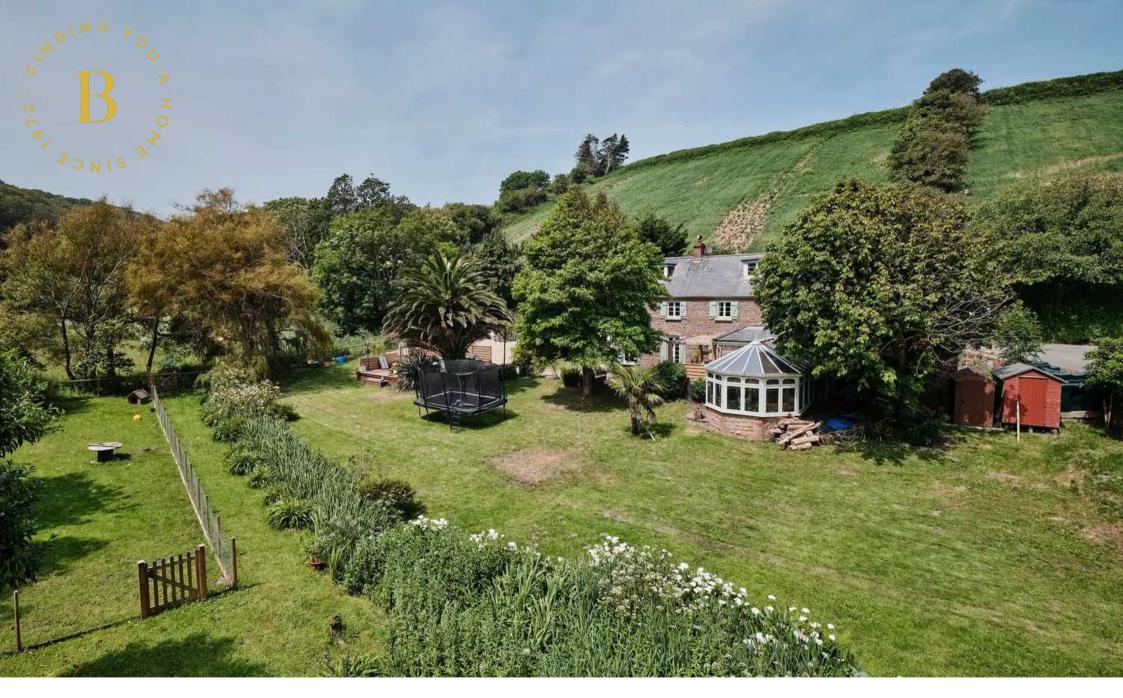

## Meadow Barn, La Route des Cotes du Nord

, Trinity

Situated a short walk from the beach at Rozel and the nearby pub it is perfectly situated for you to enjoy an idyllic lifestyle.

- Charming detached cottage located in a picturesque harbour village
- Four double bedrooms, three bathrooms, and three reception rooms
- Large enclosed mature garden offering a serene and relaxing outdoor space
- Scenic location with a beautiful harbour and village atmosphere
- Sufficient parking available for multiple vehicles
- Harry@broadlandsjersey.com

### Meadow Barn, La Route des Cotes du Nord

, Trinity

This detached cottage is a harmonious blend of rustic charm and modern amenities, offering a delightful retreat for those seeking a peaceful coastal lifestyle. Its four bedrooms, three bathrooms, and three reception rooms, provide a wealth of living space, while the large enclosed garden and ample parking add to its appeal.

The well-maintained grounds offer a serene backdrop for gatherings with friends and family, while also providing a safe space for children and pets to explore.

Ample parking is available, ensuring that convenience is at the forefront of daily living. This feature is particularly valuable in an idyllic village setting where parking can sometimes be limited.