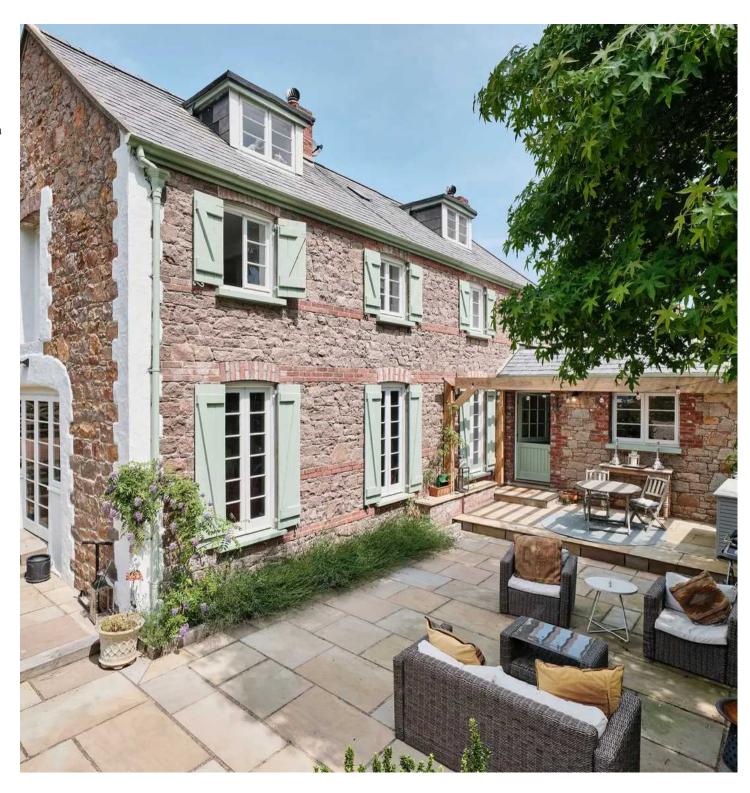

## Meadow Barn, La Route des Cotes du Nord

, Trinity

Situated a short walk from the beach at Rozel and the nearby pub it is perfectly situated for you to enjoy an idyllic lifestyle.

- Charming detached cottage located in a picturesque harbour village
- Four double bedrooms, three bathrooms, and three reception rooms
- Large enclosed mature garden offering a serene and relaxing outdoor space
- Scenic location with a beautiful harbour and village atmosphere
- Sufficient parking available for multiple vehicles
- Harry@broadlandsjersey.com

### Meadow Barn, La Route des Cotes du Nord

, Trinity

This detached cottage is a harmonious blend of rustic charm and modern amenities, offering a delightful retreat for those seeking a peaceful coastal lifestyle. Its four bedrooms, three bathrooms, and three reception rooms, provide a wealth of living space, while the large enclosed garden and ample parking add to its appeal.

The well-maintained grounds offer a serene backdrop for gatherings with friends and family, while also providing a safe space for children and pets to explore.

Ample parking is available, ensuring that convenience is at the forefront of daily living. This feature is particularly valuable in an idyllic village setting where parking can sometimes be limited.

The cottage's character and warmth are immediately evident, welcoming you into a home filled with natural light and a sense of comfort. The carefully designed layout provides distinct areas for relaxation and entertainment, ensuring versatility for any occasion.