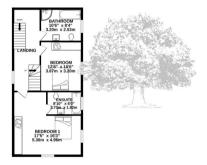

#### Sleeping

Set over 2 floors the property has 2 large doubles on the 1st floor. There are also 2 bathrooms on this level including an ensuite for the main bedroom. 2 further bedrooms are on the second floor.

#### Services

Oil fired central heating Mains drains and water

5R0UND FLOOR 1240 9471 (125.2 54 m.) approx. CONSERVATORY 15'8" x 11'4" 4.78m x 3.45m

35T FLOOR 645 sq.h. (55.2 sq.m.) approx.

29D FLOOR 402 sq.5: (37.4 sq.rs.) approx.