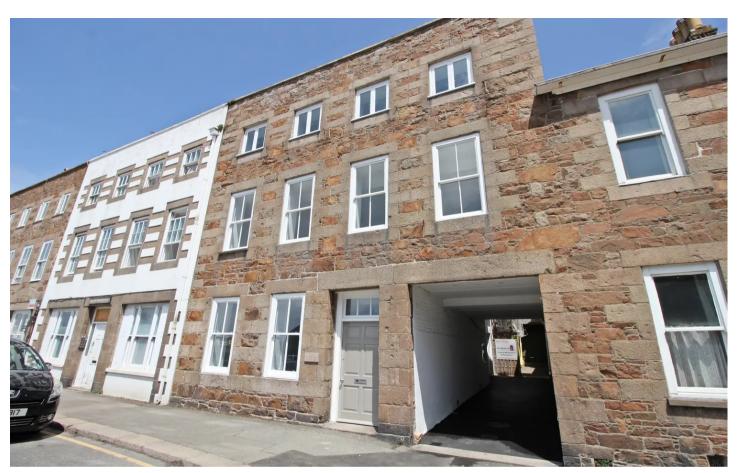

## 3 Old Harbour House Flats, 2 Commercial Buildings

St. Helier, Jersey

From Normans, follow the road round past Commercial Buildings, Old Harbour House is the 2nd from last building.

- Trendy two bedroom/ two bathroom apartment
- Overlooking the old harbour
- Top floor, in a block of only 3
- Newly refurbished to a high spec with quality fittings
- Fabulous open plan living space with vaulted ceiling
- Walking distance of the town centre and across from cycle track to Havre des Pas
- Communal bike store
- Sole agent
- Please contact Joanna on 07797887751 / joanna@broadlandsjersey.com

## 3 Old Harbour House Flats, 2 Commercial Buildings

St. Helier, Jersey

Brand new fully refurbished two bedroom/ two bathroom apartment with stunning views across the old harbour. On the top floor and offering fabulous open plan kitchen/ lounge/ diner with fully kitted kitchen, spacious entrance hall with double storage cupboard) two double bedrooms (one with ensuite bathroom), plus a house bathroom. Whilst the property has no parking, there is rented parking and on road parking available nearby. Tucked away opposite the harbour, with the cycle track towards Havre des Pas just outside, stunning beaches and town just moment away, this is an ideal, low maintenance, first step onto the property ladder.