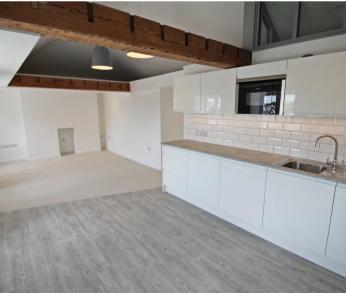

#### Living

Superb open plan living space with vaulted ceiling, fully fitted kitchen with integrated appliances and views across the old harbour.