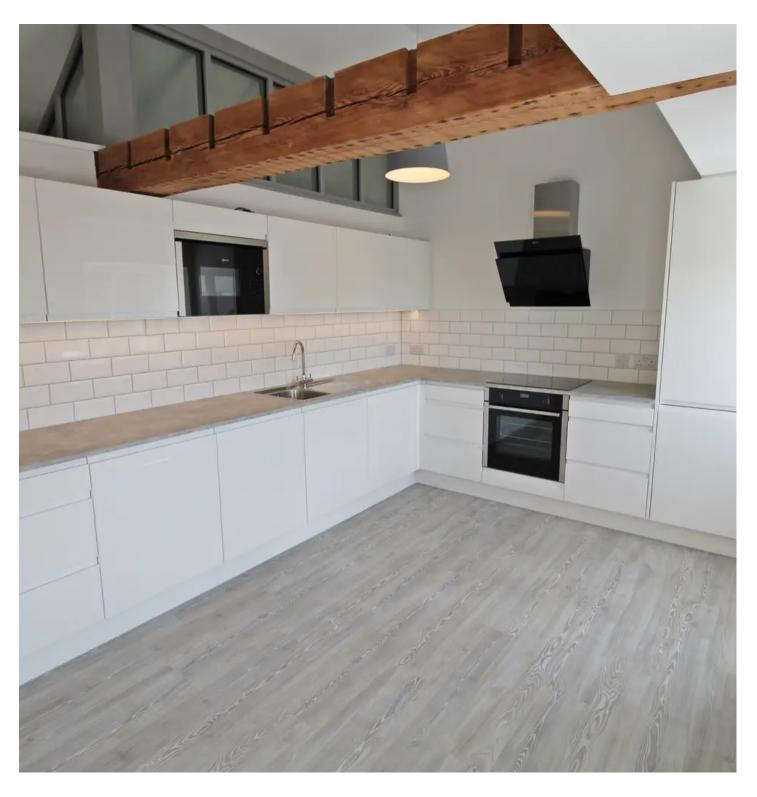

## 3 Old Harbour House Flats, 2 Commercial Buildings

St. Helier, Jersey

Brand new fully refurbished two bedroom/ two bathroom apartment with stunning views across the old harbour. On the top floor and offering fabulous open plan kitchen/ lounge/ diner with fully kitted kitchen, spacious entrance hall with double storage cupboard) two double bedrooms (one with ensuite bathroom), plus a house bathroom. Whilst the property has no parking, there is rented parking and on road parking available nearby. Tucked away opposite the harbour, with the cycle track towards Havre des Pas just outside, stunning beaches and town just moment away, this is an ideal, low maintenance, first step onto the property ladder.

#### Living

Superb open plan living space with vaulted ceiling, fully fitted kitchen with integrated appliances and views across the old harbour.