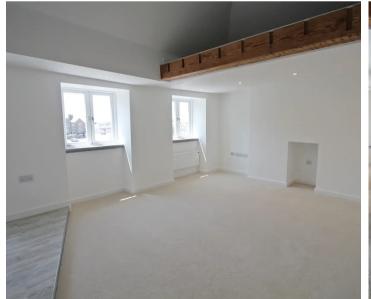

#### Living

Superb open plan living space with vaulted ceiling, fully fitted kitchen with integrated appliances and views across the old harbour.