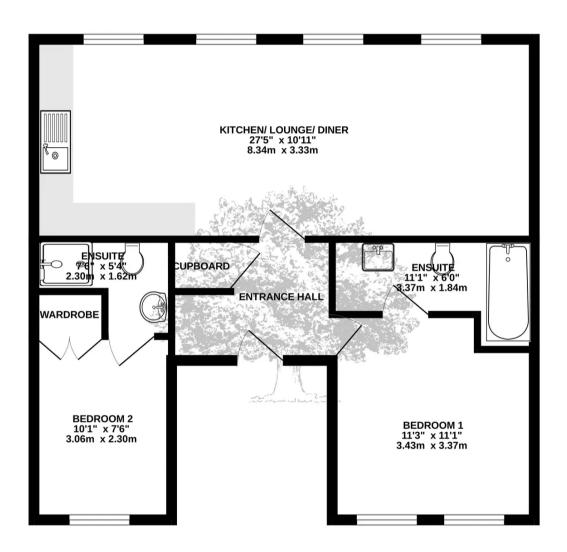

## 3 Old Harbour House Flats, 2 Commercial Buildings

St. Helier, Jersey

Brand new fully refurbished two bedroom/ two bathroom apartment with stunning views across the old harbour. On the top floor and offering fabulous open plan kitchen/ lounge/ diner with fully kitted kitchen, spacious entrance hall with double storage cupboard) two double bedrooms (one with ensuite bathroom), plus a house bathroom. Whilst the property has no parking, there is rented parking and on road parking available nearby. Tucked away opposite the harbour, with the cycle track towards Havre des Pas just outside, stunning beaches and town just moment away, this is an ideal, low maintenance, first step onto the property ladder.

#### Living

Superb open plan living space with vaulted ceiling, fully fitted kitchen with integrated appliances and views across the old harbour.

#### Sleeping

Two double bedrooms both with ensuite bathrooms.

#### Outdoors

Communal bike store with charging point. No parking but rented parking and on street parking available nearby.

### GROUND FLOOR 643 sq.ft. (59.8 sq.m.) approx.