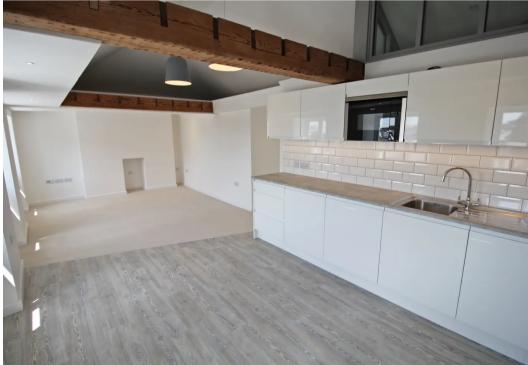

## 3 Old Harbour House Flats, 2 Commercial Buildings

St. Helier, Jersey

Brand new fully refurbished two bedroom/ two bathroom apartment with stunning views across the old harbour. On the top floor and offering fabulous open plan kitchen/ lounge/ diner with fully kitted kitchen, spacious entrance hall with double storage cupboard) two double bedrooms (one with ensuite bathroom), plus a house bathroom. Whilst the property has no parking, there is rented parking and on road parking available nearby. Tucked away opposite the harbour, with the cycle track towards Havre des Pas just outside, stunning beaches and town just moment away, this is an ideal, low maintenance, first step onto the property ladder.

#### Living

Superb open plan living space with vaulted ceiling, fully fitted kitchen with integrated appliances and views across the old harbour.