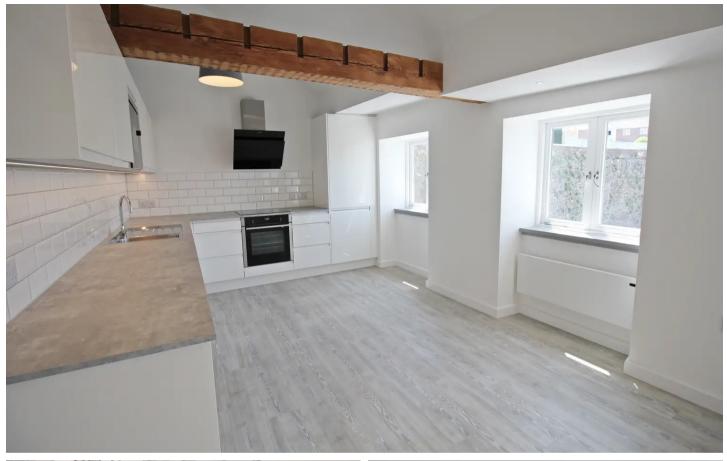

## 3 Old Harbour House Flats, 2 Commercial Buildings

St. Helier, Jersey

Brand new fully refurbished two bedroom/ two bathroom apartment with stunning views across the old harbour. On the top floor and offering fabulous open plan kitchen/ lounge/ diner with fully kitted kitchen, spacious entrance hall with double storage cupboard) two double bedrooms (one with ensuite bathroom), plus a house bathroom. Whilst the property has no parking, there is rented parking and on road parking available nearby. Tucked away opposite the harbour, with the cycle track towards Havre des Pas just outside, stunning beaches and town just moment away, this is an ideal, low maintenance, first step onto the property ladder.

#### Living

Superb open plan living space with vaulted ceiling, fully fitted kitchen with integrated appliances and views across the old harbour.