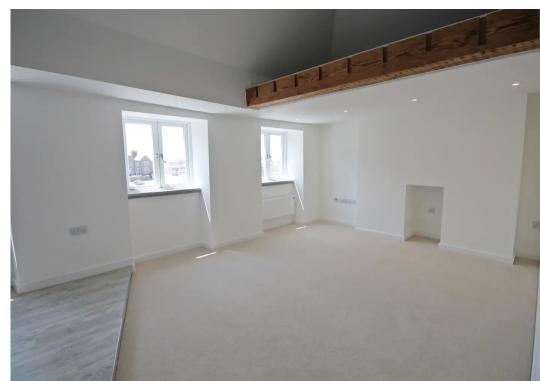

#### Living

Superb open plan living space with vaulted ceiling, fully fitted kitchen with integrated appliances and views across the old harbour.