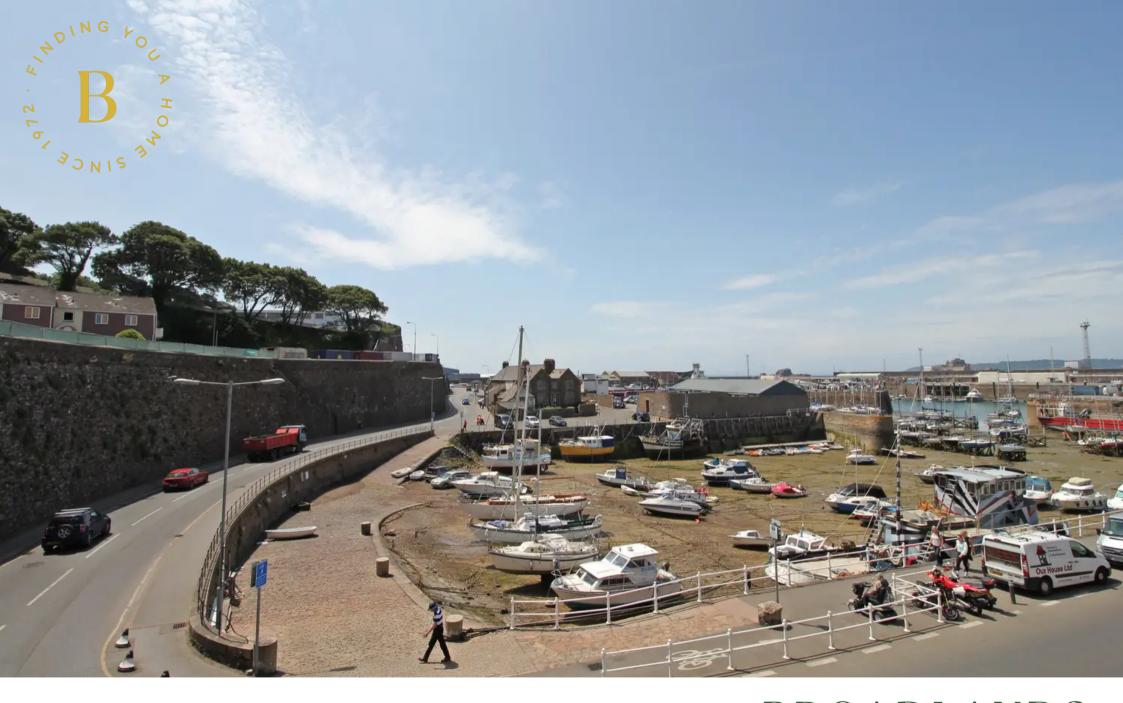

## 3 Old Harbour House Flats, 2 Commercial Buildings

St. Helier, Jersey

From Normans, follow the road round past Commercial Buildings, Old Harbour House is the 2nd from last building.

- Trendy two bedroom/ two bathroom apartment
- Overlooking the old harbour
- Top floor, in a block of only 3
- Newly refurbished to a high spec with quality fittings
- Fabulous open plan living space with vaulted ceiling
- Walking distance of the town centre and across from cycle track to Havre des Pas
- Communal bike store
- Sole agent
- Please contact Joanna on 07797887751 / joanna@broadlandsjersey.com

## 3 Old Harbour House Flats, 2 Commercial Buildings

St. Helier, Jersey

Brand new fully refurbished two bedroom/ two bathroom apartment with stunning views across the old harbour. On the top floor and offering fabulous open plan kitchen/ lounge/ diner with fully kitted kitchen, spacious entrance hall with double storage cupboard) two double bedrooms (one with ensuite bathroom), plus a house bathroom. Whilst the property has no parking, there is rented parking and on road parking available nearby. Tucked away opposite the harbour, with the cycle track towards Havre des Pas just outside, stunning beaches and town just moment away, this is an ideal, low maintenance, first step onto the property ladder.