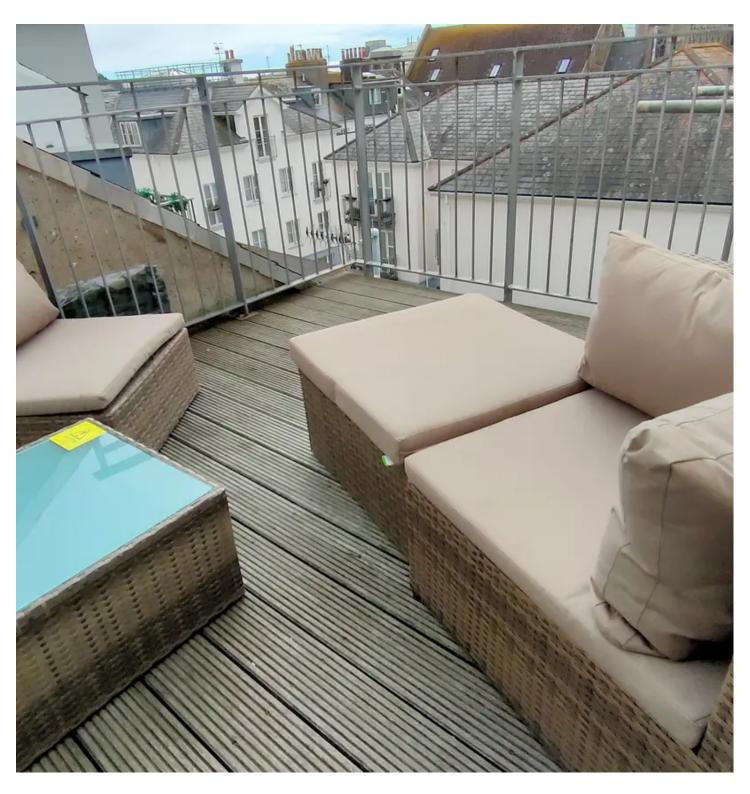

sidents parking zone
- Close to Millennium Park
- Sole agent
- WhatsApp Don 07829 917172 / don@broadlandsjersey.com







## Flat 4, 42 David Place

A great first step on the property ladder!

Recently upgraded by the current owner, this light and airy one bedroom flat offers a great deal. Running the length of the top floor, the accommodation comprises spacious living room, fitted kitchen - with integrated appliances - double bedroom and modern bathroom. As it's in walk-in condition there's nothing for the new owner to do other than move in and enjoy the comfortable environment, and soak up the long summer evenings on the terrace with sweeping views over town. The building benefits from a fitted fire system and a low service charge and is an excellent first step on the property ladder.





# FIRE ALARM PANEL IN THIS CUPBOARD



### Living

Good size living room with open plan kitchen and three windows to front. Doors to bedroom, bathroom and terrace.

### Sleeping

Double bedroom with two windows to front. Bathroom with three piece suite comprising bath with shower over, basin and WC,

### Outside

Sunny terrace with plenty of space for a table and chairs.

### Services

All mains excluding gas. Service charge of £68 covers building insurance, power in the communal areas and fire panel maintenance.

# GROUND FLOOR 597 sq.ft. (55.5 sq.m.) approx.





# **Broadlands**

Broadlands Estates, Library Place - JE2 3NL

07829 917172 • <u>don@broadlandsjersey.com</u> • www.broadlandsjersey.com/

# **BROADLANDS**

FINDING YOU A HOME SINCE 1972