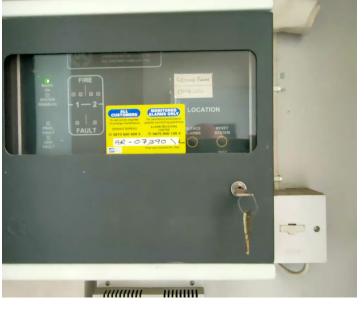

# FIRE ALARM PANEL IN THIS CUPBOARD

### Services

All mains excluding gas. Service charge of £68 covers building insurance, power in the communal areas and fire panel maintenance.