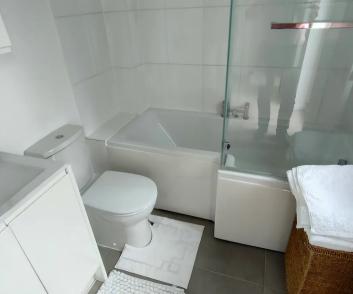

### Sleeping

Double bedroom with two windows to front. Bathroom with three piece suite comprising bath with shower over, basin and WC,