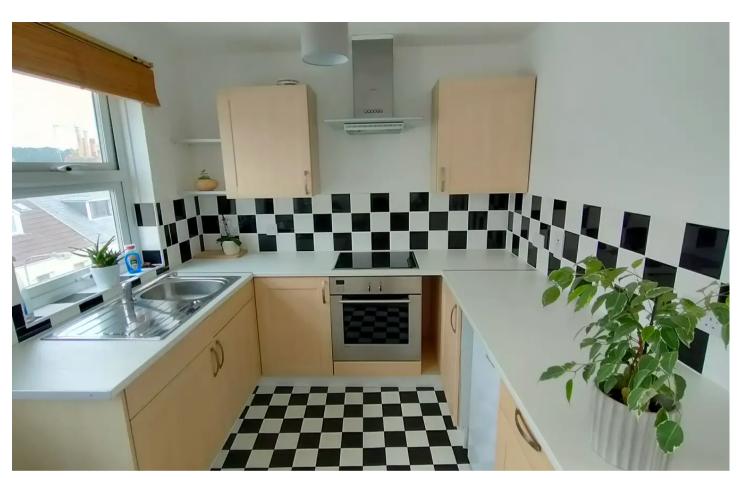

## Flat 4, 42 David Place

A great first step on the property ladder!

Recently upgraded by the current owner, this light and airy one bedroom flat offers a great deal. Running the length of the top floor, the accommodation comprises spacious living room, fitted kitchen - with integrated appliances - double bedroom and modern bathroom. As it's in walk-in condition there's nothing for the new owner to do other than move in and enjoy the comfortable environment, and soak up the long summer evenings on the terrace with sweeping views over town. The building benefits from a fitted fire system and a low service charge and is an excellent first step on the property ladder.

### Living

Good size living room with open plan kitchen and three windows to front. Doors to bedroom, bathroom and terrace.