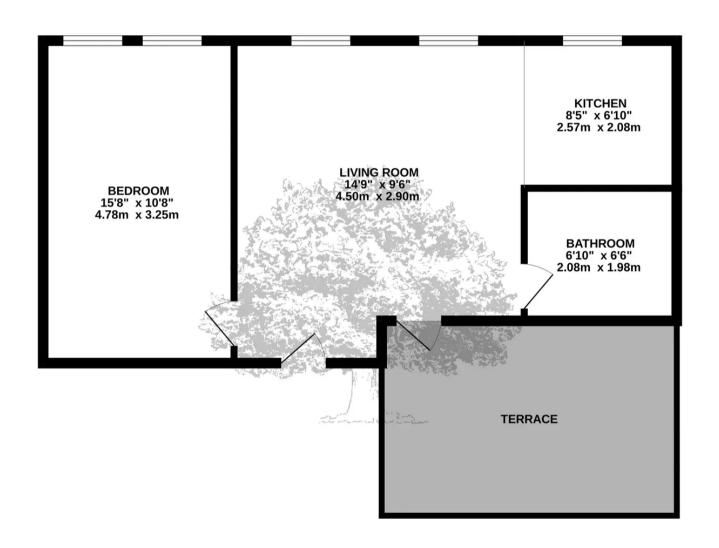

le environment, and soak up the long summer evenings on the terrace with sweeping views over town. The building benefits from a fitted fire system and a low service charge and is an excellent first step on the property ladder.





# FIRE ALARM PANEL IN THIS CUPBOARD



### Living

Good size living room with open plan kitchen and three windows to front. Doors to bedroom, bathroom and terrace.

### Sleeping

Double bedroom with two windows to front. Bathroom with three piece suite comprising bath with shower over, basin and WC,

### Outside

Sunny terrace with plenty of space for a table and chairs.

### Services

All mains excluding gas. Service charge of £68 covers building insurance, power in the communal areas and fire panel maintenance.

# GROUND FLOOR 597 sq.ft. (55.5 sq.m.) approx.





# **Broadlands**

Broadlands Estates, Library Place - JE2 3NL

07829 917172 • <u>don@broadlandsjersey.com</u> • www.broadlandsjersey.com/

# **BROADLANDS**

FINDING YOU A HOME SINCE 1972