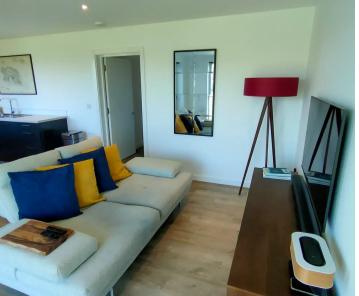

#### Living

'L' shape hall with doors to all rooms. Twenty-two foot living room/kitchen featuring floor to ceiling window with views over field. Integrated appliances include hob, extractor, oven, fridge, freezer and dishwasher. Door to balcony. Large utility cupboard with additional space for storage.

## A19, 1 The Pavilions La Route De Beaumont

The best of the bunch!

A few apartments have come onto the market at The Pavilions in recent months but this has to be the best of the bunch!

Beautifully finished and in absolute walk-in condition, the accommodation comprises 'L' shape entrance hall, 22 foot living room/dining room/kitchen, double bedroom suite with ensuite shower, second double bedroom, house bathroom, utility cupboard and magnificent balcony/terrace. The apartment comes with one covered parking space and lift access.