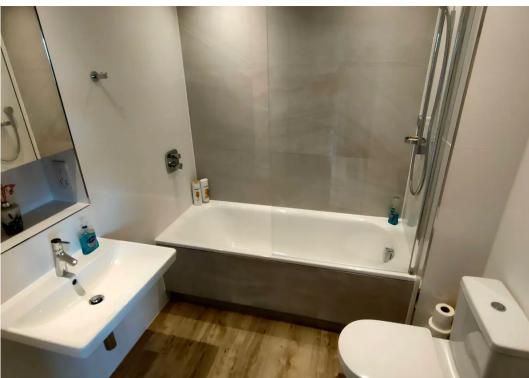

### Sleeping

Main double bedroom with floor to ceiling window and fitted double wardrobe. Ensuite shower room with three piece suite comprising shower, basin and WC. Second double bedroom with floor to ceiling window and fitted double wardrobe. House bathroom with bath, basin and WC.