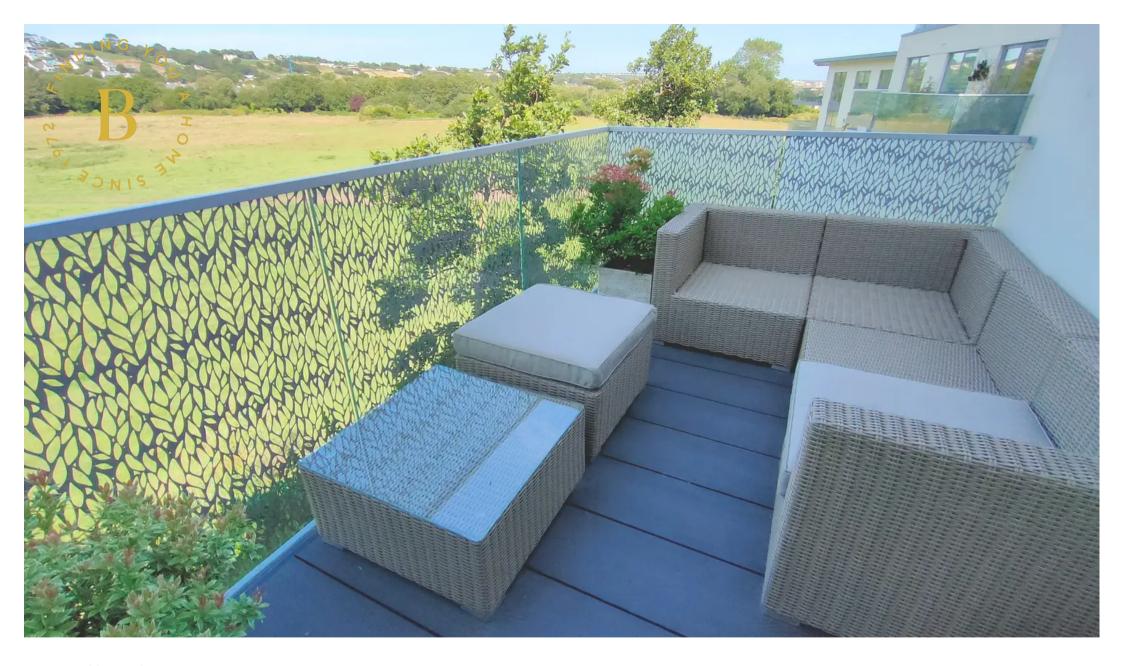

## A19, 1 The Pavilions La Route De Beaumont

The best of the bunch!

A few apartments have come onto the market at The Pavilions in recent months but this has to be the best of the bunch!

Beautifully finished and in absolute walk-in condition, the accommodation comprises 'L' shape entrance hall, 22 foot living room/dining room/kitchen, double bedroom suite with ensuite shower, second double bedroom, house bathroom, utility cupboard and magnificent balcony/terrace. The apartment comes with one covered parking space and lift access.

#### Outside

Magnificent balcony with views over field. One designated car parking space in undercover garage. Communal electric car changing point. Communal Bike racks. Visitor parking.