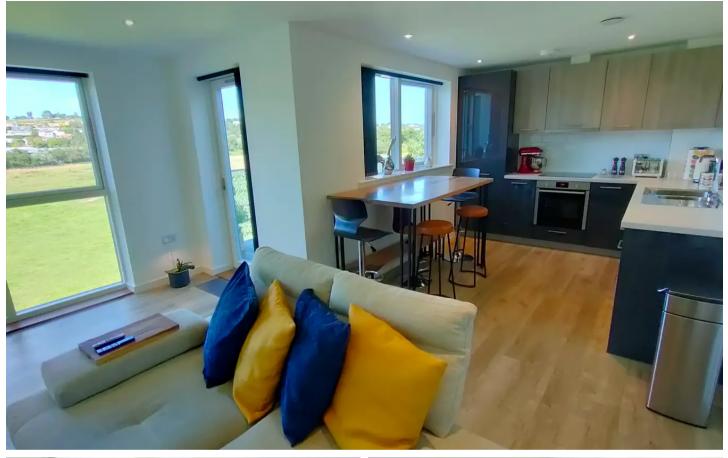

## A19, 1 The Pavilions La Route De Beaumont

The best of the bunch!

A few apartments have come onto the market at The Pavilions in recent months but this has to be the best of the bunch!

Beautifully finished and in absolute walk-in condition, the accommodation comprises 'L' shape entrance hall, 22 foot living room/dining room/kitchen, double bedroom suite with ensuite shower, second double bedroom, house bathroom, utility cupboard and magnificent balcony/terrace. The apartment comes with one covered parking space and lift access.

#### Living

'L' shape hall with doors to all rooms. Twenty-two foot living room/kitchen featuring floor to ceiling window with views over field. Integrated appliances include hob, extractor, oven, fridge, freezer and dishwasher. Door to balcony. Large utility cupboard with additional space for storage.