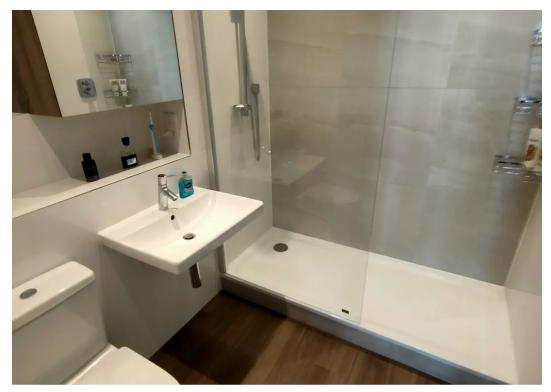

### Sleeping

Main double bedroom with floor to ceiling window and fitted double wardrobe. Ensuite shower room with three piece suite comprising shower, basin and WC. Second double bedroom with floor to ceiling window and fitted double wardrobe. House bathroom with bath, basin and WC.