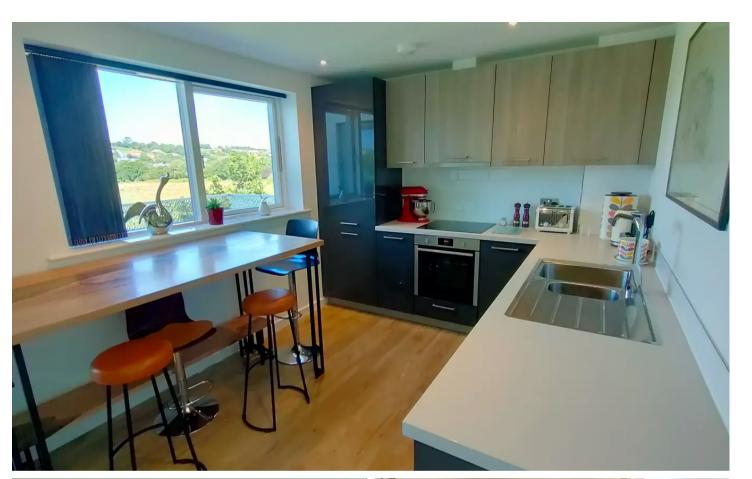

#### Living

'L' shape hall with doors to all rooms. Twenty-two foot living room/kitchen featuring floor to ceiling window with views over field. Integrated appliances include hob, extractor, oven, fridge, freezer and dishwasher. Door to balcony. Large utility cupboard with additional space for storage.