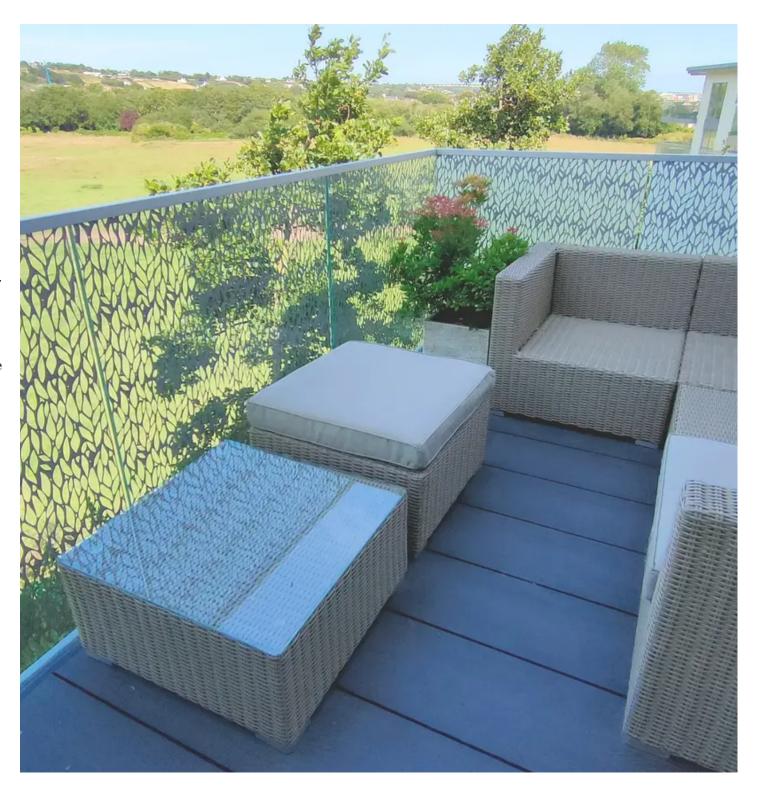

## A19, 1 The Pavilions La Route De Beaumont

The best of the bunch!

A few apartments have come onto the market at The Pavilions in recent months but this has to be the best of the bunch!

Beautifully finished and in absolute walk-in condition, the accommodation comprises 'L' shape entrance hall, 22 foot living room/dining room/kitchen, double bedroom suite with ensuite shower, second double bedroom, house bathroom, utility cupboard and magnificent balcony/terrace. The apartment comes with one covered parking space and lift access.

#### Outside

Magnificent balcony with views over field. One designated car parking space in undercover garage. Communal electric car changing point. Communal Bike racks. Visitor parking.