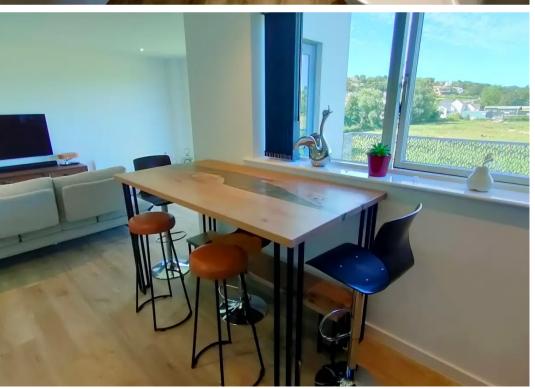

#### Living

'L' shape hall with doors to all rooms. Twenty-two foot living room/kitchen featuring floor to ceiling window with views over field. Integrated appliances include hob, extractor, oven, fridge, freezer and dishwasher. Door to balcony. Large utility cupboard with additional space for storage.