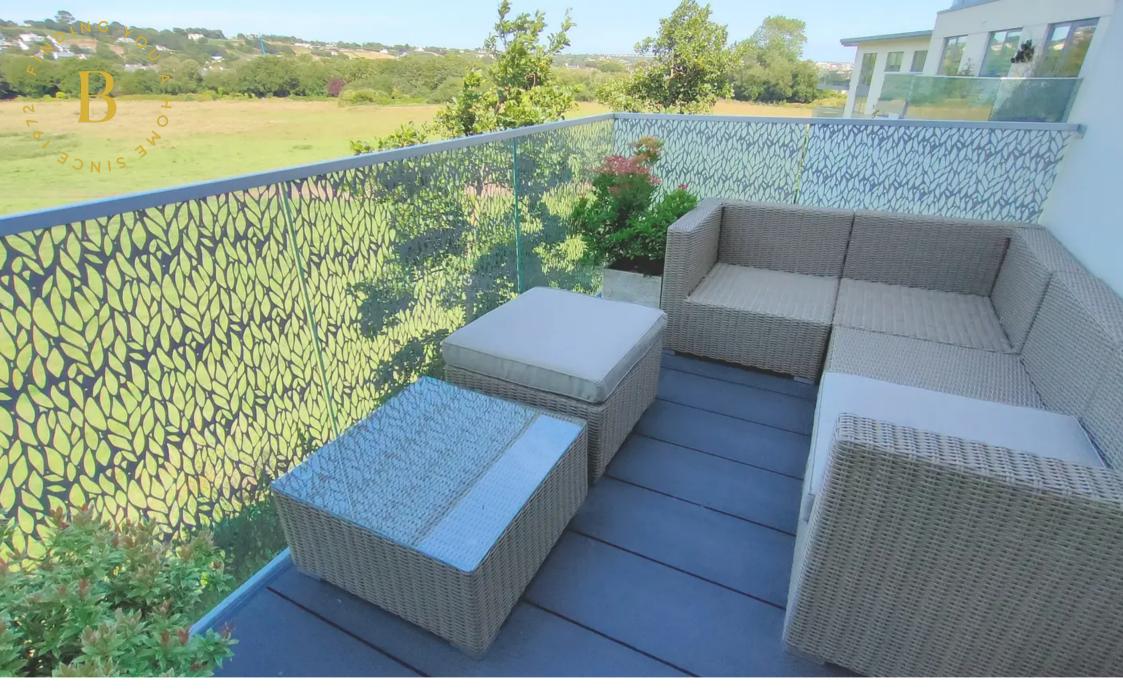

#### Outside

Magnificent balcony with views over field. One designated car parking space in undercover garage. Communal electric car changing point. Communal Bike racks. Visitor parking.

## A19, 1 The Pavilions La Route De Beaumont

The best of the bunch!

A few apartments have come onto the market at The Pavilions in recent months but this has to be the best of the bunch!

Beautifully finished and in absolute walk-in condition, the accommodation comprises 'L' shape entrance hall, 22 foot living room/dining room/kitchen, double bedroom suite with ensuite shower, second double bedroom, house bathroom, utility cupboard and magnificent balcony/terrace. The apartment comes with one covered parking space and lift access.