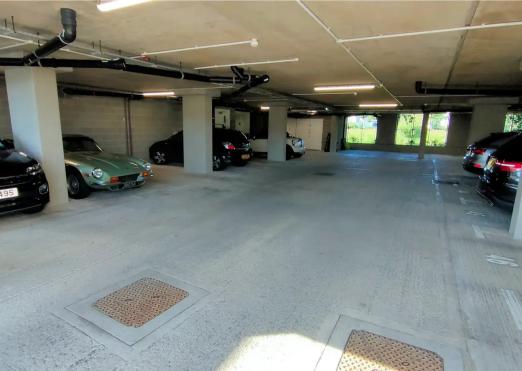

#### Outside

Magnificent balcony with views over field. One designated car parking space in undercover garage. Communal electric car changing point. Communal Bike racks. Visitor parking.