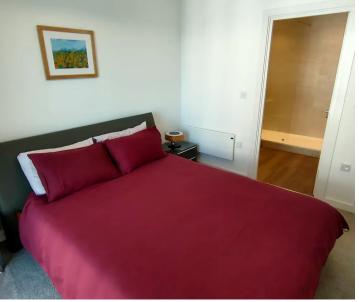

### Sleeping

Main double bedroom with floor to ceiling window and fitted double wardrobe. Ensuite shower room with three piece suite comprising shower, basin and WC. Second double bedroom with floor to ceiling window and fitted double wardrobe. House bathroom with bath, basin and WC.