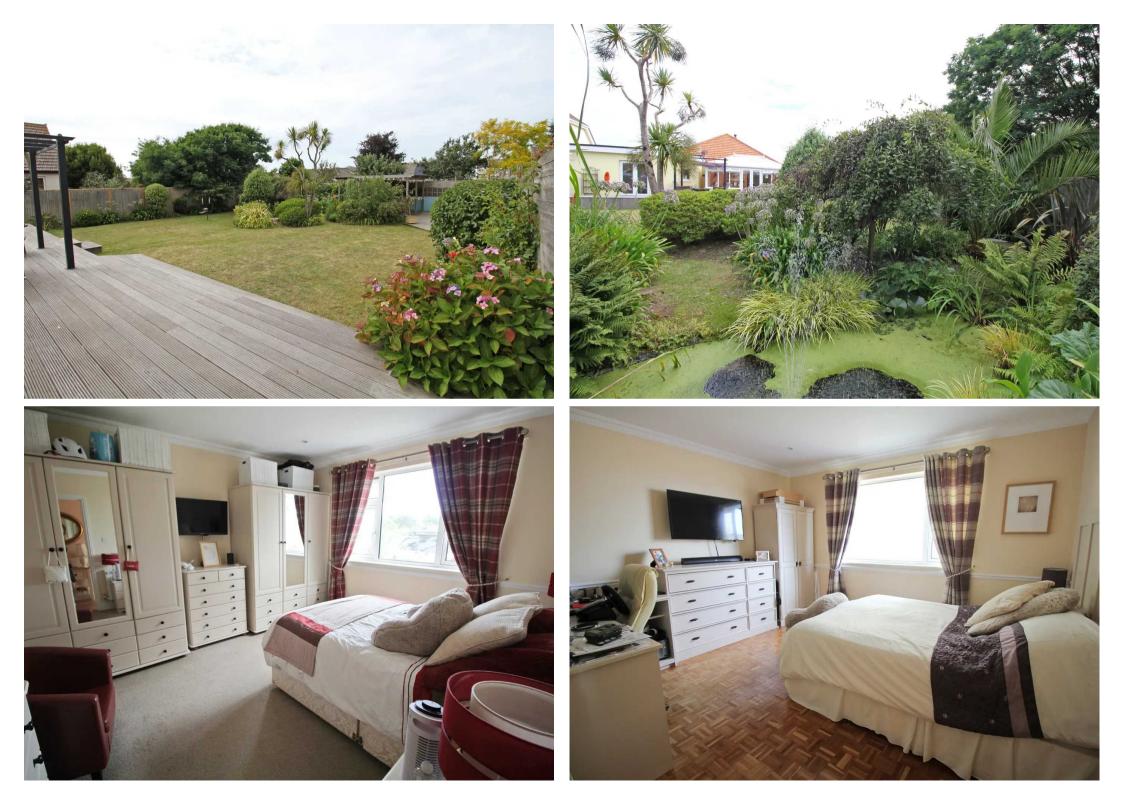

### Sleeping

The house offers a very versatile layout with many options for configuration. There are three large double bedrooms, plus a single bedroom and two bathrooms. However previously the current owners had one of the double bedrooms, the single bedroom and bathroom set-up as a one bedroom unit with its own external access.

#### Outside

Very large and sunny lawned garden with decked terrace. Offering mature plants and shrubs with pond and further decked seating area at the bottom of the garden. Driveway parking for approx 5 cars.