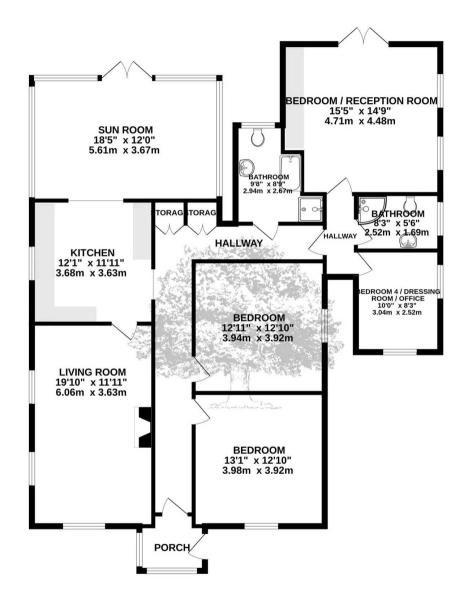

### Sleeping

The house offers a very versatile layout with many options for configuration. There are three large double bedrooms, plus a single bedroom and two bathrooms. However previously the current owners had one of the double bedrooms, the single bedroom and bathroom set-up as a one bedroom unit with its own external access.

### Services

Fully double glazed. Mains drains and water. Oil fired central heating.

TOTAL FLOOR AREA : 1575 sq.ft. (146.3 sq.m.) approx.

While every attempt has been made to reach a the account, the server of any september of the securements of doers, whole we have a securements of a securement of the secureme