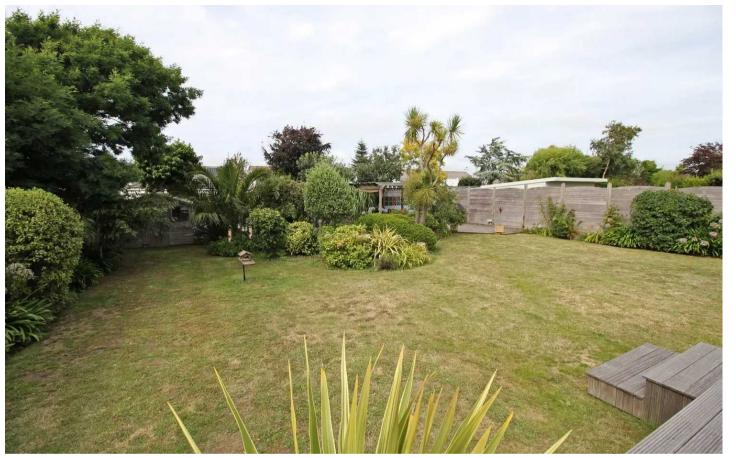

#### Outside

Very large and sunny lawned garden with decked terrace. Offering mature plants and shrubs with pond and further decked seating area at the bottom of the garden. Driveway parking for approx 5 cars.