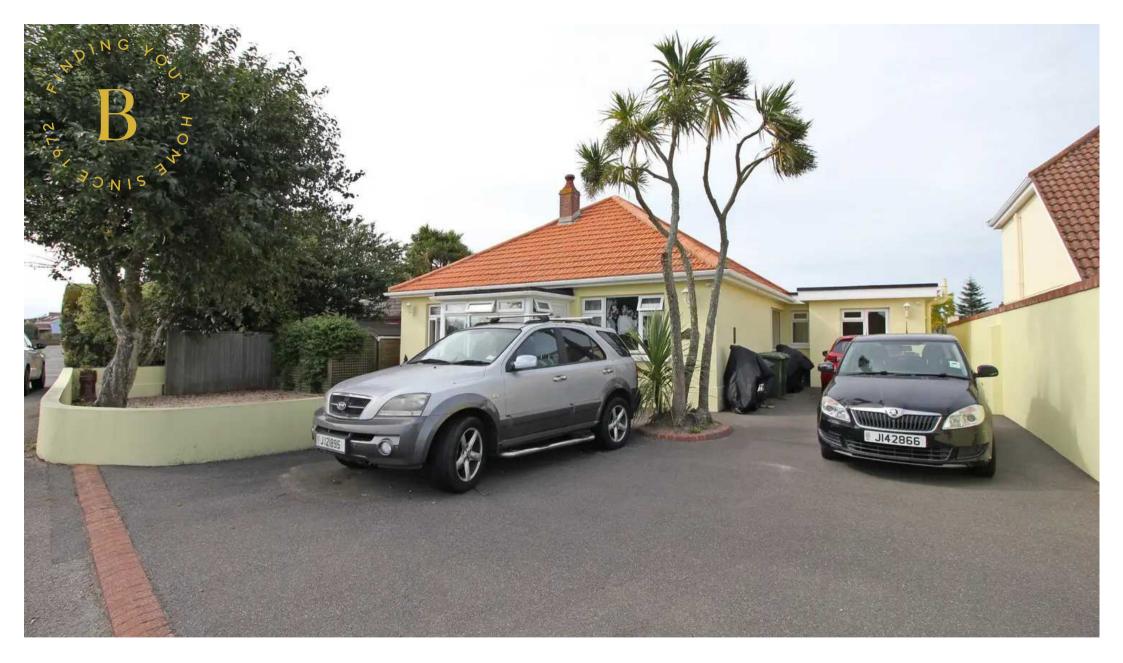

## Southdale, La Verte Rue

St. Brelade, Jersey

Head towards Corbiere on La Route Du Sud, take left into Rue des Camps then second right into La Vert Rue, Head to the top of the road following it to the LHS, Southdale is on your left.

#### Outside

Very large and sunny lawned garden with decked terrace. Offering mature plants and shrubs with pond and further decked seating area at the bottom of the garden. Driveway parking for approx 5 cars.