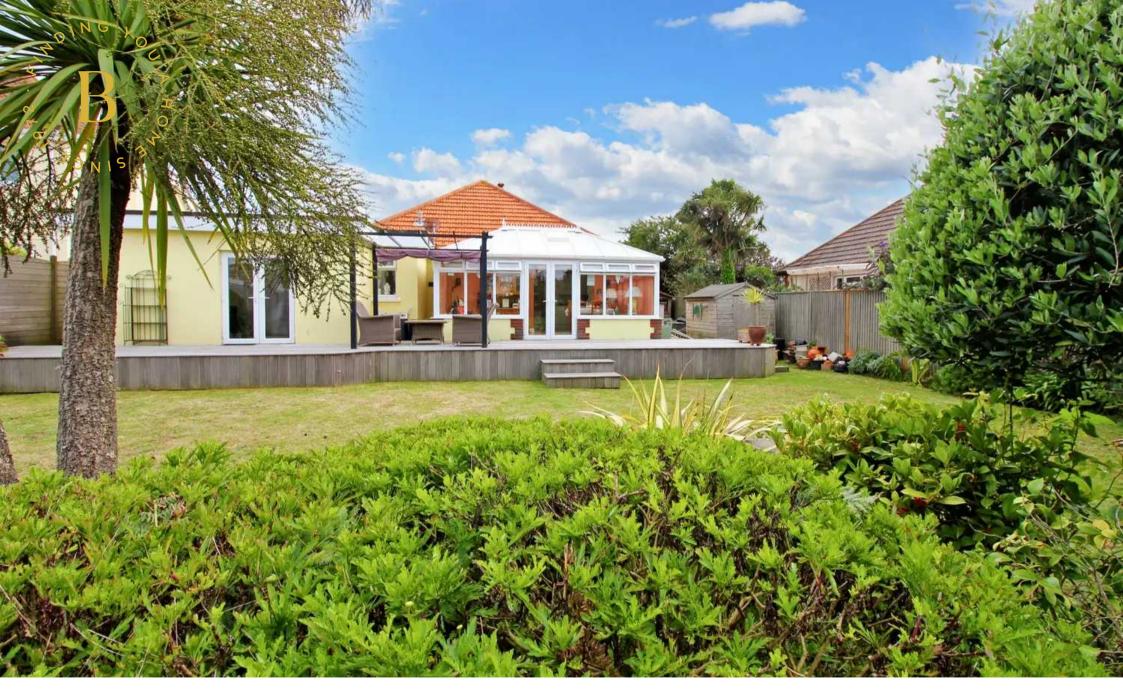

## Southdale, La Verte Rue

St. Brelade, Jersey

Well presented detached bungalow in a peaceful location bordering agricultural fields, only a short stroll to Beauport Bay. Offering very versatile accommodation, there are four bedrooms and two bathrooms with plenty of scope for two generation living / a home with income as the current owners had for a number of years. The living room has a functional fireplace and the kitchen is ideal for entertaining, leading through to the large sunroom and out to the garden. There is a great size garden with mature trees and shrubs, lawn, pond and various decked areas ideal for al-fresco dining. The attic is very spacious with scope for conversion (subject to planning). Driveway parking is provided for 5-6 cars.

#### Outside

Very large and sunny lawned garden with decked terrace. Offering mature plants and shrubs with pond and further decked seating area at the bottom of the garden. Driveway parking for approx 5 cars.