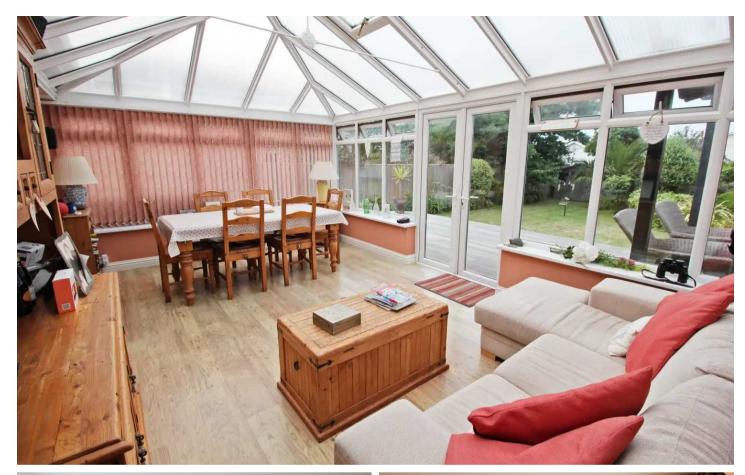

## Southdale, La Verte Rue

St. Brelade, Jersey

Well presented detached bungalow in a peaceful location bordering agricultural fields, only a short stroll to Beauport Bay. Offering very versatile accommodation, there are four bedrooms and two bathrooms with plenty of scope for two generation living / a home with income as the current owners had for a number of years. The living room has a functional fireplace and the kitchen is ideal for entertaining, leading through to the large sunroom and out to the garden. There is a great size garden with mature trees and shrubs, lawn, pond and various decked areas ideal for al-fresco dining. The attic is very spacious with scope for conversion (subject to planning). Driveway parking is provided for 5-6 cars.

#### Living

Bright and spacious living room with rural outlook. Fitted kitchen leading through to lovely sun-room overlooking the garden.