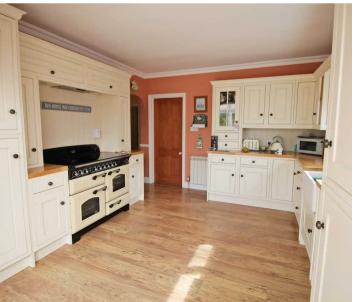

#### Living

Bright and spacious living room with rural outlook. Fitted kitchen leading through to lovely sun-room overlooking the garden.