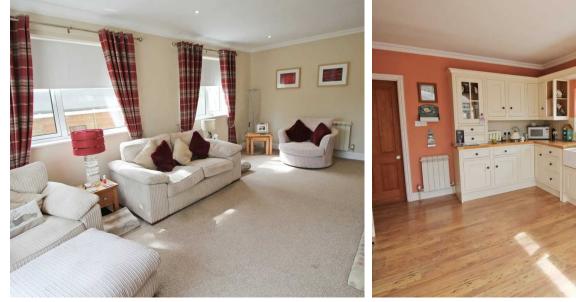

#### Living

Bright and spacious living room with rural outlook. Fitted kitchen leading through to lovely sun-room overlooking the garden.