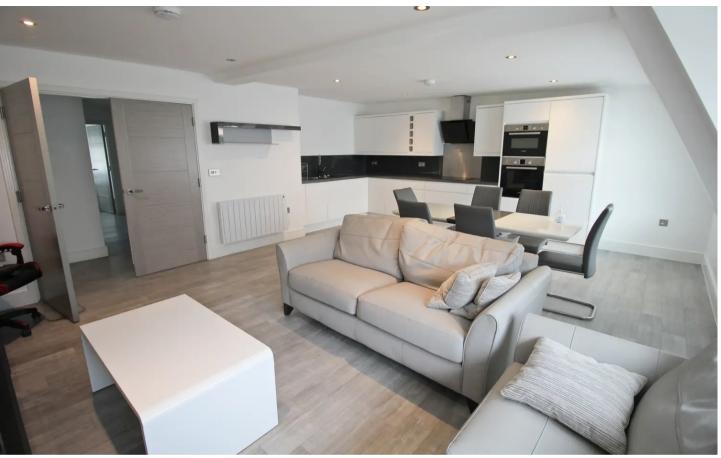

## 15 Westaway Chambers, Don Street

St Helier, Jersey

Bright and very spacious apartment in fantastic central location. Immaculate throughout with high spec finishes, the living space is a fantastic size, there are three large double bedrooms with wardrobes, and two bathrooms (one en-suite). In a very central location, on a quiet one-way street, yet you are minutes from King Street. Offered for sale fully furnished, perfect for first time buyers or investors.

#### Living

Large open plan kitchen / living room / diner.