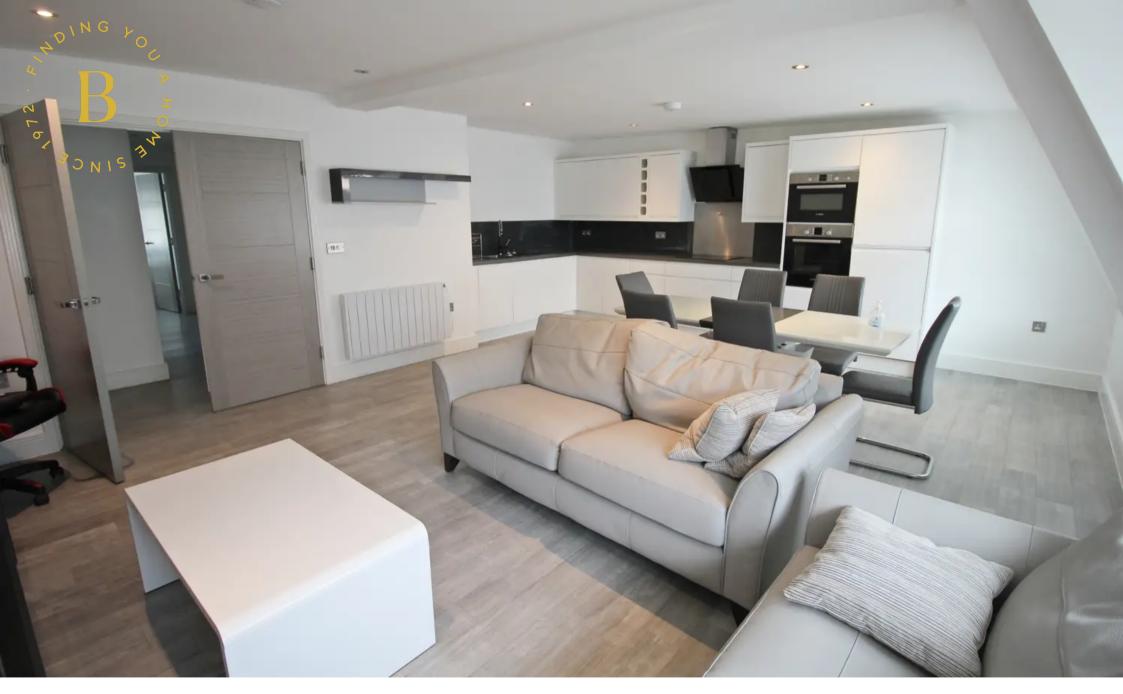

## 15 Westaway Chambers, Don Street

St Helier, Jersey

Bright and very spacious apartment in fantastic central location. Immaculate throughout with high spec finishes, the living space is a fantastic size, there are three large double bedrooms with wardrobes, and two bathrooms (one en-suite). In a very central location, on a quiet one-way street, yet you are minutes from King Street. Offered for sale fully furnished, perfect for first time buyers or investors.

#### Living

Large open plan kitchen / living room / diner.