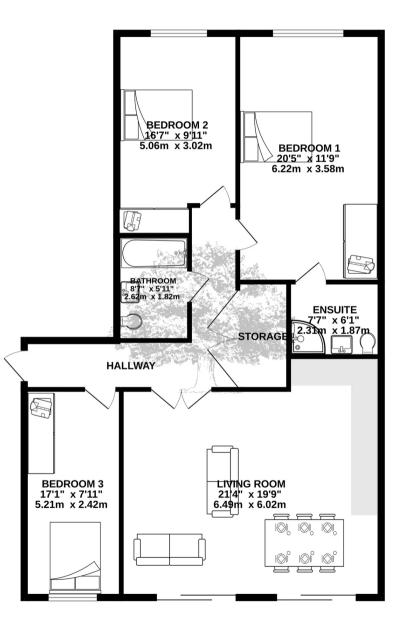

#### Services

Fully double glazed. Electric heating. Available fully furnished if desired.

TOTAL FLOOR AREA : 1163 sq.ft. (108.1 sq.m.) approx.

Whist every attempt has been made to ensure the accuracy of the foorplan contained here, measurements of dors, windows, rooms and any other items are approximate and no responsibility is taken to ran yeror, omission or mis-statement. This figh air is foi illustrative purposes only and should be used as such by any prospective purchaser. The services, systems and appliances shown have not been tested and no guarantee as to their operability or efficiency can be given. Made with Metropix ©2023