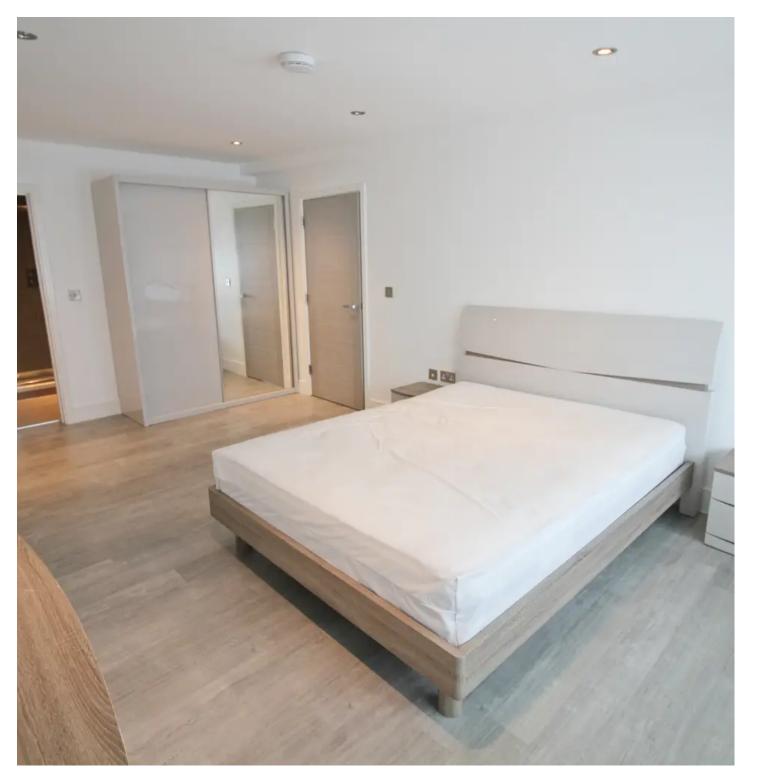

p.

- Very large top floor apartment with lift access
- Three double bedrooms with wardrobes, two bathrooms (one en-suite)
- Bright and spacious open plan kitchen / living room / diner
- Immaculate throughout
- Available fully furnished if desired
- Extra stamp duty for investors will be covered
- Fantastic central location







## 15 Westaway Chambers, Don Street

St Helier, Jersey

Bright and very spacious apartment in fantastic central location. Immaculate throughout with high spec finishes, the living space is a fantastic size, there are three large double bedrooms with wardrobes, and two bathrooms (one en-suite). In a very central location, on a quiet one-way street, yet you are minutes from King Street. Offered for sale fully furnished, perfect for first time buyers or investors.





#### Living

Large open plan kitchen / living room / diner.

#### Sleeping

Three large double bedrooms, two bathrooms (one en-suite).

#### Services

Fully double glazed. Electric heating. Available fully furnished if desired.







TOTAL FLOOR AREA : 1163 sq.ft. (108.1 sq.m.) approx.

Whist every attempt has been made to ensure the accuracy of the foorplan contained here, measurements of dors, windows, rooms and any other items are approximate and no responsibility is taken to ran yeror, omission or mis-statement. This figh air is foi illustrative purposes only and should be used as such by any prospective purchaser. The services, systems and appliances shown have not been tested and no guarantee as to their operability or efficiency can be given. Made with Metropix ©2023



## Broa