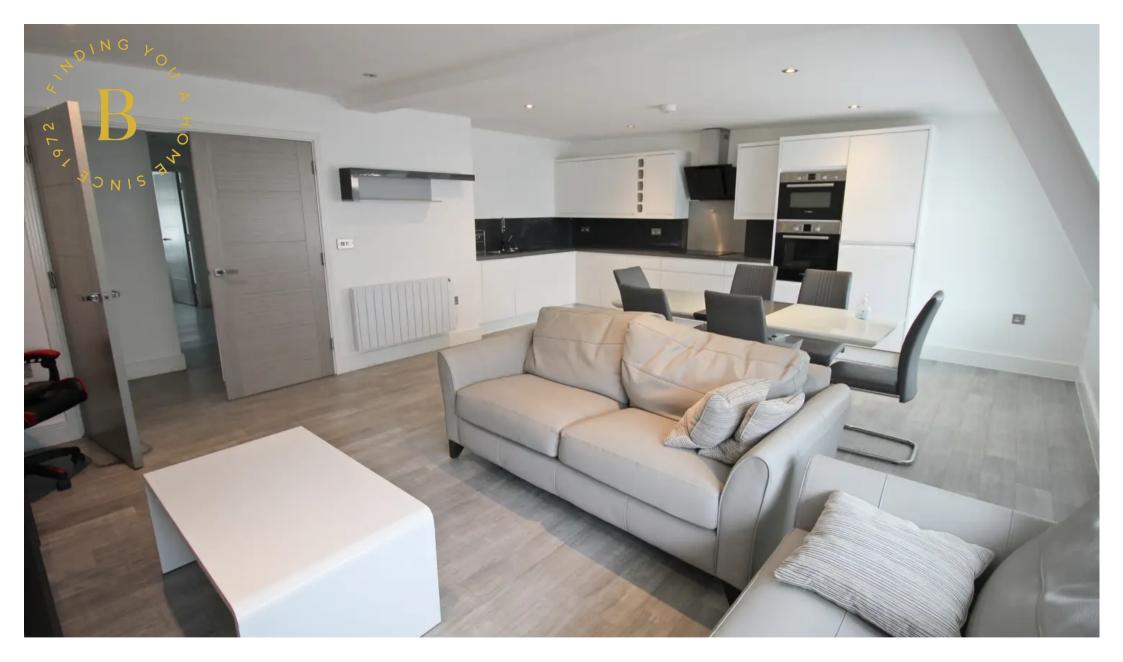

estors.





#### Living

Large open plan kitchen / living room / diner.

#### Sleeping

Three large double bedrooms, two bathrooms (one en-suite).

#### Services

Fully double glazed. Electric heating. Available fully furnished if desired.







TOTAL FLOOR AREA : 1163 sq.ft. (108.1 sq.m.) approx.

Whist every attempt has been made to ensure the accuracy of the foorplan contained here, measurements of dors, windows, rooms and any other items are approximate and no responsibility is taken to ran yeror, omission or mis-statement. This figh air is foi illustrative purposes only and should be used as such by any prospective purchaser. The services, systems and appliances shown have not been tested and no guarantee as to their operability or efficiency can be given. Made with Metropix ©2023



## Broadlands

Broadlands Estates, Library Place - JE2 3NL

01534 880770 • enquiries@broadlandsjersey.com • www.broadlandsjersey.com/