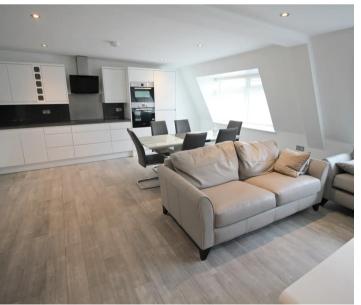

15 Westaway Chambers, Don Street, St Helier £450,000

# BROADLANDS

FINDING YOU A HOME SINCE 1972

### 15 Westaway Chambers, Don Street

St Helier, Jersey

Westaway Chambers is located on Don Street just next to Nautilus and opposite Simmons Furniture shop.

- Very large top floor apartment with lift access
- Three double bedrooms with wardrobes, two bathrooms (one en-suite)
- Bright and spacious open plan kitchen / living room / diner
- Immaculate throughout
- Available fully furnished if desired
- Extra stamp duty for investors will be covered
- Fantastic central location







## 15 Westaway Chambers, Don Street

St Helier, Jersey

Bright and very spacious apartment in fantastic central location. Immaculate throughout with high spec finishes, the living space is a fantastic size, there are three large double bedrooms with wardrobes, and two bathrooms (one en-suite). In a very central location, on a quiet one-way street, yet you are minutes from King Street. Offered for sale fully furnished, perfect for first time buyers or investors.





#### Living

Large open plan kitchen / living room / diner.

#### Sleeping

Three large double bedrooms, two bathrooms (one en-suite).

#### Services

Fully double glazed. Electric heating. Available fully furnished if desired.







TOTAL FLOOR AREA : 1163 sq.ft. (108.1 sq.m.) approx.

Whist every attempt has been made to