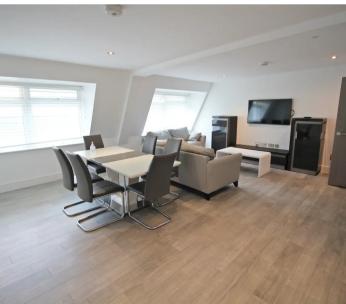

15 Westaway Chambers, Don Street, St Helier £450,000

# BROADLANDS

FINDING YOU A HOME SINCE 1972

### 15 Westaway Chambers, Don Street

St Helier, Jersey

Westaway Chambers is located on Don Street just next to Nautilus and opposite Simmons Furniture shop.

- Very large top floor apartment with lift access
- Three double bedrooms with wardrobes, two bathrooms (one en-suite)
- Bright and spacious open plan kitchen / living room / diner
- Immaculate throughout
- Available fully furnished if desired
- Extra stamp duty for investors will be covered
- Fantastic central location







## 15 Westaway Chambers, Don Street

St Helier, Jersey

Bright and very spacious apartment in fantastic central location. Immaculate throughout with high spec finishes, the living space is a fantastic size, there are three large double bedrooms with wardrobes, and two bathrooms (one en-suite). In a very central location, on a quiet one-way street, yet you are minutes from King Street. Offered for sale fully furnished, perfect for first time buyers or investors.





#### Living

Large open plan kitchen / living room / diner.

#### Sleeping

Three large double bedrooms, two bathrooms (one en-suite).

#### Services

Fully double glazed. Electric heating. Available fully furnished if desired.







TOTAL FLOOR AREA : 1163 sq.ft. (108.1 sq.m.) approx.

Whist every attempt has been made to e