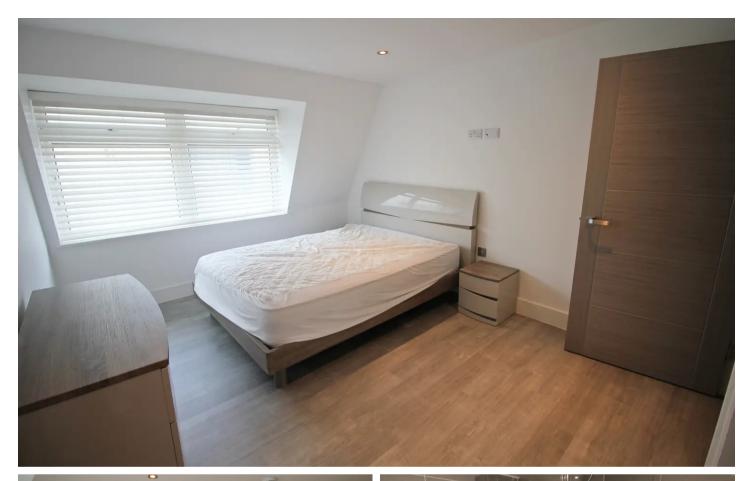

- Very large top floor apartment with lift access
- Three double bedrooms with wardrobes, two bathrooms (one en-suite)
- Bright and spacious open plan kitchen / living room / diner
- Immaculate throughout
- Available fully furnished if desired
- Extra stamp duty for investors will be covered
- Fantastic central location







## 15 Westaway Chambers, Don Street

St Helier, Jersey

Bright and very spacious apartment in fantastic central location. Immaculate throughout with high spec finishes, the living space is a fantastic size, there are three large double bedrooms with wardrobes, and two bathrooms (one en-suite). In a very central location, on a quiet one-way street, yet you are minutes from King Street. Offered for sale fully furnished, perfect for first time buyers or investors.





#### Living

Large open plan kitchen / living room / diner.

#### Sleeping

Three large double bedrooms, two bathrooms (one en-suite).

#### Services

Fully double glazed. Electric heating. Available fully furnished if desired.







TOTAL FLOOR AREA : 1163 sq.ft. (108.1 sq.m.) approx.

Whist every attempt has been made to ensure the accuracy of the foorplan contained here, measurements of dors, windows, rooms and any other items are approximate and no responsibility is taken to ran yeror, omission or mis-statement. This figh air is foi illustrative purposes only and should be used as such by any prospective purchaser. The services, systems and appliances shown have not been tested and no guarantee as to their operability or efficiency can be given. Made with Metropix ©2023



## Broadl