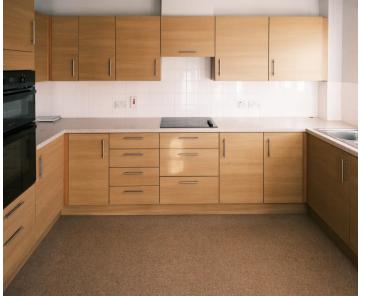

#### Living

Wide entrance hall with stairs to first floor landing. Good size living room/diner with glazed double doors to West facing garden. Fully fitted kitchen with double doors to lounge.