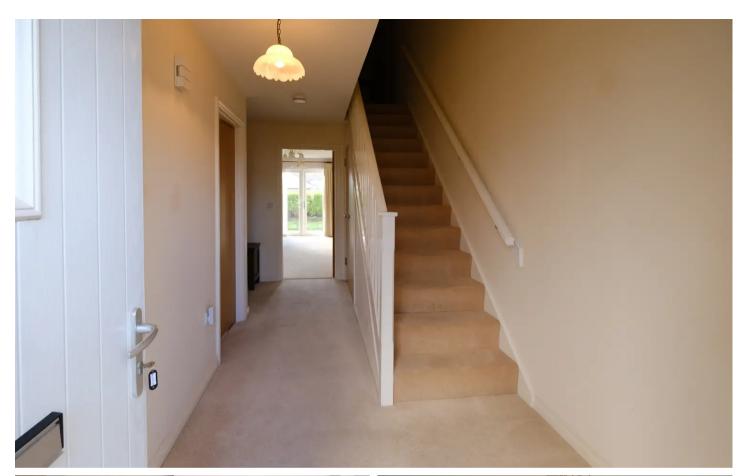

#### Living

Wide entrance hall with stairs to first floor landing. Good size living room/diner with glazed double doors to West facing garden. Fully fitted kitchen with double doors to lounge.