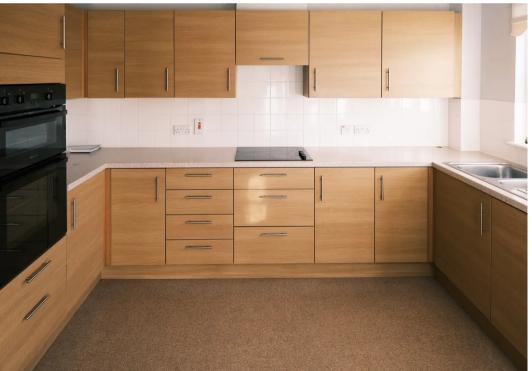

#### Living

Wide entrance hall with stairs to first floor landing. Good size living room/diner with glazed double doors to West facing garden. Fully fitted kitchen with double doors to lounge.