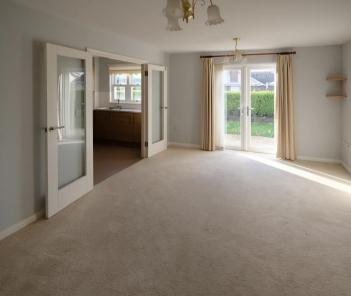

#### Living

Wide entrance hall with stairs to first floor landing. Good size living room/diner with glazed double doors to West facing garden. Fully fitted kitchen with double doors to lounge.