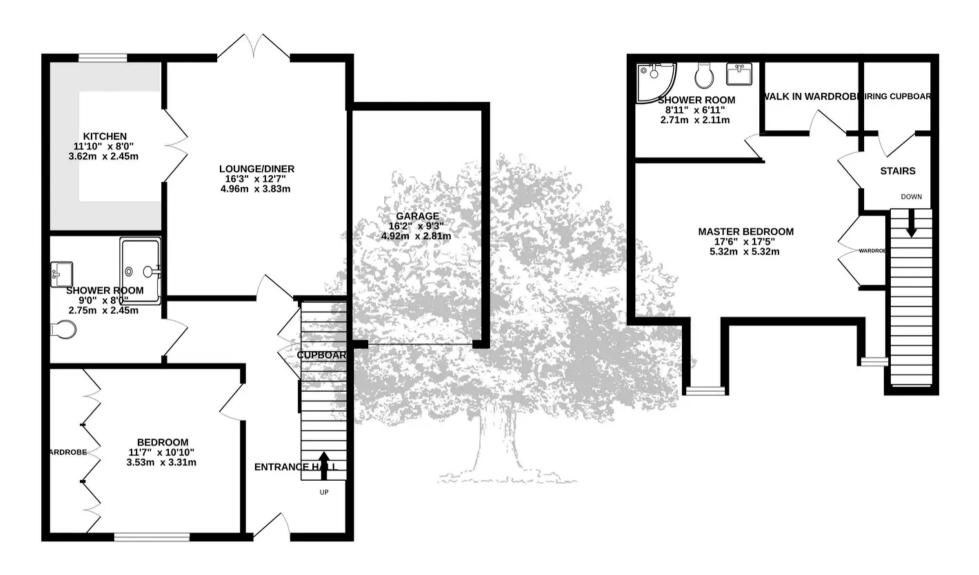

The accommodation is over 2 floors with a generous bedroom and shower room on each floor designed to accommodate all ages and abilities. The house has a lovely surrounding south and west garden designed for low maintenance.

#### Living

Wide entrance hall with stairs to first floor landing. Good size living room/diner with glazed double doors to West facing garden. Fully fitted kitchen with double doors to lounge.

#### Sleeping

On the ground floor a large double bedroom with plenty of fitted wardrobes and a shower room. At first floor level a large double with double wardrobe, further walk in wardrobe and en suite shower room

#### Services

All mains (no gas) Electric heating and full double glazing. A communal charge of £240 per annum contributes towards maintenance of communal areas and gardens

#### TOTAL FLOOR AREA: 1217 sq.ft. (113.1 sq.m.) approx.