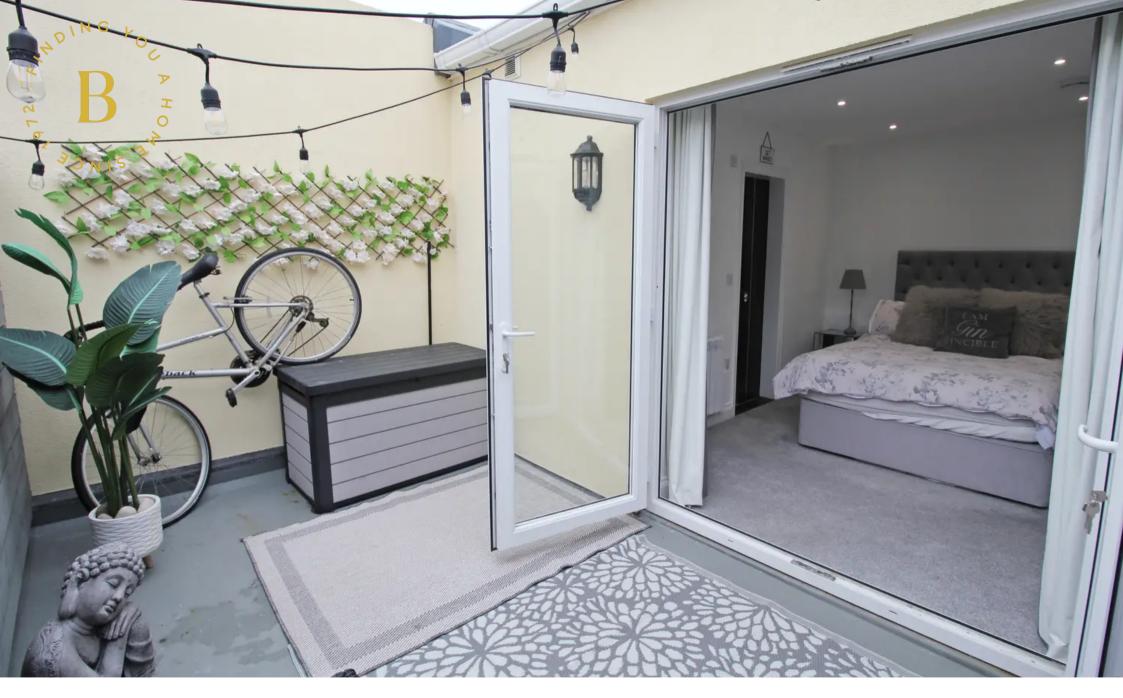

## Sleeping

Good size double bedroom with dressing area with fitted wardrobes. Double doors leading out to the patio garden. En-Suite shower room with W.C, wash hand basin and shower cubicle.

#### Outside

Good size south facing patio garden. No designated parking however the apartment is in a residents parking zone.