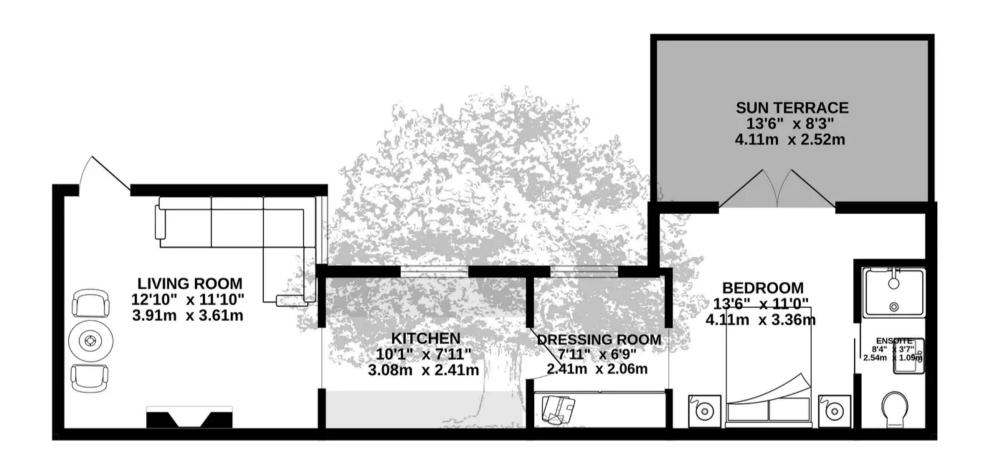

# GROUND FLOOR 424 sq.ft. (39.4 sq.m.) approx.

## 8, Victoria Street

St. Helier, Jersey

An immaculate recently renovated apartment, set at the back of the building and off the road. Offering one good size bedroom with a dressing area, providing ample space for storage. The apartment also features a spacious living room, perfect for entertaining guests, and a separate fully fitted modern kitchen with all the necessary appliances. There is a south facing sun terrace, perfect for al-fresco dining. The apartment is beautifully presented throughout, with tasteful decor and high-quality finishes, creating a stylish and comfortable living space. Ideally situated, this property benefits from a great location only a short stroll away from St Helier's centre.

### Living

Spacious living room leading through to the fully fitted modern kitchen.

## Sleeping

Good size double bedroom with dressing area with fitted wardrobes. Double doors leading out to the patio garden. En-Suite shower room with W.C, wash hand basin and shower cubicle.

#### Outside

Good size south facing patio garden. No designated parking however the apartment is in a residents parking zone.