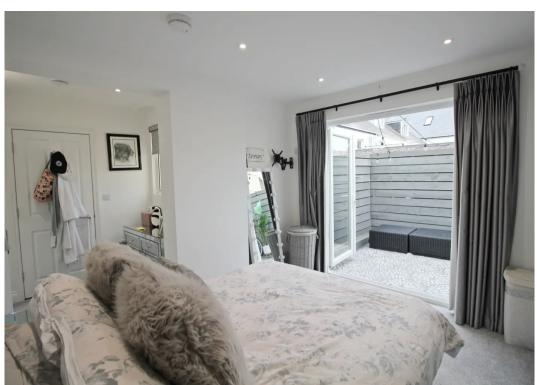

## Sleeping

Good size double bedroom with dressing area with fitted wardrobes. Double doors leading out to the patio garden. En-Suite shower room with W.C, wash hand basin and shower cubicle.

#### Outside

Good size south facing patio garden. No designated parking however the apartment is in a residents parking zone.