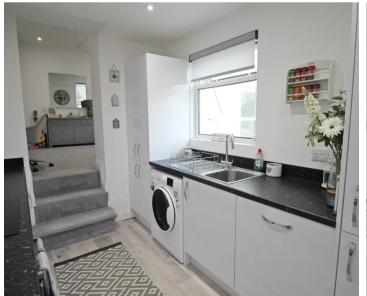

### Living

Spacious living room leading through to the fully fitted modern kitchen.