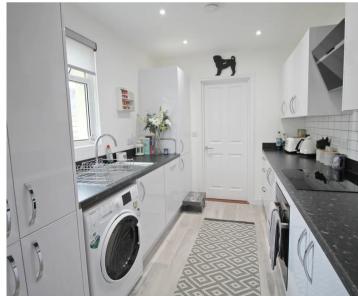

### Living

Spacious living room leading through to the fully fitted modern kitchen.