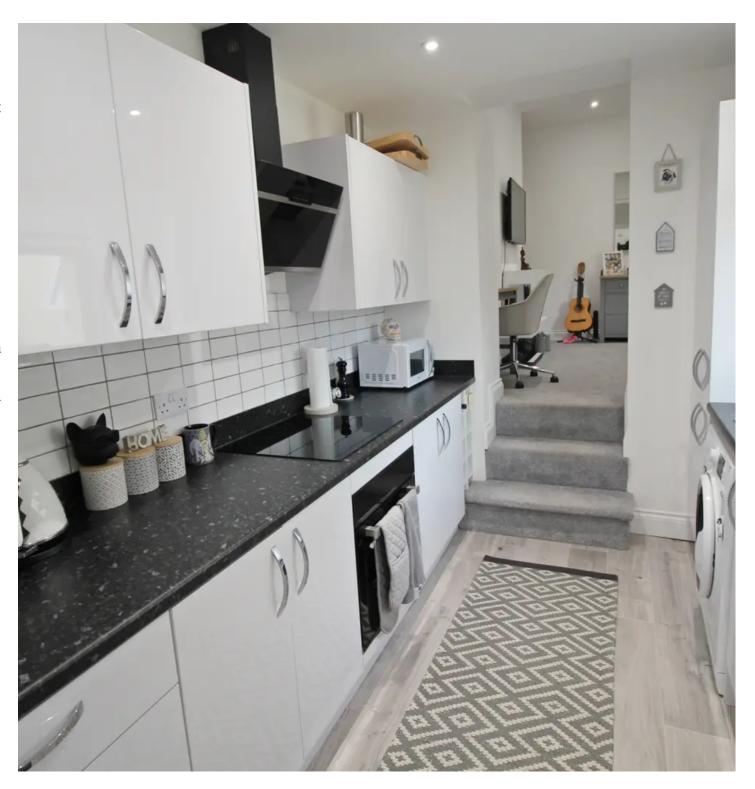

### Living

Spacious living room leading through to the fully fitted modern kitchen.

## 8, Victoria Street

St. Helier, Jersey

An immaculate recently renovated apartment, set at the back of the building and off the road. Offering one good size bedroom with a dressing area, providing ample space for storage. The apartment also features a spacious living room, perfect for entertaining guests, and a separate fully fitted modern kitchen with all the necessary appliances. There is a south facing sun terrace, perfect for al-fresco dining. The apartment is beautifully presented throughout, with tasteful decor and high-quality finishes, creating a stylish and comfortable living space. Ideally situated, this property benefits from a great location only a short stroll away from St Helier's centre.