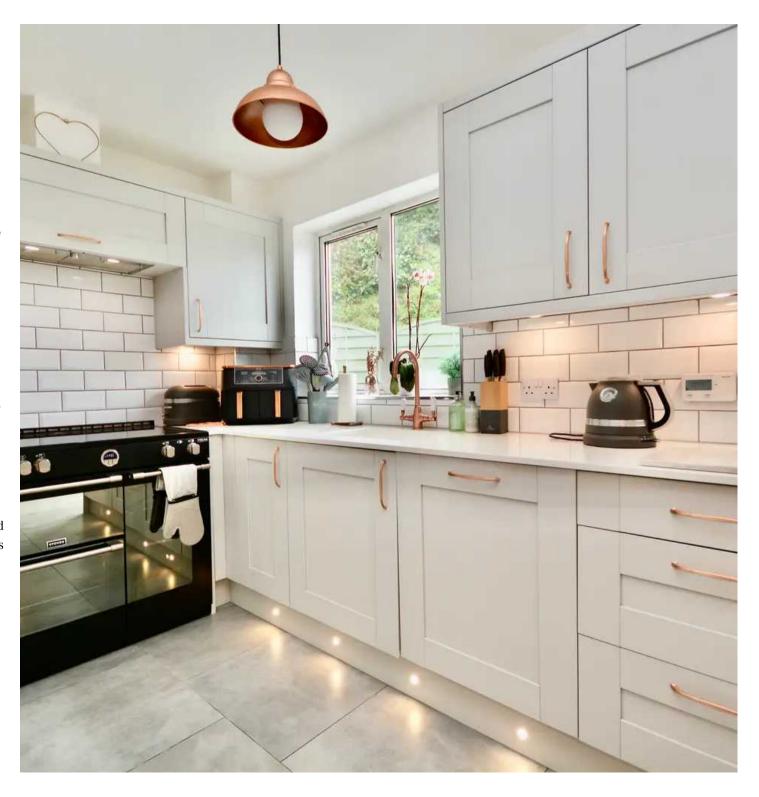

### 17 La Retraite, Queens Road

St. Helier, Jersey

Motivated vendor, ideal for First Step. Beautifully presented three bedroom semi-detached townhouse with wrap around gardens

Conveniently located on the town outskirts this ready to move-in family home offers spacious modern living throughout. Tastefully upgraded by its current owner with no expense spared. Offered in excellent decorative order the accommodation is spread over three floors and consists of; Large welcoming entrance hallway with cloakroom, good size integral single garage with utility. Impressive separate eat-in kitchen diner with quality fitted appliances including electric induction range cooker and Silestone countertops with doors to two south / west facing wrap around garden. Comfortable lounge with wooden flooring, feature electric fireplace and balcony. Three bedrooms (two good size doubles and one large single) all with fitted wardrobes. Fully tiled house bathroom with feature whirlpool bath. Large sheltered south west facing wrap around garden, mostly paved and part artificial turf. Offers good privacy and is the perfect place for entertaining friends and family. Integral garage plus driveway parking for one and visitor parking. Situated close to primary schools, shops, main bus route and only 15 minutes walk to the town centre. Contact the vendors sole agent to organise your viewing today.

#### Living

Two wonderful good size reception rooms. Lounge with feature electric fireplace and wooden flooring. Gorgeous on-trend eatin kitchen diner with fitted appliances, induction range cooker. Silestone worktops and tiled flooring (2021).