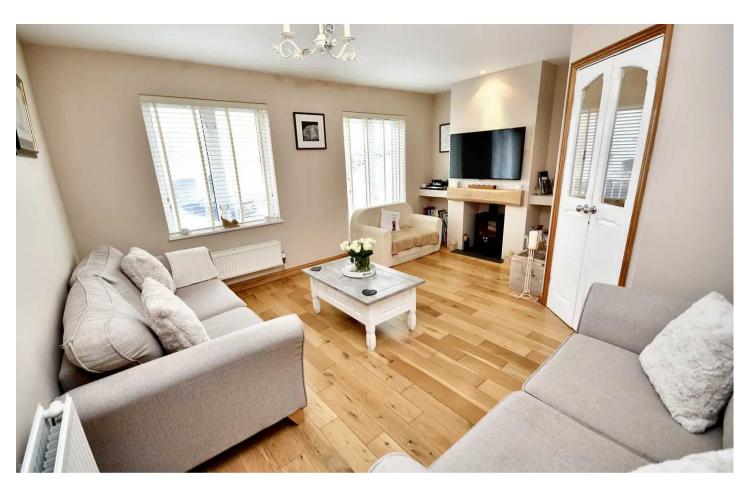

#### Living

Two wonderful good size reception rooms. Lounge with feature electric fireplace and wooden flooring. Gorgeous on-trend eatin kitchen diner with fitted appliances, induction range cooker. Silestone worktops and tiled flooring (2021).