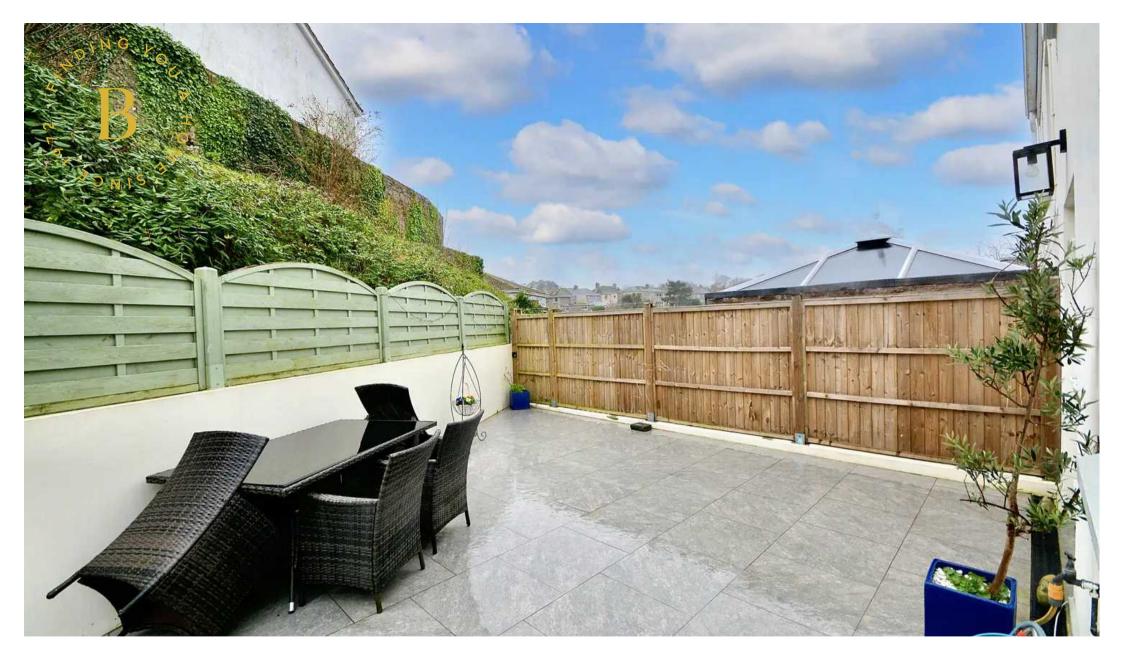

#### Outside

Two separate secure sunny gardens that wrap around the property. Mostly tiled and part faux grass (2021). Both safe areas ideal for children / pets. Garden shed plus plenty of space for further storage / BBQ area.