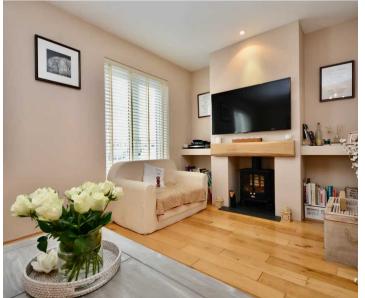

#### Living

Two wonderful good size reception rooms. Lounge with feature electric fireplace and wooden flooring. Gorgeous on-trend eatin kitchen diner with fitted appliances, induction range cooker. Silestone worktops and tiled flooring (2021).