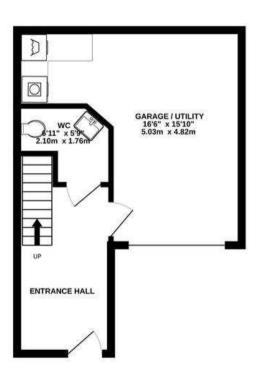

### 17 La Retraite, Queens Road

St. Helier, Jersey

Motivated vendor, ideal for First Step. Beautifully presented three bedroom semi-detached townhouse with wrap around gardens

Conveniently located on the town outskirts this ready to move-in family home offers spacious modern living throughout. Tastefully upgraded by its current owner with no expense spared. Offered in excellent decorative order the accommodation is spread over three floors and consists of; Large welcoming entrance hallway with cloakroom, good size integral single garage with utility. Impressive separate eat-in kitchen diner with quality fitted appliances including electric induction range cooker and Silestone countertops with doors to two south / west facing wrap around garden. Comfortable lounge with wooden flooring, feature electric fireplace and balcony. Three bedrooms (two good size doubles and one large single) all with fitted wardrobes. Fully tiled house bathroom with feature whirlpool bath. Large sheltered south west facing wrap around garden, mostly paved and part artificial turf. Offers good privacy and is the perfect place for entertaining friends and family. Integral garage plus driveway parking for one and visitor parking. Situated close to primary schools, shops, main bus route and only 15 minutes walk to the town centre. Contact the vendors sole agent to organise your viewing today.

#### TOTAL FLOOR AREA: 1112 sq.ft. (103.3 sq.m.) approx.

Whilst every attempt has been made to ensure the accuracy of the floorplan contained here, measurements of doors, windows, rooms and any other items are approximate and no responsibility is taken for any error, omission or mis-statement. This plan is for illustrative purposes only and should be used as such by any prospective purchaser. The services, systems and appliances shown have not been tested and no guarantee as to their operability or efficiency can be given.