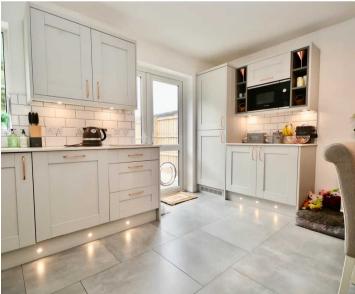

### 17 La Retraite, Queens Road

St. Helier, Jersey

Motivated vendor, ideal for First Step. Beautifully presented three bedroom semi-detached townhouse with wrap around gardens

Conveniently located on the town outskirts this ready to move-in family home offers spacious modern living throughout. Tastefully upgraded by its current owner with no expense spared. Offered in excellent decorative order the accommodation is spread over three floors and consists of; Large welcoming entrance hallway with cloakroom, good size integral single garage with utility. Impressive separate eat-in kitchen diner with quality fitted appliances including electric induction range cooker and Silestone countertops with doors to two south / west facing wrap around garden. Comfortable lounge with wooden flooring, feature electric fireplace and balcony. Three bedrooms (two good size doubles and one large single) all with fitted wardrobes. Fully tiled house bathroom with feature whirlpool bath. Large sheltered south west facing wrap around garden, mostly paved and part artificial turf. Offers good privacy and is the perfect place for entertaining friends and family. Integral garage plus driveway parking for one and visitor parking. Situated close to primary schools, shops, main bus route and only 15 minutes walk to the town centre. Contact the vendors sole agent to organise your viewing today.

#### Living

Two wonderful good size reception rooms. Lounge with feature electric fireplace and wooden flooring. Gorgeous on-trend eatin kitchen diner with fitted appliances, induction range cooker. Silestone worktops and tiled flooring (2021).