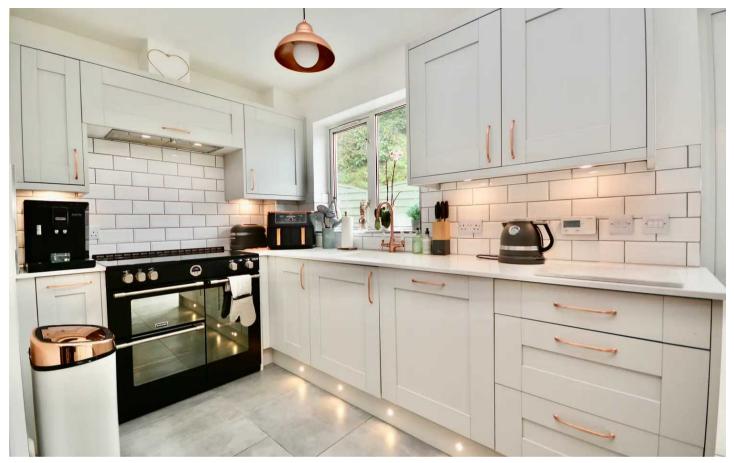

### 17 La Retraite, Queens Road

St. Helier, Jersey

Motivated vendor, ideal for First Step. Beautifully presented three bedroom semi-detached townhouse with wrap around gardens

Conveniently located on the town outskirts this ready to move-in family home offers spacious modern living throughout. Tastefully upgraded by its current owner with no expense spared. Offered in excellent decorative order the accommodation is spread over three floors and consists of; Large welcoming entrance hallway with cloakroom, good size integral single garage with utility. Impressive separate eat-in kitchen diner with quality fitted appliances including electric induction range cooker and Silestone countertops with doors to two south / west facing wrap around garden. Comfortable lounge with wooden flooring, feature electric fireplace and balcony. Three bedrooms (two good size doubles and one large single) all with fitted wardrobes. Fully tiled house bathroom with feature whirlpool bath. Large sheltered south west facing wrap around garden, mostly paved and part artificial turf. Offers good privacy and is the perfect place for entertaining friends and family. Integral garage plus driveway parking for one and visitor parking. Situated close to primary schools, shops, main bus route and only 15 minutes walk to the town centre. Contact the vendors sole agent to organise your viewing today.

#### Living

Two wonderful good size reception rooms. Lounge with feature electric fireplace and wooden flooring. Gorgeous on-trend eatin kitchen diner with fitted appliances, induction range cooker. Silestone worktops and tiled flooring (2021).