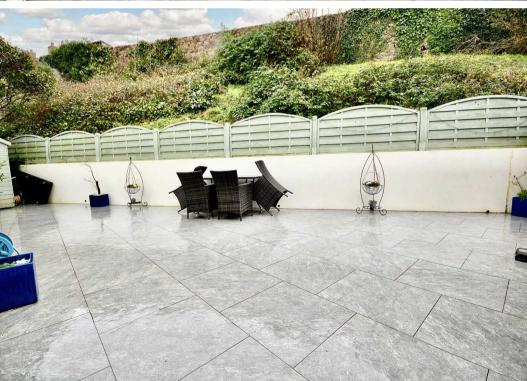

#### Outside

Two separate secure sunny gardens that wrap around the property. Mostly tiled and part faux grass (2021). Both safe areas ideal for children / pets. Garden shed plus plenty of space for further storage / BBQ area.