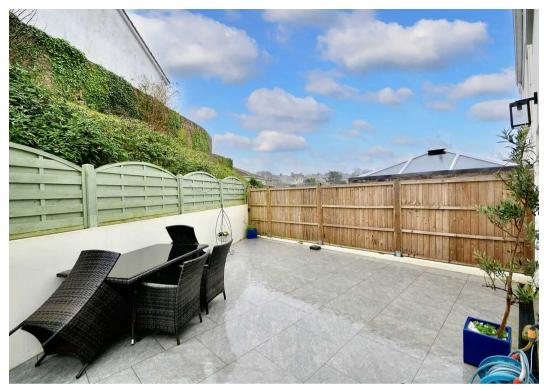

#### Outside

Two separate secure sunny gardens that wrap around the property. Mostly tiled and part faux grass (2021). Both safe areas ideal for children / pets. Garden shed plus plenty of space for further storage / BBQ area.

### 17 La Retraite, Queens Road

St. Helier, Jersey

Motivated vendor, ideal for First Step. Beautifully presented three bedroom semi-detached townhouse with wrap around gardens

Conveniently located on the town outskirts this ready to move-in family home offers spacious modern living throughout. Tastefully upgraded by its current owner with no expense spared. Offered in excellent decorative order the accommodation is spread over three floors and consists of; Large welcoming entrance hallway with cloakroom, good size integral single garage with utility. Impressive separate eat-in kitchen diner with quality fitted appliances including electric induction range cooker and Silestone countertops with doors to two south / west facing wrap around garden. Comfortable lounge with wooden flooring, feature electric fireplace and balcony. Three bedrooms (two good size doubles and one large single) all with fitted wardrobes. Fully tiled house bathroom with feature whirlpool bath. Large sheltered south west facing wrap around garden, mostly paved and part artificial turf. Offers good privacy and is the perfect place for entertaining friends and family. Integral garage plus driveway parking for one and visitor parking. Situated close to primary schools, shops, main bus route and only 15 minutes walk to the town centre. Contact the vendors sole agent to organise your viewing today.