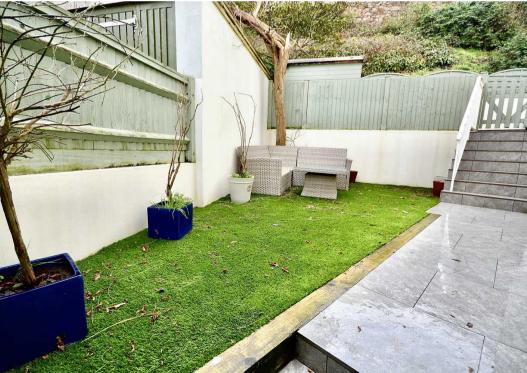

#### Outside

Two separate secure sunny gardens that wrap around the property. Mostly tiled and part faux grass (2021). Both safe areas ideal for children / pets. Garden shed plus plenty of space for further storage / BBQ area.