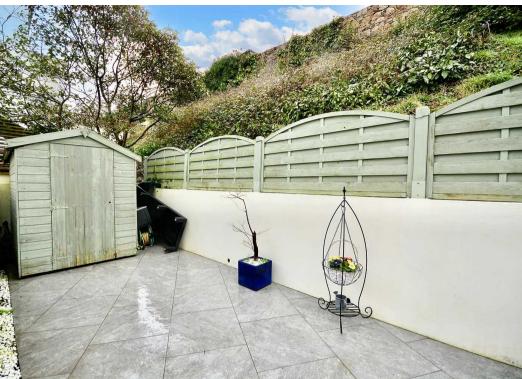

#### Outside

Two separate secure sunny gardens that wrap around the property. Mostly tiled and part faux grass (2021). Both safe areas ideal for children / pets. Garden shed plus plenty of space for further storage / BBQ area.