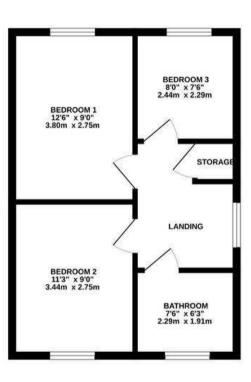

### 17 La Retraite, Queens Road

St. Helier, Jersey

Motivated vendor, ideal for First Step. Beautifully presented three bedroom semi-detached townhouse with wrap around gardens

Conveniently located on the town outskirts this ready to move-in family home offers spacious modern living throughout. Tastefully upgraded by its current owner with no expense spared. Offered in excellent decorative order the accommodation is spread over three floors and consists of; Large welcoming entrance hallway with cloakroom, good size integral single garage with utility. Impressive separate eat-in kitchen diner with quality fitted appliances including electric induction range cooker and Silestone countertops with doors to two south / west facing wrap around garden. Comfortable lounge with wooden flooring, feature electric fireplace and balcony. Three bedrooms (two good size doubles and one large single) all with fitted wardrobes. Fully tiled house bathroom with feature whirlpool bath. Large sheltered south west facing wrap around garden, mostly paved and part artificial turf. Offers good privacy and is the perfect place for entertaining friends and family. Integral garage plus driveway parking for one and visitor parking. Situated close to primary schools, shops, main bus route and only 15 minutes walk to the town centre. Contact the vendors sole agent to organise your viewing today.

#### Sleeping

Three bedrooms (two doubles, one large single) all with fitted wardrobes. Fully tiled house bathroom. Cloakroom. New carpets to all bedrooms, stairways and landing (2024).

#### TOTAL FLOOR AREA: 1112 sq.ft. (103.3 sq.m.) approx.

Whilst every attempt has been made to ensure the accuracy of the floorplan contained here, measurements of doors, windows, rooms and any other items are approximate and no responsibility is taken for any error, omission or mis-statement. This plan is for illustrative purposes only and should be used as such by any prospective purchaser. The services, systems and appliances shown have not been tested and no guarantee as to their operability or efficiency can be given.