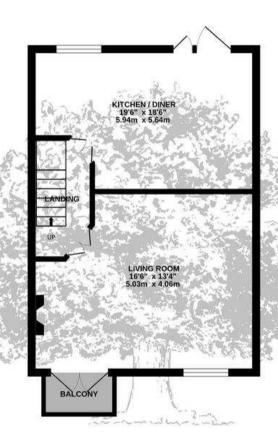

### 17 La Retraite, Queens Road

St. Helier, Jersey

Motivated vendor, ideal for First Step. Beautifully presented three bedroom semi-detached townhouse with wrap around gardens

Conveniently located on the town outskirts this ready to move-in family home offers spacious modern living throughout. Tastefully upgraded by its current owner with no expense spared. Offered in excellent decorative order the accommodation is spread over three floors and consists of; Large welcoming entrance hallway with cloakroom, good size integral single garage with utility. Impressive separate eat-in kitchen diner with quality fitted appliances including electric induction range cooker and Silestone countertops with doors to two south / west facing wrap around garden. Comfortable lounge with wooden flooring, feature electric fireplace and balcony. Three bedrooms (two good size doubles and one large single) all with fitted wardrobes. Fully tiled house bathroom with feature whirlpool bath. Large sheltered south west facing wrap around garden, mostly paved and part artificial turf. Offers good privacy and is the perfect place for entertaining friends and family. Integral garage plus driveway parking for one and visitor parking. Situated close to primary schools, shops, main bus route and only 15 minutes walk to the town centre. Contact the vendors sole agent to organise your viewing today.

#### Living

Two wonderful good size reception rooms. Lounge with feature electric fireplace and wooden flooring. Gorgeous on-trend eatin kitchen diner with fitted appliances, induction range cooker. Silestone worktops and tiled flooring (2021).

#### TOTAL FLOOR AREA: 1112 sq.ft. (103.3 sq.m.) approx.

Whilst every attempt has been made to ensure the accuracy of the floorplan contained here, measurements of doors, windows, rooms and any other items are approximate and no responsibility is taken for any error, omission or mis-statement. This plan is for illustrative purposes only and should be used as such by any prospective purchaser. The services, systems and appliances shown have not been tested and no guarantee as to their operability or efficiency can be given.