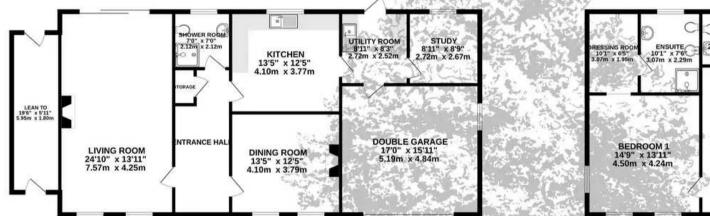

## Rougemont, La Route De La Haule

St Peter

This spacious detached home is situated just moments from the beach.

There is a spacious eat-in kitchen, plus a separate utility room. The property boasts a large living room with a functional fireplace, as well as a dining room/sitting room and a study, providing ample space for all the family.

## Living

Good size eat-in kitchen plus separate utility room. Large living room with fireplace, additional sitting room/dining room, and a study/playroom.

## Outside

South facing front garden, low maintenance rear garden. Double garage plus additional driveway parking for two cars.

#### GROUND FLOOR 1377 sq.ft. (128.0 sq.m.) approx.