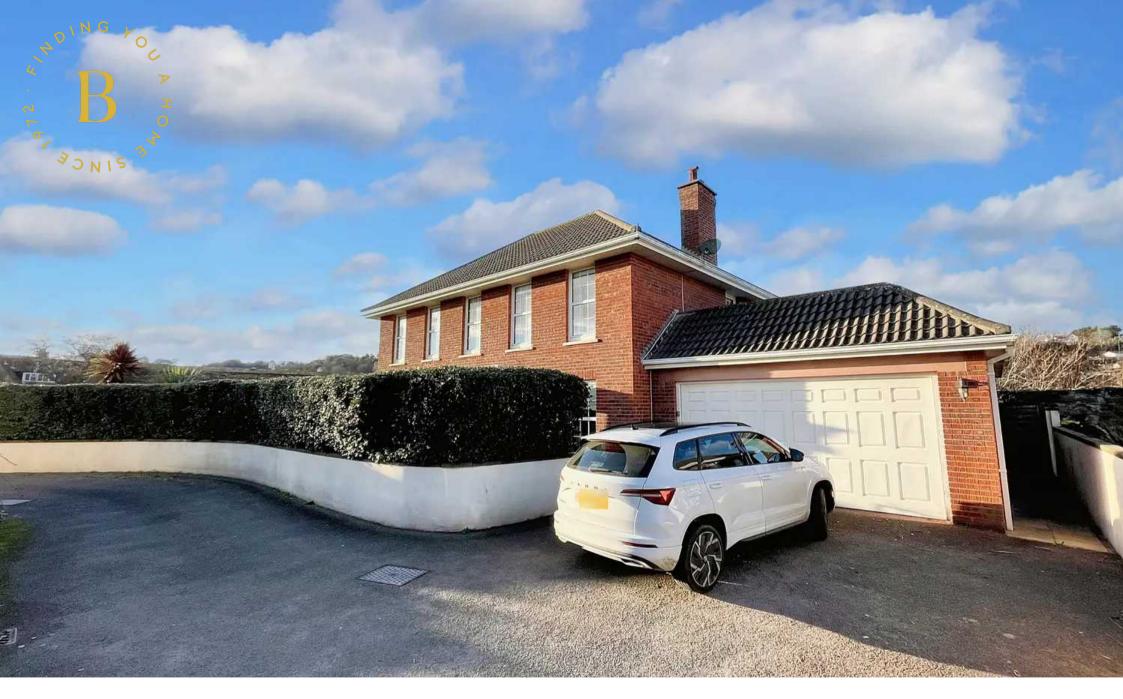

## Rougemont, La Route De La Haule

St Peter

- · Spacious detached home on the south coast
- Seconds from the beach
- Spacious eat-in kitchen plus separate utility room
- Large living room with fireplace, dining room/sitting room & study
- South facing front garden & low maintenance rear garden
- Three good size double bedrooms, three bathrooms (one en-suite)
- Lovely views over fields and towards St Aubin's Fort
- Large double garage plus additional driveway parking for two cars
- Fantastic convenient location close to St Aubin and on regular bus route
- Please contact Joanna on 07797887751 / joanna@broadlandsjersey.com or Allison on 07797750720 / <u>allison@broadlandsjersey.com</u>

## Rougemont, La Route De La Haule

St Peter

This spacious detached home is situated just moments from the beach.

There is a spacious eat-in kitchen, plus a separate utility room. The property boasts a large living room with a functional fireplace, as well as a dining room/sitting room and a study, providing ample space for all the family.

The outside space of this property is equally impressive. The south-facing front garden is a beautiful space, perfect for enjoying the sun and hosting outdoor gatherings. The low maintenance paved rear garden offers a private and peaceful retreat. There is a large double garage and additional driveway parking for two cars.

The property's fantastic location is conveniently close to St Aubin and is also on a regular bus route.

Don't miss out on this wonderful opportunity to own a spacious detached home in a sought-after location, with stunning views and easy access to the beach.