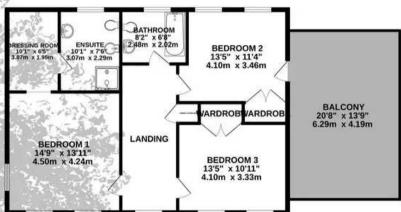

Upstairs, you'll find three good-sized double bedrooms with fitted wardrobes, including one with an en-suite bathroom and dressing area. The property offers stunning views over fields and towards St Aubin's Fort, adding to its charm and appeal.

## Sleeping

Three large double bedrooms, including main bedroom with dressing area and sea views, three bathrooms (one en-suite).

#### 1ST FLOOR 853 sq.ft. (79.2 sq.m.) approx.