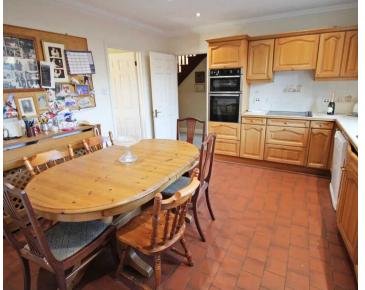

## Rougemont, La Route De La Haule

St Peter

This spacious detached home is situated just moments from the beach.

There is a spacious eat-in kitchen, plus a separate utility room. The property boasts a large living room with a functional fireplace, as well as a dining room/sitting room and a study, providing ample space for all the family.

## Living

Good size eat-in kitchen plus separate utility room. Large living room with fireplace, additional sitting room/dining room, and a study/playroom.