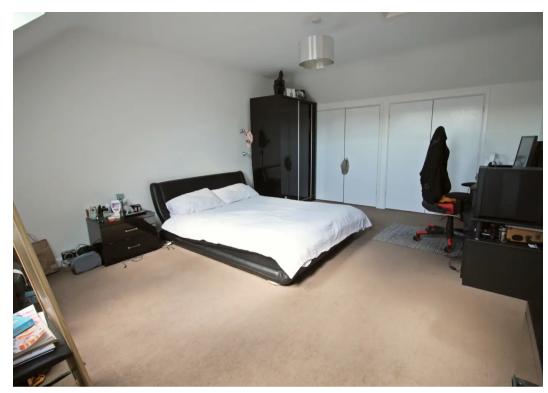

#### Sleeping

Three large double bedrooms all with fitted wardrobes. Main bathroom with W.C, wash hand basin and bath with shower overhead.