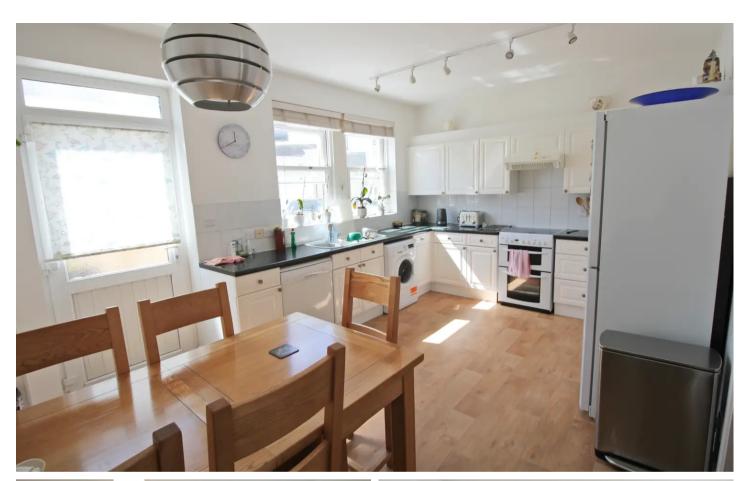

#### Living

Good size eat-in kitchen with door to patio garden. Spacious living room.