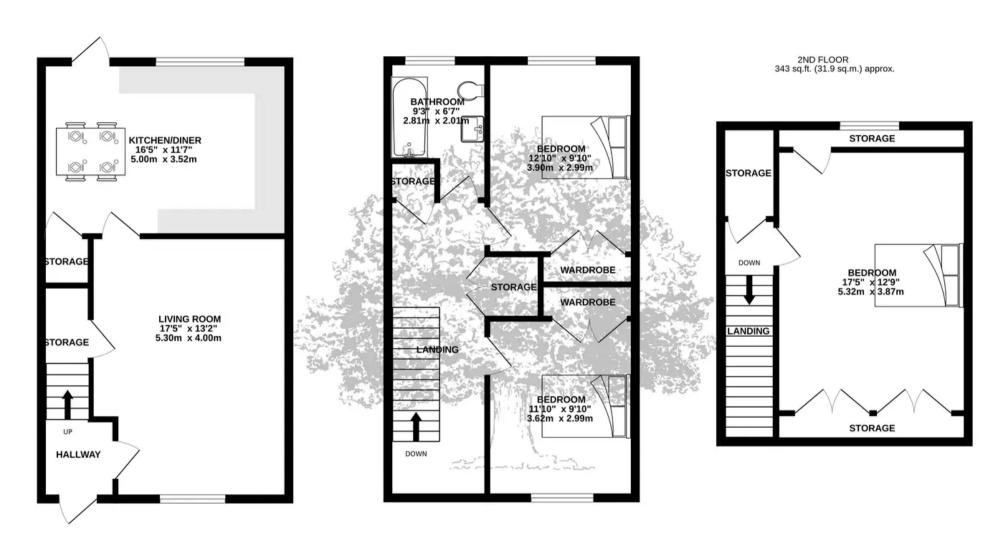

#### Living

Good size eat-in kitchen with door to patio garden. Spacious living room.

#### Sleeping

Three large double bedrooms all with fitted wardrobes. Main bathroom with W.C, wash hand basin and bath with shower overhead.

#### Outside

Designated parking for one car. Low maintenance sunny rear patio.

#### TOTAL FLOOR AREA: 1292 sq.ft. (120.0 sq.m.) approx.

Whilst every attempt has been made to ensure the accuracy of the floorplan contained here, measurements of doors, windows, rooms and any other items are approximate and no responsibility is taken for any error, omission or mis-statement. This plan is for illustrative purposes only and should be used as such by any prospective purchaser. The services, systems and appliances shown have not been tested and no guarantee as to their operability or efficiency can be given.