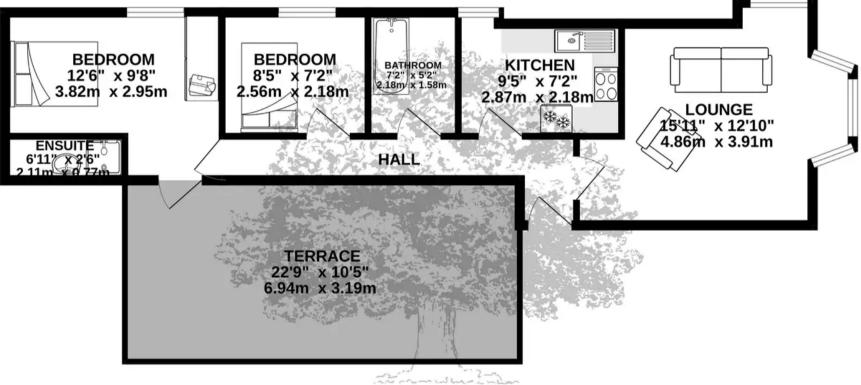

## **GROUND FLOOR** 582 sq.ft. (54.1 sq.m.) approx.

#### TOTAL FLOOR AREA : 582sq.ft. (54.1 sq.m.) approx.

Whilst every attempt has been made to ensure the accuracy of the floorplan contained here, measurements of doors, windows, rooms and any other items are approximate and no responsibility is taken for any error, omission or mis-statement. This plan is for illustrative purposes only and should be used as such by any prospective purchaser. The services, systems and appliances shown have not been tested and no guarantee as to their operability or efficiency can be given. Made with Metropix ©2023