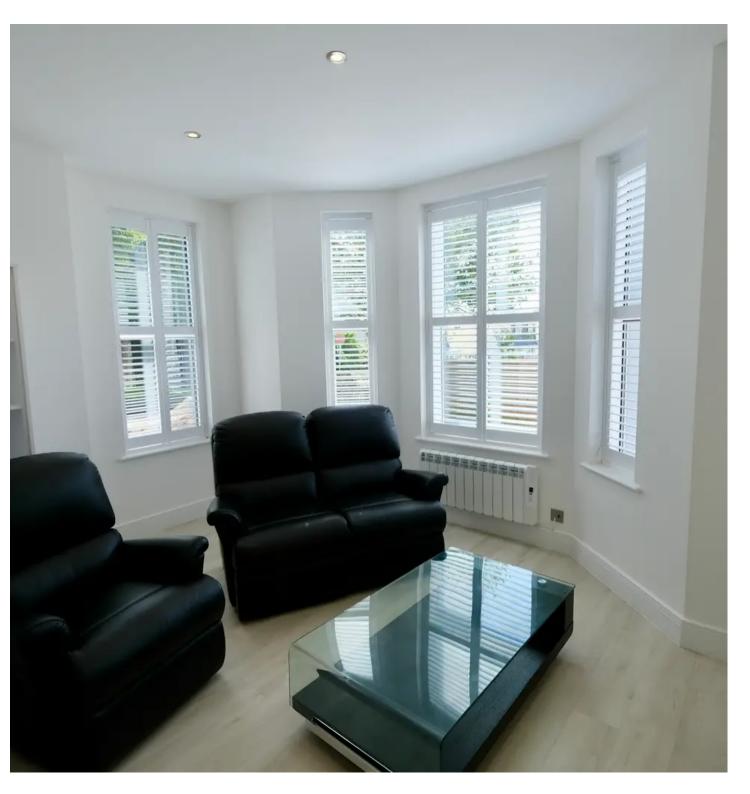

### Living

From the entrance hall at the front of the building you will find the large and bright lounge with great ceiling height giving you that sense of space. There is a fully integrated separate kitchen with black attachments.