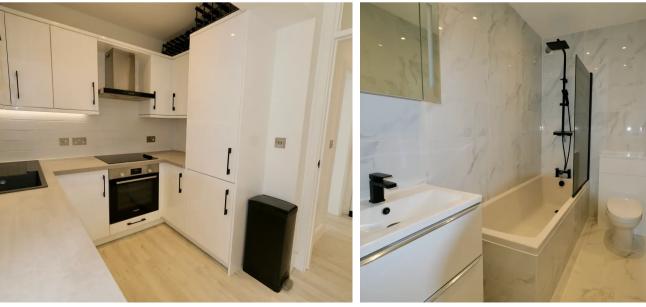

### Living

From the entrance hall at the front of the building you will find the large and bright lounge with great ceiling height giving you that sense of space. There is a fully integrated separate kitchen with black attachments.

#### Sleeping

Down the hallway there are 2 double bedrooms, the principle at the end of the hall has an ensuite shower room and access to the terrace. Both bedrooms have space for storage. The bathroom also features black attachments and separate the bedrooms from the living space

#### Services

All mains services excluding gas. Fully electric with modern radiators. Service charge is £120.37 per month.