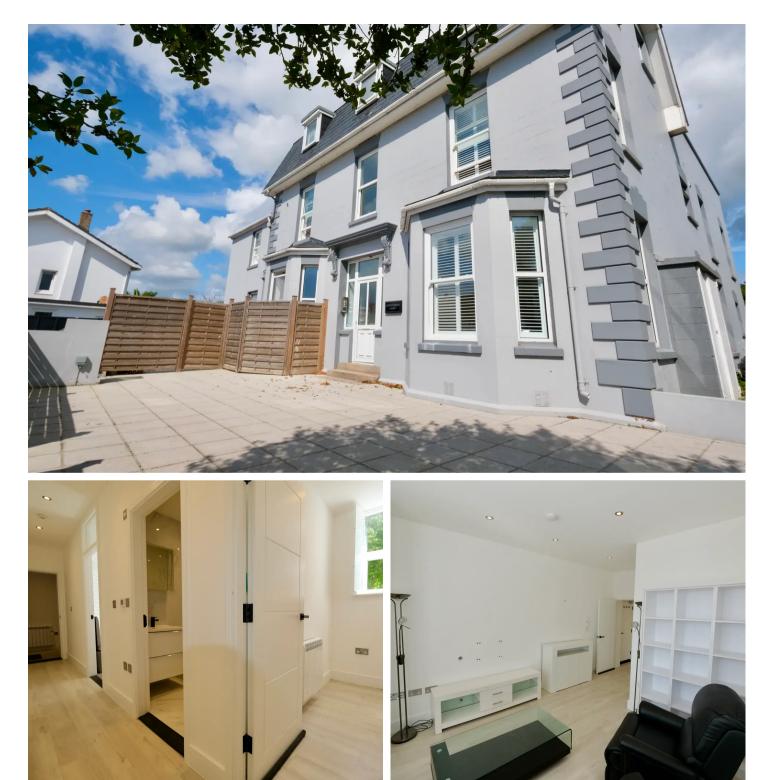

### 2 Copper Beech Court, La Grande Route De St. Jean

St. Helier, Jersey

This magnificent 2 bedroom ground floor flat that has been completely renovated recently to a high standard. Situated within a small, well-maintained development in a convenient location between St Helier and Sion.

Upon entry, you are greeted by a spacious and thoughtfully designed living area, perfect for entertaining family and friends. The accommodation comprises two generously sized bedrooms, providing ample space for rest and relaxation. The principle bedroom benefits from the ensuite shower room and access to the patio.

### Living

From the entrance hall at the front of the building you will find the large and bright lounge with great ceiling height giving you that sense of space. There is a fully integrated separate kitchen with black attachments.

#### Sleeping

Down the hallway there are 2 double bedrooms, the principle at the end of the hall has an ensuite shower room and access to the terrace. Both bedrooms have space for storage. The bathroom also features black attachments and separate the bedrooms from the living space