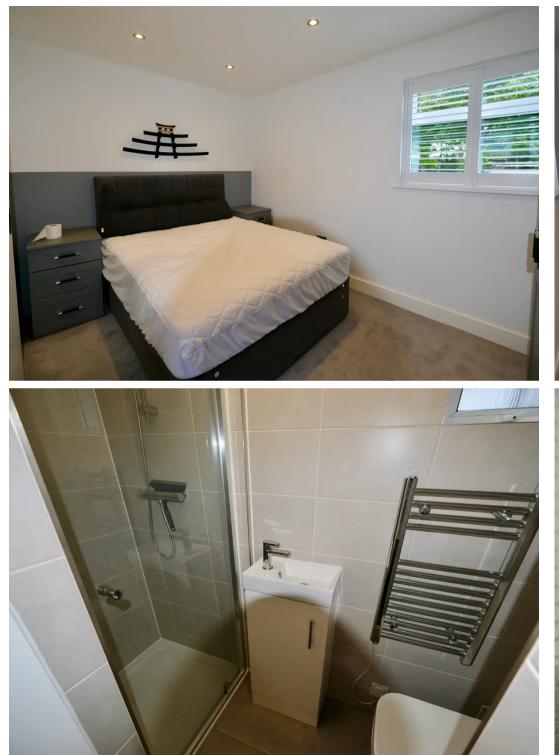

#### Sleeping

Down the hallway there are 2 double bedrooms, the principle at the end of the hall has an ensuite shower room and access to the terrace. Both bedrooms have space for storage. The bathroom also features black attachments and separate the bedrooms from the living space