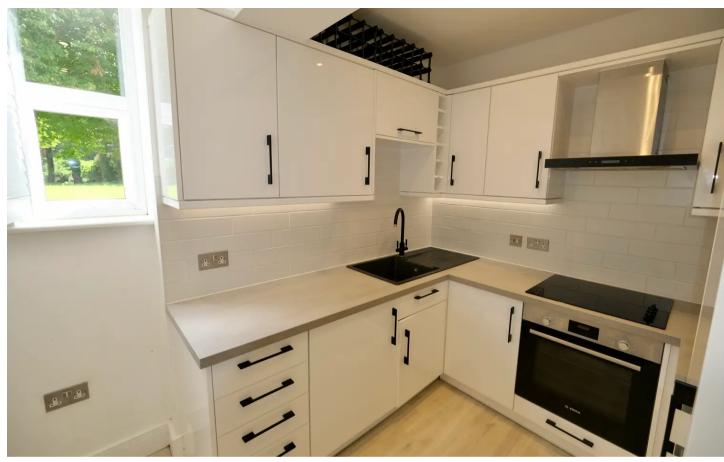

### Living

From the entrance hall at the front of the building you will find the large and bright lounge with great ceiling height giving you that sense of space. There is a fully integrated separate kitchen with black attachments.