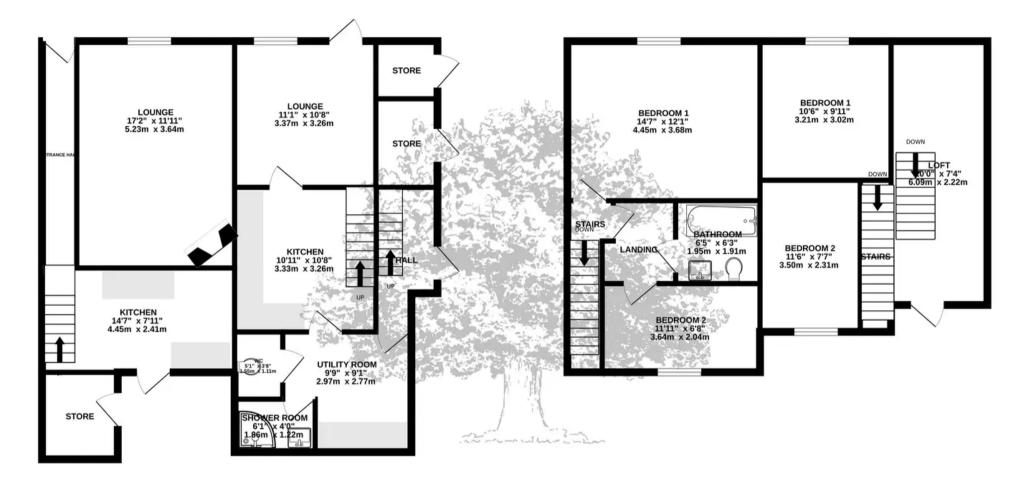

#### GROUND FLOOR 851 sq.ft. (79.0 sq.m.) approx.

1ST FLOOR 729 sq.ft. (67.8 sq.m.) approx.

#### TOTAL FLOOR AREA : 1580 sq.ft. (146.8 sq.m.) approx.

Whilst every attempt has been made to ensure the accuracy of the floorplan contained here, measurements of doors, windows, rooms and any other items are approximate and no responsibility is taken for any error, omission or mis-statement. This plan is for illustrative purposes only and should be used as such by any prospective purchaser. The services, systems and appliances shown have not been tested and no guarantee as to their operability or efficiency can be given. Made with Metropix ©2023