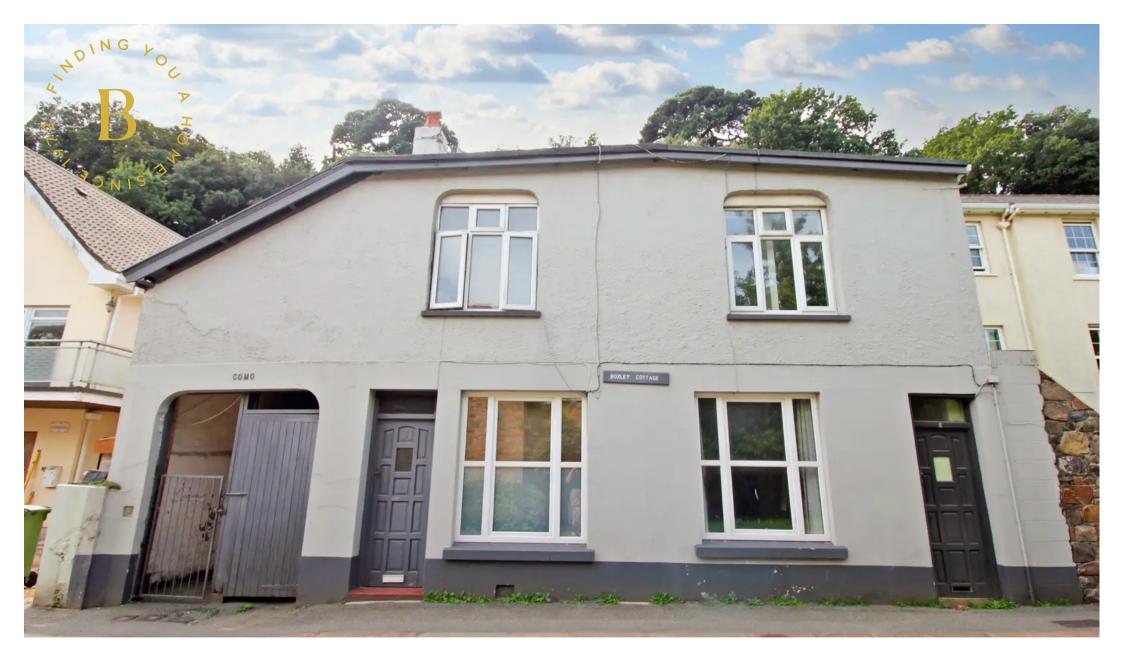

## 2 Boxley Cottages, La Vallee Des Vaux

St. Helier, Jersey

Boxley Cottages are located opposite the entrance to Waitrose at Vallee des Vaux.

- Fantastic development opportunity
- Currently two x 2 bedroom cottages
- Each cottage has a kitchen and separate living room
- In need of refurbishment
- Cottage 2 has a small rear courtyard garden
- Regret no parking
- Store for each cottage
- Conveniently situated on the outskirts of town, just moments from beautiful Grand Vaux woods
- Not suitable for bank lending cash buyers/ private finance only
- Sole agent
- Please contact Allison on 07797750720 or allison@broadlandsjersey.com

### 2 Boxley Cottages, La Vallee Des Vaux

St. Helier, Jersey

Exceptional development opportunity, this property comprises two separate cottages, each with 2 bedrooms, a kitchen, and a separate living room. In need of refurbishment but with so much potential. Cottage 2 benefits from a small rear courtyard garden and Cottage 1 offers potential to create additional accommodation at first floor level. Please note that regretfully, no parking is available on the premises.