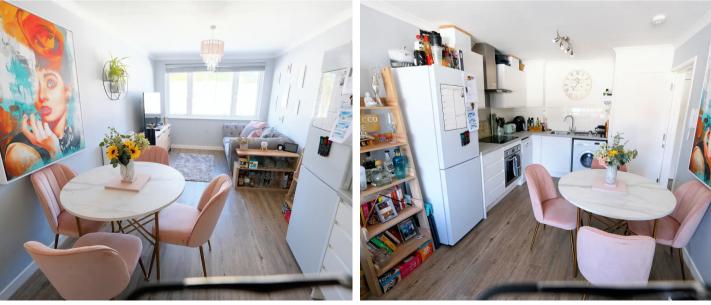

The open-plan living area showcases a bright and airy atmosphere, perfect for relaxation or entertaining. The wellappointed kitchen is a chef's delight, featuring high-end appliances and ample storage space.

The bedroom offers a generous size and boasts built-in wardrobes, ensuring practicality without compromising style. The bathroom with its sleek design and quality fittings is a testament to the apartment's exceptional standards.

#### Living

Modern open plan living area, with stylish fully integrated kitchen.

#### Sleeping

Generous double bedroom with fitted wardrobes. House bathroom.