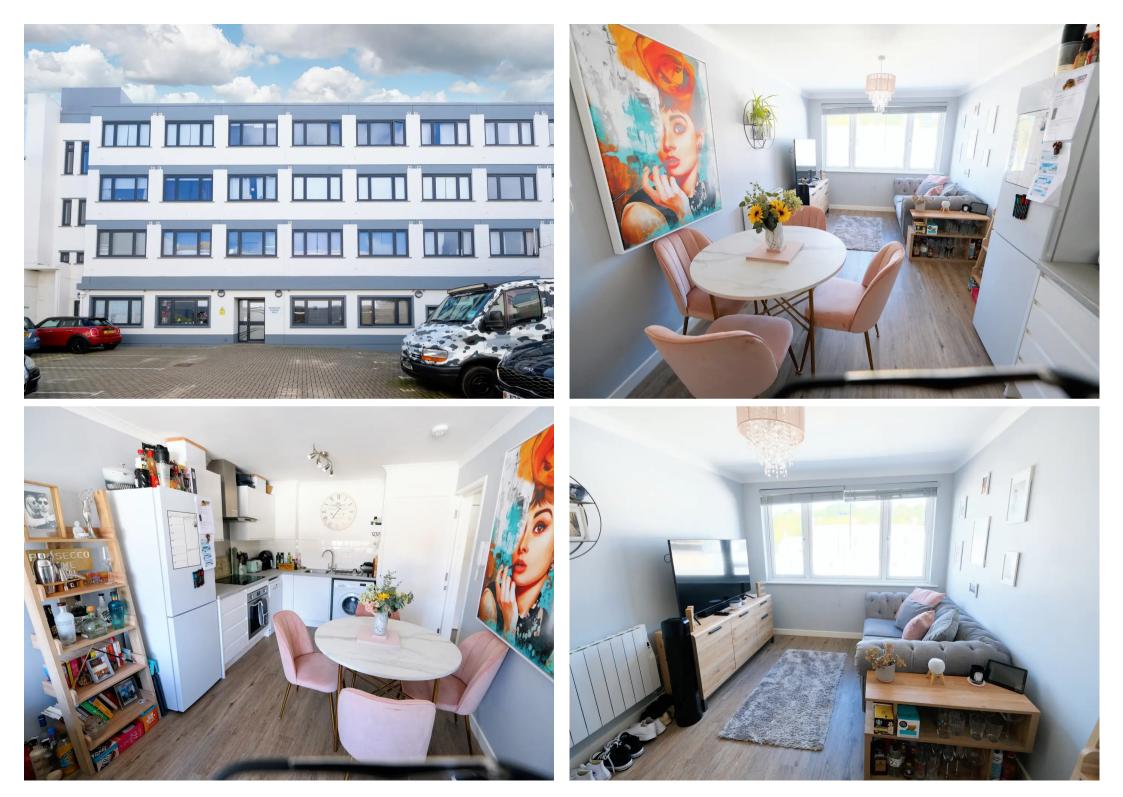

### 33 Central Apartments, Kensington Place

St. Helier, Jersey

Introducing this exceptional 1 bedroom apartment nestled in a recently refurbished block, boasting modern and contemporary finishes. Located on the outskirts of town, this prime property offers a convenient lifestyle and presents an ideal first time buy or investment opportunity.

The open-plan living area showcases a bright and airy atmosphere, perfect for relaxation or entertaining. The wellappointed kitchen is a chef's delight, featuring high-end appliances and ample storage space.

The bedroom offers a generous size and boasts built-in wardrobes, ensuring practicality without compromising style. The bathroom with its sleek design and quality fittings is a testament to the apartment's exceptional standards.

Positioned within easy walking distance of your daily destinations, you will find work, the beach, and the park all conveniently close. Embrace the vibrant lifestyle this property offers, and experience the unparallelled convenience it presents.

#### Living

Modern open plan living area, with stylish fully integrated kitchen.

#### Sleeping

Generous double bedroom with fitted wardrobes. House bathroom.