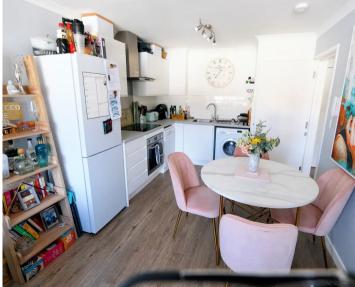

The open-plan living area showcases a bright and airy atmosphere, perfect for relaxation or entertaining. The wellappointed kitchen is a chef's delight, featuring high-end appliances and ample storage space.

#### Living

Modern open plan living area, with stylish fully integrated kitchen.