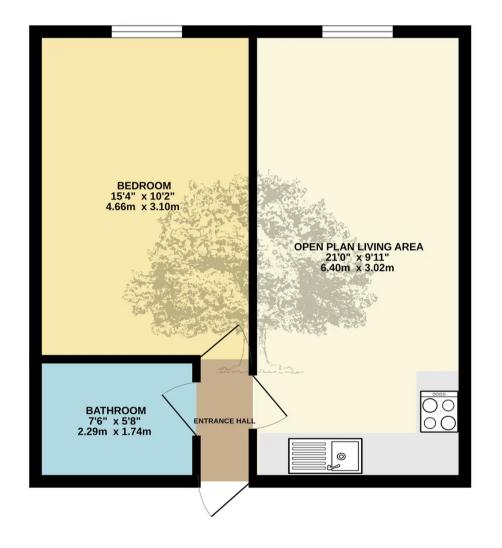

The open-plan living area showcases a bright and airy atmosphere, perfect for relaxation or entertaining. The wellappointed kitchen is a chef's delight, featuring high-end appliances and ample storage space.

The bedroom offers a generous size and boasts built-in wardrobes, ensuring practicality without compromising style. The bathroom with its sleek design and quality fittings is a testament to the apartment's exceptional standards.

#### Living

Modern open plan living area, with stylish fully integrated kitchen.

#### Sleeping

Generous double bedroom with fitted wardrobes. House bathroom.

#### Services

All mains services, electric heating. Service charge is, £74.93 and includes building insurance, communal cleaning (windows, bin area) sinking fund, lift insurance and maintenance etc.

TOTAL FLOOR AREA: 421 sq.ft. (39.1 sq.m.) approx. Whilst every attempt has been made to ensure the accuracy of the flooplan contained here, measurements of doors, windows, tooms and any other tems are approximate and no responsibility taken for any enor, omission or mis-statement. This plan is for illustrative purposes only and should be used as such by any prospective purchase. The services, systems and ang paliances shown have not been tested and no guarantee as to their operability or efficiency can be given. Made with Metopse Co202