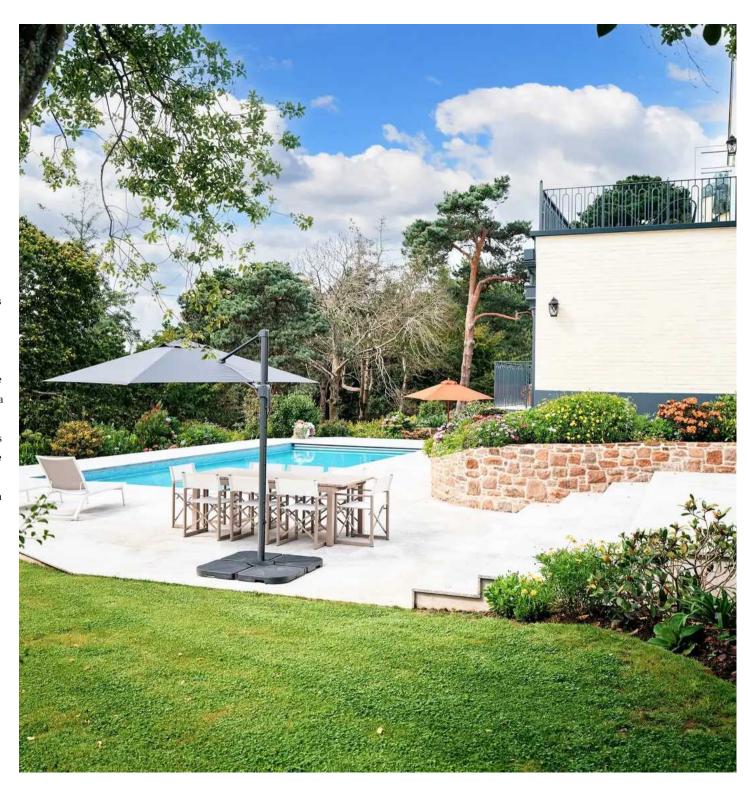

### Le Ruisseaux Lodge, Les Ruisseaux

St. Brelade, Jersey

- Spectacular four bedroom/ four bathroom "Arts & Crafts" home
- In highly sought after St Brelade location
- Gated driveway with ample parking
- Beautiful mature landscaped gardens with large terraces and lawn
- Five reception rooms, including panelled living room with wood burning stove, elevated sunroom overlooking the garden, sitting room and study
- Superb main bedroom with fully fitted dressing room, sitting area, ensuite and double doors to large balcony
- Elevated position with all day sunshine
- Oversize double garage with staff flat/ home office above
- Impeccably presented and finished to the highest standard with top quality fittings and finishes
- Handcrafted wine store
- Spacious kitchen/ family room with hand crafted units, granite worktops, central island and Miele appliances
- Large heated swimming pool
- Contact Allison on 07797750720 or Erica on 07797712094

### Le Ruisseaux Lodge, Les Ruisseaux

St. Brelade, Jersey

Truly spectacular four-bedroom, four-bathroom "Arts & Crafts" masterpiece situated in the highly sought-after St Brelade location. Boasting an impressive gated driveway with ample parking, this exquisite detached house is a serene retreat set on beautiful mature landscaped gardens, complete with expansive terraces, large pool and an immaculate lawn. With its classic architectural charm, this home offers an inviting and grand living experience, offering five spacious reception rooms. The panelled living room features a wood-burning stove, creating a warm and welcoming ambience. The elevated sunroom provides breath-taking views of the garden, while the sitting room and study offer versatile spaces for relaxation or work. The spacious kitchen/family room serves as the heart of the home, graced with handcrafted units, elegant granite worktops, and a central island. Top-of-the-line Miele appliances cater to all your culinary needs, ensuring a seamless and enjoyable cooking experience. There is a fantastic wine room with handcrafted cabinets. The main bedroom is truly remarkable, featuring a fully fitted dressing room, a comfortable sitting area, and an en-suite bathroom. Double doors open onto a large balcony, allowing you to start your days with panoramic views and a gentle breeze. Nestled on an elevated position, this charming abode basks in all-day sunshine, creating a serene and inviting atmosphere throughout. There are a further three spacious double bedrooms, two with en-suite bathrooms plus a large luxurious main bathroom. Further enhancing this remarkable property is an oversized double garage, complete with a convenient staff flat, home office or gym above. Impeccable presentation and attention to detail are evident throughout, with high-quality fittings and finishes that exude sophistication and refinement. Completing this luxurious property is a large heated swimming pool, providing the perfect setting for relaxation and rejuvenation. Don't miss this opportunity to own a truly remarkable property that offers exceptional craftsmanship, elegance, and an enviable lifestyle.

#### Outside

Mature landscaped gardens with lawn, large terraces and very good size swimming pool. Gated driveway with ample parking plus large double garage with flat above, ideal for staff, home office or gym.