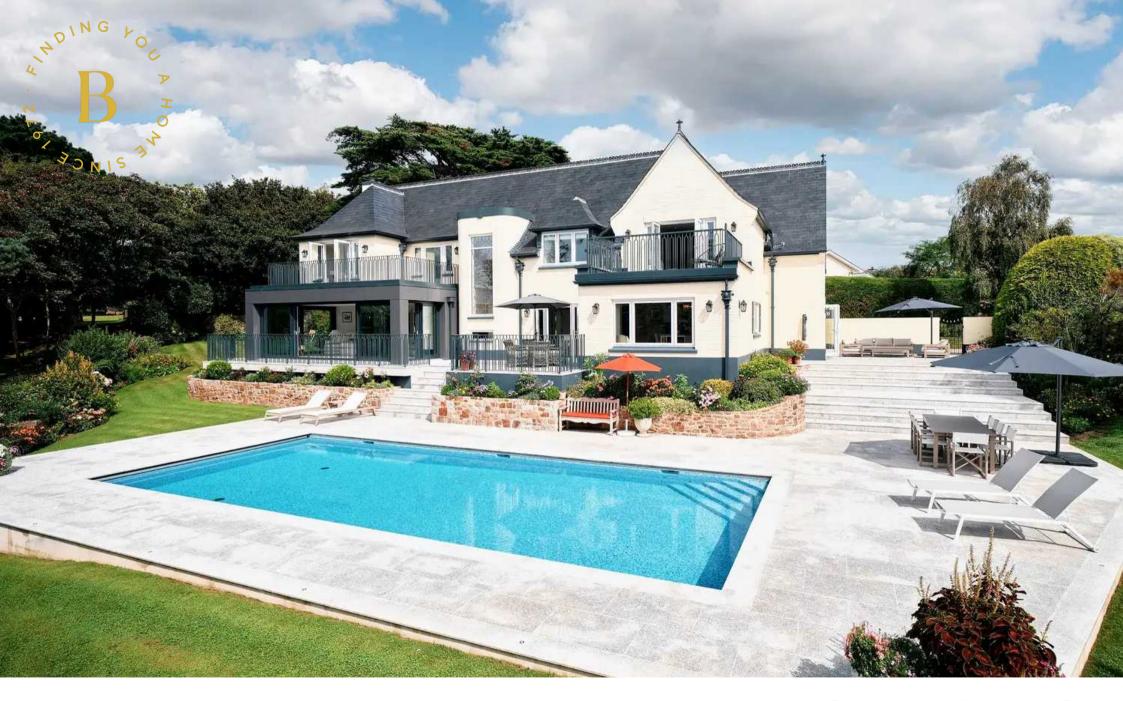

### Le Ruisseaux Lodge, Les Ruisseaux

St. Brelade, Jersey

- Spectacular four bedroom/ four bathroom "Arts & Crafts" home
- In highly sought after St Brelade location
- Gated driveway with ample parking
- Beautiful mature landscaped gardens with large terraces and lawn
- Five reception rooms, including panelled living room with wood burning stove, elevated sunroom overlooking the garden, sitting room and study
- Superb main bedroom with fully fitted dressing room, sitting area, ensuite and double doors to large balcony
- Elevated position with all day sunshine
- Oversize double garage with staff flat/ home office above
- Impeccably presented and finished to the highest standard with top quality fittings and finishes
- Handcrafted wine store
- Spacious kitchen/ family room with hand crafted units, granite worktops, central island and Miele appliances
- Large heated swimming pool
- Contact Allison on 07797750720 or Erica on 07797712094

### Le Ruisseaux Lodge, Les Ruisseaux

St. Brelade, Jersey

Truly spectacular four-bedroom, four-bathroom "Arts & Crafts" masterpiece situated in the highly sought-after St Brelade location. Boasting an impressive gated driveway with ample parking, this exquisite detached house is a serene retreat set on beautiful mature landscaped gardens, complete with expansive terraces, large pool and an immaculate lawn. With its classic architectural charm, this home offers an inviting and grand living experience, offering five spacious reception rooms. The panelled living room features a wood-burning stove, creating a warm and welcoming ambience. The elevated sunroom provides breath-taking views of the garden, while the sitting room and study offer versatile spaces for relaxation or work. The spacious kitchen/family room serves as the heart of the home, graced with handcrafted units, elegant granite worktops, and a central island. Top-of-the-line Miele appliances cater to all your culinary needs, ensuring a seamless and enjoyable cooking experience. There is a fantastic wine room with handcrafted cabinets. The main bedroom is truly remarkable, featuring a fully fitted dressing room, a comfortable sitting area, and an en-suite bathroom. Double doors open onto a large balcony, allowing you to start your days with panoramic views and a gentle breeze. Nestled on an elevated position, this charming abode basks in all-day sunshine, creating a serene and inviting atmosphere throughout. There are a further three spacious double bedrooms, two with en-suite bathrooms plus a large luxurious main bathroom. Further enhancing this remarkable property is an oversized double garage, complete with a convenient staff flat, home office or gym above. Impeccable presentation and attention to detail are evident throughout, with high-quality fittings and finishes that exude sophistication and refinement. Completing this luxurious property is a large heated swimming pool, providing the perfect setting for relaxation and rejuvenation. Don't miss this opportunity to own a truly remarkable property that offers exceptional craftsmanship, elegance, and an enviable lifestyle.

#### Outside

Mature landscaped gardens with lawn, large terraces and very good size swimming pool. Gated driveway with ample parking plus large double garage with flat above, ideal for staff, home office or gym.