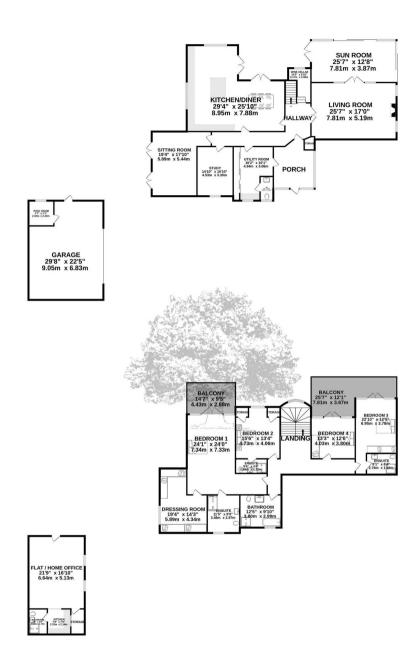

### Le Ruisseaux Lodge, Les Ruisseaux

St. Brelade, Jersey

- Spectacular four bedroom/ four bathroom "Arts & Crafts" home
- In highly sought after St Brelade location
- Gated driveway with ample parking
- Beautiful mature landscaped gardens with large terraces and lawn
- Five reception rooms, including panelled living room with wood burning stove, elevated sunroom overlooking the garden, sitting room and study
- Superb main bedroom with fully fitted dressing room, sitting area, ensuite and double doors to large balcony
- Elevated position with all day sunshine
- Oversize double garage with staff flat/ home office above
- Impeccably presented and finished to the highest standard with top quality fittings and finishes
- Handcrafted wine store
- Spacious kitchen/ family room with hand crafted units, granite worktops, central island and Miele appliances
- Large heated swimming pool
- Contact Allison on 07797750720 or Erica on 07797712094

### Le Ruisseaux Lodge, Les Ruisseaux

St. Brelade, Jersey

Truly spectacular four-bedroom, four-bathroom "Arts & Crafts" masterpiece situated in the highly sought-after St Brelade location. Boasting an impressive gated driveway with ample parking, this exquisite detached house is a serene retreat set on beautiful mature landscaped gardens, complete with expansive terraces, large pool and an immaculate lawn. With its classic architectural charm, this home offers an inviting and grand living experience, offering five spacious reception rooms. The panelled living room features a wood-burning stove, creating a warm and welcoming ambience. The elevated sunroom provides breath-taking views of the garden, while the sitting room and study offer versatile spaces for relaxation or work. The spacious kitchen/family room serves as the heart of the home, graced with handcrafted units, elegant granite worktops, and a central island. Top-of-the-line Miele appliances cater to all your culinary needs, ensuring a seamless and enjoyable cooking experience. There is a fantastic wine room with handcrafted cabinets. The main bedroom is truly remarkable, featuring a fully fitted dressing room, a comfortable sitting area, and an en-suite bathroom. Double doors open onto a large balcony, allowing you to start your days with panoramic views and a gentle breeze. Nestled on an elevated position, this charming abode basks in all-day sunshine, creating a serene and inviting atmosphere throughout. There are a further three spacious double bedrooms, two with en-suite bathrooms plus a large luxurious main bathroom. Further enhancing this remarkable property is an oversized double garage, complete with a convenient staff flat, home office or gym above. Impeccable presentation and attention to detail are evident throughout, with high-quality fittings and finishes that exude sophistication and refinement. Completing this luxurious property is a large heated swimming pool, providing the perfect setting for relaxation and rejuvenation. Don't miss this opportunity to own a truly remarkable property that offers exceptional craftsmanship, elegance, and an enviable lifestyle.

#### Living

Spacious hand crafted kitchen with top of the range appliances and granite worktops. Central island plus space for relaxing and dining.

Additional reception rooms include large panelled living room with wood burning stove, sun-room with views over the gardens, fully fitted study and sitting room with doors out to the terrace. Wine cellar with handcrafted units.

#### Sleeping

Four spacious double bedrooms with fitted wardrobes, three with en-suite bathrooms plus large main bathroom. Includes spectacular main bedroom suite with dressing room, sitting area, balcony and en-suite.

#### Outside

Mature landscaped gardens with lawn, large terraces and very good size swimming pool. Gated driveway with ample parking plus large double garage with flat above, ideal for staff, home office or gym.