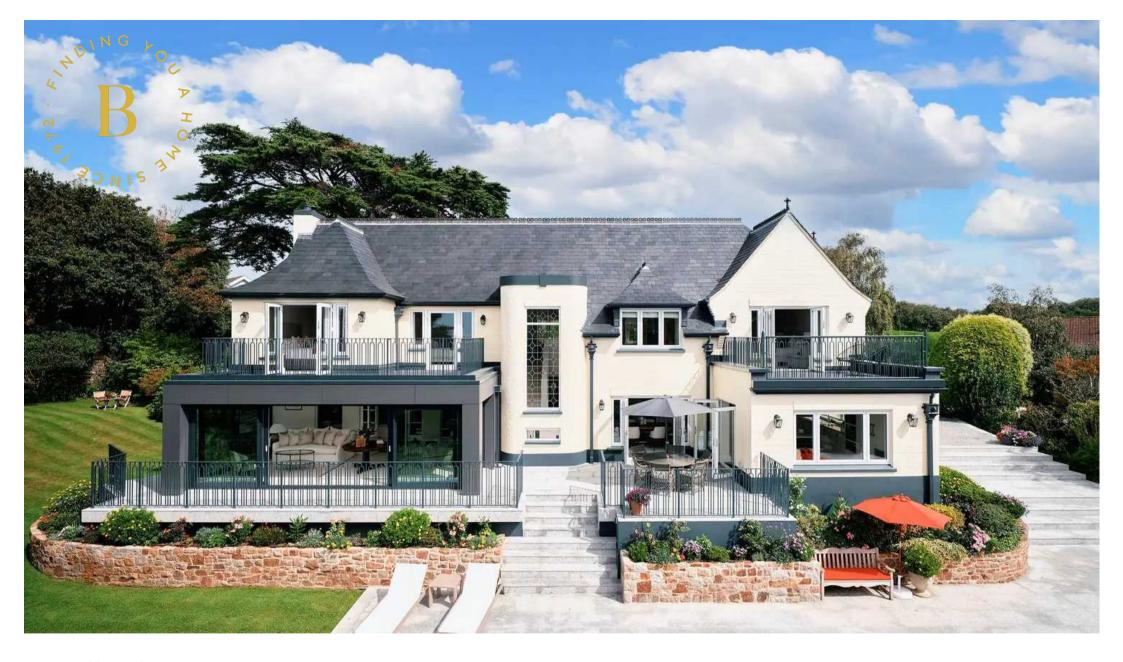

### Le Ruisseaux Lodge, Les Ruisseaux

St. Brelade, Jersey

- Spectacular four bedroom/ four bathroom "Arts & Crafts" home
- In highly sought after St Brelade location
- Gated driveway with ample parking
- Beautiful mature landscaped gardens with large terraces and lawn
- Five reception rooms, including panelled living room with wood burning stove, elevated sunroom overlooking the garden, sitting room and study
- Superb main bedroom with fully fitted dressing room, sitting area, ensuite and double doors to large balcony
- Elevated position with all day sunshine
- Oversize double garage with staff flat/ home office above
- Impeccably presented and finished to the highest standard with top quality fittings and finishes
- Handcrafted wine store
- Spacious kitchen/ family room with hand crafted units, granite worktops, central island and Miele appliances
- Large heated swimming pool
- Contact Allison on 07797750720 or Erica on 07797712094

### Le Ruisseaux Lodge, Les Ruisseaux

St. Brelade, Jersey

Truly spectacular four-bedroom, four-bathroom "Arts & Crafts" masterpiece situated in the highly sought-after St Brelade location. Boasting an impressive gated driveway with ample parking, this exquisite detached house is a serene retreat set on beautiful mature landscaped gardens, complete with expansive terraces, large pool and an immaculate lawn. With its classic architectural charm, this home offers an inviting and grand living experience, offering five spacious reception rooms. The panelled living room features a wood-burning stove, creating a warm and welcoming ambience. The elevated sunroom provides breath-taking views of the garden, while the sitting room and study offer versatile spaces for relaxation or work. The spacious kitchen/family room serves as the heart of the home, graced with handcrafted units, elegant granite worktops, and a central island. Top-of-the-line Miele appliances cater to all your culinary needs, ensuring a seamless and enjoyable cooking experience. There is a fantastic wine room with handcrafted cabinets. The main bedroom is truly remarkable, featuring a fully fitted dressing room, a comfortable sitting area, and an en-suite bathroom. Double doors open onto a large balcony, allowing you to start your days with panoramic views and a gentle breeze. Nestled on an elevated position, this charming abode basks in all-day sunshine, creating a serene and inviting atmosphere throughout. There are a further three spacious double bedrooms, two with en-suite bathrooms plus a large luxurious main bathroom. Further enhancing this remarkable property is an oversized double garage, complete with a convenient staff flat, home office or gym above. Impeccable presentation and attention to detail are evident throughout, with high-quality fittings and finishes that exude sophistication and refinement. Completing this luxurious property is a large heated swimming pool, providing the perfect setting for relaxation and rejuvenation. Don't miss this opportunity to own a truly remarkable property that offers exceptional craftsmanship, elegance, and an enviable lifestyle.

#### Outside

Mature landscaped gardens with lawn, large terraces and very good size swimming pool. Gated driveway with ample parking plus large double garage with flat above, ideal for staff, home office or gym.