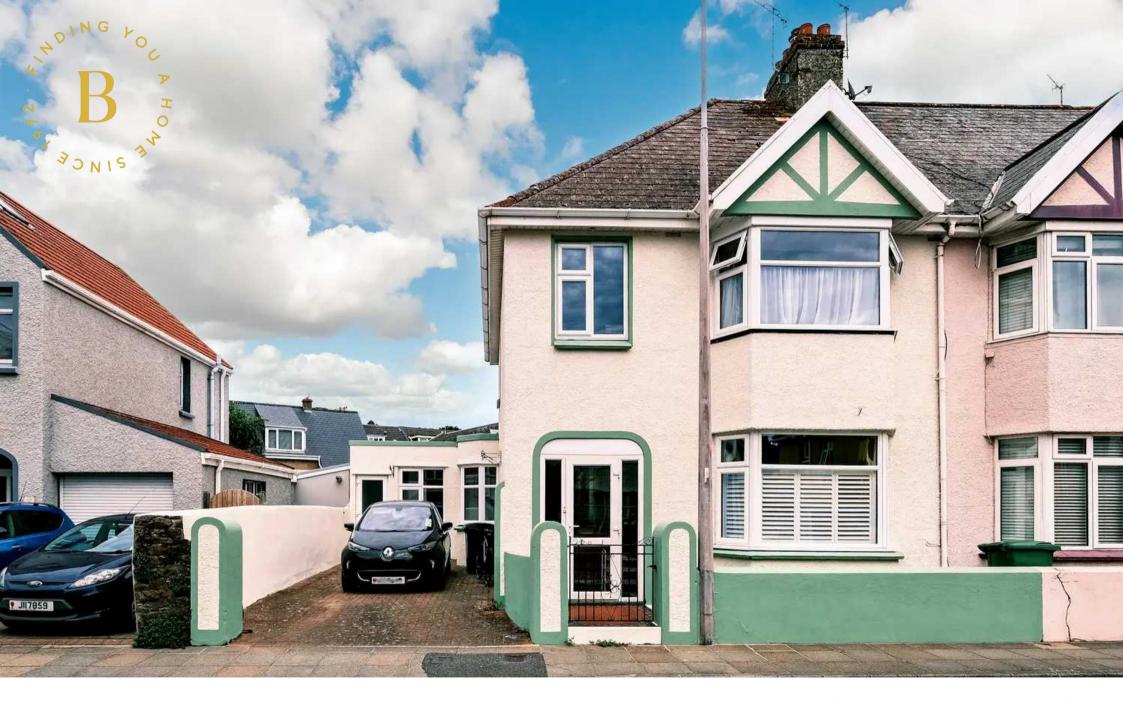

### The Glen Victoria Road

St. Saviour, Jersey

- 4 bedroom 2 bathroom house
- Well presented throughout
- Convenient location on the edge of Town
- 2 parking
- Paved low maintenance garden
- 3 reception rooms
- Modern kitchen/breakfast room.
- Please call Doug on 07700702585 or doug@broadlandsjersey.com
- Sole agent

### The Glen Victoria Road

St. Saviour, Jersey

Spacious 4 bedroom 2 bathroom house well presented throughout, in a convenient location for Town and the beach. The property is built over 3 floors. On the first floor you have a generous lounge with a wood burner, dining room with patio doors into the garden, kitchen/breakfast room, utility room and a sun room and cloakroom. On the first floor you have 3 bedrooms, 2 doubles and a single room with a house bathroom and on the second floor a double bedroom and shower room. The property has 2 parking spaces on its drive and a low maintenance garden paved in Indian Sandstone. The property is ideal for a busy family due to the great convenience of the location with all the amenities you would require close by and only a fifteen minute walk to the Town centre. Their is no onward chain and Broadlands are delighted to be sole agents.