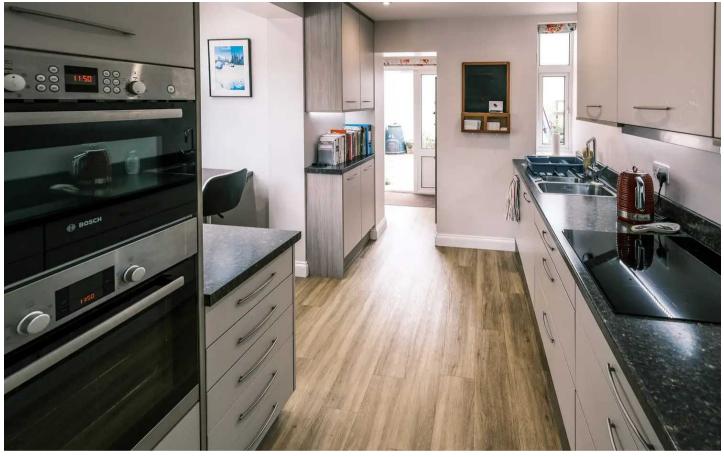

### The Glen Victoria Road

St. Saviour, Jersey

Spacious 4 bedroom 2 bathroom house well presented throughout, in a convenient location for Town and the beach. The property is built over 3 floors. On the first floor you have a generous lounge with a wood burner, dining room with patio doors into the garden, kitchen/breakfast room, utility room and a sun room and cloakroom. On the first floor you have 3 bedrooms, 2 doubles and a single room with a house bathroom and on the second floor a double bedroom and shower room. The property has 2 parking spaces on its drive and a low maintenance garden paved in Indian Sandstone. The property is ideal for a busy family due to the great convenience of the location with all the amenities you would require close by and only a fifteen minute walk to the Town centre. Their is no onward chain and Broadlands are delighted to be sole agents.

#### Living area

Generous lounge and dining room, sun room, cloakroom, kitchen/breakfast room and utility room.