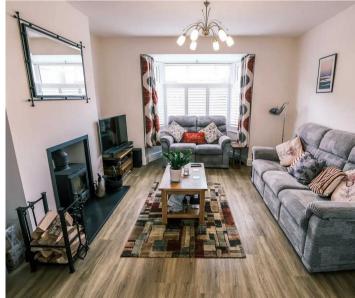

#### Living area

Generous lounge and dining room, sun room, cloakroom, kitchen/breakfast room and utility room.