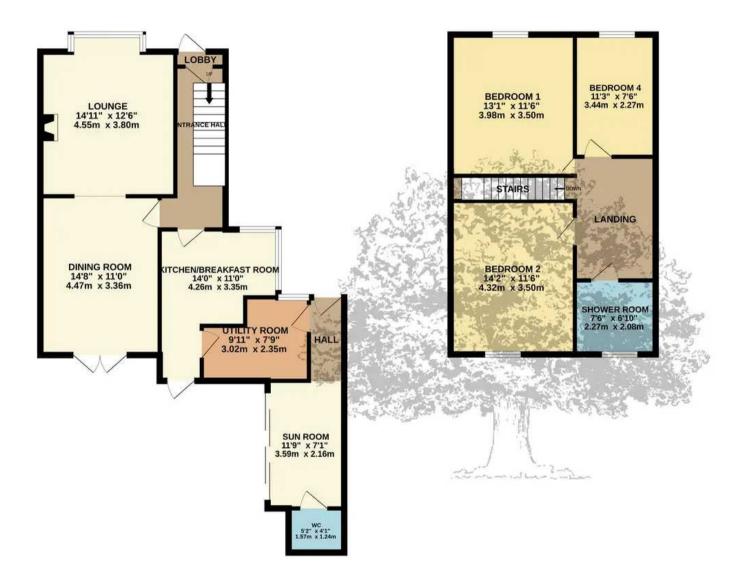

### The Glen Victoria Road

St. Saviour, Jersey

Spacious 4 bedroom 2 bathroom house well presented throughout, in a convenient location for Town and the beach. The property is built over 3 floors. On the first floor you have a generous lounge with a wood burner, dining room with patio doors into the garden, kitchen/breakfast room, utility room and a sun room and cloakroom. On the first floor you have 3 bedrooms, 2 doubles and a single room with a house bathroom and on the second floor a double bedroom and shower room. The property has 2 parking spaces on its drive and a low maintenance garden paved in Indian Sandstone. The property is ideal for a busy family due to the great convenience of the location with all the amenities you would require close by and only a fifteen minute walk to the Town centre. Their is no onward chain and Broadlands are delighted to be sole agents.

#### Living area

Generous lounge and dining room, sun room, cloakroom, kitchen/breakfast room and utility room.

#### Sleeping area

4 bedroom, 3 doubles and one single, two bathrooms both with showers.

#### TOTAL FLOOR AREA: 1548 sq.ft. (143.8 sq.m.) approx.

Whilst every attempt has been made to ensure the accuracy of the floorplan contained here, measurements of doors, windows, rooms and any other items are approximate and no responsibility is taken for any error, omission or mis-statement. This plan is for illustrative purposes only and should be used as such by any prospective purchaser. The services, systems and appliances shown have not been tested and no guarantee as to their operability or efficiency can be given.