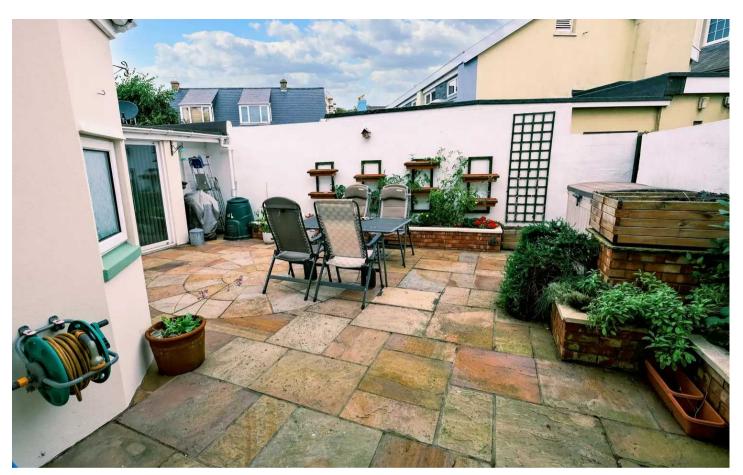

### The Glen Victoria Road

St. Saviour, Jersey

Spacious 4 bedroom 2 bathroom house well presented throughout, in a convenient location for Town and the beach. The property is built over 3 floors. On the first floor you have a generous lounge with a wood burner, dining room with patio doors into the garden, kitchen/breakfast room, utility room and a sun room and cloakroom. On the first floor you have 3 bedrooms, 2 doubles and a single room with a house bathroom and on the second floor a double bedroom and shower room. The property has 2 parking spaces on its drive and a low maintenance garden paved in Indian Sandstone. The property is ideal for a busy family due to the great convenience of the location with all the amenities you would require close by and only a fifteen minute walk to the Town centre. Their is no onward chain and Broadlands are delighted to be sole agents.