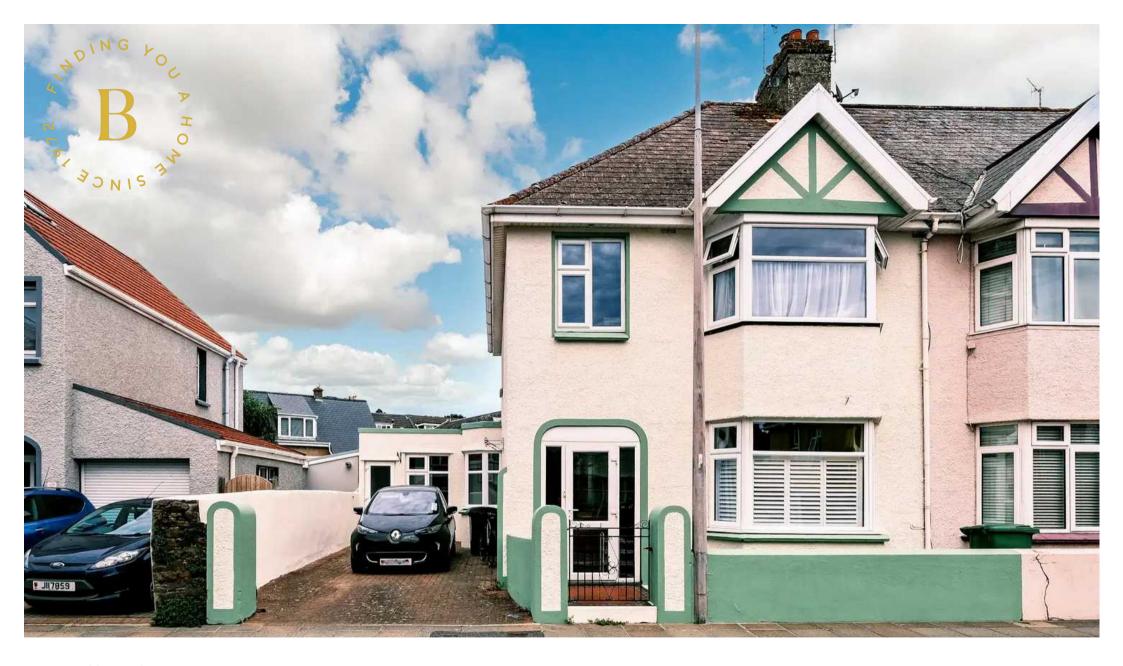

The Glen Victoria Road, St. Saviour £735,000

### The Glen Victoria Road

St. Saviour, Jersey

- 4 bedroom 2 bathroom house
- Well presented throughout
- Convenient location on the edge of Town
- 2 parking
- Paved low maintenance garden
- 3 reception rooms
- Modern kitchen/breakfast room.
- Please call Doug on 07700702585 or doug@broadlandsjersey.com
- Sole agent

### The Glen Victoria Road

St. Saviour, Jersey

Spacious 4 bedroom 2 bathroom house well presented throughout, in a convenient location for Town and the beach. The property is built over 3 floors. On the first floor you have a generous lounge with a wood burner, dining room with patio doors into the garden, kitchen/breakfast room, utility room and a sun room and cloakroom. On the first floor you have 3 bedrooms, 2 doubles and a single room with a house bathroom and on the second floor a double bedroom and shower room. The property has 2 parking spaces on its drive and a low maintenance garden paved in Indian Sandstone. The property is ideal for a busy family due to the great convenience of the location with all the amenities you would require close by and only a fifteen minute walk to the Town centre. Their is no onward chain and Broadlands are delighted to be sole agents.