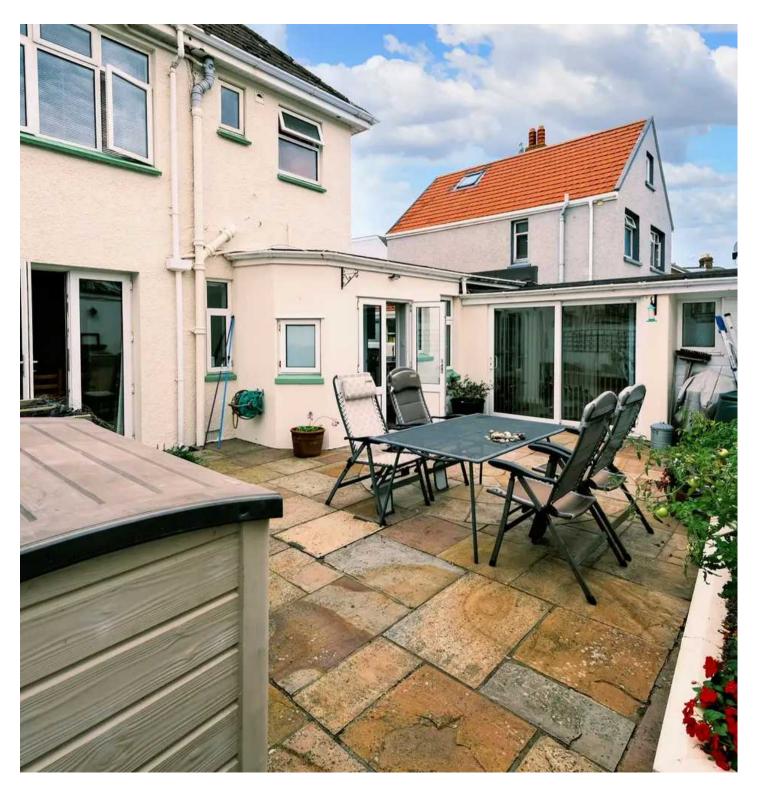

### The Glen Victoria Road

St. Saviour, Jersey

- 4 bedroom 2 bathroom house
- Well presented throughout
- Convenient location on the edge of Town
- 2 parking
- Paved low maintenance garden
- 3 reception rooms
- Modern kitchen/breakfast room.
- Please call Doug on 07700702585 or doug@broadlandsjersey.com
- Sole agent

### The Glen Victoria Road

St. Saviour, Jersey

Spacious 4 bedroom 2 bathroom house well presented throughout, in a convenient location for Town and the beach. The property is built over 3 floors. On the first floor you have a generous lounge with a wood burner, dining room with patio doors into the garden, kitchen/breakfast room, utility room and a sun room and cloakroom. On the first floor you have 3 bedrooms, 2 doubles and a single room with a house bathroom and on the second floor a double bedroom and shower room. The property has 2 parking spaces on its drive and a low maintenance garden paved in Indian Sandstone. The property is ideal for a busy family due to the great convenience of the location with all the amenities you would require close by and only a fifteen minute walk to the Town centre. Their is no onward chain and Broadlands are delighted to be sole agents.