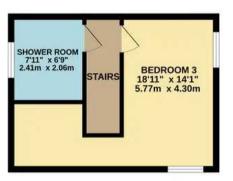

### The Glen Victoria Road

St. Saviour, Jersey

Spacious 4 bedroom 2 bathroom house well presented throughout, in a convenient location for Town and the beach. The property is built over 3 floors. On the first floor you have a generous lounge with a wood burner, dining room with patio doors into the garden, kitchen/breakfast room, utility room and a sun room and cloakroom. On the first floor you have 3 bedrooms, 2 doubles and a single room with a house bathroom and on the second floor a double bedroom and shower room. The property has 2 parking spaces on its drive and a low maintenance garden paved in Indian Sandstone. The property is ideal for a busy family due to the great convenience of the location with all the amenities you would require close by and only a fifteen minute walk to the Town centre. Their is no onward chain and Broadlands are delighted to be sole agents.

#### Sleeping area

4 bedroom, 3 doubles and one single, two bathrooms both with showers.

#### TOTAL FLOOR AREA: 1548 sq.ft. (143.8 sq.m.) approx.

Whilst every attempt has been made to ensure the accuracy of the floorplan contained here, measurements of doors, windows, rooms and any other items are approximate and no responsibility is taken for any error, omission or mis-statement. This plan is for illustrative purposes only and should be used as such by any prospective purchaser. The services, systems and appliances shown have not been tested and no guarantee as to their operability or efficiency can be given.