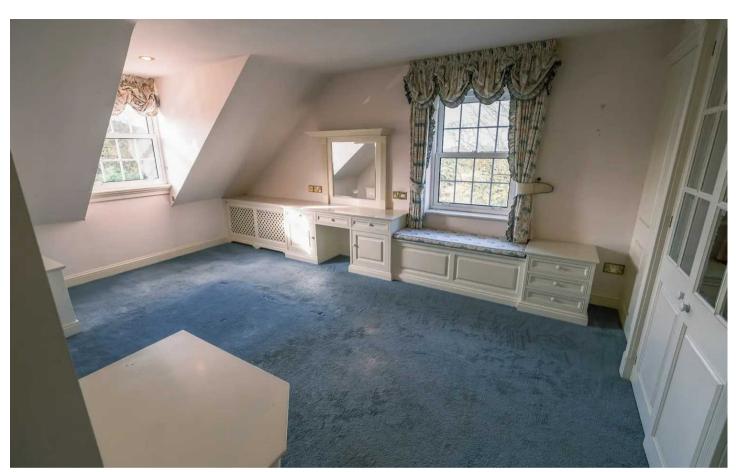

#### Living

Eat in kitchen, large lounge/diner with granite fireplace.

#### Sleeping

Main bedroom with a En-suite bathroom and dressing room. Generous second bedroom and house bathroom.