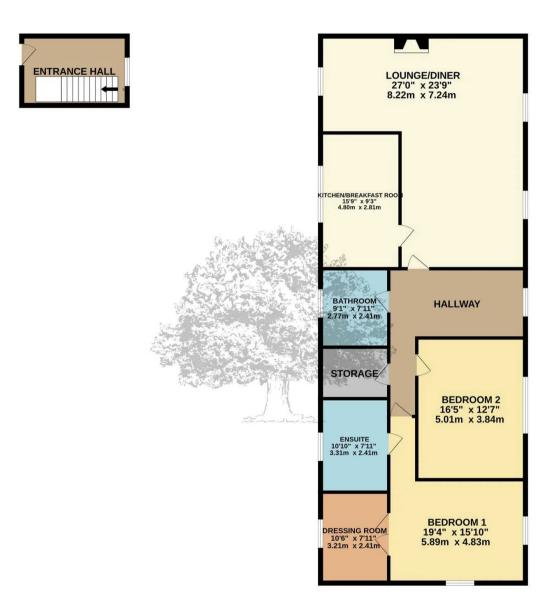

## 5 Maitland Court La Route Des Petites Camps

St. Helier, Jersey

Driving along Route du Petit Clos take a left into Route de Petits Camps, then take the first left.

- Spectacular sized, purpose built country apartment 1600 sq. ft
- 2 bedroom 2 bathrooms
- Cash buyers only
- Eat in kitchen
- Magnificent sized lounge/diner
- Top floor apartment with country and distant sea views
- Modernisation required
- Sole agents
- 2 designated parking and visitor parking
- Magnificent communal gardens and heated pool
- Please call Doug on 07700702585 or doug@broadlandsjersey.com

### 5 Maitland Court La Route Des Petites Camps

St. Helier, Jersey

Cash buyers only. It is very rare to see a purpose built apartment of this size come to the market, it also has wonderful country and distant sea views. One of only five apartments in the building. Delightful manicured communal garden and heated swimming pool. All rooms enjoy plenty of natural light. Terrific spacious lounge with room for dining table and chairs and functional fireplace. Separate eat in kitchen and integrated appliances. Two generous double bedrooms, main bedroom with walk in dressing room and En-suite bathroom, and a additional house bathroom. With two parking spaces and ample visitor parking.

#### Services

All main services, gas heating and double glazing. Service charges £150 pcm.

 FIRST FLOOR
 SECOND FLOOR

 100 sq.ft. (9.3 sq.m.) approx.
 1500 sq.ft. (139.4 sq.m.) approx.