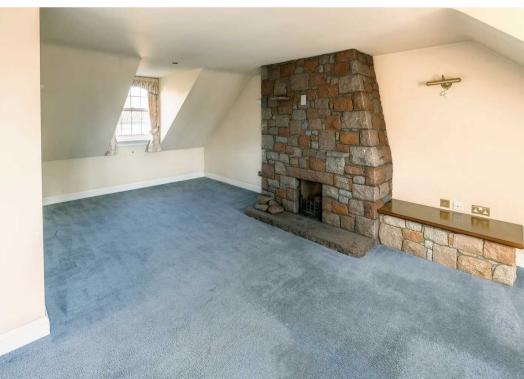

walk in dressing room and En-suite bathroom, and a additional house bathroom. With two parking spaces and ample visitor parking.

This great size apartment needs modernisation throughout. Conveniently located near the St Helier / Trinity boarder and only ten minute drive to town. For all your shopping needs several large supermarkets are nearby, so too are superb leafy country walks moments from your doorstep via the many green lanes.

Early viewing essential through Broadlands the vendor's agent.









#### Living

Eat in kitchen, large lounge/diner with granite fireplace.

#### Sleeping

Main bedroom with a En-suite bathroom and dressing room. Generous second bedroom and house bathroom.

#### Services

All main services, gas heating and double glazing. Service charges £150 pcm.









 FIRST FLOOR
 SECOND FLOOR

 100 sq.ft. (9.3 sq.m.) approx.
 1500 sq.ft. (139.4 sq.m.) approx.





## **Broadlands**

Broadlands Estates, Library Place - JE2 3NL

01534 880770 • enquiries@broadlandsjersey.com • www.broadlandsjersey.com/

# **BROADLANDS**

FINDING YOU A HOME SINCE 1972