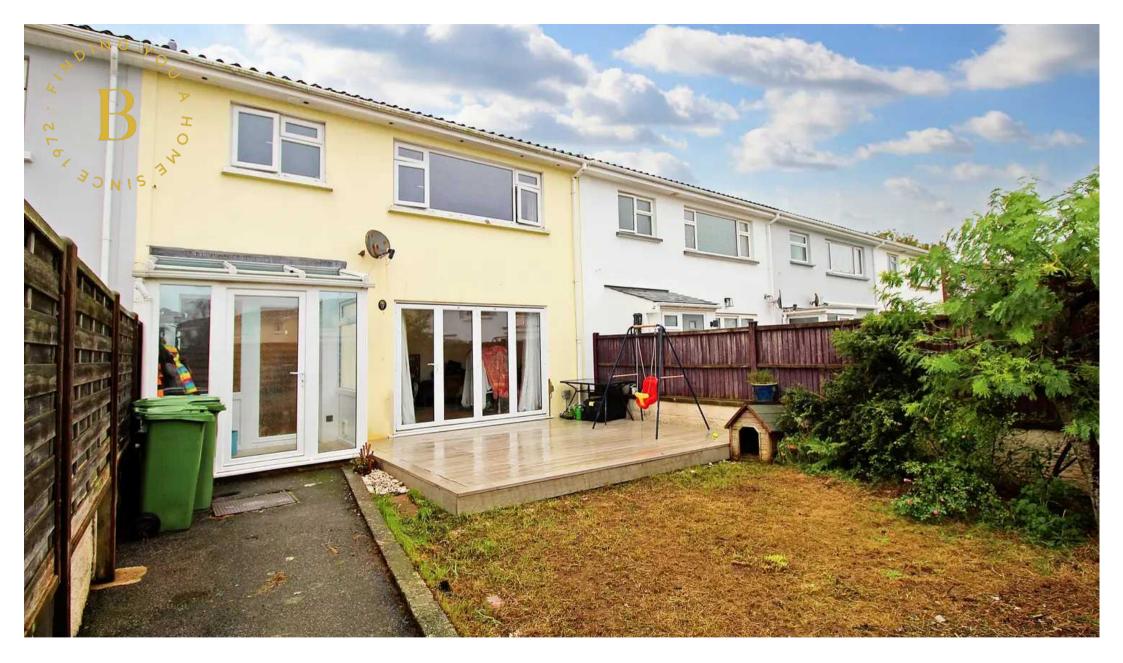

### 15 Clos Des Ormes, La Verte Rue

St. Lawrence, Jersey

Spacious three bedroom family home, this lovely house offers ample living space for a growing family. The ground floor comprises a good size eat-in kitchen, perfect for family meals and entertaining, as well as a separate living room with bi-fold doors to the garden. Upstairs, there are three generously proportioned bedrooms, two of which feature fitted wardrobes for added convenience. There is a large modern tiled bathroom. Additionally, a utility room provides a practical space for laundry and storage needs. The sunny south facing front garden has a large deck and lawn, and the low maintenance rear garden has a lovely rural outlook, making it an idyllic setting for al fresco dining and entertaining guests. There is a single garage, plus ample parking on the close. The property benefits from a fantastic location in close proximity to amenities, with lovely walks nearby, ensuring a lifestyle of convenience and leisure.

#### Outside

Sunny south facing front garden with large decked area. Low maintenance rear garden with views over fields behind. Garage plus parking for 2-3 cars by neighbourly arrangement.