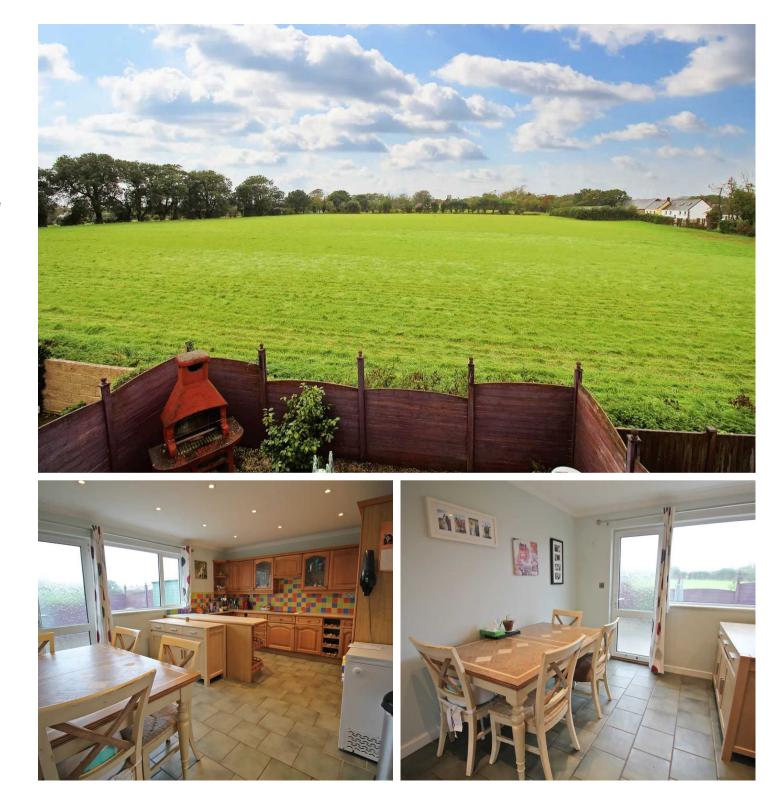

### 15 Clos Des Ormes, La Verte Rue

St. Lawrence, Jersey

Spacious three bedroom family home, this lovely house offers ample living space for a growing family. The ground floor comprises a good size eat-in kitchen, perfect for family meals and entertaining, as well as a separate living room with bi-fold doors to the garden. Upstairs, there are three generously proportioned bedrooms, two of which feature fitted wardrobes for added convenience. There is a large modern tiled bathroom. Additionally, a utility room provides a practical space for laundry and storage needs. The sunny south facing front garden has a large deck and lawn, and the low maintenance rear garden has a lovely rural outlook, making it an idyllic setting for al fresco dining and entertaining guests. There is a single garage, plus ample parking on the close. The property benefits from a fantastic location in close proximity to amenities, with lovely walks nearby, ensuring a lifestyle of convenience and leisure.

#### Living

Spacious kitchen/diner with door to rear garden. Leads through to living room. Living room with bi-fold doors to the south facing front garden. Utility room plus cloakroom.

#### Outside

Sunny south facing front garden with large decked area. Low maintenance rear garden with views over fields behind. Garage plus parking for 2-3 cars by neighbourly arrangement.