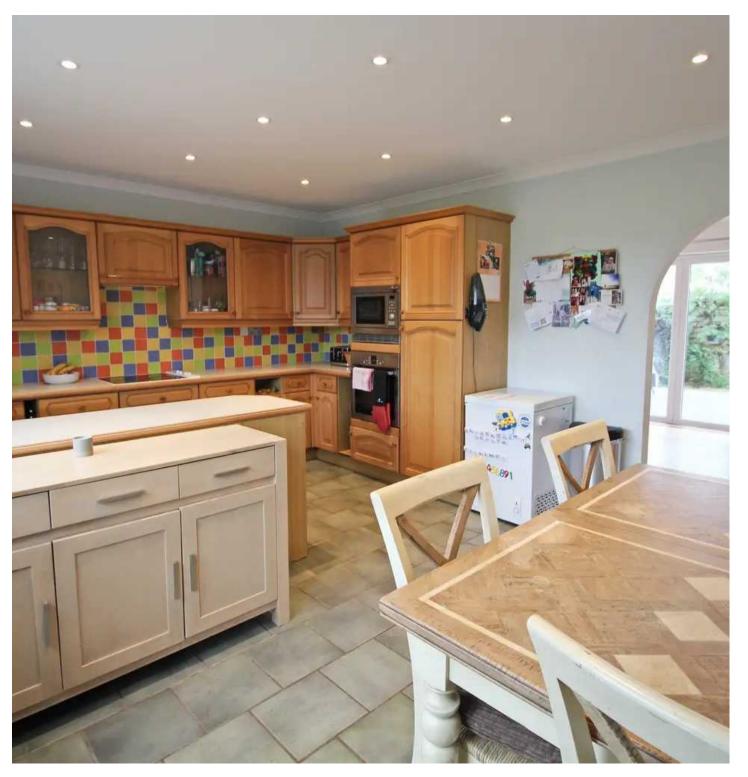

### 15 Clos Des Ormes, La Verte Rue

St. Lawrence, Jersey

Spacious three bedroom family home, this lovely house offers ample living space for a growing family. The ground floor comprises a good size eat-in kitchen, perfect for family meals and entertaining, as well as a separate living room with bi-fold doors to the garden. Upstairs, there are three generously proportioned bedrooms, two of which feature fitted wardrobes for added convenience. There is a large modern tiled bathroom. Additionally, a utility room provides a practical space for laundry and storage needs. The sunny south facing front garden has a large deck and lawn, and the low maintenance rear garden has a lovely rural outlook, making it an idyllic setting for al fresco dining and entertaining guests. There is a single garage, plus ample parking on the close. The property benefits from a fantastic location in close proximity to amenities, with lovely walks nearby, ensuring a lifestyle of convenience and leisure.

#### Living

Spacious kitchen/diner with door to rear garden. Leads through to living room. Living room with bi-fold doors to the south facing front garden. Utility room plus cloakroom.