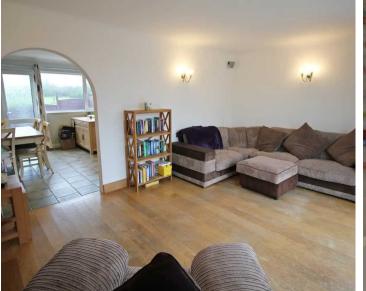

### 15 Clos Des Ormes, La Verte Rue

St. Lawrence, Jersey

Spacious three bedroom family home, this lovely house offers ample living space for a growing family. The ground floor comprises a good size eat-in kitchen, perfect for family meals and entertaining, as well as a separate living room with bi-fold doors to the garden. Upstairs, there are three generously proportioned bedrooms, two of which feature fitted wardrobes for added convenience. There is a large modern tiled bathroom. Additionally, a utility room provides a practical space for laundry and storage needs. The sunny south facing front garden has a large deck and lawn, and the low maintenance rear garden has a lovely rural outlook, making it an idyllic setting for al fresco dining and entertaining guests. There is a single garage, plus ample parking on the close. The property benefits from a fantastic location in close proximity to amenities, with lovely walks nearby, ensuring a lifestyle of convenience and leisure.

#### Living

Spacious kitchen/diner with door to rear garden. Leads through to living room. Living room with bi-fold doors to the south facing front garden. Utility room plus cloakroom.