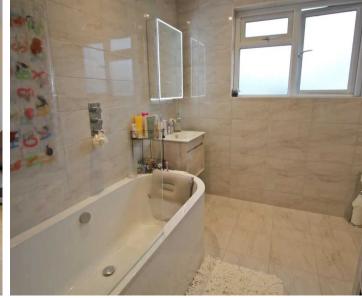

#### Sleeping

Three good size bedrooms, two large doubles with fitted wardrobes and a smaller double/large single. Fully tiled modern bathroom with bath with shower overhead, WC & wash hand basin.