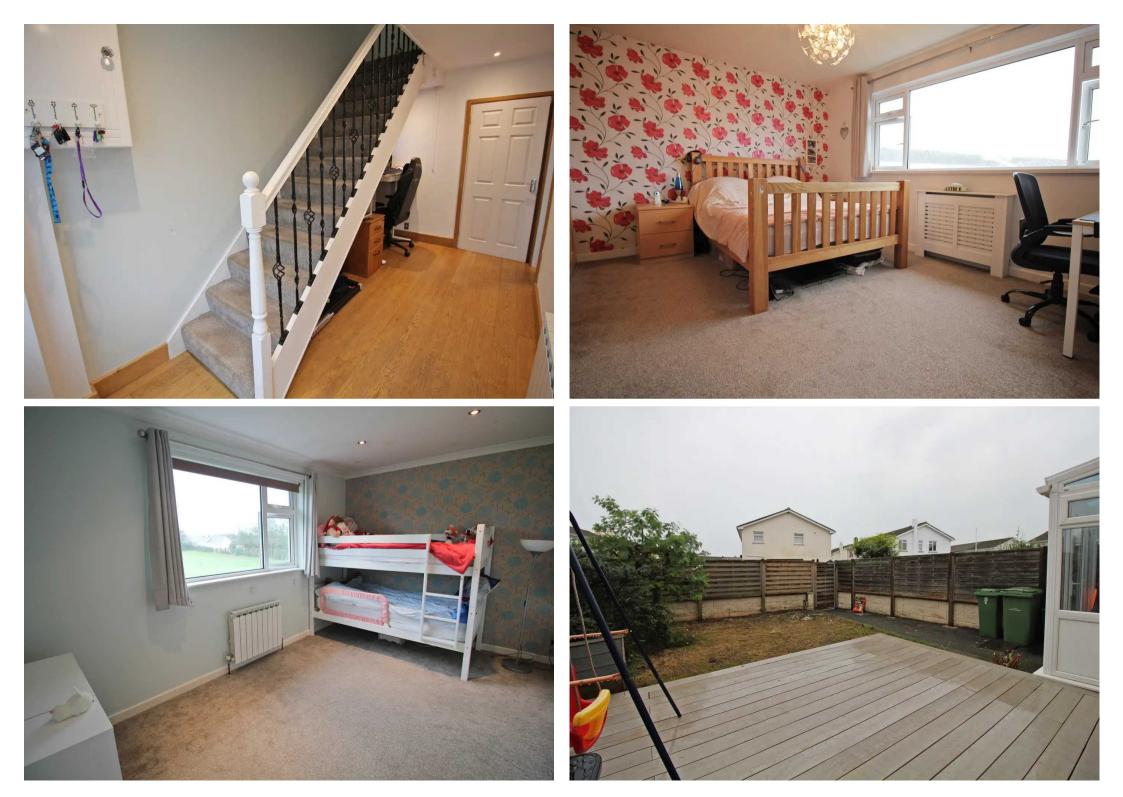

### 15 Clos Des Ormes, La Verte Rue

St. Lawrence, Jersey

Spacious three bedroom family home, this lovely house offers ample living space for a growing family. The ground floor comprises a good size eat-in kitchen, perfect for family meals and entertaining, as well as a separate living room with bi-fold doors to the garden. Upstairs, there are three generously proportioned bedrooms, two of which feature fitted wardrobes for added convenience. There is a large modern tiled bathroom. Additionally, a utility room provides a practical space for laundry and storage needs. The sunny south facing front garden has a large deck and lawn, and the low maintenance rear garden has a lovely rural outlook, making it an idyllic setting for al fresco dining and entertaining guests. There is a single garage, plus ample parking on the close. The property benefits from a fantastic location in close proximity to amenities, with lovely walks nearby, ensuring a lifestyle of convenience and leisure.

#### Sleeping

Three good size bedrooms, two large doubles with fitted wardrobes and a smaller double/large single. Fully tiled modern bathroom with bath with shower overhead, WC & wash hand basin.

#### Outside

Sunny south facing front garden with large decked area. Low maintenance rear garden with views over fields behind. Garage plus parking for 2-3 cars by neighbourly arrangement.