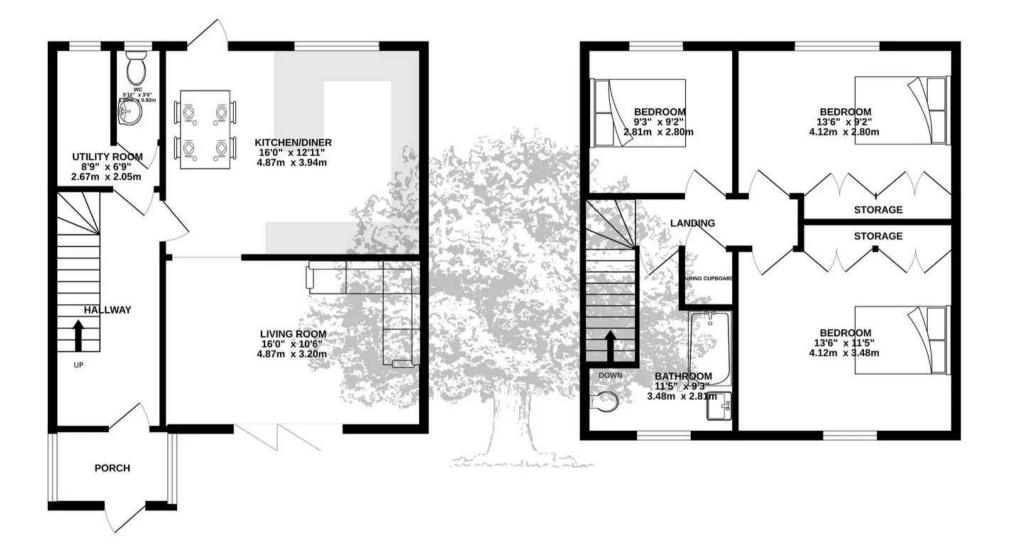

#### Services

Fully double glazed. Mains drains and water. Electric central heating.

GROUND FLOOR 566 sq.ft. (52.6 sq.m.) approx. 1ST FLOOR 541 sq.ft. (50.3 sq.m.) approx.

#### TOTAL FLOOR AREA : 1107 sq.ft. (102.9 sq.m.) approx.

Whilst every attempt has been made to ensure the accuracy of the floorplan contained here, measurements of doors, windows, rooms and any other items are approximate and no responsibility is taken for any error, omission or mis-statement. This plan is for illustrative purposes only and should be used as such by any prospective purchaser. The services, systems and appliances shown have not been tested and no guarantee as to their operability or efficiency can be given. Made with Metropix ©2023