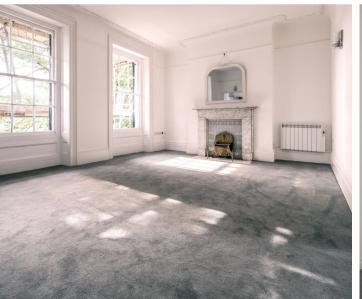

The main living is all at first floor level but, in addition, across the half landing is a separate room with it's own en suite cloakroom. This is perfect as a home office. The lounge features an original fireplace ( non functional ) and attractive refurbished sash windows providing plenty of natural light throughout.

#### Living

Spacious living room diner with high ceiling and plenty of natural light. Newly fitted kitchen with all appliances.