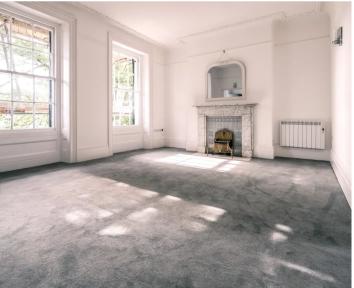

The main living is all at first floor level but, in addition, across the half landing is a separate room with it's own en suite cloakroom. This is perfect as a home office. The lounge features an original fireplace ( non functional ) and attractive refurbished sash windows providing plenty of natural light throughout.

#### Living

Spacious living room diner with high ceiling and plenty of natural light. Newly fitted kitchen with all appliances.