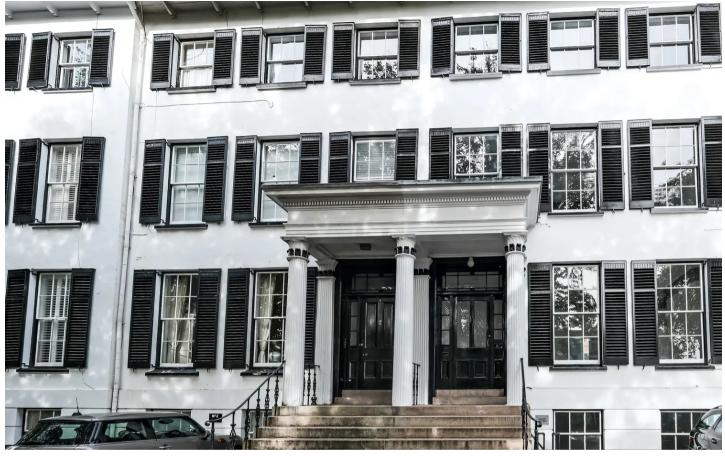

## Flat 2, 4 Norfolk Terrace Rouge Bouillon

St Helier, Jersey

A most attractive Georgian facade with stone steps, balustrade and beautiful period shutters greets you on arrival. The grand entrance hall gives access to stairs to the first floor. Inside all has been renovated to a very high standard and decorated in a neutral fashion. The whole building has been renovated from top to bottom with new roof, insulation, wiring and plumbing. All has been completed sympathetically so as to maintain the elegant look of the building.