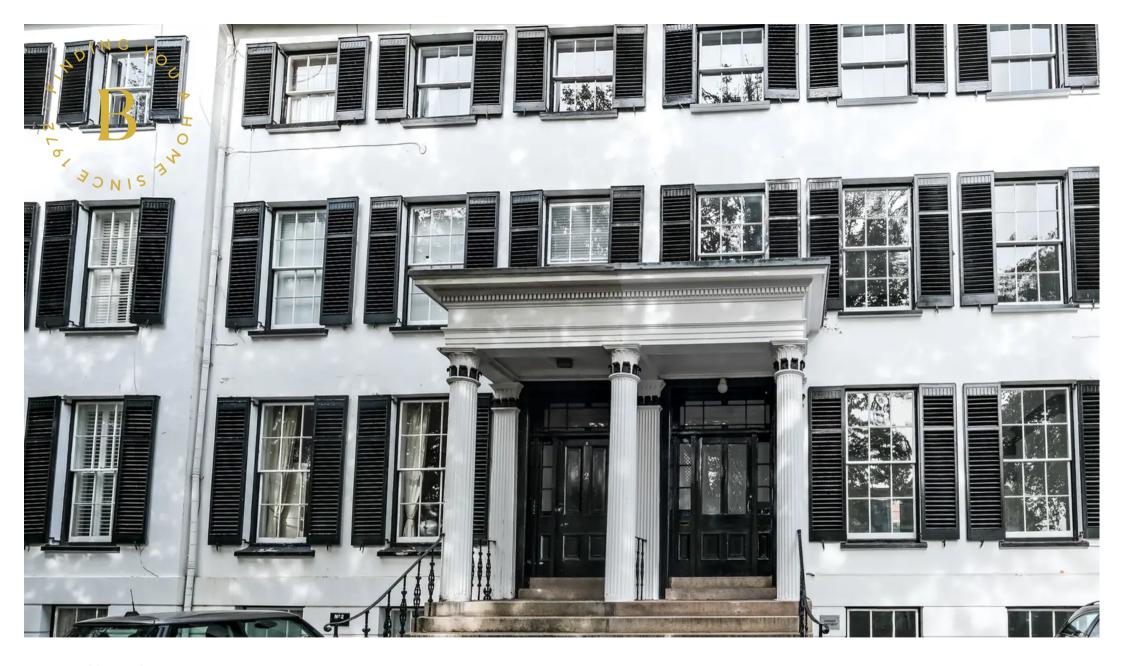

## Flat 2, 4 Norfolk Terrace Rouge Bouillon

St Helier, Jersey

A most attractive Georgian facade with stone steps, balustrade and beautiful period shutters greets you on arrival. The grand entrance hall gives access to stairs to the first floor. Inside all has been renovated to a very high standard and decorated in a neutral fashion. The whole building has been renovated from top to bottom with new roof, insulation, wiring and plumbing. All has been completed sympathetically so as to maintain the elegant look of the building.