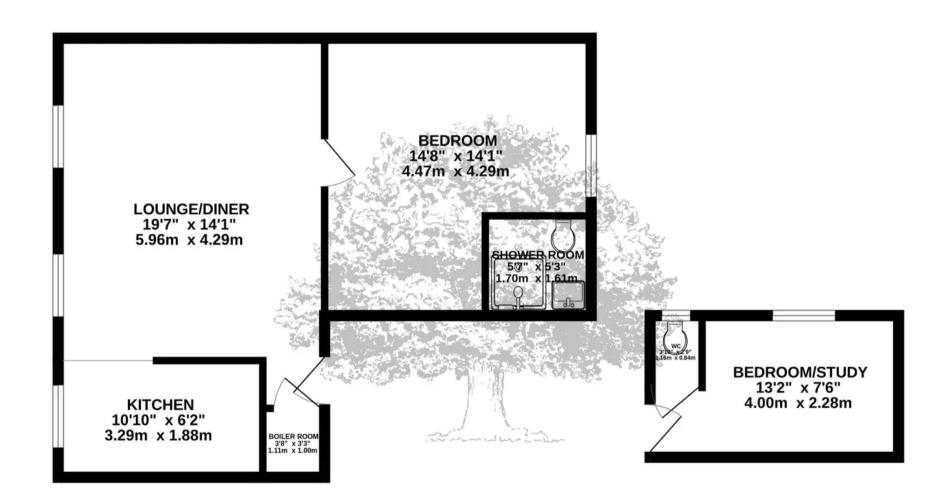

#### Living

Spacious living room diner with high ceiling and plenty of natural light. Newly fitted kitchen with all appliances.

#### Sleeping

Large double bedroom with high ceiling and plenty of natural light. Attractive en suite shower room.

#### Office

A great home office or occasional bedroom with en suite cloakroom.

### FIRST FLOOR 747 sq.ft. (69.4 sq.m.) approx.