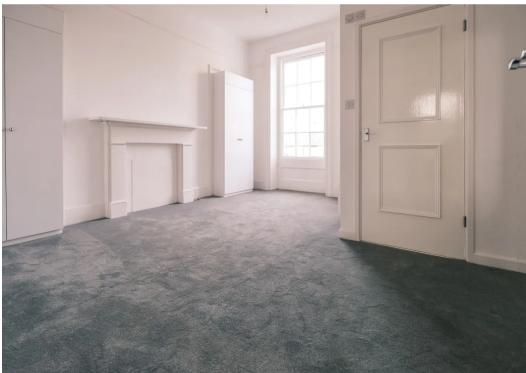

home office. The lounge features an original fireplace ( non functional ) and attractive refurbished sash windows providing plenty of natural light throughout.

Much larger than the average one bedroom apartment, this will make a fabulous home for the new occupier. Parking is provided for one car but, being on the town outskirts, walking to work or the shops is an easy option.

Offered with immediate vacant possession, book your appointment to view now.









#### Living

Spacious living room diner with high ceiling and plenty of natural light. Newly fitted kitchen with all appliances.

#### Sleeping

Large double bedroom with high ceiling and plenty of natural light. Attractive en suite shower room.

#### Office

A great home office or occasional bedroom with en suite cloakroom.









### FIRST FLOOR 747 sq.ft. (69.4 sq.m.) approx.





### **Broadlands**

Broadlands Estates, Library Place - JE2 3NL

01534 880770 • enquiries@broadlandsjersey.com • www.broadlandsjersey.com/

### **BROADLANDS**

FINDING YOU A HOME SINCE 1972