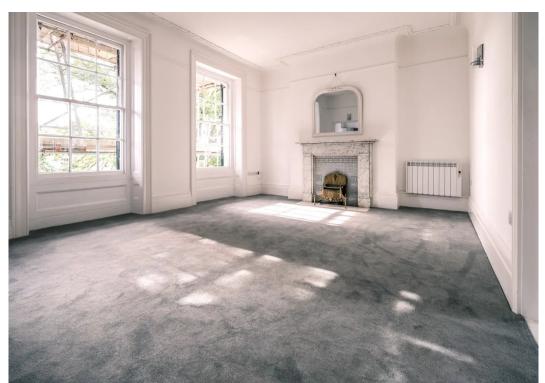

The main living is all at first floor level but, in addition, across the half landing is a separate room with it's own en suite cloakroom. This is perfect as a home office. The lounge features an original fireplace ( non functional ) and attractive refurbished sash windows providing plenty of natural light throughout.

#### Living

Spacious living room diner with high ceiling and plenty of natural light. Newly fitted kitchen with all appliances.