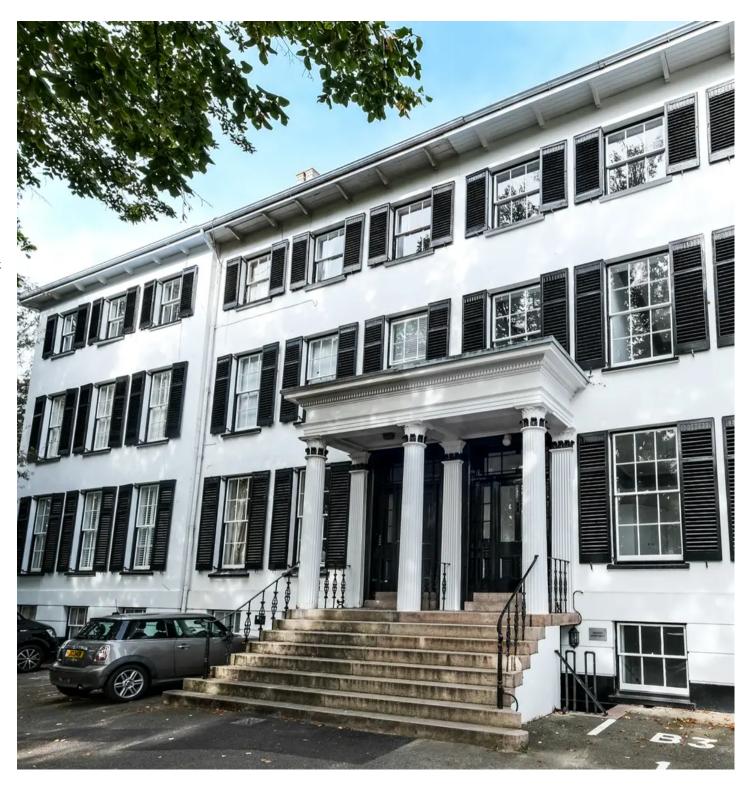

## Flat 2, 4 Norfolk Terrace Rouge Bouillon

St Helier, Jersey

A most attractive Georgian facade with stone steps, balustrade and beautiful period shutters greets you on arrival. The grand entrance hall gives access to stairs to the first floor. Inside all has been renovated to a very high standard and decorated in a neutral fashion. The whole building has been renovated from top to bottom with new roof, insulation, wiring and plumbing. All has been completed sympathetically so as to maintain the elegant look of the building.