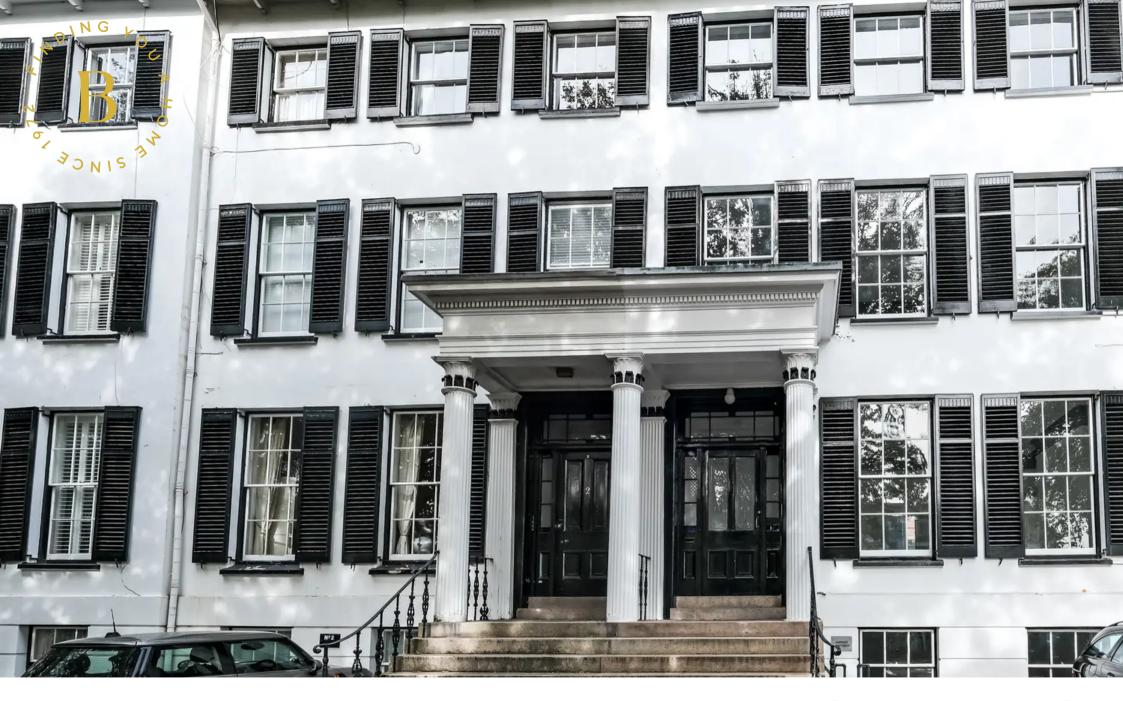

# Flat 2, 4 Norfolk Terrace Rouge Bouillon

St Helier, Jersey

- Spacious first floor apartment
- Totally renovated throughout
- Additional home office
- High ceilings and natural light
- Attractive period property
- Parking for one car
- Please contact Nigel on 07797 718233 or nigel@broadlandsjersey.com

## Flat 2, 4 Norfolk Terrace Rouge Bouillon

St Helier, Jersey

A most attractive Georgian facade with stone steps, balustrade and beautiful period shutters greets you on arrival. The grand entrance hall gives access to stairs to the first floor. Inside all has been renovated to a very high standard and decorated in a neutral fashion. The whole building has been renovated from top to bottom with new roof, insulation, wiring and plumbing. All has been completed sympathetically so as to maintain the elegant look of the building.