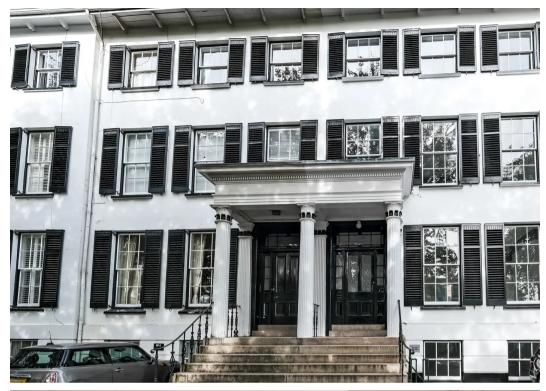

# Flat 2, 4 Norfolk Terrace Rouge Bouillon

St Helier, Jersey

- Spacious first floor apartment
- Totally renovated throughout
- Additional home office
- High ceilings and natural light
- Attractive period property
- Parking for one car
- Please contact Nigel on 07797 718233 or nigel@broadlandsjersey.com

## Flat 2, 4 Norfolk Terrace Rouge Bouillon

St Helier, Jersey

A most attractive Georgian facade with stone steps, balustrade and beautiful period shutters greets you on arrival. The grand entrance hall gives access to stairs to the first floor. Inside all has been renovated to a very high standard and decorated in a neutral fashion. The whole building has been renovated from top to bottom with new roof, insulation, wiring and plumbing. All has been completed sympathetically so as to maintain the elegant look of the building.