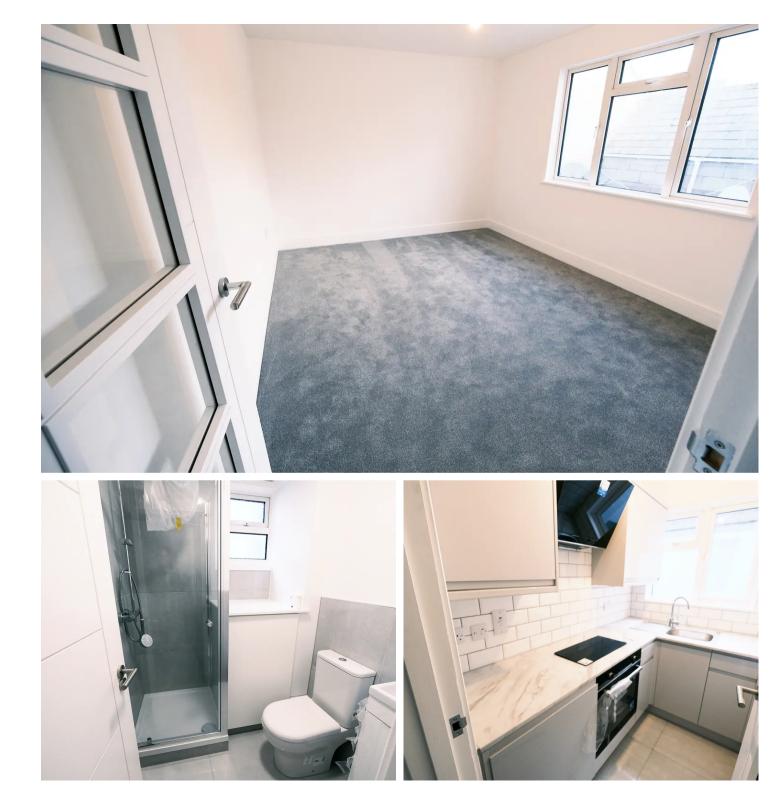

#### Studio room.

Generous room, wall mounted electric heater.

#### Bathroom and Kitchen

New bathroom and kitchen. Fully integrated kitchen with stylish tiled bathroom with walk in shower.