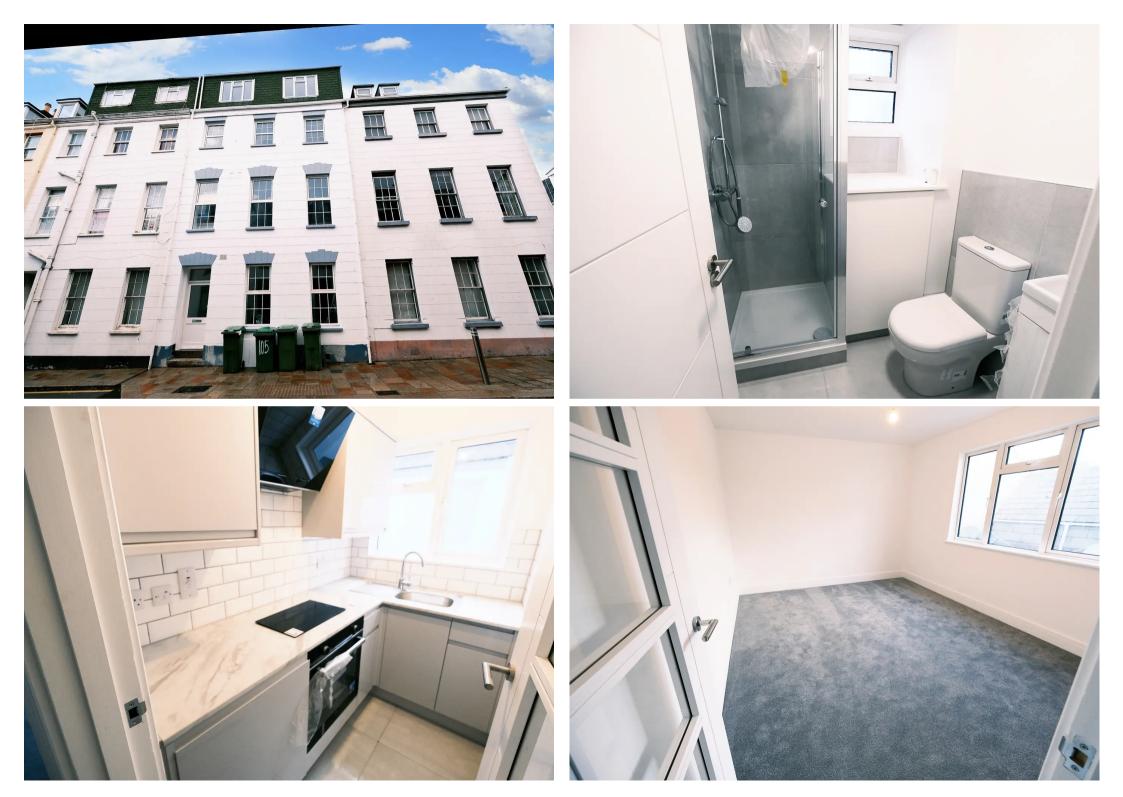

### Apartment 2 105 Halkett Place

St Helier, Jersey

Superbly refurbished generous studio apartment located on the first floor. Would make a great investment with a potential income of £900 pcm or a ideal lock up and go. The property comprises of a stunning bathroom with a walk in shower. A separate kitchen with a full range of integrated appliances and a light and airy studio room. No expense has been spared in presenting this lovely studio apartment. With no onward chain and located on a quiet one way street in the heart of St Helier.

#### Studio room.

Generous room, wall mounted electric heater.

#### Bathroom and Kitchen

New bathroom and kitchen. Fully integrated kitchen with stylish tiled bathroom with walk in shower.