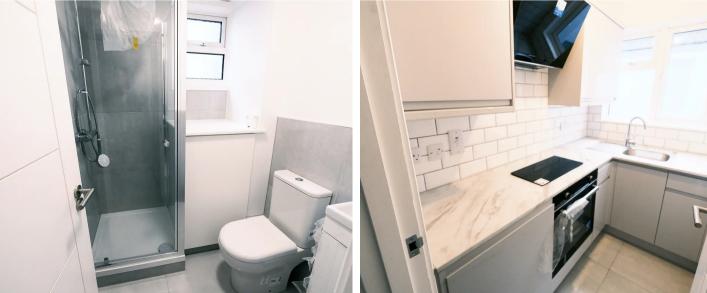

#### Bathroom and Kitchen

New bathroom and kitchen. Fully integrated kitchen with stylish tiled bathroom with walk in shower.