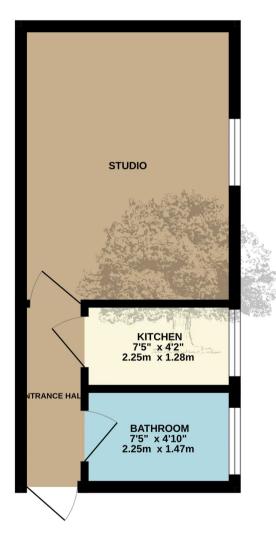

#### Services

All main services, double glazing and electric heating. Service charge T.B.A

TOTAL FLOOR AREA : 239 sq.ft. (22.2 sq.m.) approx.

I U IAL FLOOR ATCA: . 239 SQLIL (2C.C. SQLIL) qpUroL. Whilst every attempt has been made to ensure the accuracy of the floorplan contained here, measurements of dors, windows, rooms and any other items are approximate and no responsibility is taken for any error, omission or mis-statement. This plan is for illustrative purposes only and should be used as such by any prospective purchaser. The services, systems and appliances shown have not been tested and no guarantee as to their operability or efficiency can be given. Made with Metropix ©2023