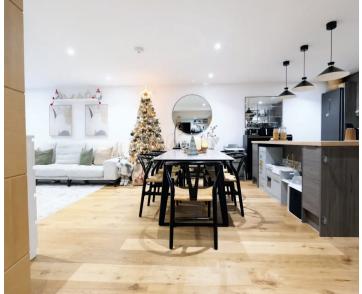

#### Living

Modern open plan living area, stunning kitchen with island, full range of integrated appliances and separate larder.