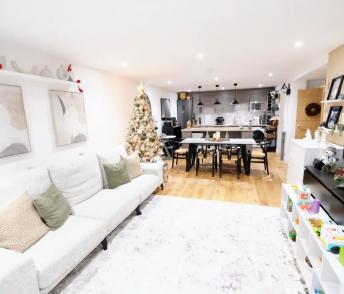

#### Living

Modern open plan living area, stunning kitchen with island, full range of integrated appliances and separate larder.