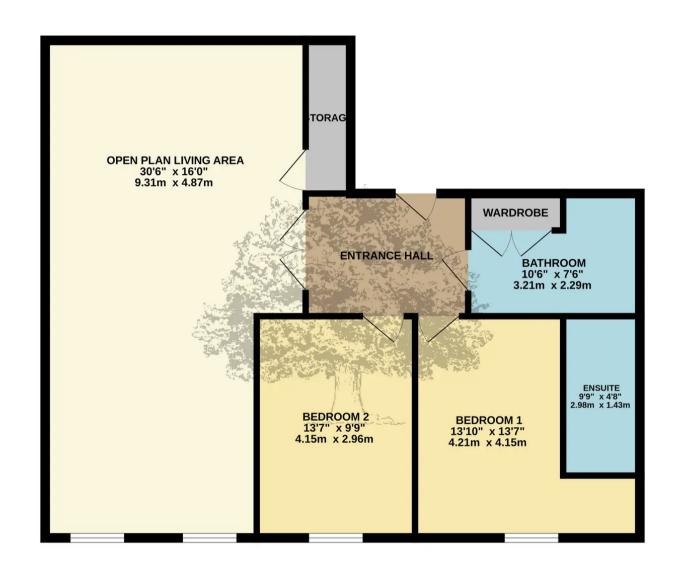

### GROUND FLOOR 948 sq.ft. (88.0 sq.m.) approx.

## 6 Portman House, 32 Hue Street

St Helier, Jersey

Fantastic newly refurbished 2 bedroom ground floor apartment in a solid purpose built block of only 3 similar apartments. Much larger than the average size boasting 948 sq. ft of space. The property offers 2 double bedrooms, 2 bathrooms (1 en-suite) and a generous size open plan living space with fully fitted kitchen and breakfast bar. There is a designated external store, plus bike storage with charging points. Finished to an extremely high standard with no expense spared. Situated in a prime central town location with plenty of amenities on your doorstep. Broadlands are delighted to be sole agent.

#### Living

Modern open plan living area, stunning kitchen with island, full range of integrated appliances and separate larder.

#### Sleeping

Two doubles bedrooms with fitted wardrobes. Two bathrooms, one an en-suite.