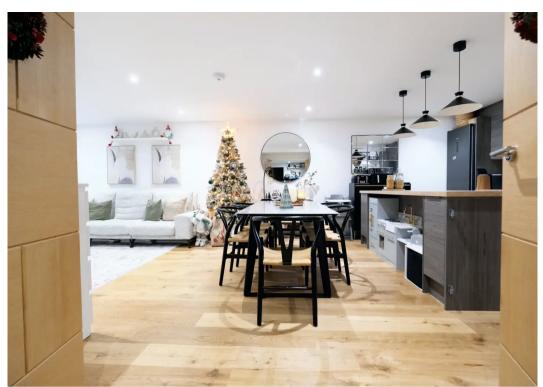

#### Living

Modern open plan living area, stunning kitchen with island, full range of integrated appliances and separate larder.