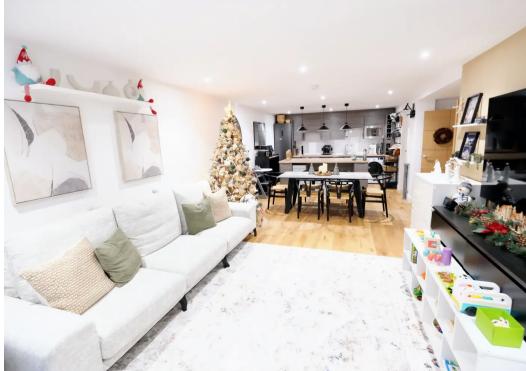

#### Living

Modern open plan living area, stunning kitchen with island, full range of integrated appliances and separate larder.