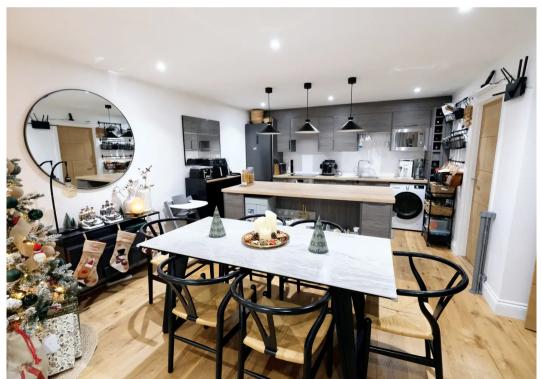

#### Living

Modern open plan living area, stunning kitchen with island, full range of integrated appliances and separate larder.