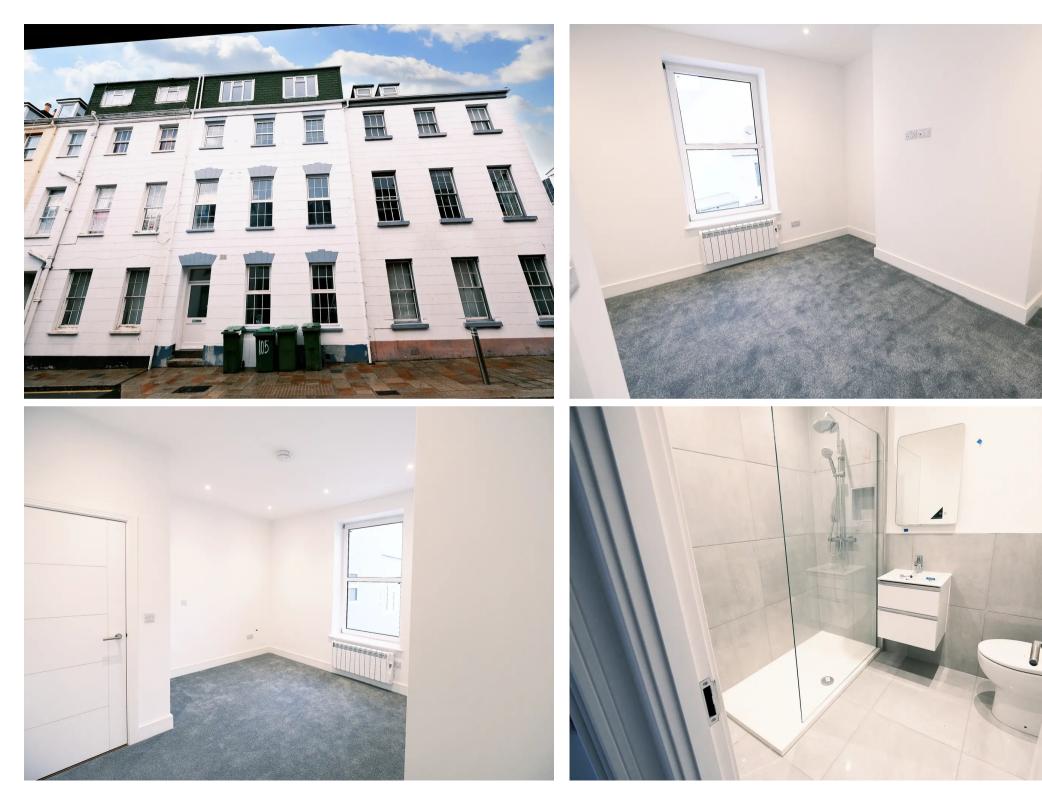

### Apartment 3 105 Halkett Place

St Helier, Jersey

Superbly refurbished spacious 1 bedroom first floor apartment. This thorough refurbishment has been done with great attention to detail, providing you with a stunning new home. The property comprises of a double bedroom, bathroom and open plan living area with a fully integrated kitchen with full range of appliances. Light and airy throughout. With no onward chain and located on a quiet one way street in the heart of St Helier. Early viewing highly recommended.

#### Living area

Open plan living area, with stunning new kitchen with fully integrated appliances.

#### Sleeping area

Double bedroom with stunning new bathroom with walk in shower.