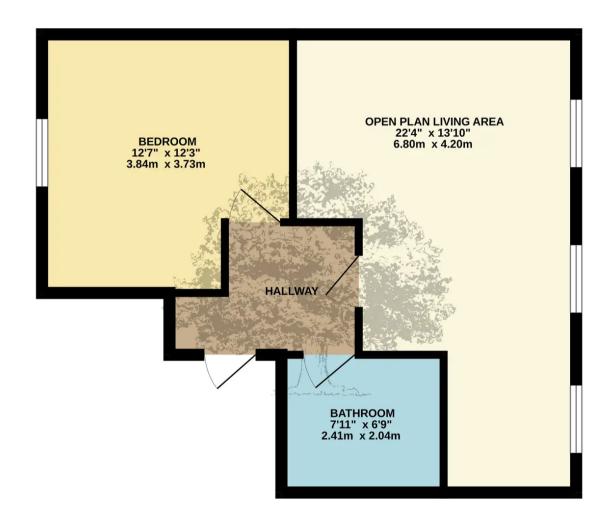

## FIRST FLOOR 484 sq.ft. (44.9 sq.m.) approx.

TOTAL FLOOR AREA : 484 sq.ft. (44.9 sq.m.) approx.

TOTAL FLOUR ANEXA: 494 SQLIL (44.3 SQLIL) approx. Whilst every attempt has been made to ensure the accuracy of the floorplan contained here, measurements of doors, windows, rooms and any other items are approximate and no responsibility is taken for any error, omission or mis-statement. This plan is for illustrative purposes only and should be used as such by any prospective purchaser. The services, systems and appliances shown have not been tested and no guarantee as to their operability or efficiency can be given. Made with Metropix ©2023