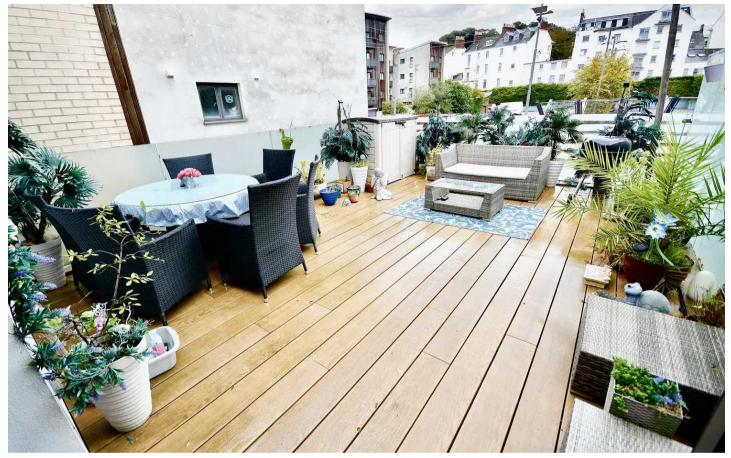

#### Outside

Impressive 30m2 roof terrace. Huge sunny entertaining space with engineered decking. Although there is no parking with the property the current owner rents a space nearby for £150 pcm.

### 2 Garlyckehythe, Janvrin Road

St. Helier, Jersey

If you're after an apartment that's a little different then take a look at this spacious one bedroom duplex. Fully renovated in 2017 by renowned local builders, the light & roomy accommodation is set over two levels. One of only two apartments in the development this delightful example occupies the whole two top floors & feels more like a cozy cottage than an apartment. To the 1st floor the accommodation comprises; quality fitted kitchen diner with a full range of modern appliances and large bi-fold doors that open onto the huge 30m2 roof terrace, bringing the outside in and making this a very sociable living area. The ideal place to entertain with friends and family. Along the hallway there is a large double bedroom with space for freestanding or fitted furniture. Good storage is provided with fitted cupboards under the stairs. The 2nd floor has a fully tiled bathroom, with a shower over the bath & additional rain shower feature. The lounge is bright & spacious, benefitting from a dormer window and velux to either side. Located in a convenient location on the town outskirts just 5 minutes from the centre and close to shops, supermarkets and amenities. Although there is no parking with the property the vendor rents a space nearby which could be transferable. Ideal first time buy, down size or investment. Offered with no onward chain, viewing comes highly recommended by Broadlands the vendors sole agent.