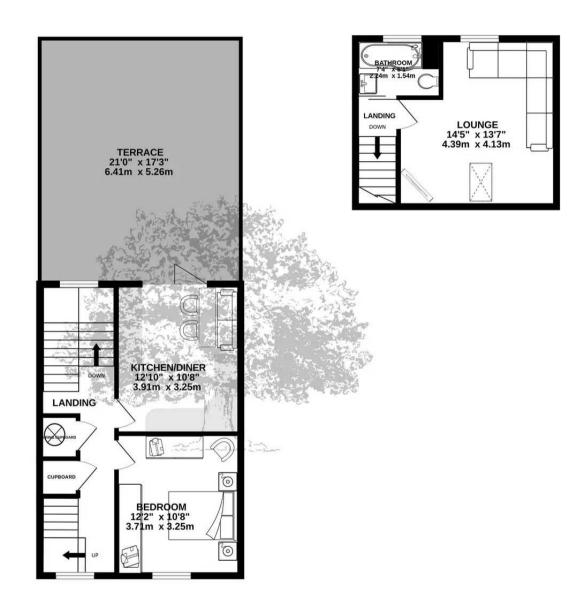

### 2 Garlyckehythe, Janvrin Road

St. Helier, Jersey

Travelling down Janvrin Road the apartment is opposite Springfield Stadium on your RHS.

- Large one double bedroom duplex apartment
- Fully fitted kitchen diner with bi-folds
- Light and spacious lounge
- Impressive 30m2 sun terrace
- One of only two in the development
- Generous living over two floors
- Versatile accommodation
- Convenient location
- No onward chain
- Share transfer
- Sole agent
- Contact Andrew 07797 814422 / andrew@broadlandsjersey.com

### 2 Garlyckehythe, Janvrin Road

St. Helier, Jersey

If you're after an apartment that's a little different then take a look at this spacious one bedroom duplex. Fully renovated in 2017 by renowned local builders, the light & roomy accommodation is set over two levels. One of only two apartments in the development this delightful example occupies the whole two top floors & feels more like a cozy cottage than an apartment. To the 1st floor the accommodation comprises; quality fitted kitchen diner with a full range of modern appliances and large bi-fold doors that open onto the huge 30m2 roof terrace, bringing the outside in and making this a very sociable living area. The ideal place to entertain with friends and family. Along the hallway there is a large double bedroom with space for freestanding or fitted furniture. Good storage is provided with fitted cupboards under the stairs. The 2nd floor has a fully tiled bathroom, with a shower over the bath & additional rain shower feature. The lounge is bright & spacious, benefitting from a dormer window and velux to either side. Located in a convenient location on the town outskirts just 5 minutes from the centre and close to shops, supermarkets and amenities. Although there is no parking with the property the vendor rents a space nearby which could be transferable. Ideal first time buy, down size or investment. Offered with no onward chain, viewing comes highly recommended by Broadlands the vendors sole agent.

#### Living

Fully fitted modern eat-in kitchen diner equipped with dishwasher, washing machine, fridge, separate freezer, electric hob, oven & integrated microwave. Bi-fold doors provide direct access to the roof terrace. Versatile living space - the current layout of this property has the bedroom on the 1st floor but depending on preference this can be switched back with the lounge, which is now on the 2nd floor - see floor plan

#### Sleeping

Large double bedroom currently on the 1st floor with plenty of space for freestanding or fitted furniture (could be lounge if preferred see floor plan). Fully tiled bathroom with shower plus rain shower feature over bath to 2nd floor.

#### Outside

Impressive 30m2 roof terrace. Huge sunny entertaining space with engineered decking. Although there is no parking with the property the current owner rents a space nearby for £150 pcm.

#### Services

All mains (excluding gas). Fully double glazed. Electric heating.

GROUND FLOOR 50 sq ft. (4.6 sq.m.) approx. 1ST FLOOR 431 sq.ft. (40.0 sq.m.) approx. 2ND FLOOR 245 sq ft. (22.8 sq m.) approx.