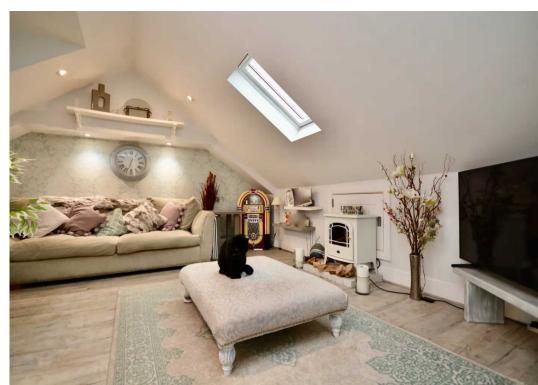

### 2 Garlyckehythe, Janvrin Road

St. Helier, Jersey

If you're after an apartment that's a little different then take a look at this spacious one bedroom duplex. Fully renovated in 2017 by renowned local builders, the light & roomy accommodation is set over two levels. One of only two apartments in the development this delightful example occupies the whole two top floors & feels more like a cozy cottage than an apartment. To the 1st floor the accommodation comprises; quality fitted kitchen diner with a full range of modern appliances and large bi-fold doors that open onto the huge 30m2 roof terrace, bringing the outside in and making this a very sociable living area. The ideal place to entertain with friends and family. Along the hallway there is a large double bedroom with space for freestanding or fitted furniture. Good storage is provided with fitted cupboards under the stairs. The 2nd floor has a fully tiled bathroom, with a shower over the bath & additional rain shower feature. The lounge is bright & spacious, benefitting from a dormer window and velux to either side. Located in a convenient location on the town outskirts just 5 minutes from the centre and close to shops, supermarkets and amenities. Although there is no parking with the property the vendor rents a space nearby which could be transferable. Ideal first time buy, down size or investment. Offered with no onward chain, viewing comes highly recommended by Broadlands the vendors sole agent.

#### Living

Fully fitted modern eat-in kitchen diner equipped with dishwasher, washing machine, fridge, separate freezer, electric hob, oven & integrated microwave. Bi-fold doors provide direct access to the roof terrace. Versatile living space - the current layout of this property has the bedroom on the 1st floor but depending on preference this can be switched back with the lounge, which is now on the 2nd floor - see floor plan