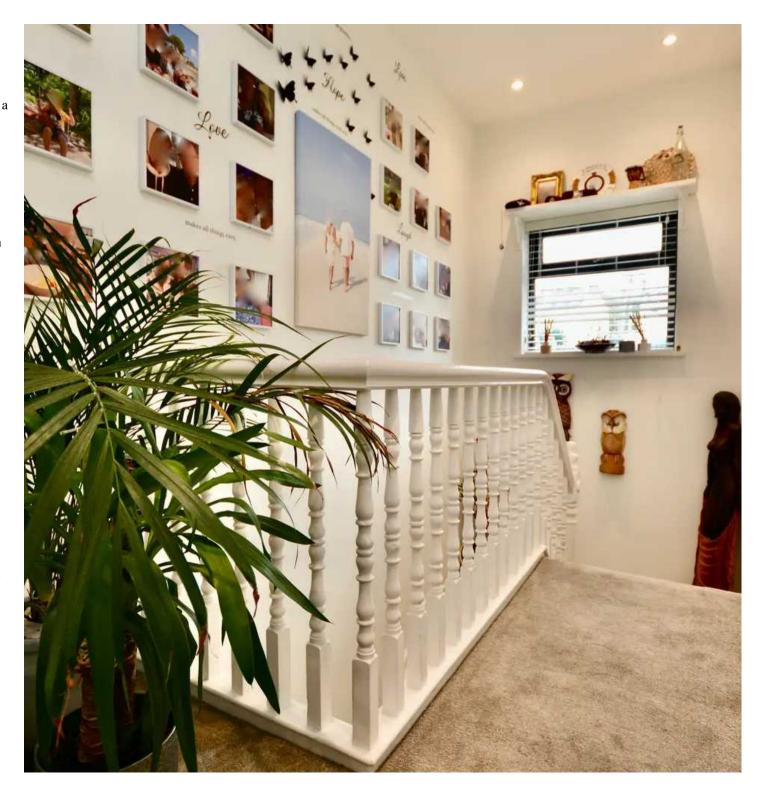

### 2 Garlyckehythe, Janvrin Road

St. Helier, Jersey

If you're after an apartment that's a little different then take a look at this spacious one bedroom duplex. Fully renovated in 2017 by renowned local builders, the light & roomy accommodation is set over two levels. One of only two apartments in the development this delightful example occupies the whole two top floors & feels more like a cozy cottage than an apartment. To the 1st floor the accommodation comprises; quality fitted kitchen diner with a full range of modern appliances and large bi-fold doors that open onto the huge 30m2 roof terrace, bringing the outside in and making this a very sociable living area. The ideal place to entertain with friends and family. Along the hallway there is a large double bedroom with space for freestanding or fitted furniture. Good storage is provided with fitted cupboards under the stairs. The 2nd floor has a fully tiled bathroom, with a shower over the bath & additional rain shower feature. The lounge is bright & spacious, benefitting from a dormer window and velux to either side. Located in a convenient location on the town outskirts just 5 minutes from the centre and close to shops, supermarkets and amenities. Although there is no parking with the property the vendor rents a space nearby which could be transferable. Ideal first time buy, down size or investment. Offered with no onward chain, viewing comes highly recommended by Broadlands the vendors sole agent.

#### Outside

Impressive 30m2 roof terrace. Huge sunny entertaining space with engineered decking. Although there is no parking with the property the current owner rents a space nearby for £150 pcm.