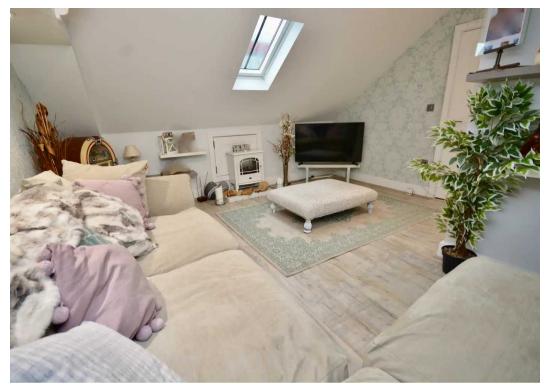

### 2 Garlyckehythe, Janvrin Road

St. Helier, Jersey

If you're after an apartment that's a little different then take a look at this spacious one bedroom duplex. Fully renovated in 2017 by renowned local builders, the light & roomy accommodation is set over two levels. One of only two apartments in the development this delightful example occupies the whole two top floors & feels more like a cozy cottage than an apartment. To the 1st floor the accommodation comprises; quality fitted kitchen diner with a full range of modern appliances and large bi-fold doors that open onto the huge 30m2 roof terrace, bringing the outside in and making this a very sociable living area. The ideal place to entertain with friends and family. Along the hallway there is a large double bedroom with space for freestanding or fitted furniture. Good storage is provided with fitted cupboards under the stairs. The 2nd floor has a fully tiled bathroom, with a shower over the bath & additional rain shower feature. The lounge is bright & spacious, benefitting from a dormer window and velux to either side. Located in a convenient location on the town outskirts just 5 minutes from the centre and close to shops, supermarkets and amenities. Although there is no parking with the property the vendor rents a space nearby which could be transferable. Ideal first time buy, down size or investment. Offered with no onward chain, viewing comes highly recommended by Broadlands the vendors sole agent.

#### Living

Fully fitted modern eat-in kitchen diner equipped with dishwasher, washing machine, fridge, separate freezer, electric hob, oven & integrated microwave. Bi-fold doors provide direct access to the roof terrace. Versatile living space - the current layout of this property has the bedroom on the 1st floor but depending on preference this can be switched back with the lounge, which is now on the 2nd floor - see floor plan