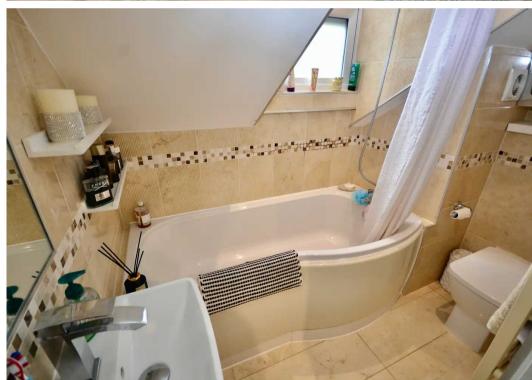

#### Sleeping

Large double bedroom currently on the 1st floor with plenty of space for freestanding or fitted furniture (could be lounge if preferred see floor plan). Fully tiled bathroom with shower plus rain shower feature over bath to 2nd floor.

### 2 Garlyckehythe, Janvrin Road

St. Helier, Jersey

If you're after an apartment that's a little different then take a look at this spacious one bedroom duplex. Fully renovated in 2017 by renowned local builders, the light & roomy accommodation is set over two levels. One of only two apartments in the development this delightful example occupies the whole two top floors & feels more like a cozy cottage than an apartment. To the 1st floor the accommodation comprises; quality fitted kitchen diner with a full range of modern appliances and large bi-fold doors that open onto the huge 30m2 roof terrace, bringing the outside in and making this a very sociable living area. The ideal place to entertain with friends and family. Along the hallway there is a large double bedroom with space for freestanding or fitted furniture. Good storage is provided with fitted cupboards under the stairs. The 2nd floor has a fully tiled bathroom, with a shower over the bath & additional rain shower feature. The lounge is bright & spacious, benefitting from a dormer window and velux to either side. Located in a convenient location on the town outskirts just 5 minutes from the centre and close to shops, supermarkets and amenities. Although there is no parking with the property the vendor rents a space nearby which could be transferable. Ideal first time buy, down size or investment. Offered with no onward chain, viewing comes highly recommended by Broadlands the vendors sole agent.