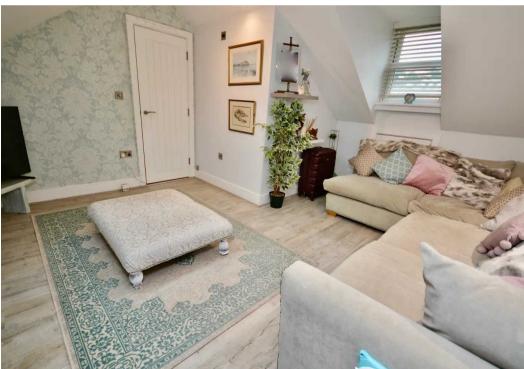

### 2 Garlyckehythe, Janvrin Road

St. Helier, Jersey

If you're after an apartment that's a little different then take a look at this spacious one bedroom duplex. Fully renovated in 2017 by renowned local builders, the light & roomy accommodation is set over two levels. One of only two apartments in the development this delightful example occupies the whole two top floors & feels more like a cozy cottage than an apartment. To the 1st floor the accommodation comprises; quality fitted kitchen diner with a full range of modern appliances and large bi-fold doors that open onto the huge 30m2 roof terrace, bringing the outside in and making this a very sociable living area. The ideal place to entertain with friends and family. Along the hallway there is a large double bedroom with space for freestanding or fitted furniture. Good storage is provided with fitted cupboards under the stairs. The 2nd floor has a fully tiled bathroom, with a shower over the bath & additional rain shower feature. The lounge is bright & spacious, benefitting from a dormer window and velux to either side. Located in a convenient location on the town outskirts just 5 minutes from the centre and close to shops, supermarkets and amenities. Although there is no parking with the property the vendor rents a space nearby which could be transferable. Ideal first time buy, down size or investment. Offered with no onward chain, viewing comes highly recommended by Broadlands the vendors sole agent.

#### Living

Fully fitted modern eat-in kitchen diner equipped with dishwasher, washing machine, fridge, separate freezer, electric hob, oven & integrated microwave. Bi-fold doors provide direct access to the roof terrace. Versatile living space - the current layout of this property has the bedroom on the 1st floor but depending on preference this can be switched back with the lounge, which is now on the 2nd floor - see floor plan