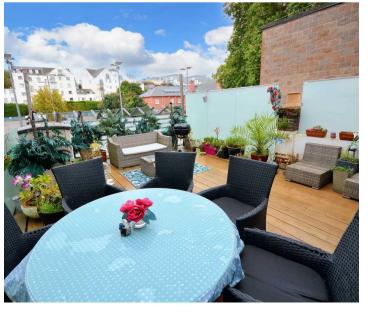

#### Outside

Impressive 30m2 roof terrace. Huge sunny entertaining space with engineered decking. Although there is no parking with the property the current owner rents a space nearby for £150 pcm.

### 2 Garlyckehythe, Janvrin Road

St. Helier, Jersey

If you're after an apartment that's a little different then take a look at this spacious one bedroom duplex. Fully renovated in 2017 by renowned local builders, the light & roomy accommodation is set over two levels. One of only two apartments in the development this delightful example occupies the whole two top floors & feels more like a cozy cottage than an apartment. To the 1st floor the accommodation comprises; quality fitted kitchen diner with a full range of modern appliances and large bi-fold doors that open onto the huge 30m2 roof terrace, bringing the outside in and making this a very sociable living area. The ideal place to entertain with friends and family. Along the hallway there is a large double bedroom with space for freestanding or fitted furniture. Good storage is provided with fitted cupboards under the stairs. The 2nd floor has a fully tiled bathroom, with a shower over the bath & additional rain shower feature. The lounge is bright & spacious, benefitting from a dormer window and velux to either side. Located in a convenient location on the town outskirts just 5 minutes from the centre and close to shops, supermarkets and amenities. Although there is no parking with the property the vendor rents a space nearby which could be transferable. Ideal first time buy, down size or investment. Offered with no onward chain, viewing comes highly recommended by Broadlands the vendors sole agent.