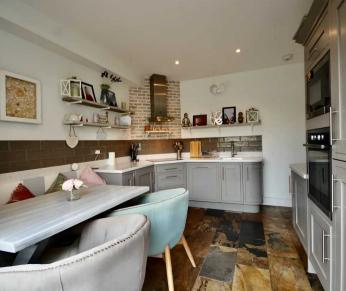

### 2 Garlyckehythe, Janvrin Road

St. Helier, Jersey

Travelling down Janvrin Road the apartment is opposite Springfield Stadium on your RHS.

- Large one double bedroom duplex apartment
- Fully fitted kitchen diner with bi-folds
- Light and spacious lounge
- Impressive 30m2 sun terrace
- One of only two in the development
- Generous living over two floors
- Versatile accommodation
- Convenient location
- No onward chain
- Share transfer
- Sole agent
- Contact Andrew 07797 814422 / andrew@broadlandsjersey.com

### 2 Garlyckehythe, Janvrin Road

St. Helier, Jersey

If you're after an apartment that's a little different then take a look at this spacious one bedroom duplex. Fully renovated in 2017 by renowned local builders, the light & roomy accommodation is set over two levels. One of only two apartments in the development this delightful example occupies the whole two top floors & feels more like a cozy cottage than an apartment. To the 1st floor the accommodation comprises; quality fitted kitchen diner with a full range of modern appliances and large bi-fold doors that open onto the huge 30m2 roof terrace, bringing the outside in and making this a very sociable living area. The ideal place to entertain with friends and family. Along the hallway there is a large double bedroom with space for freestanding or fitted furniture. Good storage is provided with fitted cupboards under the stairs. The 2nd floor has a fully tiled bathroom, with a shower over the bath & additional rain shower feature. The lounge is bright & spacious, benefitting from a dormer window and velux to either side. Located in a convenient location on the town outskirts just 5 minutes from the centre and close to shops, supermarkets and amenities. Although there is no parking with the property the vendor rents a space nearby which could be transferable. Ideal first time buy, down size or investment. Offered with no onward chain, viewing comes highly recommended by Broadlands the vendors sole agent.

#### Living

Fully fitted modern eat-in kitchen diner equipped with dishwasher, washing machine, fridge, separate freezer, electric hob, oven & integrated microwave. Bi-fold doors provide direct access to the roof terrace. Versatile living space - the current layout of this property has the bedroom on the 1st floor but depending on preference this can be switched back with the lounge, which is now on the 2nd floor - see floor plan