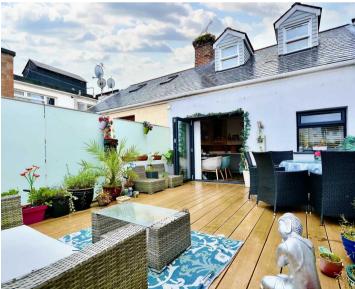

#### Outside

Impressive 30m2 roof terrace. Huge sunny entertaining space with engineered decking. Although there is no parking with the property the current owner rents a space nearby for £150 pcm.

### 2 Garlyckehythe, Janvrin Road

St. Helier, Jersey

If you're after an apartment that's a little different then take a look at this spacious one bedroom duplex. Fully renovated in 2017 by renowned local builders, the light & roomy accommodation is set over two levels. One of only two apartments in the development this delightful example occupies the whole two top floors & feels more like a cozy cottage than an apartment. To the 1st floor the accommodation comprises; quality fitted kitchen diner with a full range of modern appliances and large bi-fold doors that open onto the huge 30m2 roof terrace, bringing the outside in and making this a very sociable living area. The ideal place to entertain with friends and family. Along the hallway there is a large double bedroom with space for freestanding or fitted furniture. Good storage is provided with fitted cupboards under the stairs. The 2nd floor has a fully tiled bathroom, with a shower over the bath & additional rain shower feature. The lounge is bright & spacious, benefitting from a dormer window and velux to either side. Located in a convenient location on the town outskirts just 5 minutes from the centre and close to shops, supermarkets and amenities. Although there is no parking with the property the vendor rents a space nearby which could be transferable. Ideal first time buy, down size or investment. Offered with no onward chain, viewing comes highly recommended by Broadlands the vendors sole agent.