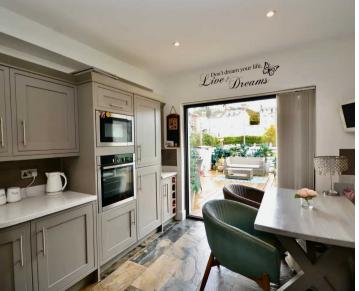

### 2 Garlyckehythe, Janvrin Road

St. Helier, Jersey

Travelling down Janvrin Road the apartment is opposite Springfield Stadium on your RHS.

- Large one double bedroom duplex apartment
- Fully fitted kitchen diner with bi-folds
- Light and spacious lounge
- Impressive 30m2 sun terrace
- One of only two in the development
- Generous living over two floors
- Versatile accommodation
- Convenient location
- No onward chain
- Share transfer
- Sole agent
- Contact Andrew 07797 814422 / andrew@broadlandsjersey.com

### 2 Garlyckehythe, Janvrin Road

St. Helier, Jersey

If you're after an apartment that's a little different then take a look at this spacious one bedroom duplex. Fully renovated in 2017 by renowned local builders, the light & roomy accommodation is set over two levels. One of only two apartments in the development this delightful example occupies the whole two top floors & feels more like a cozy cottage than an apartment. To the 1st floor the accommodation comprises; quality fitted kitchen diner with a full range of modern appliances and large bi-fold doors that open onto the huge 30m2 roof terrace, bringing the outside in and making this a very sociable living area. The ideal place to entertain with friends and family. Along the hallway there is a large double bedroom with space for freestanding or fitted furniture. Good storage is provided with fitted cupboards under the stairs. The 2nd floor has a fully tiled bathroom, with a shower over the bath & additional rain shower feature. The lounge is bright & spacious, benefitting from a dormer window and velux to either side. Located in a convenient location on the town outskirts just 5 minutes from the centre and close to shops, supermarkets and amenities. Although there is no parking with the property the vendor rents a space nearby which could be transferable. Ideal first time buy, down size or investment. Offered with no onward chain, viewing comes highly recommended by Broadlands the vendors sole agent.

#### Living

Fully fitted modern eat-in kitchen diner equipped with dishwasher, washing machine, fridge, separate freezer, electric hob, oven & integrated microwave. Bi-fold doors provide direct access to the roof terrace. Versatile living space - the current layout of this property has the bedroom on the 1st floor but depending on preference this can be switched back with the lounge, which is now on the 2nd floor - see floor plan