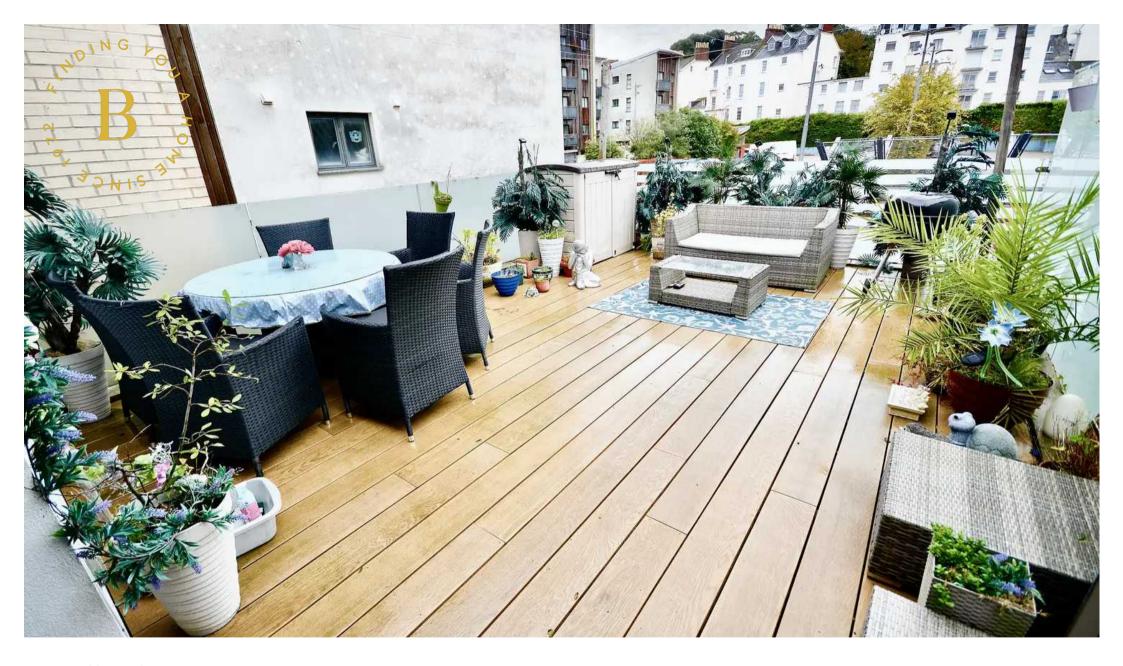

### 2 Garlyckehythe, Janvrin Road

St. Helier, Jersey

Travelling down Janvrin Road the apartment is opposite Springfield Stadium on your RHS.

- Large one double bedroom duplex apartment
- Fully fitted kitchen diner with bi-folds
- Light and spacious lounge
- Impressive 30m2 sun terrace
- One of only two in the development
- Generous living over two floors
- Versatile accommodation
- Convenient location
- No onward chain
- Share transfer
- Sole agent
- Contact Andrew 07797 814422 / andrew@broadlandsjersey.com

### 2 Garlyckehythe, Janvrin Road

St. Helier, Jersey

If you're after an apartment that's a little different then take a look at this spacious one bedroom duplex. Fully renovated in 2017 by renowned local builders, the light & roomy accommodation is set over two levels. One of only two apartments in the development this delightful example occupies the whole two top floors & feels more like a cozy cottage than an apartment. To the 1st floor the accommodation comprises; quality fitted kitchen diner with a full range of modern appliances and large bi-fold doors that open onto the huge 30m2 roof terrace, bringing the outside in and making this a very sociable living area. The ideal place to entertain with friends and family. Along the hallway there is a large double bedroom with space for freestanding or fitted furniture. Good storage is provided with fitted cupboards under the stairs. The 2nd floor has a fully tiled bathroom, with a shower over the bath & additional rain shower feature. The lounge is bright & spacious, benefitting from a dormer window and velux to either side. Located in a convenient location on the town outskirts just 5 minutes from the centre and close to shops, supermarkets and amenities. Although there is no parking with the property the vendor rents a space nearby which could be transferable. Ideal first time buy, down size or investment. Offered with no onward chain, viewing comes highly recommended by Broadlands the vendors sole agent.

#### Outside

Impressive 30m2 roof terrace. Huge sunny entertaining space with engineered decking. Although there is no parking with the property the current owner rents a space nearby for £150 pcm.