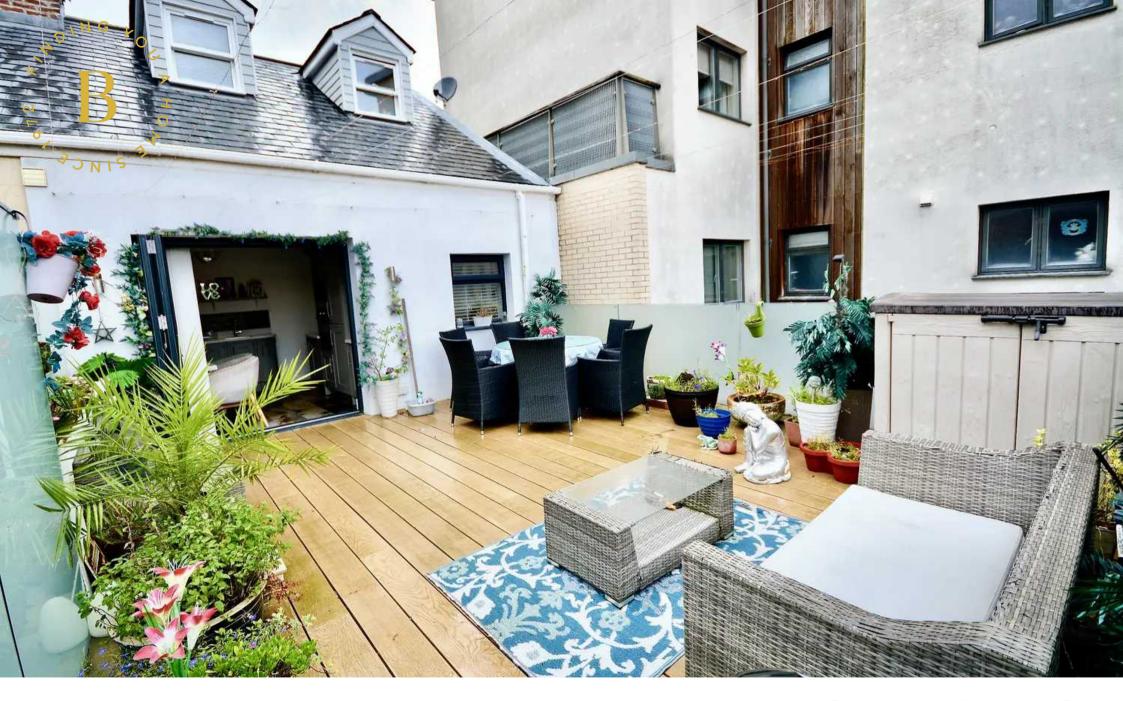

### 2 Garlyckehythe, Janvrin Road

St. Helier, Jersey

Travelling down Janvrin Road the apartment is opposite Springfield Stadium on your RHS.

- Large one double bedroom duplex apartment
- Fully fitted kitchen diner with bi-folds
- Light and spacious lounge
- Impressive 30m2 sun terrace
- One of only two in the development
- Generous living over two floors
- Versatile accommodation
- Convenient location
- No onward chain
- Share transfer
- Sole agent
- Contact Andrew 07797 814422 / andrew@broadlandsjersey.com

### 2 Garlyckehythe, Janvrin Road

St. Helier, Jersey

If you're after an apartment that's a little different then take a look at this spacious one bedroom duplex. Fully renovated in 2017 by renowned local builders, the light & roomy accommodation is set over two levels. One of only two apartments in the development this delightful example occupies the whole two top floors & feels more like a cozy cottage than an apartment. To the 1st floor the accommodation comprises; quality fitted kitchen diner with a full range of modern appliances and large bi-fold doors that open onto the huge 30m2 roof terrace, bringing the outside in and making this a very sociable living area. The ideal place to entertain with friends and family. Along the hallway there is a large double bedroom with space for freestanding or fitted furniture. Good storage is provided with fitted cupboards under the stairs. The 2nd floor has a fully tiled bathroom, with a shower over the bath & additional rain shower feature. The lounge is bright & spacious, benefitting from a dormer window and velux to either side. Located in a convenient location on the town outskirts just 5 minutes from the centre and close to shops, supermarkets and amenities. Although there is no parking with the property the vendor rents a space nearby which could be transferable. Ideal first time buy, down size or investment. Offered with no onward chain, viewing comes highly recommended by Broadlands the vendors sole agent.

#### Outside

Impressive 30m2 roof terrace. Huge sunny entertaining space with engineered decking. Although there is no parking with the property the current owner rents a space nearby for £150 pcm.