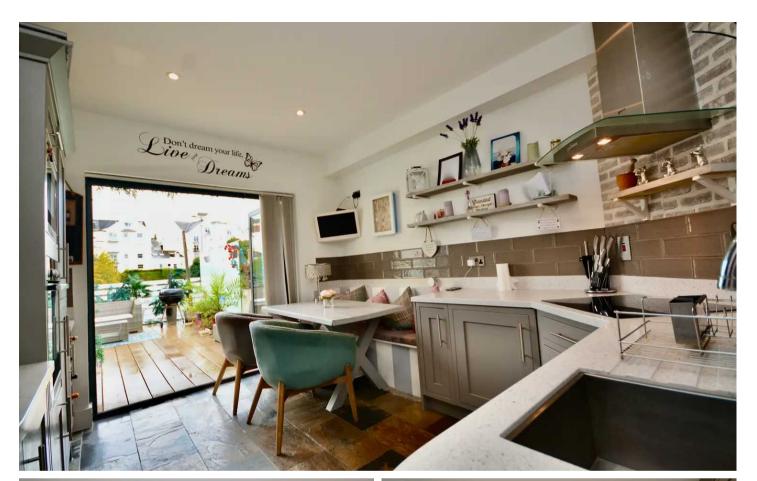

### 2 Garlyckehythe, Janvrin Road

St. Helier, Jersey

Travelling down Janvrin Road the apartment is opposite Springfield Stadium on your RHS.

- Large one double bedroom duplex apartment
- Fully fitted kitchen diner with bi-folds
- Light and spacious lounge
- Impressive 30m2 sun terrace
- One of only two in the development
- Generous living over two floors
- Versatile accommodation
- Convenient location
- No onward chain
- Share transfer
- Sole agent
- Contact Andrew 07797 814422 / andrew@broadlandsjersey.com

### 2 Garlyckehythe, Janvrin Road

St. Helier, Jersey

If you're after an apartment that's a little different then take a look at this spacious one bedroom duplex. Fully renovated in 2017 by renowned local builders, the light & roomy accommodation is set over two levels. One of only two apartments in the development this delightful example occupies the whole two top floors & feels more like a cozy cottage than an apartment. To the 1st floor the accommodation comprises; quality fitted kitchen diner with a full range of modern appliances and large bi-fold doors that open onto the huge 30m2 roof terrace, bringing the outside in and making this a very sociable living area. The ideal place to entertain with friends and family. Along the hallway there is a large double bedroom with space for freestanding or fitted furniture. Good storage is provided with fitted cupboards under the stairs. The 2nd floor has a fully tiled bathroom, with a shower over the bath & additional rain shower feature. The lounge is bright & spacious, benefitting from a dormer window and velux to either side. Located in a convenient location on the town outskirts just 5 minutes from the centre and close to shops, supermarkets and amenities. Although there is no parking with the property the vendor rents a space nearby which could be transferable. Ideal first time buy, down size or investment. Offered with no onward chain, viewing comes highly recommended by Broadlands the vendors sole agent.

#### Living

Fully fitted modern eat-in kitchen diner equipped with dishwasher, washing machine, fridge, separate freezer, electric hob, oven & integrated microwave. Bi-fold doors provide direct access to the roof terrace. Versatile living space - the current layout of this property has the bedroom on the 1st floor but depending on preference this can be switched back with the lounge, which is now on the 2nd floor - see floor plan