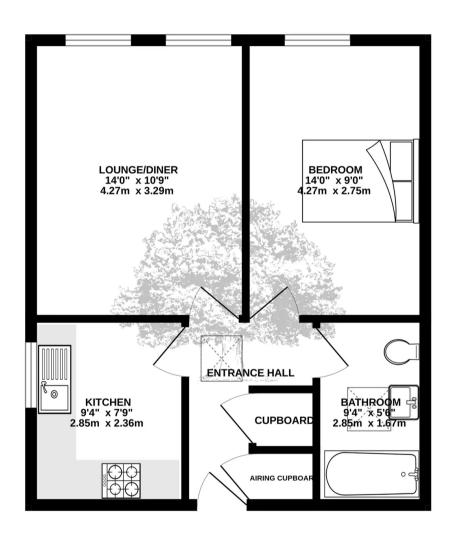

#### GROUND FLOOR 463 sq.ft. (43.0 sq.m.) approx.

#### Living

Lounge / diner adjacent to kitchen. Kitchen with all appliances.

#### Sleeping

Good size double bedroom.

#### Services

Service charge £100pm.

#### Storage

Private store on ground floor with further smaller shared store on first floor.